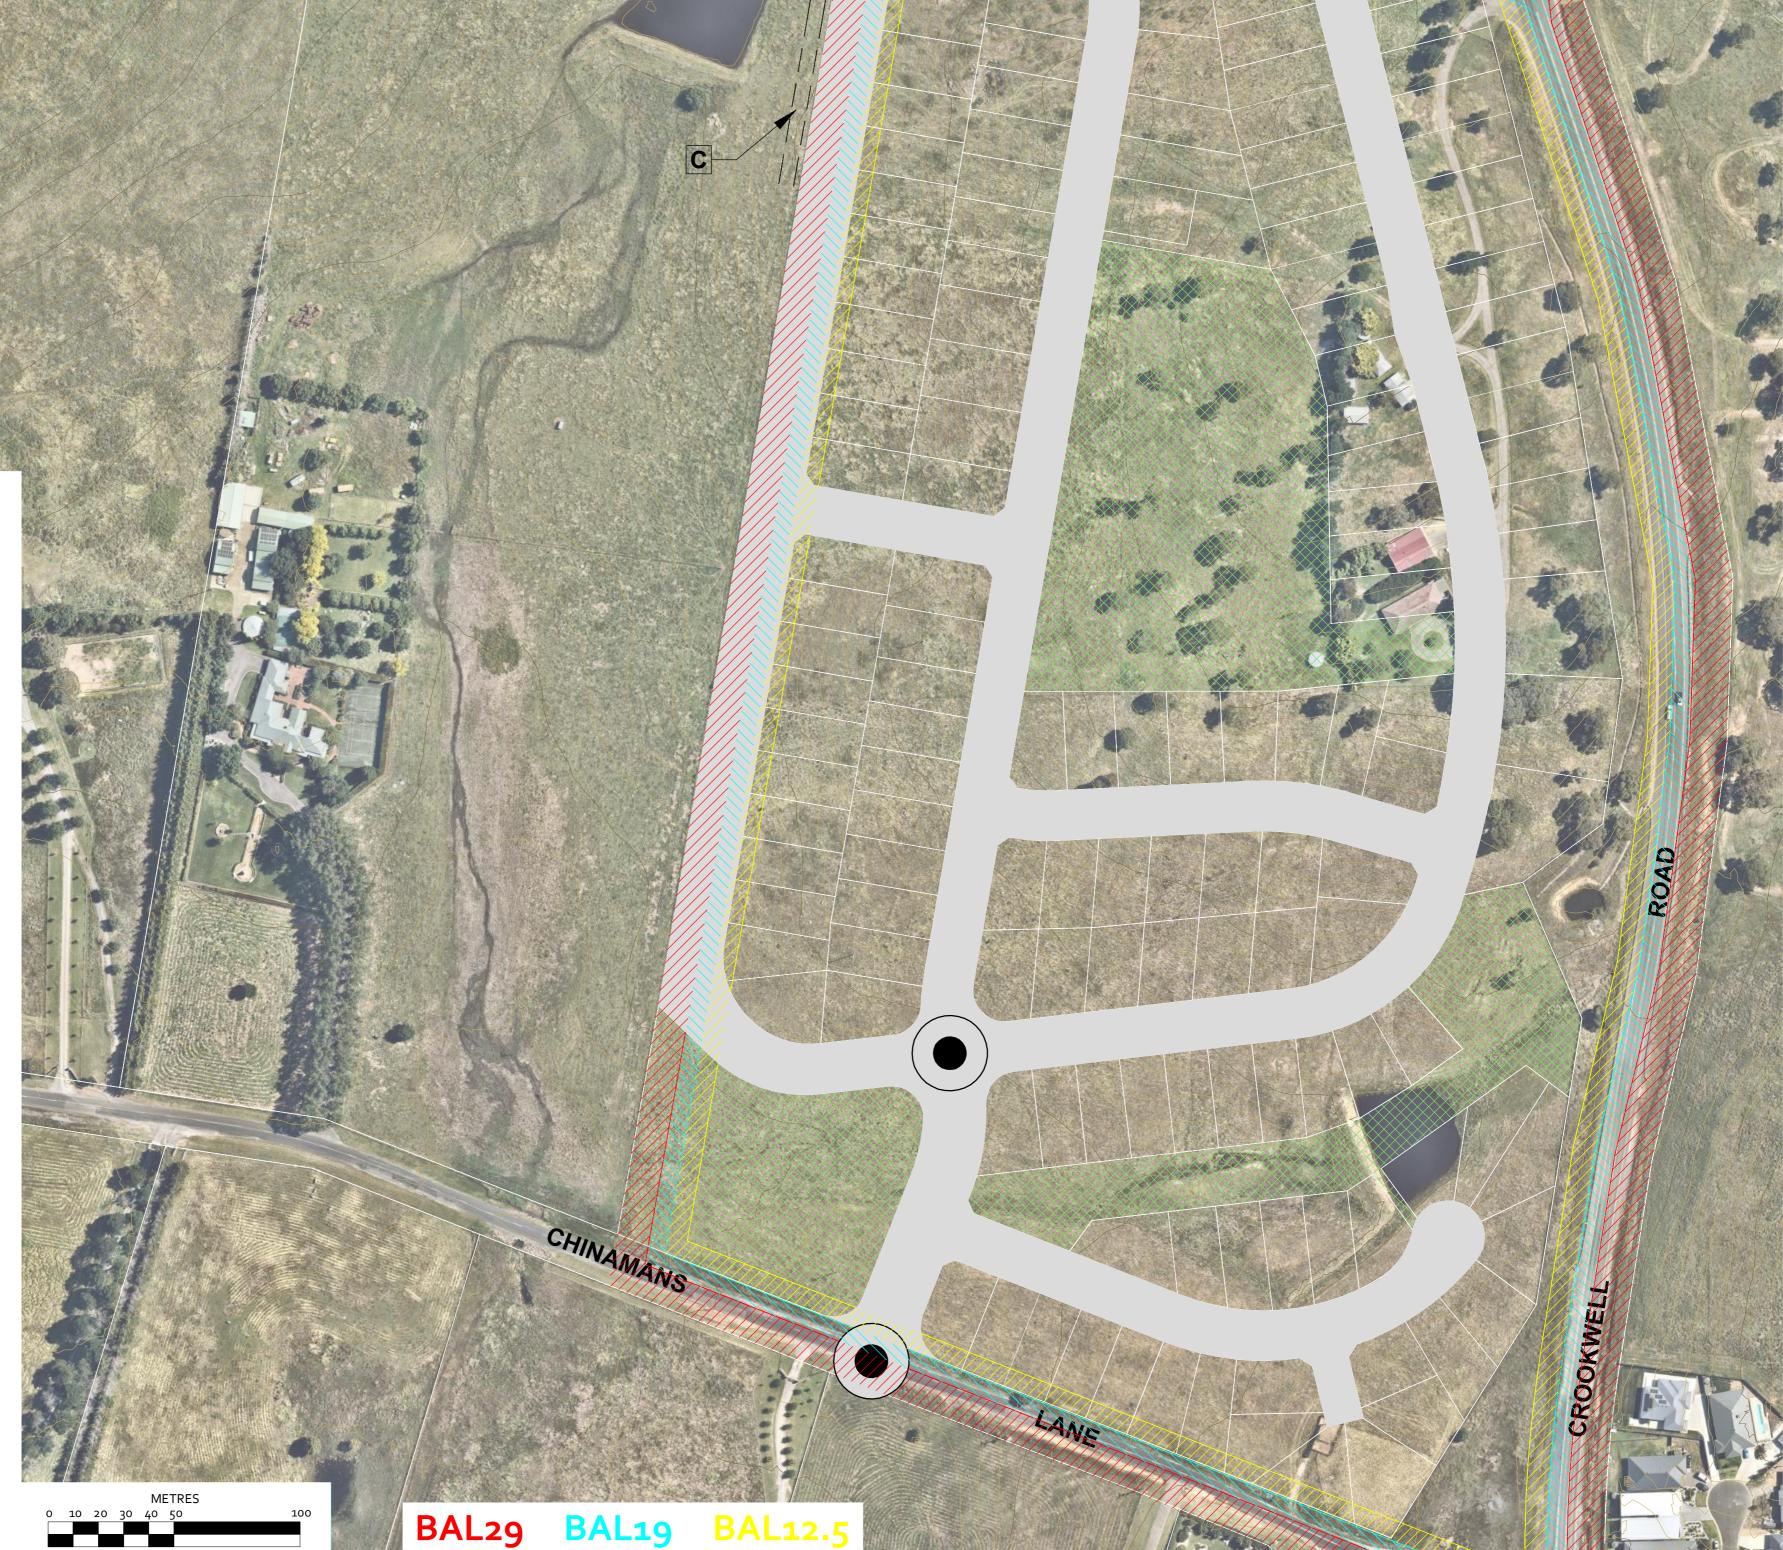

A - EASEMENT FOR GAS PIPELINES B - EASEMENT FOR OPTIC FIBRE CABLE C - EASEMENT FOR WATER SUPPLY

ROAD

CROOKWELL

A

B

C

TITLE PARTICULARS: LOTS 70, 73 & 77 DP1006688

DRAWING TITLE: STRATEGIC BUSH FIRE STUDY -BUSH FIRE HAZARD ASSESSMENT SITE PLAN

PROJECT TITLE: LAND REZONING PROPOSAL -CONCEPTUAL SUBDIVISION PLAN

A

B

1

| DRAWING DATE:                     | SHEET NUMBER:     |
|-----------------------------------|-------------------|
| Nov. 2022                         | 1 of 1            |
| REFERNCE NUMBER:                  | DRAWN BY:         |
| 0020421                           | PJ                |
| DRAWING SCALE:                    | AT SHEET SIZE:    |
| 1:1,500                           | Aı                |
| DRAWING REFERENCE N               | UMBER:            |
| 0020421-01BF-                     | A                 |
| CONTOUR INTERVALS:                |                   |
| MAJOR : 5 METRE<br>MINOR: 1 METRE |                   |
| ISSUE / DATE                      | DRAWING REFERENCE |
| A                                 | ISSUED FOR        |
| 19/11/2022                        | SUBMISSION        |
|                                   |                   |
|                                   |                   |
|                                   |                   |
|                                   |                   |