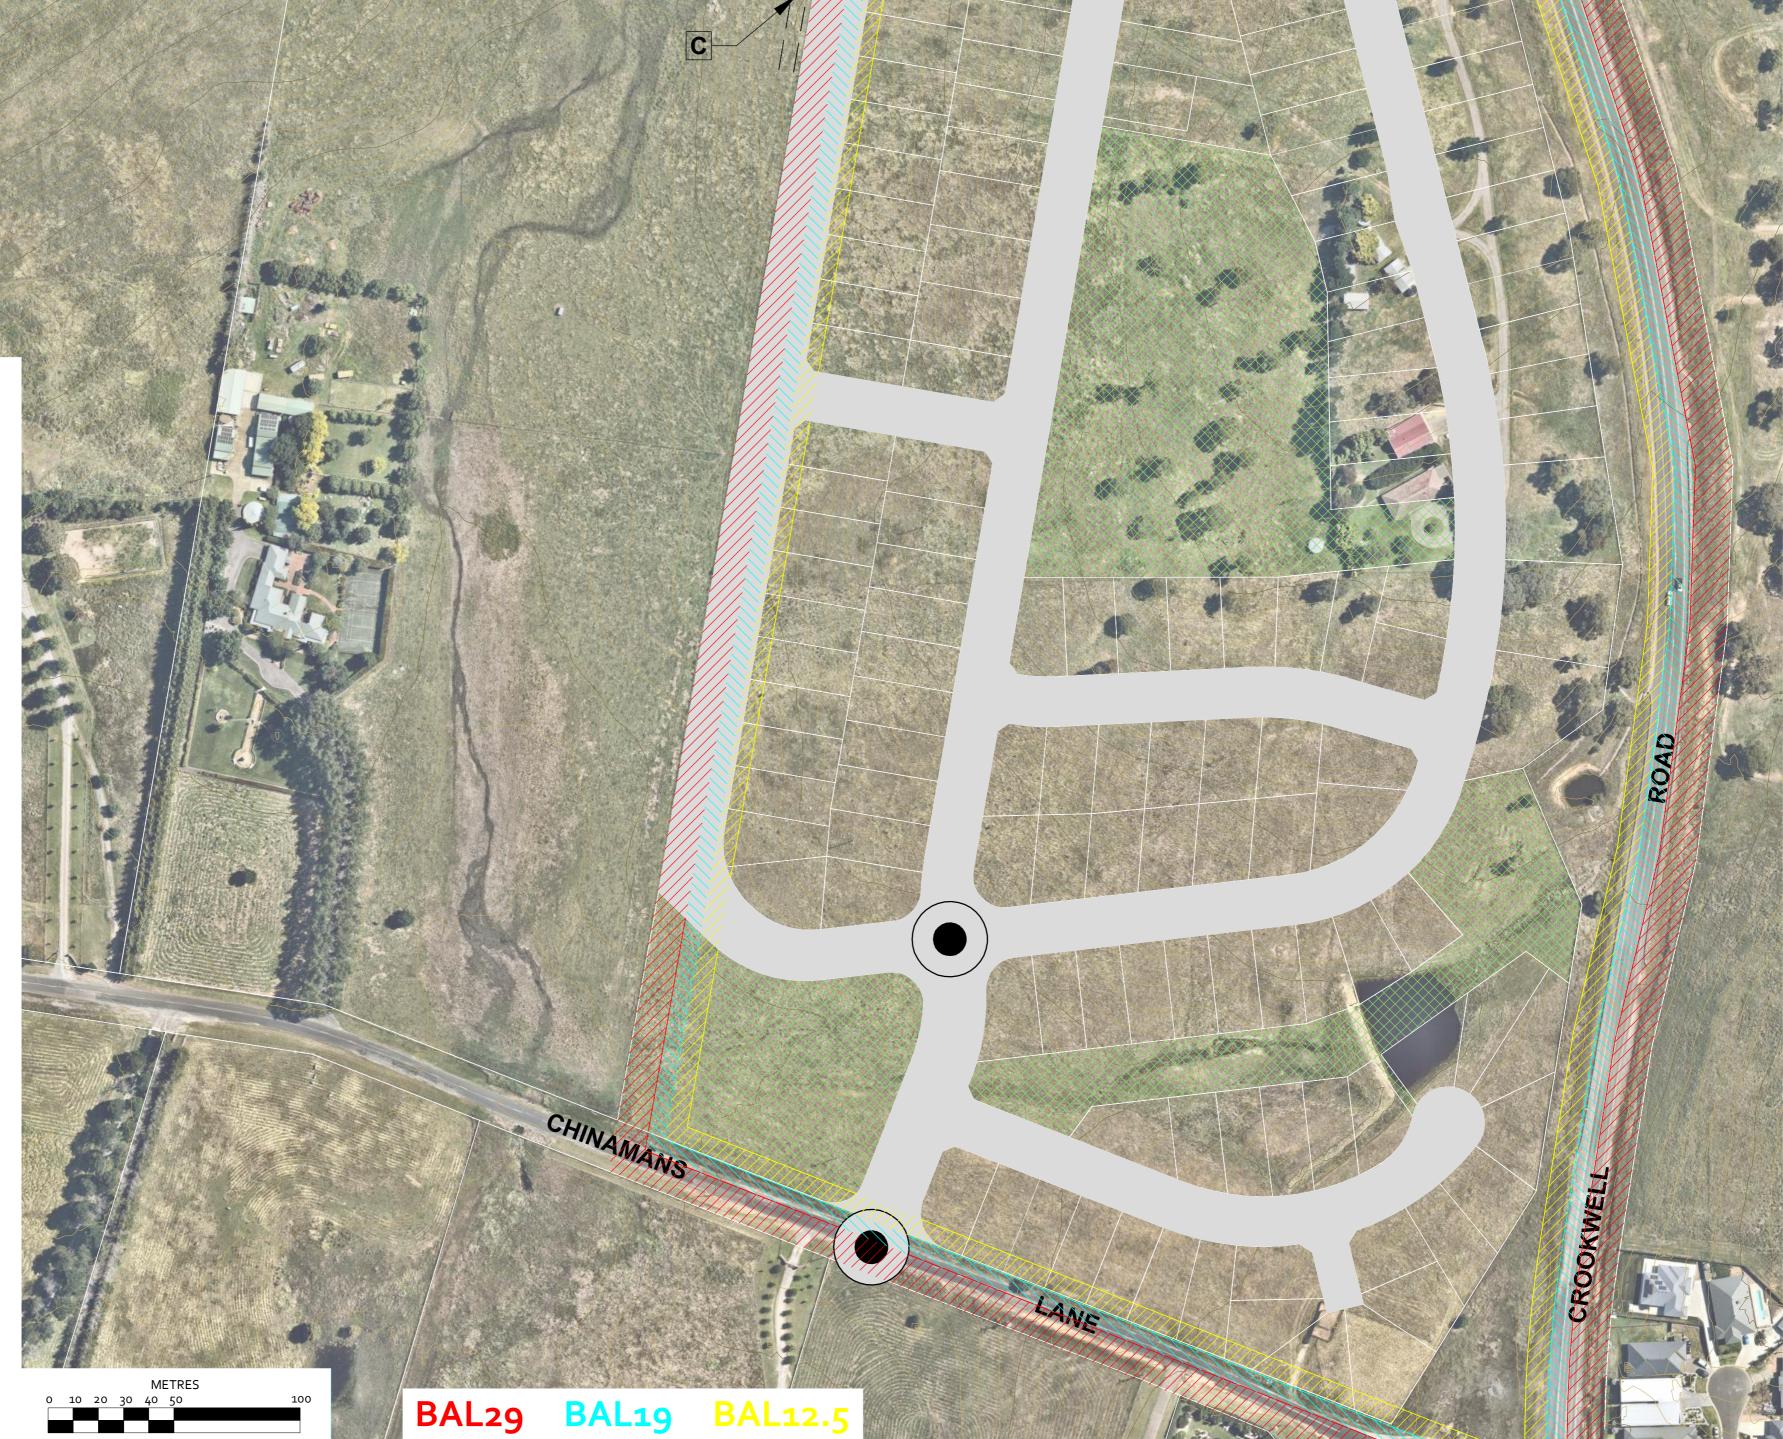

A - EASEMENT FOR GAS PIPELINES B - EASEMENT FOR OPTIC FIBRE CABLE C - EASEMENT FOR WATER SUPPLY

ROAD

CROOKWELL

A

B

C

TITLE PARTICULARS: LOTS 70, 73 & 77 DP1006688

DRAWING TITLE: STRATEGIC BUSH FIRE STUDY -BUSH FIRE HAZARD ASSESSMENT SITE PLAN

PROJECT TITLE: LAND REZONING PROPOSAL -CONCEPTUAL SUBDIVISION PLAN

A

B

1

| DRAWING DATE:                     | SHEET NUMBER:     |
|-----------------------------------|-------------------|
| Nov. 2022                         | 1 of 1            |
| REFERNCE NUMBER:                  | DRAWN BY:         |
| 0020421                           | PJ                |
| DRAWING SCALE:                    | AT SHEET SIZE:    |
| 1:1,500                           | Aı                |
| DRAWING REFERENCE N               | UMBER:            |
| 0020421-01BF-                     | A                 |
| CONTOUR INTERVALS:                |                   |
| MAJOR : 5 METRE<br>MINOR: 1 METRE |                   |
| ISSUE / DATE                      | DRAWING REFERENCE |
| A                                 | ISSUED FOR        |
| 19/11/2022                        | SUBMISSION        |
|                                   |                   |
|                                   |                   |
|                                   |                   |
|                                   |                   |