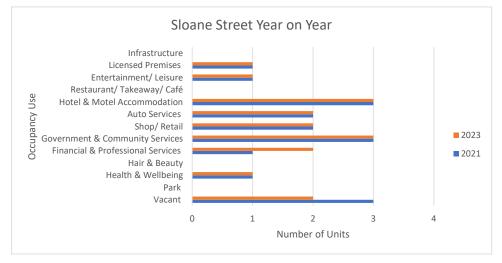

# Sloane Street 2023 Survey Findings

Data from the 2023 study identified 17 commercial units along Sloane Street. Figure 13 illustrates the breakdown of the category of uses within these premises by percentage and Figure 14 illustrates the breakdown by total number.

Figure 13: Sloane Street unit occupier type by percentage 2023

Figure 14: Sloane Street unit occupier type by number of units 2023

The above figures illustrate that the two predominant uses in Sloane Street are Hotel & Motel Accommodation and Community & Government Services, accounting for 3 units respectively. Examining the geographical spread of these two use types reveals a concentration of Hotel & Motel Accommodation between Clinton and Montague Street as illustrated in Appendix A - CBD Occupancy Map 2023.

There is no standout secondary use category in the street as Auto Services, Shop/Retail, and Financial & Professional Services make up 11.8% or 2 units respectively. This is then followed by Licenced Premises, Entertainment/ Leisure, and Health & Wellbeing at 5.9% or 1 unit respectively.

# Comparison with Historical 2021 Data

Examining the differences from 2021 to 2023 presented in Figure 15 illustrates little change. The only change identified was the addition of one Financial & Professional Services Business.

Figure 15: Sloane Street unit occupier year on year 2021-2023