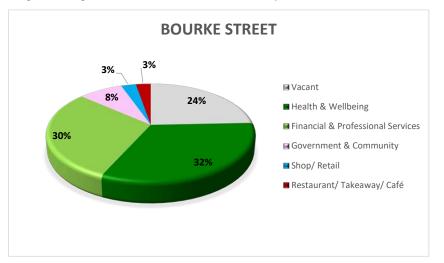

# Bourke Street 2023 Survey Findings

Data from the 2023 study identified 37 commercial units along Bourke Street. Figure 8 illustrates the breakdown of the category of uses within these premises by percentage and Figure 9 illustrates the breakdown by total numbers.

Figure 8: Bourke Street unit occupier by percentage 2023

Figure 9: Bourke Street unit occupier by unit number 2023

The above illustrates that the predominant category is Health and Wellbeing at 32.4%, accounting for 12 units. As shown in Appendix A - CBD Occupancy Map 2023, Health & Wellbeing premises are located evenly throughout Bourke Street with no one section having a bulk of sites.

Financial & Professional Services are the next dominant category at 29.7%, with 11 units. Again, with an even geographical sprawl throughout the street. Both Health & Wellbeing and Financial & Professional services are dominant.

Government & Community services form the third largest use, with 8.1%, equivalent to 3 units. These sites are predominantly between Clifford and Bradley Street.

The remainder of Bourke Street is Shop & Retail and Restaurant/ Takeaway/ Café both which make up 3% with one unit respectively.