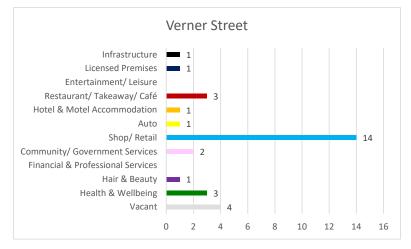

### Verner Street 2023 Survey Findings

Data from the 2023 study identified 31 commercial units along Verner Street, which includes those contained in the Marketplace shopping complex. Figure 48 illustrates the breakdown of the category of uses within these premises by percentage and Figure 49 illustrates the breakdown by total number.

Figure 48: Verner Street unit occupier type by percentage 2023

Figure 49: Verner Street unit occupier type by number of units 2023

Verner Street has a good mix of usage types. However, the data for Verner Street is inflated by the inclusion of Goulburn Marketplace commercial units. Therefore, this factor must be considered when interpreting the results.

Shop/ Retail is the predominant use type at 45.2%, or 14 units. As shown in Appendix A, these are geographically dominant between Auburn and Sloane Street, especially in the Marketplace complex.

The second largest use types are Restaurant/ Takeaway/ Café, and Health & Wellbeing both at 9.7%, or 3 units each. Community/ Government Services contribute 6.5%. Licenced Premises, Hotel & Motel Accommodation, Auto, and Hair & Beauty all contribute 3.2%.