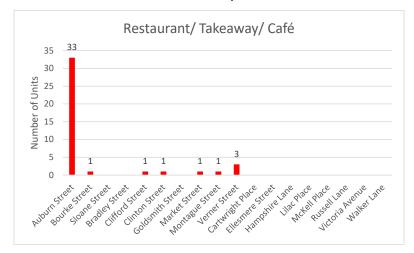

#### Entertainment & Leisure

There are six entertainment and leisure use types throughout the CBD, these include the Lilac City Cinema and Goulburn Performing Arts Centre. There is no cluster of this type of use, instead, individual centres are located throughout different parts of the CBD.

Figure 69: Location of Entertainment & Leisure Premises