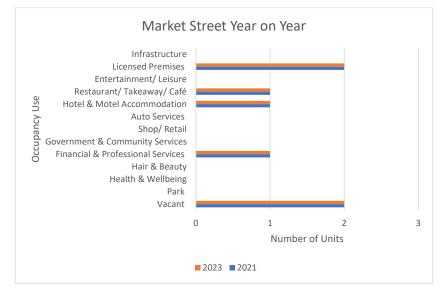

# Comparison of Historical 2021 Data

Examining the differences from 2021 to 2023 presented in Figure 40 illustrated there has been no change in any category. This suggests the street use type and occupancy have remained stable with no shopfront rotation.

Figure 40: Market Street unit occupier type by category year on year 2021-2023