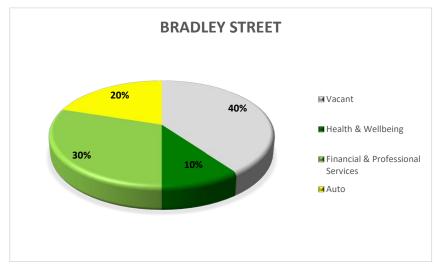

# Bradley Street 2023 Survey Findings

Data from the 2023 study identified 10 commercial units along Bradley Street. Figure 18 illustrates the breakdown of the category of uses within these premises by percentage and Figure 19 illustrates the breakdown by total number.

Figure 18: Bradley Street unit occupier by percentage 2023

Figure 19: Bradley Street unit occupier by number of units 2023

The data indicates the primary use type in Bradley Street was Financial & Professional Services, contributing 30% of total use, which is 3 units. This was followed by Auto Services at 20%, 2 units, and Health and Wellbeing at 10% with 1 unit. As observed in Appendix A - CBD Occupancy Map 2023, Financial & Professional Services are skewed towards the western end of Bradley Street and Auto Services towards the eastern end. The Health & Wellbeing occupancy is located at the western end near the Financial & Professional Services, indicative of similar grouping.