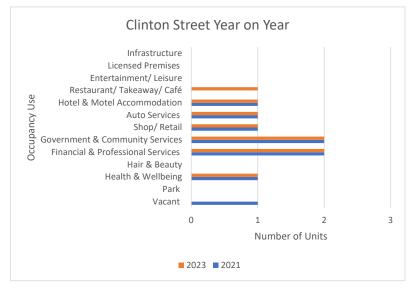

# *Clinton Street* 2023 Survey Findings

Data from the 2023 study identified 9 commercial units along Clinton Street. Figure 28 illustrates the breakdown of the category of uses within these premises by percentage and Figure 29 illustrates the breakdown by total number.

Figure 28: Clinton Street unit occupier by percentage 2023

Figure 29: Clinton Street unit occupier by number of units 2023

As illustrated from the above data, Financial & Professional Services and Community/ Government Services are the two main contributors, both at 22.2%, or 2 units each. As seen in Appendix A - CBD Occupancy Map 2023, there is a small cluster of Financial & Professional Services, and Community/ Government Services at the Western end of Clinton Street. This is attributable to the location of lower floor commercial premises integrated into the existing medium density apartment structure.

The remainder of the street consists of a balanced mix of Restaurant/ Takeaway/Café, Hotel & Motel Accommodation, Auto, Shop/ Retail, and Health & Wellbeing all contributing 11.1%, or 1 unit.

# Comparison with Historic 2021 Data

Examining the differences from 2021 to 2023 presented in Figure 30 illustrates there has been little change in the street for all use categories apart from the addition of a Restaurant/ Takeaway/ Café. The addition of a shop in the consequently saw the decline in vacant premises from 1 unit to no units.

Figure 30: Clinton Street unit occupier type year on year 2021-2023