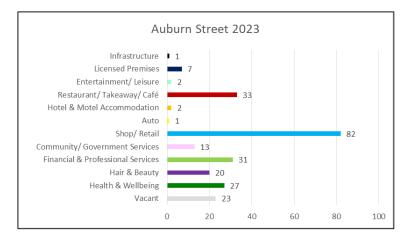

# Appendix D – 2023 CBD occupancy by use type (per unit)

Table 3: 2023 - Number of units in each category (per street)

|                     | Vacant | Park | Health &<br>Wellbeing | Hair &<br>Beauty | Financial &<br>Professional<br>Services | Government<br>&<br>Community<br>Services | Shop/<br>Retail | Auto | Hotel & Motel<br>Accommodation | Restaurant/<br>Takeaway/<br>Café | Entertainment/<br>Leisure | Licensed<br>Premises | Infrastructure | All<br>Categories |
|---------------------|--------|------|-----------------------|------------------|-----------------------------------------|------------------------------------------|-----------------|------|--------------------------------|----------------------------------|---------------------------|----------------------|----------------|-------------------|
| Auburn<br>Street    | 23     | 1    | 27                    | 20               | 31                                      | 13                                       | 82              | 1    | 2                              | 33                               | 2                         | 7                    | 1              | 243               |
| Bourke<br>Street    | 9      | 0    | 12                    | 0                | 11                                      | 3                                        | 1               | 0    | 0                              | 1                                | 0                         | 0                    | 0              | 37                |
| Sloane<br>Street    | 2      | 0    | 1                     | 0                | 2                                       | 3                                        | 2               | 2    | 3                              | 0                                | 1                         | 1                    | 0              | 17                |
| Bradley<br>Street   | 4      | 0    | 1                     | 0                | 3                                       | 0                                        | 0               | 2    | 0                              | 0                                | 0                         | 0                    | 0              | 10                |
| Clifford<br>Street  | 1      | 0    | 7                     | 2                | 3                                       | 5                                        | 3               | 1    | 0                              | 1                                | 1                         | 0                    | 1              | 25                |
| Clinton<br>Street   | 0      | 0    | 1                     | 0                | 2                                       | 2                                        | 1               | 1    | 1                              | 1                                | 0                         | 0                    | 0              | 9                 |
| Goldsmith<br>Street | 3      | 0    | 2                     | 0                | 4                                       | 4                                        | 1               | 4    | 0                              | 0                                | 1                         | 1                    | 2              | 22                |
| Market<br>Street    | 2      | 0    | 0                     | 0                | 1                                       | 0                                        | 0               | 0    | 1                              | 1                                | 0                         | 2                    | 0              | 7                 |
| Montague<br>Street  | 5      | 0    | 1                     | 0                | 11                                      | 5                                        | 0               | 0    | 0                              | 1                                | 0                         | 0                    | 0              | 23                |
| Verner<br>Street    | 4      | 0    | 3                     | 1                | 0                                       | 2                                        | 14              | 1    | 1                              | 3                                | 0                         | 1                    | 1              | 31                |
| Cartwright<br>Place | 0      | 0    | 0                     | 0                | 0                                       | 0                                        | 0               | 0    | 0                              | 0                                | 0                         | 0                    | 1              | 1                 |