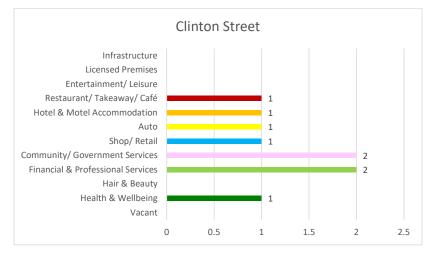

# Comparison with Historic 2021 Data

Examining the differences from 2021 to 2023 presented in Figure 30 illustrates there has been little change in the street for all use categories apart from the addition of a Restaurant/ Takeaway/ Café. The addition of a shop in the consequently saw the decline in vacant premises from 1 unit to no units.

Figure 30: Clinton Street unit occupier type year on year 2021-2023