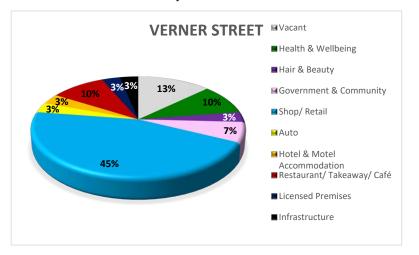

### Verner Street 2023 Survey Findings

Data from the 2023 study identified 31 commercial units along Verner Street, which includes those contained in the Marketplace shopping complex. Figure 48 illustrates the breakdown of the category of uses within these premises by percentage and Figure 49 illustrates the breakdown by total number.

Figure 48: Verner Street unit occupier type by percentage 2023

Figure 49: Verner Street unit occupier type by number of units 2023

Verner Street has a good mix of usage types. However, the data for Verner Street is inflated by the inclusion of Goulburn Marketplace commercial units. Therefore, this factor must be considered when interpreting the results.

Shop/ Retail is the predominant use type at 45.2%, or 14 units. As shown in Appendix A, these are geographically dominant between Auburn and Sloane Street, especially in the Marketplace complex.

The second largest use types are Restaurant/ Takeaway/ Café, and Health & Wellbeing both at 9.7%, or 3 units each. Community/ Government Services contribute 6.5%. Licenced Premises, Hotel & Motel Accommodation, Auto, and Hair & Beauty all contribute 3.2%.