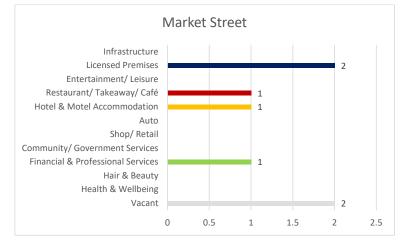

# Market Street 2023 Survey Findings

Data from the 2023 study identified 7 commercial units along Market Street. Figure 38illustrates the breakdown of the category of uses within these premises by percentage and Figure 39 illustrates the breakdown by total number.

Figure 38: Market Street unit occupier type by percentage 2023

*Figure 39: Market Street unit occupier type by number of units 2023* 

As illustrated in the above figures, Licenced Premises are the dominant use contributing 28.6% or 2 units. This is followed by an evenly split mix between Restaurant/ Takeaway/ Café, Hotel & Motel Accommodation and Financial & Professional Services at 14.3%, or 1 unit each.

# Comparison of Historical 2021 Data

Examining the differences from 2021 to 2023 presented in Figure 40 illustrated there has been no change in any category. This suggests the street use type and occupancy have remained stable with no shopfront rotation.

Figure 40: Market Street unit occupier type by category year on year 2021-2023