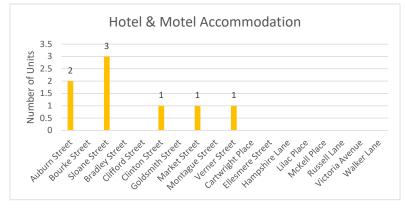

#### Restaurant, Takeaway & Café

There are a total of 41 Restaurant/Takeaway/Cafe premises in the CBD in 2023.

Figure 68 illustrates that the majority of Restaurants/ Takeaway/ Café premises are located on Auburn Street, with the few remaining premises scattered across six other streets. Appendix A - CBD Occupancy Map 2023 reveals that despite an even scattering of these premises throughout the CBD, there is a discernible cluster in the northern end of Auburn Street between Bradley and Goldsmith Street.

Figure 68: Location of Restaurant, Takeaway and Cafe premises