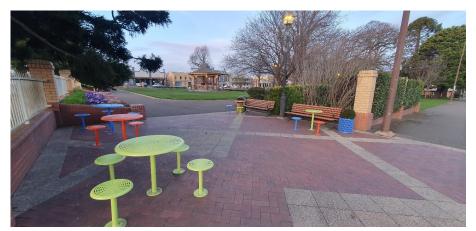

As part of the 2021/22 Streets as Shared Spaces Grant, Council received funding to provide various seating improvement in the CBD. These included the creation of parklets and associated seating, creation of a street library, two 'chill out' hubs with bench seating and solar powered electrical charging points, a wombat crossing, 27 seats near existing street trees along Auburn Street, and Russell Lane seating improvements.

These improvements are illustrated below.

Figure 71: Parklet, Street Library and Wombat Crossing

Figure 72: Two Chill Out Hubs with power charging (second hub in background).

Figure 73: Parklet with seating