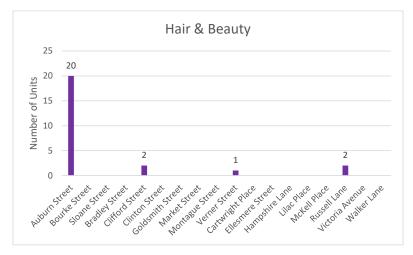

#### Hair & Beauty

There is a total of 25 Hair & Beauty premises in the CBD in 2023.

Hair and Beauty services are predominantly located on Auburn Street accounting for 20 premises, but only contributes 8.2% of street use. This is followed by Bourke Street, then Clifford Street.

Appendix A - CBD Occupancy Map 2023 illustrates that the only noticeable cluster of this type of use is on the southern end of Auburn Street between Montague Street and Verner Street. All other premises are widely interspersed around the CBD with no discernible pattern.

Figure 62: Location of Hair & Beauty premises