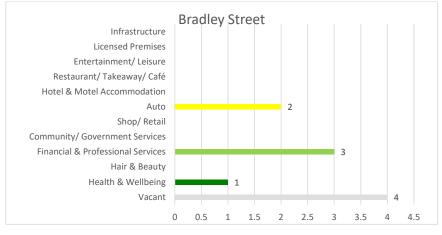

# Bradley Street 2023 Survey Findings

Data from the 2023 study identified 10 commercial units along Bradley Street. Figure 18 illustrates the breakdown of the category of uses within these premises by percentage and Figure 19 illustrates the breakdown by total number.

Figure 18: Bradley Street unit occupier by percentage 2023

Figure 19: Bradley Street unit occupier by number of units 2023

The data indicates the primary use type in Bradley Street was Financial & Professional Services, contributing 30% of total use, which is 3 units. This was followed by Auto Services at 20%, 2 units, and Health and Wellbeing at 10% with 1 unit. As observed in Appendix A - CBD Occupancy Map 2023, Financial & Professional Services are skewed towards the western end of Bradley Street and Auto Services towards the eastern end. The Health & Wellbeing occupancy is located at the western end near the Financial & Professional Services, indicative of similar grouping.

# Comparison with Historical 2021 Data

Examining the differences from 2021 to 2023 presented in Figure 20 reveals some substantial changes. First, a notable reduction of Auto Services from 4 units to 2 units, was due to the closure of an independent mechanic and battery shop. It is not known if this business relocated to another premises. Secondly, there was reduction in Financial & Professional Services from 4 units to three units.

Figure 20: Bradley Street unit occupier year on year 2021-2023