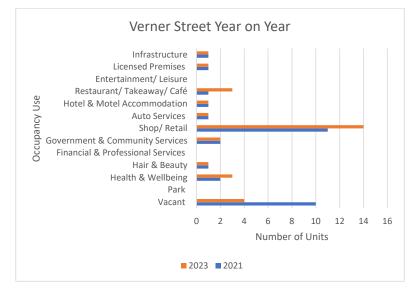

### Verner Street 2023 Survey Findings

Data from the 2023 study identified 31 commercial units along Verner Street, which includes those contained in the Marketplace shopping complex. Figure 48 illustrates the breakdown of the category of uses within these premises by percentage and Figure 49 illustrates the breakdown by total number.

Figure 48: Verner Street unit occupier type by percentage 2023

Figure 49: Verner Street unit occupier type by number of units 2023

Verner Street has a good mix of usage types. However, the data for Verner Street is inflated by the inclusion of Goulburn Marketplace commercial units. Therefore, this factor must be considered when interpreting the results.

Shop/ Retail is the predominant use type at 45.2%, or 14 units. As shown in Appendix A, these are geographically dominant between Auburn and Sloane Street, especially in the Marketplace complex.

The second largest use types are Restaurant/ Takeaway/ Café, and Health & Wellbeing both at 9.7%, or 3 units each. Community/ Government Services contribute 6.5%. Licenced Premises, Hotel & Motel Accommodation, Auto, and Hair & Beauty all contribute 3.2%.

#### Comparison with Historical 2021 Data

Examining the differences from 2021 to 2021 presented in Figure 50 illustrates the most notable change has been the increase of Shop/ Retail premises from 11 units to 14 units. There was an increase in Restaurant/ Takeaway/ Café from 1 unit to 3 units. Finally, there has been an increase in Health & Wellbeing premises from 2 to 3 units.

The increase in occupancy in Verner Street is attributable to the refit of Goulburn Marketplace DA/0169/1718 with the addition of units, which have progressively been tenanted.

*Figure 50: Verner Street unit occupier type by category year on year 2021-2023* 