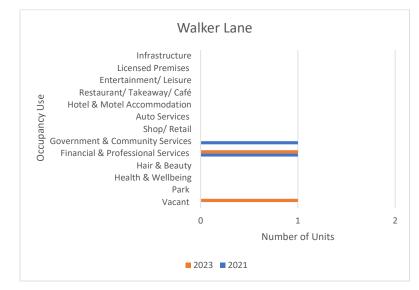

#### Comparison with Historical 2021 Data

Walker Lane was the only laneway that experienced change of occupancy type from 2021 to 2023. As illustrated in Figure 54, Government & Community Services declined by one unit, which resulted in an increase in vacancy.

Figure 54 : Walker Lane unit occupier type by category year on year 2021-2023