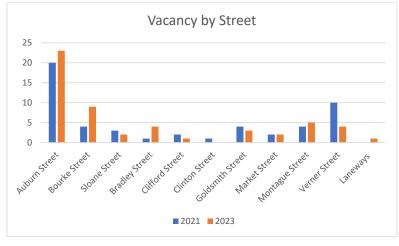

Examining increases in vacancy, Auburn Street has increased from 20 to 23 units, Bourke Street has increased from 4 to 9 units, Bradley Street has increased from 1 to 4 units, finally laneway vacancy has increased by one unit. Looking at vacancy decreases, Verner Street has experienced the largest drop from 10 to 4 units. Other streets that experienced declining vacancy were Sloane Street, Clifford Street, Clinton Street, Goldsmith Street, and Montague Street.