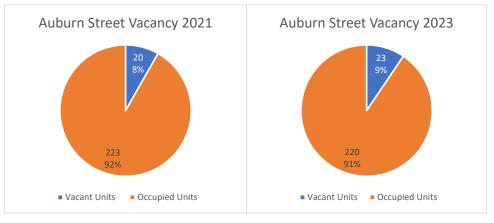

# Vacancies

Figure 6 and Figure 7 illustrate the vacancy rate of the units along Auburn Street for the 2021 survey and the 2023 survey.

Figure 6: Auburn Street Vacancy 2021

Figure 7: Auburn Street Vacancy 2023

The above figures indicate a slight 1.2% increase in the overall vacancy rates along Auburn Street between 2021 and 2023. This represents a real term increase of 3 vacant units bringing the 2023 vacancy total for Auburn Street to 23 units.