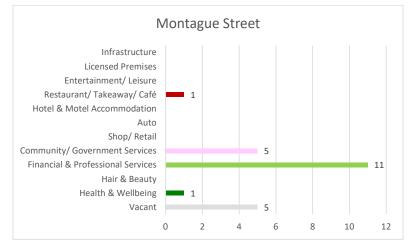

### Montague Street 2023 Survey Findings

Data from the 2023 identified 23 commercial units along Montague Street. Figure 43 illustrates the breakdown of the category of uses within these premises by percentage and Figure 44 illustrates the breakdown by total number.

Figure 43: Montague Street unit occupier type by percentage 2023

Figure 44: Montague Street unit occupier type by number of units 2023

The above data illustrates that Financial & Professional Services is the dominant use, contributing 47.8%, or 11 units. As seen in Appendix A - CBD Occupancy Map 2023, these units have a strong geographical grouping between Auburn and Bourke Streets.

Community/ Government Services is the second largest use type at 21.7%, or 5 units. The street also has some other uses in the form of Restaurant/Takeaway/ Café and Health & Wellbeing with one unit each.