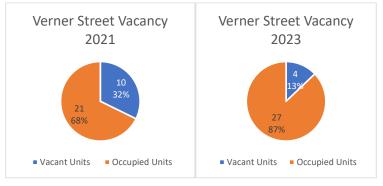

#### <u>Vacancy</u>

Figure 51 and Figure 52 compares the vacancy rate of Verner Street from 2021 to 2023. Vacancy has declined significantly over the period falling from 32% to 13%, which was a drop from 10 to 4 vacant units. The occupancy of some of the new Marketplace retail shopfronts has contributed to this result, however, there are still some new units that remain unoccupied at the time of the study.

Figure 51: Verner Street Vacancy 2021

Figure 52: Verner Street Vacancy 2023