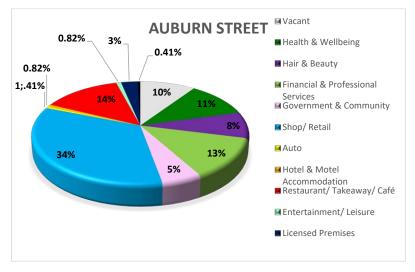

# Auburn Street 2023 Survey Findings

Data from 2023 CBD survey has identified a total of 243 commercial units along the length of Auburn Street. Figure 3 illustrates the breakdown of the category of uses within these premises by percentage, and Figure 4 illustrates the breakdown by total number.

Figure 3: Auburn Street unit occupier type by percentage 2023

Figure 4: Auburn Street unit occupier type by number of units 2023

The above figures illustrate that the predominant use category is shop/retail uses with over a third falling within this category, accounting for a total of 82 units. Shop/retail uses are interspersed along the length of the street but there is an observable concentration in the section between Clifford Street and Goldsmith Street, as illustrated in Appendix A - CBD Occupancy Map 2023.

Restaurants, takeaways, and cafes form the second largest occupancy category along Auburn Street, accounting for 13.6% of occupied units with a total of 33 units. Appendix A illustrates there is a cluster of takeaway premises on the northern most end of Auburn Street and a concentration of cafes in proximity to Belmore Park as indicated in Appendix B – Cluster Plot of Similar Occupancy Groupings.

This is closely followed by Health and Wellbeing uses at 11.1% and Hair and Beauty at 8.2% with 27 units and 20 units respectively. Auto workshops have the lowest representation along Auburn Street of all categories with less than 1% of all units falling within this category.