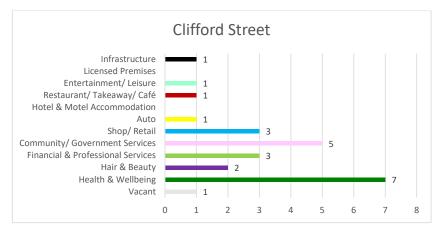

# 2023 Survey Findings

Data from the 2023 study identified 25 commercial units along Clifford Street. Figure 23 illustrates the breakdown of the category of uses within these premises by percentage and Figure 24 illustrates the breakdown by total number.

Figure 23: Clifford Street unit occupier by percentage 2023

Figure 24: Clifford Street unit occupier by number of units 2023

As illustrated from the above data, Clifford Street can be considered a mixed-use street as it contains nine of the twelve use categories. The presence of Health & Wellbeing uses is significant, contributing 28% and accounting for a total of 7 units. Health & Wellbeing have a core geographical cluster at the western end of the street,

with other similar uses also interspersed along the street (Appendix A - CBD Occupancy Map 2023).

Community & Government Services is the second largest use at 20%, accounting for a total of 5 units. This is followed by Financial & Professional Services and Shop/ Retail both contributing 12% or 3 units each. Entertainment and Leisure, Restaurant/ Takeaway/ Café, and Auto have the lowest representation with 4% or 1 unit each.