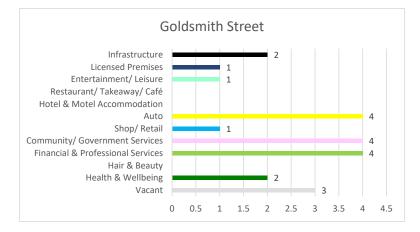

# Goldsmith Street 2023 Survey Findings

Data from the 2023 study identified a total of 22 commercial units along Goldsmith Street. Figure 33 illustrates the breakdown of uses by percentage, and Figure 34 illustrates the breakdown by total numbers.

Figure 33: Goldsmith Street unit occupier type by percentage 2023

Figure 34: Goldsmith Street unit occupier type by number of units 2023

As illustrated in the above data, Goldsmith Street has an occupant representing 9 of the 12 major categories. The street is equally dominated by Financial & Professional Services, Community & Government Services, and Auto Services contributing to 18.2%, or 4 units each. As evident in Appendix A - CBD Occupancy Map 2023, Financial & Professional Services and Community/ Government Services are predominantly clustered along Goldsmith Street between Auburn Street and Ellesmere Street, whereas Auto Services are dominant in the Eastern section of the street.

Following from this, Health & Wellbeing contributes 9.1%, or 2 units. Licenced premises, Entertainment/ Leisure and Shop/Retail all contribute 4.5%, or 1 unit each.