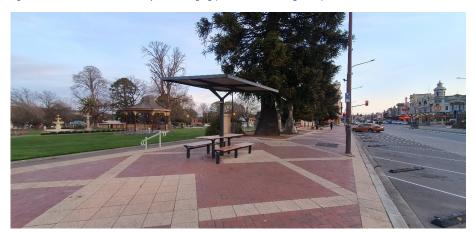

As part of the 2021/22 Streets as Shared Spaces Grant, Council received funding to provide various seating improvement in the CBD. These included the creation of parklets and associated seating, creation of a street library, two 'chill out' hubs with bench seating and solar powered electrical charging points, a wombat crossing, 27 seats near existing street trees along Auburn Street, and Russell Lane seating improvements.

These improvements are illustrated below.

Figure 71: Parklet, Street Library and Wombat Crossing

Figure 72: Two Chill Out Hubs with power charging (second hub in background).

Figure 73: Parklet with seating