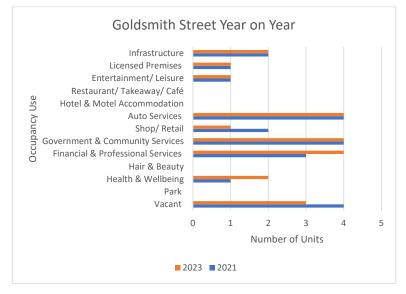

# Goldsmith Street 2023 Survey Findings

Data from the 2023 study identified a total of 22 commercial units along Goldsmith Street. Figure 33 illustrates the breakdown of uses by percentage, and Figure 34 illustrates the breakdown by total numbers.

Figure 33: Goldsmith Street unit occupier type by percentage 2023

Figure 34: Goldsmith Street unit occupier type by number of units 2023

As illustrated in the above data, Goldsmith Street has an occupant representing 9 of the 12 major categories. The street is equally dominated by Financial & Professional Services, Community & Government Services, and Auto Services contributing to 18.2%, or 4 units each. As evident in Appendix A - CBD Occupancy Map 2023, Financial & Professional Services and Community/ Government Services are predominantly clustered along Goldsmith Street between Auburn Street and Ellesmere Street, whereas Auto Services are dominant in the Eastern section of the street.

Following from this, Health & Wellbeing contributes 9.1%, or 2 units. Licenced premises, Entertainment/ Leisure and Shop/Retail all contribute 4.5%, or 1 unit each.

# Comparison with Historical 2021 Data

Examining the differences from 2021 to 2023 presented in Figure 35 illustrates a slight reduction in Shop/ Retail, with a loss of one retail unit. There have been slight increases in both Financial & Professional Services and Health & Wellbeing with an increase of 1 unit each.

Figure 35: Goldsmith Street unit occupier by category year on year 2021-2023