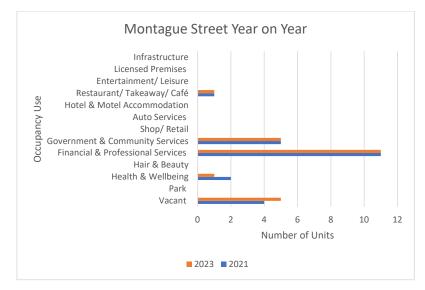

### Montague Street 2023 Survey Findings

Data from the 2023 identified 23 commercial units along Montague Street. Figure 43 illustrates the breakdown of the category of uses within these premises by percentage and Figure 44 illustrates the breakdown by total number.

Figure 43: Montague Street unit occupier type by percentage 2023

Figure 44: Montague Street unit occupier type by number of units 2023

The above data illustrates that Financial & Professional Services is the dominant use, contributing 47.8%, or 11 units. As seen in Appendix A - CBD Occupancy Map 2023, these units have a strong geographical grouping between Auburn and Bourke Streets.

Community/ Government Services is the second largest use type at 21.7%, or 5 units. The street also has some other uses in the form of Restaurant/Takeaway/ Café and Health & Wellbeing with one unit each.

#### Comparison with Historical 2021 Data

Examining the differences from 2021 to 2023 presented in Figure 45 illustrated that the only notable change was the movement of a Health & Wellbeing premises, causing a reduction of 1 unit, and a subsequent increase of 1 unit to the vacancy rate. Between the period, the street lost the occupancy of Marima Medical Clinic, which moved from Montague Street to Auburn Street. This warrants future studies to investigate in detail the movement of businesses.

Figure 45: Montague Street unit occupier type by category year on year 2021-2023