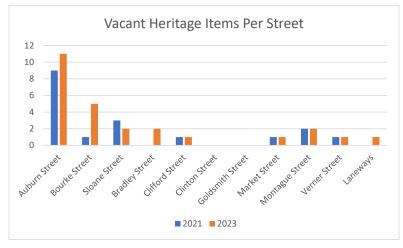

#### Heritage Item Vacancy

An objective of the study was to examine the vacancy rate of heritage items within the CBD. Figure 58 and Figure 59 illustrate the percentage and number of units of vacant heritage items for 2021 and 2023 respectively.

Since 2021, the proportion of heritage listed buildings that are vacant rose from 35% to 48%. As illustrated in Appendix C – Heritage and CBD Vacancy, most vacant heritage items are in Auburn Street with thirteen vacant premises, plus a dominant small cluster in the north. This is then followed by Bourke Street with five vacant heritage premises.

Figure 58: Vacant Commercial Space 2023 - Heritage and Non-Heritage Comparison

Figure 59: Vacant Commercial Space 2021 - Heritage and Non-Heritage Comparison

The breakdown of vacant heritage items per street is illustrated in Figure 60. Bourke Street had the greatest increase in heritage unit vacancies from one to five. This was caused by the vacating of 91 Bourke Street, which previously accommodated three business occupiers. Following this, Auburn Street increased from 9 units to 11 units.

Figure 60: Vacant Heritage Items Per Street