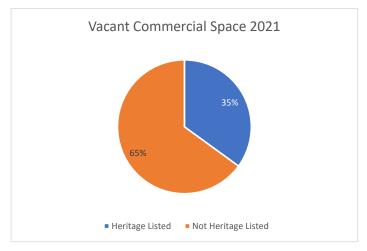

#### Heritage Item Vacancy

An objective of the study was to examine the vacancy rate of heritage items within the CBD. Figure 58 and Figure 59 illustrate the percentage and number of units of vacant heritage items for 2021 and 2023 respectively.

Since 2021, the proportion of heritage listed buildings that are vacant rose from 35% to 48%. As illustrated in Appendix C – Heritage and CBD Vacancy, most vacant heritage items are in Auburn Street with thirteen vacant premises, plus a dominant small cluster in the north. This is then followed by Bourke Street with five vacant heritage premises.

Figure 58: Vacant Commercial Space 2023 - Heritage and Non-Heritage Comparison

Figure 59: Vacant Commercial Space 2021 - Heritage and Non-Heritage Comparison

The breakdown of vacant heritage items per street is illustrated in Figure 60. Bourke Street had the greatest increase in heritage unit vacancies from one to five. This was caused by the vacating of 91 Bourke Street, which previously accommodated three business occupiers. Following this, Auburn Street increased from 9 units to 11 units.