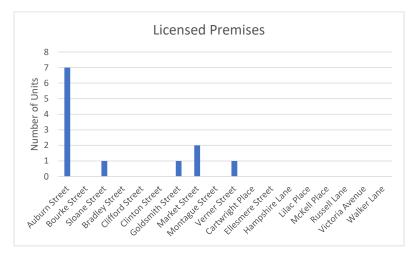

#### Licensed Premises

There is a total of 12 Licenced Premises in the CBD in 2023.

As illustrated in Appendix A - CBD Occupancy Map 2023, most licenced premises are located on Auburn Street, however there are two distinctive clusters. The first is in the centre of the CBD, specifically Goulburn Soldiers Club, and the Goulburn Club located on Market Street, and Goulburn Workers Club located on Auburn Street between Clifford and Montague Street. The second cluster of licenced premises is located in the southern region of Auburn Street. The Hibernian Hotel, the Astor and the Tattersalls all front Auburn Street, then the Southern Railway Hotel is located on Sloane Street between Clinton and Verner Streets.

As a percentage of street use, Market Street has the greatest percentage of licenced premises at 28.6%.

Figure 70: Location of Licenced Premises