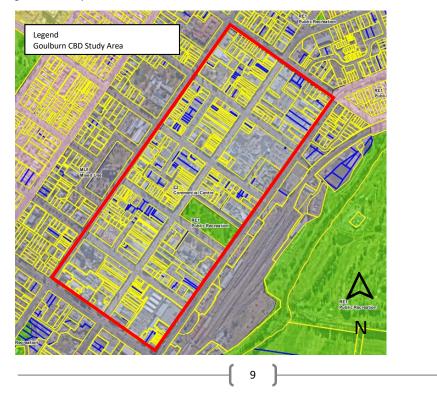

# Research and Methodology

The Goulburn Central Business District (CBD) is the main business area of Goulburn and is zoned E2 Commercial Centre illustrated in Figure 1. The CBD is located towards the centre of town and is surrounded by Eastgrove, South Goulburn, West Goulburn, and North Goulburn, and the North-East industrial corridor. As illustrated by Figure 2, the CBD is located to the North-West corner of the wider Goulburn Mulwaree Local Government Area.

Figure 1: CBD Study Area

Figure 2: Goulburn CBD location in the LGA

The CBD has been categorised into 12 main land use categories and 2 miscellaneous land use categories. The 12 main land uses have been listed in Table 1 below with 2-3 relevant examples for each category.