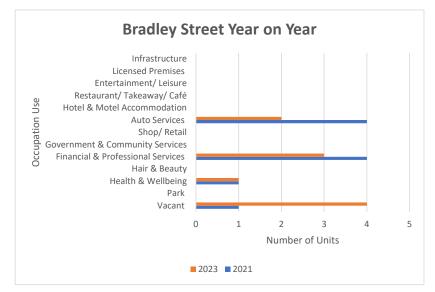

# Bradley Street 2023 Survey Findings

Data from the 2023 study identified 10 commercial units along Bradley Street. Figure 18 illustrates the breakdown of the category of uses within these premises by percentage and Figure 19 illustrates the breakdown by total number.

Figure 18: Bradley Street unit occupier by percentage 2023

Figure 19: Bradley Street unit occupier by number of units 2023

The data indicates the primary use type in Bradley Street was Financial & Professional Services, contributing 30% of total use, which is 3 units. This was followed by Auto Services at 20%, 2 units, and Health and Wellbeing at 10% with 1 unit. As observed in Appendix A - CBD Occupancy Map 2023, Financial & Professional Services are skewed towards the western end of Bradley Street and Auto Services towards the eastern end. The Health & Wellbeing occupancy is located at the western end near the Financial & Professional Services, indicative of similar grouping.

# Comparison with Historical 2021 Data

Examining the differences from 2021 to 2023 presented in Figure 20 reveals some substantial changes. First, a notable reduction of Auto Services from 4 units to 2 units, was due to the closure of an independent mechanic and battery shop. It is not known if this business relocated to another premises. Secondly, there was reduction in Financial & Professional Services from 4 units to three units.

Figure 20: Bradley Street unit occupier year on year 2021-2023