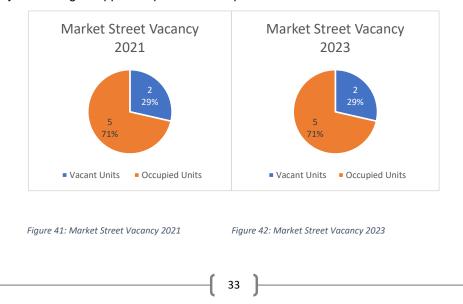

# <u>Vacancy</u>

Figure 41 and Figure 42 illustrates the vacancy rate of the units along Market Street for the 2021 survey and 2023 survey. The number of vacant units between the two periods has remained unchanged at 28.6%, or 2 units. The high vacancy rate could indicate a reason for concern however, only two premises remain unused, one of which does not have street frontage as it is in a small laneway off the street, which may be limiting its appeal to potential occupants.