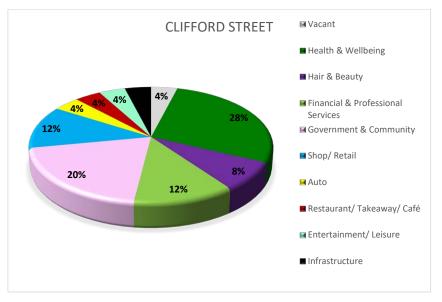

# 2023 Survey Findings

Data from the 2023 study identified 25 commercial units along Clifford Street. Figure 23 illustrates the breakdown of the category of uses within these premises by percentage and Figure 24 illustrates the breakdown by total number.

Figure 23: Clifford Street unit occupier by percentage 2023

Figure 24: Clifford Street unit occupier by number of units 2023

As illustrated from the above data, Clifford Street can be considered a mixed-use street as it contains nine of the twelve use categories. The presence of Health & Wellbeing uses is significant, contributing 28% and accounting for a total of 7 units. Health & Wellbeing have a core geographical cluster at the western end of the street,

with other similar uses also interspersed along the street (Appendix A - CBD Occupancy Map 2023).

Community & Government Services is the second largest use at 20%, accounting for a total of 5 units. This is followed by Financial & Professional Services and Shop/ Retail both contributing 12% or 3 units each. Entertainment and Leisure, Restaurant/ Takeaway/ Café, and Auto have the lowest representation with 4% or 1 unit each.