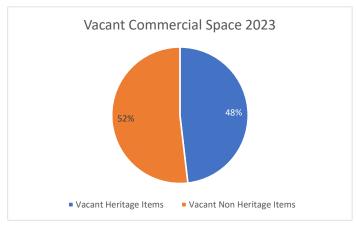

#### Heritage Item Vacancy

An objective of the study was to examine the vacancy rate of heritage items within the CBD. Figure 58 and Figure 59 illustrate the percentage and number of units of vacant heritage items for 2021 and 2023 respectively.

Since 2021, the proportion of heritage listed buildings that are vacant rose from 35% to 48%. As illustrated in Appendix C – Heritage and CBD Vacancy, most vacant heritage items are in Auburn Street with thirteen vacant premises, plus a dominant small cluster in the north. This is then followed by Bourke Street with five vacant heritage premises.

Figure 58: Vacant Commercial Space 2023 - Heritage and Non-Heritage Comparison

Figure 59: Vacant Commercial Space 2021 - Heritage and Non-Heritage Comparison

The breakdown of vacant heritage items per street is illustrated in Figure 60. Bourke Street had the greatest increase in heritage unit vacancies from one to five. This was caused by the vacating of 91 Bourke Street, which previously accommodated three business occupiers. Following this, Auburn Street increased from 9 units to 11 units.