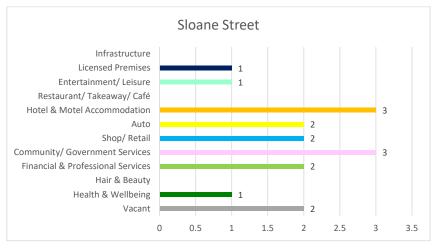

# Sloane Street 2023 Survey Findings

Data from the 2023 study identified 17 commercial units along Sloane Street. Figure 13 illustrates the breakdown of the category of uses within these premises by percentage and Figure 14 illustrates the breakdown by total number.

Figure 13: Sloane Street unit occupier type by percentage 2023

Figure 14: Sloane Street unit occupier type by number of units 2023

The above figures illustrate that the two predominant uses in Sloane Street are Hotel & Motel Accommodation and Community & Government Services, accounting for 3 units respectively. Examining the geographical spread of these two use types reveals a concentration of Hotel & Motel Accommodation between Clinton and Montague Street as illustrated in Appendix A - CBD Occupancy Map 2023.

There is no standout secondary use category in the street as Auto Services, Shop/Retail, and Financial & Professional Services make up 11.8% or 2 units respectively. This is then followed by Licenced Premises, Entertainment/ Leisure, and Health & Wellbeing at 5.9% or 1 unit respectively.