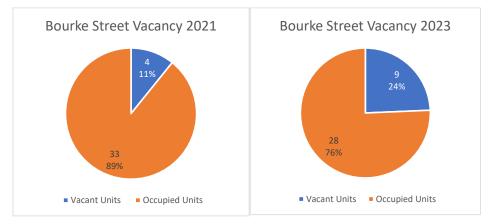

## Vacancies

Figure 11 and Figure 12 illustrate the vacancy rate of the units along Bourke Street from the 2021 survey and 2023 survey. This data shows the substantial increase in vacancies from 10.8% to 24.3%. This is an increase of five vacant units across this time, from 4 units to 9 units.

[ 19 ]

Figure 11: Bourke Street Vacancy 2021

Figure 12: Bourke Street Vacancy 2023