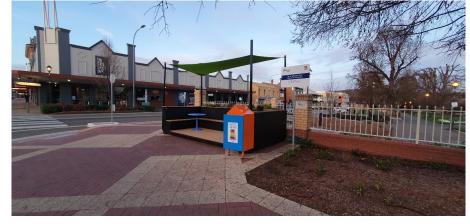

As part of the 2021/22 Streets as Shared Spaces Grant, Council received funding to provide various seating improvement in the CBD. These included the creation of parklets and associated seating, creation of a street library, two 'chill out' hubs with bench seating and solar powered electrical charging points, a wombat crossing, 27 seats near existing street trees along Auburn Street, and Russell Lane seating improvements.

These improvements are illustrated below.

Figure 71: Parklet, Street Library and Wombat Crossing

Figure 72: Two Chill Out Hubs with power charging (second hub in background).

Figure 73: Parklet with seating