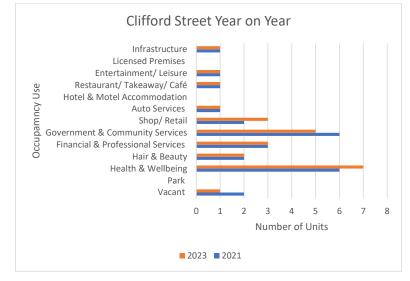

# Comparison with Historical 2021 Data

Examining the difference from 2021 to 2023 presented in Figure 25 the main changes for Clifford Street have been an increase in Shop/Retail use from 2 units to 3 units, an increase in Health & Wellbeing from 6 units to 7 units, and a decrease in Government & Community Services from 6 units to 5 units. Apart from these movements, Clifford Street remained unchanged in all other use categories.

Figure 25: Clifford Street unit occupier type year on year 2021-2023