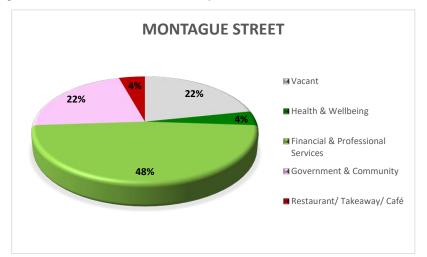

### Montague Street 2023 Survey Findings

Data from the 2023 identified 23 commercial units along Montague Street. Figure 43 illustrates the breakdown of the category of uses within these premises by percentage and Figure 44 illustrates the breakdown by total number.

Figure 43: Montague Street unit occupier type by percentage 2023

Figure 44: Montague Street unit occupier type by number of units 2023

The above data illustrates that Financial & Professional Services is the dominant use, contributing 47.8%, or 11 units. As seen in Appendix A - CBD Occupancy Map 2023, these units have a strong geographical grouping between Auburn and Bourke Streets.

Community/ Government Services is the second largest use type at 21.7%, or 5 units. The street also has some other uses in the form of Restaurant/Takeaway/ Café and Health & Wellbeing with one unit each.