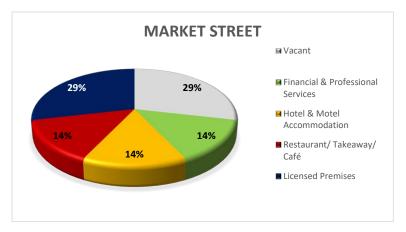

# Market Street 2023 Survey Findings

Data from the 2023 study identified 7 commercial units along Market Street. Figure 38illustrates the breakdown of the category of uses within these premises by percentage and Figure 39 illustrates the breakdown by total number.

Figure 38: Market Street unit occupier type by percentage 2023

*Figure 39: Market Street unit occupier type by number of units 2023* 

As illustrated in the above figures, Licenced Premises are the dominant use contributing 28.6% or 2 units. This is followed by an evenly split mix between Restaurant/ Takeaway/ Café, Hotel & Motel Accommodation and Financial & Professional Services at 14.3%, or 1 unit each.