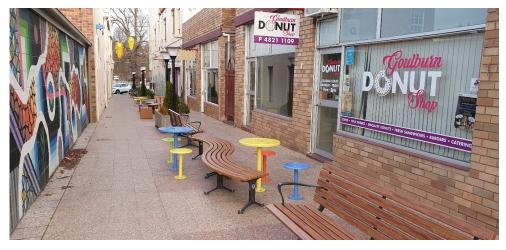

As part of the 2021/22 Streets as Shared Spaces Grant, Council received funding to provide various seating improvement in the CBD. These included the creation of parklets and associated seating, creation of a street library, two 'chill out' hubs with bench seating and solar powered electrical charging points, a wombat crossing, 27 seats near existing street trees along Auburn Street, and Russell Lane seating improvements.

These improvements are illustrated below.

Figure 71: Parklet, Street Library and Wombat Crossing

Figure 72: Two Chill Out Hubs with power charging (second hub in background).

Figure 73: Parklet with seating

#### Figure 74: Russell Lane Seating

Figure 75: Russell Lane Seating

It must be noted that neither the 2021 nor 2023 study measured any pedestrian activity associated with these improvements. It is intended that future observations measure the footfall of these areas to provide metrics on the use of this infrastructure.