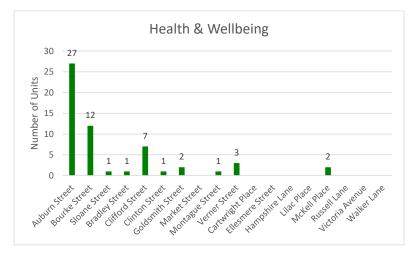

#### Health and Wellbeing

There is a total of 57 Health & Wellbeing premises in the CBD in 2023.

Health and Wellbeing services are predominantly clustered on Auburn and Bourke Streets. Auburn Street includes 27 Health and Wellbeing premises contributing to 11.1% of total occupant use. Bourke Street has 12 premises contributing to 32.4% of occupancy use. Due to this high percentage, Bourke Street accommodates the greatest proportion of Health and Wellbeing services of any street in the CBD with 1 in every 3 premises along Bourke Street falling within this category.

Examining the CBD on a large scale, Health & Wellbeing uses have three identifiable geographical clusters as illustrated in Appendix B – Cluster Plot of Similar Occupancy Groupings. First, there is a large cluster of approximately 16 units located near the intersections of Auburn and Clifford Street, with some sited within Goulburn's Charter Hall shopping precinct. The second cluster is located at the western end of Clifford Street, close to the junction with Bourke Street. The final cluster is located on Bourke Street between Montague and Verner Street.

Figure 61: Location of Health and Wellbeing premises