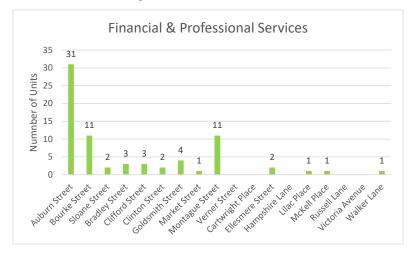

### Financial & Professional Services

There is a total of 73 Financial & Professional Services in the CBD in 2023.

Financial & Professional Services are prominent on Auburn Street, Montague Street and Bourke Street with services contributing 12.8%, 47.8% and 29.7% respectively. Auburn Street has a greater number of premises in this use category, however, Financial & Professional Services are more dominant on Montague Street as a percentage of unit availability. This is not surprising, as many units in Montague Street include solicitor and accounting offices.

Figure 63: Location of Financial & Professional Services

Government & Community Services

There is a total of 37 Government & Community services premises in the CBD in 2023.

Government & Community Services are scattered across many areas of the CBD. As illustrated in Figure 64, Auburn Street includes the most units in this use type. Despite this, the use is also common in seven other streets.