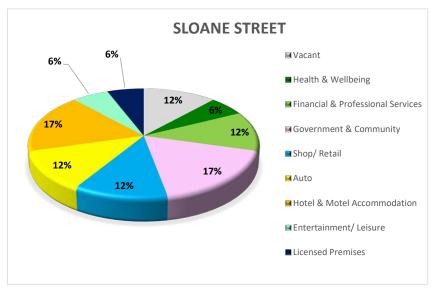

# Sloane Street 2023 Survey Findings

Data from the 2023 study identified 17 commercial units along Sloane Street. Figure 13 illustrates the breakdown of the category of uses within these premises by percentage and Figure 14 illustrates the breakdown by total number.

Figure 13: Sloane Street unit occupier type by percentage 2023

Figure 14: Sloane Street unit occupier type by number of units 2023

The above figures illustrate that the two predominant uses in Sloane Street are Hotel & Motel Accommodation and Community & Government Services, accounting for 3 units respectively. Examining the geographical spread of these two use types reveals a concentration of Hotel & Motel Accommodation between Clinton and Montague Street as illustrated in Appendix A - CBD Occupancy Map 2023.

There is no standout secondary use category in the street as Auto Services, Shop/Retail, and Financial & Professional Services make up 11.8% or 2 units respectively. This is then followed by Licenced Premises, Entertainment/ Leisure, and Health & Wellbeing at 5.9% or 1 unit respectively.