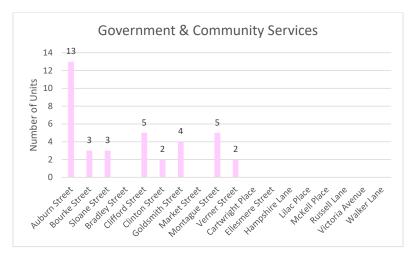

Figure 63: Location of Financial & Professional Services

Government & Community Services

There is a total of 37 Government & Community services premises in the CBD in 2023.

Government & Community Services are scattered across many areas of the CBD. As illustrated in Figure 64, Auburn Street includes the most units in this use type. Despite this, the use is also common in seven other streets.

Appendix A - CBD Occupancy Map 2023 reveals a strong presence of Government & Community Services across the CBD, with no single dominant grouping of location.

Figure 64: Location of Government & Community Services Premises