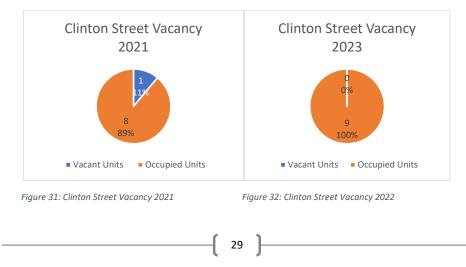

### <u>Vacancy</u>

Figure 31 and Figure 32 illustrate the vacancy rate of the units along Clinton Street for the 2021 survey and the 2023 survey. During this time, vacancy has dropped from 1 unit to 0 units. The decline in vacancy can be attributed to the addition of a café in the western end of the street.