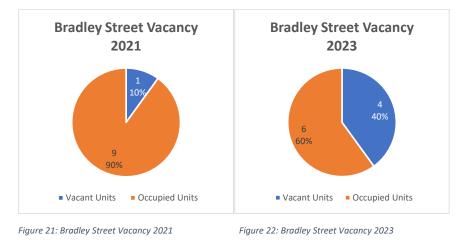

# Vacancy

Figure 21 and Figure 22 illustrate the vacancy rate of the units along Bradley Street for the 2021 survey and 2023 survey. These diagrams illustrate a substantial increase in vacancy from 10% to 40%, an increase of 3 units. It is noted that Bradley Street experienced the greatest percentage increase in vacancy.