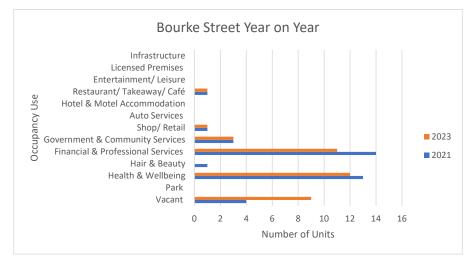

# Bourke Street 2023 Survey Findings

Data from the 2023 study identified 37 commercial units along Bourke Street. Figure 8 illustrates the breakdown of the category of uses within these premises by percentage and Figure 9 illustrates the breakdown by total numbers.

Figure 8: Bourke Street unit occupier by percentage 2023

Figure 9: Bourke Street unit occupier by unit number 2023

The above illustrates that the predominant category is Health and Wellbeing at 32.4%, accounting for 12 units. As shown in Appendix A - CBD Occupancy Map 2023, Health & Wellbeing premises are located evenly throughout Bourke Street with no one section having a bulk of sites.

Financial & Professional Services are the next dominant category at 29.7%, with 11 units. Again, with an even geographical sprawl throughout the street. Both Health & Wellbeing and Financial & Professional services are dominant.

Government & Community services form the third largest use, with 8.1%, equivalent to 3 units. These sites are predominantly between Clifford and Bradley Street.

The remainder of Bourke Street is Shop & Retail and Restaurant/ Takeaway/ Café both which make up 3% with one unit respectively.

# Comparison with Historical 2021 Data

Examining the differences from 2021 to 2023 presented in Figure 10 illustrates a shift from the predominant use category of Financial & Professional Services to Health & Wellbeing. This was a loss from 14 units to 11 units due to the movement of two businesses, namely Inland Financial Services and Town & Country Business Solutions. As identified in the 2023 study, these businesses have moved to side streets and the main street. Critically, the movement of these business to other CBD locations indicates that they are still operable in the CBD. Further investigation of the reasons for movement could be examined in future studies.

Secondly, Bourke Street has lost a use category of Hair & Beauty and consequently the street now only has six usage categories. The proportion of Government & Community Services, Shop & Retail, and Restaurants, Takeaways and Cafés has remained unchanged.

*Figure 10: Bourke Street unit occupier type year on year 2021-2023* 