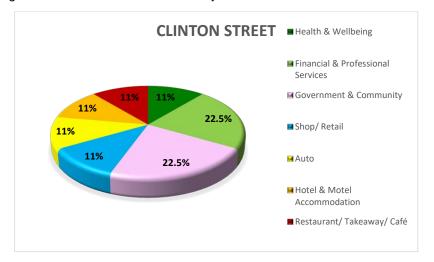

Figure 28: Clinton Street unit occupier by percentage 2023

Figure 29: Clinton Street unit occupier by number of units 2023

As illustrated from the above data, Financial & Professional Services and Community/ Government Services are the two main contributors, both at 22.2%, or 2 units each. As seen in Appendix A - CBD Occupancy Map 2023, there is a small cluster of Financial & Professional Services, and Community/ Government Services at the Western end of Clinton Street. This is attributable to the location of lower floor commercial premises integrated into the existing medium density apartment structure.

The remainder of the street consists of a balanced mix of Restaurant/ Takeaway/Café, Hotel & Motel Accommodation, Auto, Shop/ Retail, and Health & Wellbeing all contributing 11.1%, or 1 unit.