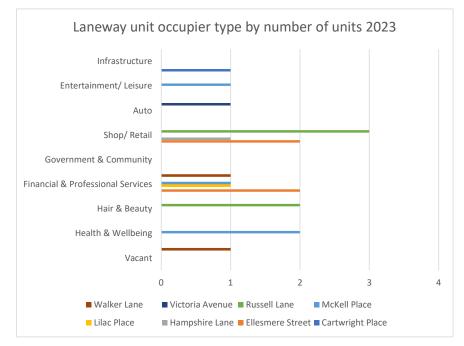

#### Laneways

Laneways and side streets are a key component of the CBD that provide access between major streets, and service some speciality commercial needs. The streets that have been categorised as laneways include Cartwright Place, Ellesmere Street, Hampshire Lane, Lilac Place, McKell Place, Russell Lane, Victoria Avenue, and Walker Lane.

#### 2023 Survey Findings

The following figure illustrates the use type by number of units for each laneway.

Figure 53: Laneway unit occupier type by number of units 2023

39

Page 138