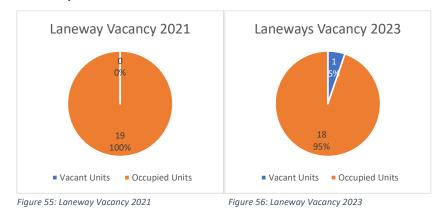

### <u>Vacancy</u>

Figure 55 and Figure 56 compares the combined vacancy of all laneways from 2021 to 2023. Since 2021, vacancy has increased from 0% to 5%, which is a real increase of 1 unit. The small change in vacancy for the laneways indicates stable long term business activity in these streets.