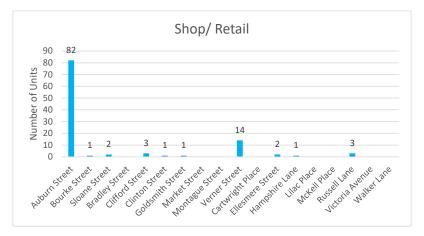

#### Shop & Retail

There is a total of 110 shop and retail premises in the CBD in 2023.

Shop and retail outlets are overwhelmingly located on Auburn Street. This is understandable as Auburn Street is the longest street in the CBD and provides the greatest continuous stretch of active street frontages. Furthermore, the inclusion of Goulburn Square shopping mall located at 217 Auburn Street, increases the proportion of retail and shop outlets included in the data. As a proportion of use type, retail and shops contribute 33.7% of occupant use.

Data illustrated in Appendix A - CBD Occupancy Map 2023 supports the above, and clearly shows that Shop/ Retail premises are primarily clustered in the two main shopping centres, Goulburn Square and Goulburn Marketplace. Outside Auburn Street, Shop/Retail premises have a comparatively lower representation.

Figure 65: Location of Shop & Retail Premises