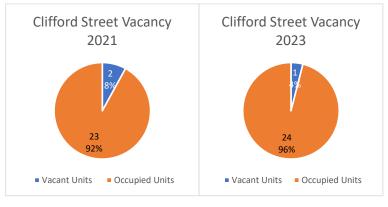

# <u>Vacancy</u>

Figure 26 and Figure 27 illustrate the vacancy rate of the units along Clifford Street for the 2021 survey and the 2023 survey. These diagrams illustrate the number of vacant units dropped from 2 to 1. The decline in vacancy was attributed to an increase of one shop. The relatively little change in use and low vacancy suggest the street has strong business activity. Further investigation into levels of foot traffic along this street may provide further insight into the frequency of use.

Figure 26: Clifford Street Vacancy 2021

Figure 27: Clifford Street Vacancy 2023