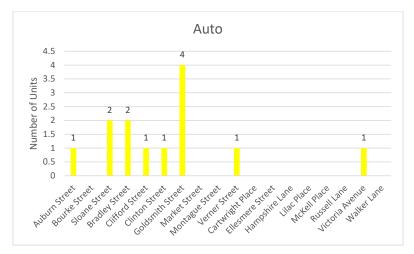

#### <u>Auto</u>

There is a total of 13 Auto premises in the CBD in 2023.

Auto Services are predominantly located in Goldsmith Street, followed by Bradley Street and Sloane Street with 18.2%, 20% and 11.8% occupancy along these streets respectively. Therefore, is clear that Goldsmith Street has a high number of auto services, but Bradley Street has a higher proportion of occupants proportionate to the number of commercial premises.

Appendix B – Cluster Plot of Similar Occupancy Groupings illustrates Auto Services have a clear geographical cluster in the CBD with most premises located in the eastern end of Bradley Street and the eastern end of Goldsmith Street. Apart from this large cluster, other Auto Services are prominent on Sloane Street and the eastern end of both Clinton and Verner Streets.

Figure 66: Location of Auto Premises

<u>Hotel & Motel Accommodation</u> There is a total of 8 Hotel & Motel Accommodation premises in the CBD in 2023.

Hotel & Motel Accommodation is predominantly located on Sloane Street. As illustrated in Appendix A - CBD Occupancy Map 2023, Hotel & Motel Accommodation is clustered to the southern end of the CBD with accommodation premises on Auburn Street, Clinton Street, Sloane Street, and Verner Street.