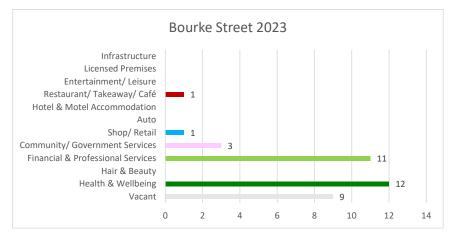

# Bourke Street 2023 Survey Findings

Data from the 2023 study identified 37 commercial units along Bourke Street. Figure 8 illustrates the breakdown of the category of uses within these premises by percentage and Figure 9 illustrates the breakdown by total numbers.

Government & Community services form the third largest use, with 8.1%, equivalent to 3 units. These sites are predominantly between Clifford and Bradley Street.

The remainder of Bourke Street is Shop & Retail and Restaurant/ Takeaway/ Café both which make up 3% with one unit respectively.