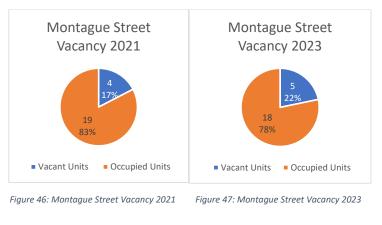

#### <u>Vacancy</u>

Figure 46 and Figure 47 illustrate the vacancy rates of the units along Montague Street for the 2021 survey and the 2023 survey. The 2023 study showed that Montague Street has a relatively high vacancy rate of 21.7%, with a real increase from 4 units to 5 units.