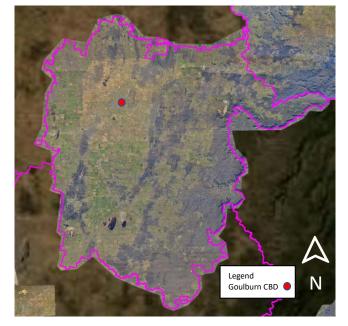

# Research and Methodology

The Goulburn Central Business District (CBD) is the main business area of Goulburn and is zoned E2 Commercial Centre illustrated in Figure 1. The CBD is located towards the centre of town and is surrounded by Eastgrove, South Goulburn, West Goulburn, and North Goulburn, and the North-East industrial corridor. As illustrated by Figure 2, the CBD is located to the North-West corner of the wider Goulburn Mulwaree Local Government Area.

Figure 1: CBD Study Area

Figure 2: Goulburn CBD location in the LGA

The CBD has been categorised into 12 main land use categories and 2 miscellaneous land use categories. The 12 main land uses have been listed in Table 1 below with 2-3 relevant examples for each category.