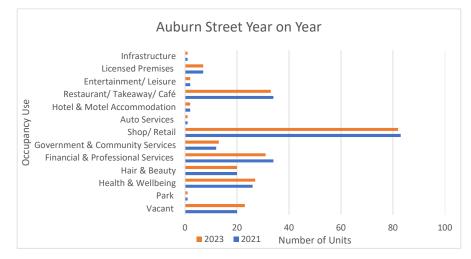

# Comparison with Historical 2021 Data

Examining the differences from 2021 to 2023 presented in Figure 5 illustrates relatively small changes between occupant numbers in each of the 13 categories. A slight reduction in the number of shops/retail units along Auburn Street has been identified from 2021 with a loss of one retail unit. The most significant change observed along Auburn Street was within the Financial and Professional services category which saw a drop of 3 units from a high of 34 in 2021.

16

Item 16.2- Attachment 1

Figure 5: Auburn Street unit occupier type year on year 2021-2023