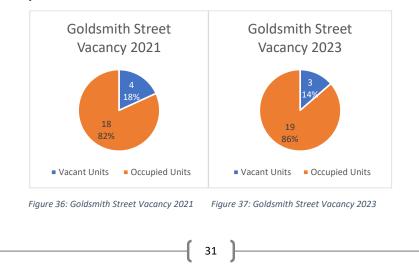

# <u>Vacancy</u>

Figure 36 and Figure 37 illustrate the vacancy rate of the units along Goldsmith Street for the 2021 survey and the 2023 survey. Vacancy in Goldsmith Street is 13.6%. This is a 4.4% decrease from 2021, which can be attributed to an increase in both Financial & Professional Services and Health & Wellbeing uses with an increase in one unit respectively.