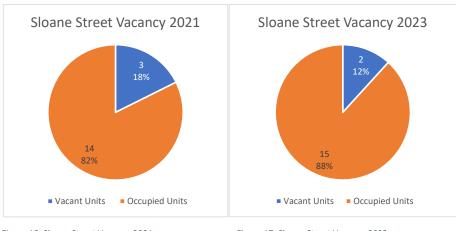

# Vacancies

Figure 16 and Figure 17 illustrate the vacancy rate of the units along Sloane Street for the 2021 survey and 2023 survey. Comparing the data from the two highlights the reduction in vacancies from 2021 to 2023 from 3 units to 2 units.

22

Figure 16: Sloane Street Vacancy 2021

Figure 17: Sloane Street Vacancy 2023