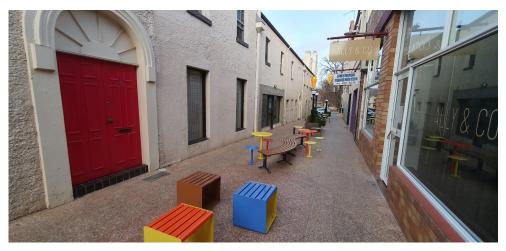

As part of the 2021/22 Streets as Shared Spaces Grant, Council received funding to provide various seating improvement in the CBD. These included the creation of parklets and associated seating, creation of a street library, two 'chill out' hubs with bench seating and solar powered electrical charging points, a wombat crossing, 27 seats near existing street trees along Auburn Street, and Russell Lane seating improvements.

#### Figure 74: Russell Lane Seating

Figure 75: Russell Lane Seating

It must be noted that neither the 2021 nor 2023 study measured any pedestrian activity associated with these improvements. It is intended that future observations measure the footfall of these areas to provide metrics on the use of this infrastructure.