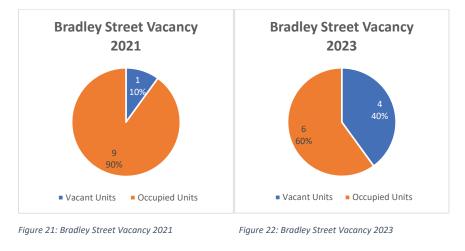

### Vacancy

Figure 21 and Figure 22 illustrate the vacancy rate of the units along Bradley Street for the 2021 survey and 2023 survey. These diagrams illustrate a substantial increase in vacancy from 10% to 40%, an increase of 3 units. It is noted that Bradley Street experienced the greatest percentage increase in vacancy.