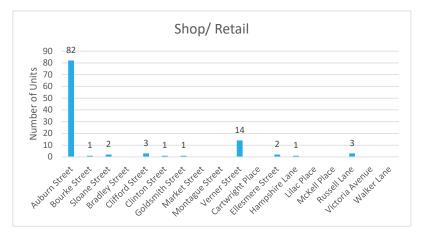

### Shop & Retail

There is a total of 110 shop and retail premises in the CBD in 2023.

Shop and retail outlets are overwhelmingly located on Auburn Street. This is understandable as Auburn Street is the longest street in the CBD and provides the greatest continuous stretch of active street frontages. Furthermore, the inclusion of Goulburn Square shopping mall located at 217 Auburn Street, increases the proportion of retail and shop outlets included in the data. As a proportion of use type, retail and shops contribute 33.7% of occupant use.

Data illustrated in Appendix A - CBD Occupancy Map 2023 supports the above, and clearly shows that Shop/ Retail premises are primarily clustered in the two main shopping centres, Goulburn Square and Goulburn Marketplace. Outside Auburn Street, Shop/Retail premises have a comparatively lower representation.

Figure 65: Location of Shop & Retail Premises