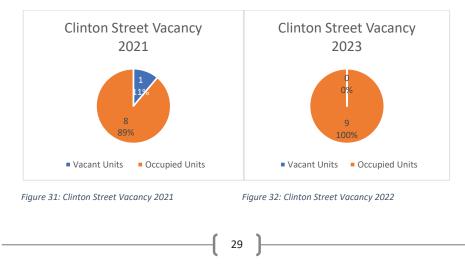

### <u>Vacancy</u>

Figure 31 and Figure 32 illustrate the vacancy rate of the units along Clinton Street for the 2021 survey and the 2023 survey. During this time, vacancy has dropped from 1 unit to 0 units. The decline in vacancy can be attributed to the addition of a café in the western end of the street.