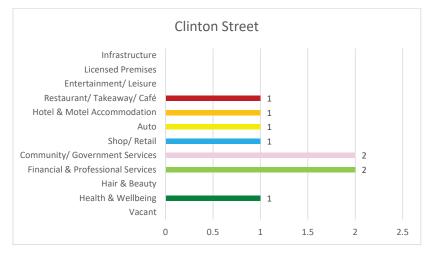

#### *Clinton Street* 2023 Survey Findings

Data from the 2023 study identified 9 commercial units along Clinton Street. Figure 28 illustrates the breakdown of the category of uses within these premises by percentage and Figure 29 illustrates the breakdown by total number.

Figure 28: Clinton Street unit occupier by percentage 2023

Figure 29: Clinton Street unit occupier by number of units 2023

As illustrated from the above data, Financial & Professional Services and Community/ Government Services are the two main contributors, both at 22.2%, or 2 units each. As seen in Appendix A - CBD Occupancy Map 2023, there is a small cluster of Financial & Professional Services, and Community/ Government Services at the Western end of Clinton Street. This is attributable to the location of lower floor commercial premises integrated into the existing medium density apartment structure.

The remainder of the street consists of a balanced mix of Restaurant/ Takeaway/Café, Hotel & Motel Accommodation, Auto, Shop/ Retail, and Health & Wellbeing all contributing 11.1%, or 1 unit.