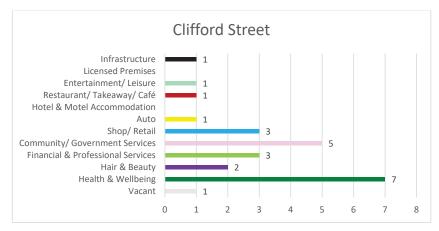

#### 2023 Survey Findings

Data from the 2023 study identified 25 commercial units along Clifford Street. Figure 23 illustrates the breakdown of the category of uses within these premises by percentage and Figure 24 illustrates the breakdown by total number.

Figure 23: Clifford Street unit occupier by percentage 2023

Figure 24: Clifford Street unit occupier by number of units 2023

As illustrated from the above data, Clifford Street can be considered a mixed-use street as it contains nine of the twelve use categories. The presence of Health & Wellbeing uses is significant, contributing 28% and accounting for a total of 7 units. Health & Wellbeing have a core geographical cluster at the western end of the street,

with other similar uses also interspersed along the street (Appendix A - CBD Occupancy Map 2023).

Community & Government Services is the second largest use at 20%, accounting for a total of 5 units. This is followed by Financial & Professional Services and Shop/ Retail both contributing 12% or 3 units each. Entertainment and Leisure, Restaurant/ Takeaway/ Café, and Auto have the lowest representation with 4% or 1 unit each.