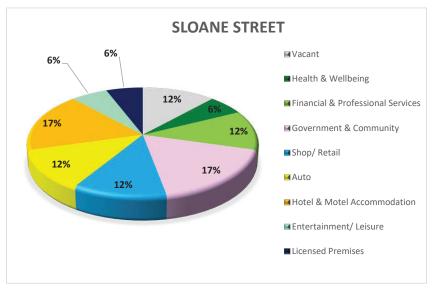

# Sloane Street 2023 Survey Findings

Data from the 2023 study identified 17 commercial units along Sloane Street. Figure 13 illustrates the breakdown of the category of uses within these premises by percentage and Figure 14 illustrates the breakdown by total number.

Figure 13: Sloane Street unit occupier type by percentage 2023

Figure 14: Sloane Street unit occupier type by number of units 2023

The above figures illustrate that the two predominant uses in Sloane Street are Hotel & Motel Accommodation and Community & Government Services, accounting for 3 units respectively. Examining the geographical spread of these two use types reveals a concentration of Hotel & Motel Accommodation between Clinton and Montague Street as illustrated in Appendix A - CBD Occupancy Map 2023.

There is no standout secondary use category in the street as Auto Services, Shop/Retail, and Financial & Professional Services make up 11.8% or 2 units respectively. This is then followed by Licenced Premises, Entertainment/ Leisure, and Health & Wellbeing at 5.9% or 1 unit respectively.