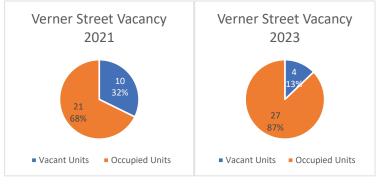

### <u>Vacancy</u>

Figure 51 and Figure 52 compares the vacancy rate of Verner Street from 2021 to 2023. Vacancy has declined significantly over the period falling from 32% to 13%, which was a drop from 10 to 4 vacant units. The occupancy of some of the new Marketplace retail shopfronts has contributed to this result, however, there are still some new units that remain unoccupied at the time of the study.