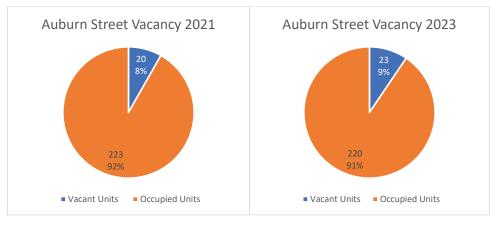

### Vacancies

Figure 6 and Figure 7 illustrate the vacancy rate of the units along Auburn Street for the 2021 survey and the 2023 survey.

Figure 6: Auburn Street Vacancy 2021

Figure 7: Auburn Street Vacancy 2023

The above figures indicate a slight 1.2% increase in the overall vacancy rates along Auburn Street between 2021 and 2023. This represents a real term increase of 3 vacant units bringing the 2023 vacancy total for Auburn Street to 23 units.