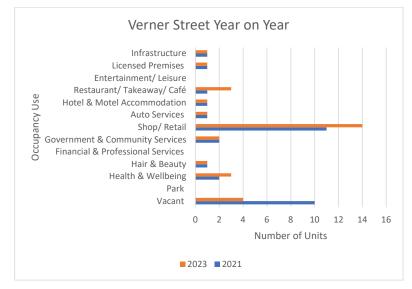

### Comparison with Historical 2021 Data

Examining the differences from 2021 to 2021 presented in Figure 50 illustrates the most notable change has been the increase of Shop/ Retail premises from 11 units to 14 units. There was an increase in Restaurant/ Takeaway/ Café from 1 unit to 3 units. Finally, there has been an increase in Health & Wellbeing premises from 2 to 3 units.

The increase in occupancy in Verner Street is attributable to the refit of Goulburn Marketplace DA/0169/1718 with the addition of units, which have progressively been tenanted.

*Figure 50: Verner Street unit occupier type by category year on year 2021-2023* 