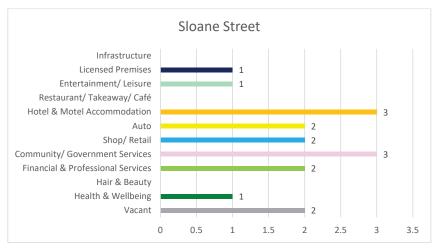

# Sloane Street 2023 Survey Findings

Data from the 2023 study identified 17 commercial units along Sloane Street. Figure 13 illustrates the breakdown of the category of uses within these premises by percentage and Figure 14 illustrates the breakdown by total number.

Figure 13: Sloane Street unit occupier type by percentage 2023

Figure 14: Sloane Street unit occupier type by number of units 2023

The above figures illustrate that the two predominant uses in Sloane Street are Hotel & Motel Accommodation and Community & Government Services, accounting for 3 units respectively. Examining the geographical spread of these two use types reveals a concentration of Hotel & Motel Accommodation between Clinton and Montague Street as illustrated in Appendix A - CBD Occupancy Map 2023.

There is no standout secondary use category in the street as Auto Services, Shop/Retail, and Financial & Professional Services make up 11.8% or 2 units respectively. This is then followed by Licenced Premises, Entertainment/ Leisure, and Health & Wellbeing at 5.9% or 1 unit respectively.