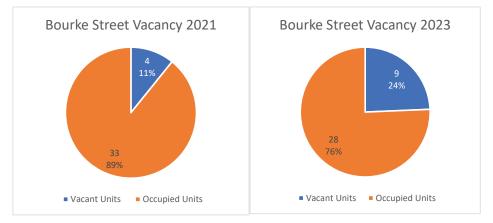

### Vacancies

Figure 11 and Figure 12 illustrate the vacancy rate of the units along Bourke Street from the 2021 survey and 2023 survey. This data shows the substantial increase in vacancies from 10.8% to 24.3%. This is an increase of five vacant units across this time, from 4 units to 9 units.

Figure 11: Bourke Street Vacancy 2021

Figure 12: Bourke Street Vacancy 2023

20

ſ