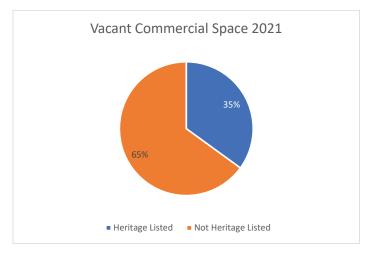

### Heritage Item Vacancy

An objective of the study was to examine the vacancy rate of heritage items within the CBD. Figure 58 and Figure 59 illustrate the percentage and number of units of vacant heritage items for 2021 and 2023 respectively.

Since 2021, the proportion of heritage listed buildings that are vacant rose from 35% to 48%. As illustrated in Appendix C – Heritage and CBD Vacancy, most vacant heritage items are in Auburn Street with thirteen vacant premises, plus a dominant small cluster in the north. This is then followed by Bourke Street with five vacant heritage premises.

Figure 58: Vacant Commercial Space 2023 - Heritage and Non-Heritage Comparison

Figure 59: Vacant Commercial Space 2021 - Heritage and Non-Heritage Comparison

The breakdown of vacant heritage items per street is illustrated in Figure 60. Bourke Street had the greatest increase in heritage unit vacancies from one to five. This was caused by the vacating of 91 Bourke Street, which previously accommodated three business occupiers. Following this, Auburn Street increased from 9 units to 11 units.