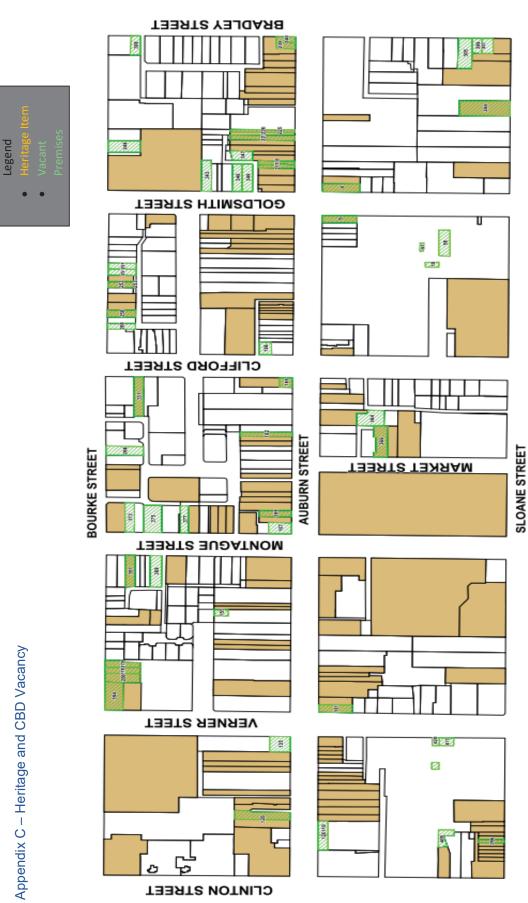

Since 2021, the proportion of heritage listed buildings that are vacant rose from 35% to 48%. As illustrated in Appendix C – Heritage and CBD Vacancy, most vacant heritage items are in Auburn Street with thirteen vacant premises, plus a dominant small cluster in the north. This is then followed by Bourke Street with five vacant heritage premises.

Appendix

Appendix A - CBD Occupancy Map 2023

55

Page 154

T339TS Y3J0A98

**1**1

Item 16.2- Attachment 1

Health & Wellbeing