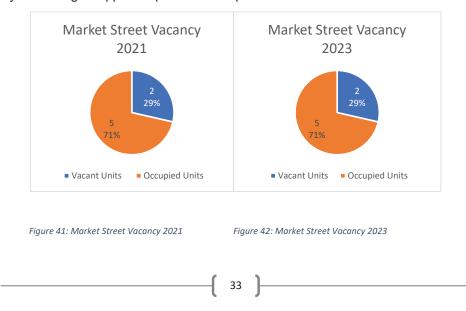

# <u>Vacancy</u>

Figure 41 and Figure 42 illustrates the vacancy rate of the units along Market Street for the 2021 survey and 2023 survey. The number of vacant units between the two periods has remained unchanged at 28.6%, or 2 units. The high vacancy rate could indicate a reason for concern however, only two premises remain unused, one of which does not have street frontage as it is in a small laneway off the street, which may be limiting its appeal to potential occupants.