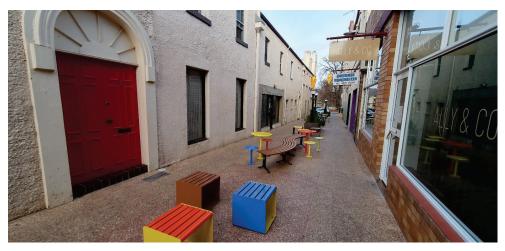

### CBD Public Realm Improvements

A further element of this health check is to report on the public realm improvements in the CBD. These initiatives can be from the CBD Masterplan or any other associated grant or program that improved the CBD. The objective of this is to record the impact of these changes on footfall and pedestrian activity. The outcomes in this study are not intended to be a measure of the performance indicators set out in the CBD Master Plan or any other associated plan, rather an assessment of how public realm improvements impact pedestrian activity, and to establish a photo register of the improvements that have been made.

As part of the 2021/22 Streets as Shared Spaces Grant, Council received funding to provide various seating improvement in the CBD. These included the creation of parklets and associated seating, creation of a street library, two 'chill out' hubs with bench seating and solar powered electrical charging points, a wombat crossing, 27 seats near existing street trees along Auburn Street, and Russell Lane seating improvements.

### Figure 74: Russell Lane Seating

Figure 75: Russell Lane Seating

It must be noted that neither the 2021 nor 2023 study measured any pedestrian activity associated with these improvements. It is intended that future observations measure the footfall of these areas to provide metrics on the use of this infrastructure.