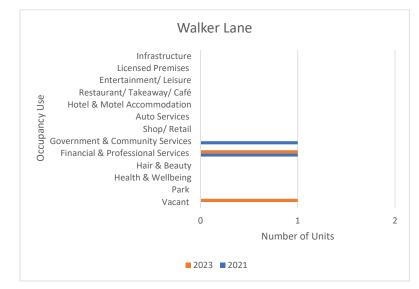

### Comparison with Historical 2021 Data

Walker Lane was the only laneway that experienced change of occupancy type from 2021 to 2023. As illustrated in Figure 54, Government & Community Services declined by one unit, which resulted in an increase in vacancy.

Figure 54 : Walker Lane unit occupier type by category year on year 2021-2023

### Walker Lane

Walker Lane is a laneway off Auburn Street, between Goldsmith Street and Bradley Street. It contains an accountant's office, and has a vacant premises adjoining the accountant's office.

Walker Lane has a total of 2 units with all units listed as Local Heritage Items.