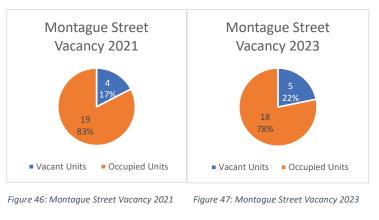

# <u>Vacancy</u>

Figure 46 and Figure 47 illustrate the vacancy rates of the units along Montague Street for the 2021 survey and the 2023 survey. The 2023 study showed that Montague Street has a relatively high vacancy rate of 21.7%, with a real increase from 4 units to 5 units.