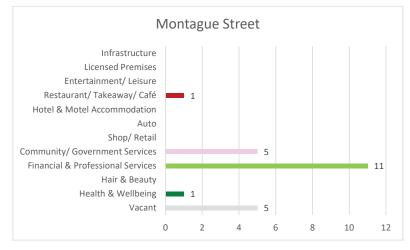

# Montague Street 2023 Survey Findings

Data from the 2023 identified 23 commercial units along Montague Street. Figure 43 illustrates the breakdown of the category of uses within these premises by percentage and Figure 44 illustrates the breakdown by total number.

Figure 43: Montague Street unit occupier type by percentage 2023

Figure 44: Montague Street unit occupier type by number of units 2023

The above data illustrates that Financial & Professional Services is the dominant use, contributing 47.8%, or 11 units. As seen in Appendix A - CBD Occupancy Map 2023, these units have a strong geographical grouping between Auburn and Bourke Streets.

Community/ Government Services is the second largest use type at 21.7%, or 5 units. The street also has some other uses in the form of Restaurant/Takeaway/ Café and Health & Wellbeing with one unit each.