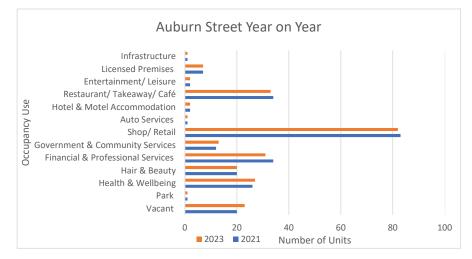

# Comparison with Historical 2021 Data

Examining the differences from 2021 to 2023 presented in Figure 5 illustrates relatively small changes between occupant numbers in each of the 13 categories. A slight reduction in the number of shops/retail units along Auburn Street has been identified from 2021 with a loss of one retail unit. The most significant change observed along Auburn Street was within the Financial and Professional services category which saw a drop of 3 units from a high of 34 in 2021.

Figure 5: Auburn Street unit occupier type year on year 2021-2023