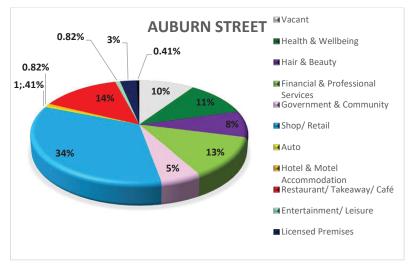

#### Auburn Street 2023 Survey Findings

Data from 2023 CBD survey has identified a total of 243 commercial units along the length of Auburn Street. Figure 3 illustrates the breakdown of the category of uses within these premises by percentage, and Figure 4 illustrates the breakdown by total number.

Figure 3: Auburn Street unit occupier type by percentage 2023

Figure 4: Auburn Street unit occupier type by number of units 2023

The above figures illustrate that the predominant use category is shop/retail uses with over a third falling within this category, accounting for a total of 82 units. Shop/retail uses are interspersed along the length of the street but there is an observable concentration in the section between Clifford Street and Goldsmith Street, as illustrated in Appendix A - CBD Occupancy Map 2023.

Restaurants, takeaways, and cafes form the second largest occupancy category along Auburn Street, accounting for 13.6% of occupied units with a total of 33 units. Appendix A illustrates there is a cluster of takeaway premises on the northern most end of Auburn Street and a concentration of cafes in proximity to Belmore Park as indicated in Appendix B – Cluster Plot of Similar Occupancy Groupings.

This is closely followed by Health and Wellbeing uses at 11.1% and Hair and Beauty at 8.2% with 27 units and 20 units respectively. Auto workshops have the lowest representation along Auburn Street of all categories with less than 1% of all units falling within this category.