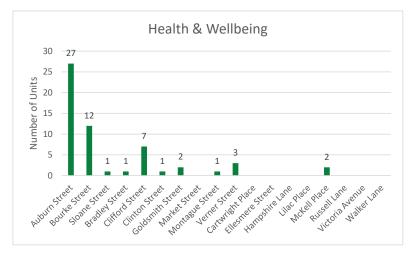

### Health and Wellbeing

There is a total of 57 Health & Wellbeing premises in the CBD in 2023.

Health and Wellbeing services are predominantly clustered on Auburn and Bourke Streets. Auburn Street includes 27 Health and Wellbeing premises contributing to 11.1% of total occupant use. Bourke Street has 12 premises contributing to 32.4% of occupancy use. Due to this high percentage, Bourke Street accommodates the greatest proportion of Health and Wellbeing services of any street in the CBD with 1 in every 3 premises along Bourke Street falling within this category.

Examining the CBD on a large scale, Health & Wellbeing uses have three identifiable geographical clusters as illustrated in Appendix B – Cluster Plot of Similar Occupancy Groupings. First, there is a large cluster of approximately 16 units located near the intersections of Auburn and Clifford Street, with some sited within Goulburn's Charter Hall shopping precinct. The second cluster is located at the western end of Clifford Street, close to the junction with Bourke Street. The final cluster is located on Bourke Street between Montague and Verner Street.

Figure 61: Location of Health and Wellbeing premises