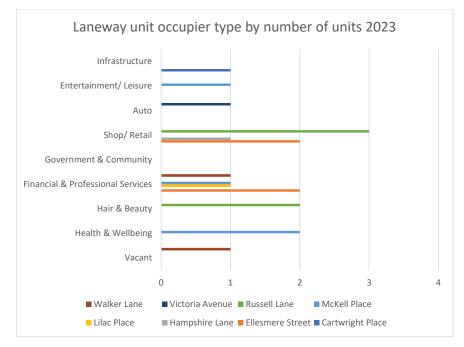

### Laneways

Laneways and side streets are a key component of the CBD that provide access between major streets, and service some speciality commercial needs. The streets that have been categorised as laneways include Cartwright Place, Ellesmere Street, Hampshire Lane, Lilac Place, McKell Place, Russell Lane, Victoria Avenue, and Walker Lane.

### 2023 Survey Findings

The following figure illustrates the use type by number of units for each laneway.

Figure 53: Laneway unit occupier type by number of units 2023