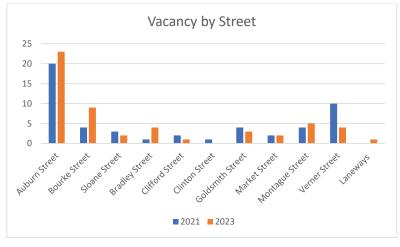

Examining increases in vacancy, Auburn Street has increased from 20 to 23 units, Bourke Street has increased from 4 to 9 units, Bradley Street has increased from 1 to 4 units, finally laneway vacancy has increased by one unit. Looking at vacancy decreases, Verner Street has experienced the largest drop from 10 to 4 units. Other streets that experienced declining vacancy were Sloane Street, Clifford Street, Clinton Street, Goldsmith Street, and Montague Street.

Figure 57: Vacant units in the CBD study area (comparison between 2021 and 2023)