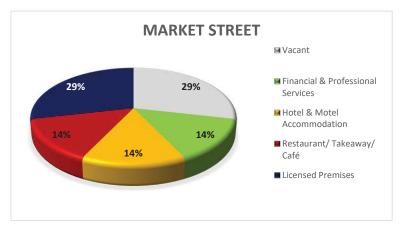

# Market Street 2023 Survey Findings

Data from the 2023 study identified 7 commercial units along Market Street. Figure 38illustrates the breakdown of the category of uses within these premises by percentage and Figure 39 illustrates the breakdown by total number.

Figure 38: Market Street unit occupier type by percentage 2023

*Figure 39: Market Street unit occupier type by number of units 2023* 

As illustrated in the above figures, Licenced Premises are the dominant use contributing 28.6% or 2 units. This is followed by an evenly split mix between Restaurant/ Takeaway/ Café, Hotel & Motel Accommodation and Financial & Professional Services at 14.3%, or 1 unit each.