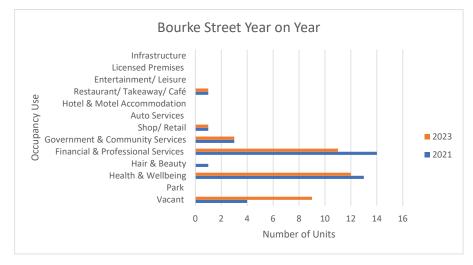

# Comparison with Historical 2021 Data

Examining the differences from 2021 to 2023 presented in Figure 10 illustrates a shift from the predominant use category of Financial & Professional Services to Health & Wellbeing. This was a loss from 14 units to 11 units due to the movement of two businesses, namely Inland Financial Services and Town & Country Business Solutions. As identified in the 2023 study, these businesses have moved to side streets and the main street. Critically, the movement of these business to other CBD locations indicates that they are still operable in the CBD. Further investigation of the reasons for movement could be examined in future studies.

Secondly, Bourke Street has lost a use category of Hair & Beauty and consequently the street now only has six usage categories. The proportion of Government & Community Services, Shop & Retail, and Restaurants, Takeaways and Cafés has remained unchanged.

Figure 10: Bourke Street unit occupier type year on year 2021-2023