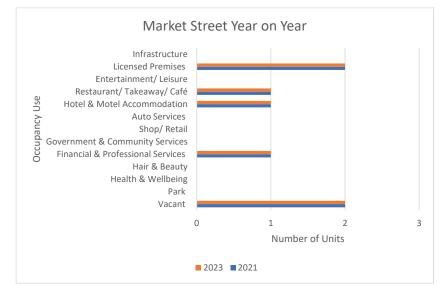

### Comparison of Historical 2021 Data

Examining the differences from 2021 to 2023 presented in Figure 40 illustrated there has been no change in any category. This suggests the street use type and occupancy have remained stable with no shopfront rotation.

Figure 40: Market Street unit occupier type by category year on year 2021-2023