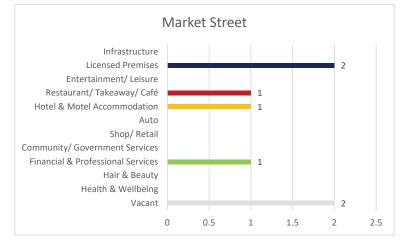

# Market Street 2023 Survey Findings

Data from the 2023 study identified 7 commercial units along Market Street. Figure 38illustrates the breakdown of the category of uses within these premises by percentage and Figure 39 illustrates the breakdown by total number.

Figure 38: Market Street unit occupier type by percentage 2023

*Figure 39: Market Street unit occupier type by number of units 2023* 

As illustrated in the above figures, Licenced Premises are the dominant use contributing 28.6% or 2 units. This is followed by an evenly split mix between Restaurant/ Takeaway/ Café, Hotel & Motel Accommodation and Financial & Professional Services at 14.3%, or 1 unit each.