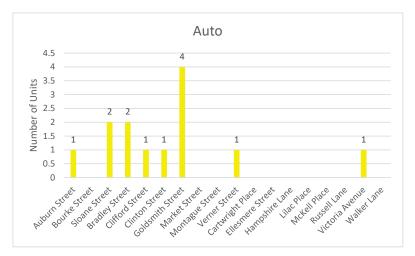

### <u>Auto</u>

There is a total of 13 Auto premises in the CBD in 2023.

Auto Services are predominantly located in Goldsmith Street, followed by Bradley Street and Sloane Street with 18.2%, 20% and 11.8% occupancy along these streets respectively. Therefore, is clear that Goldsmith Street has a high number of auto services, but Bradley Street has a higher proportion of occupants proportionate to the number of commercial premises.

Appendix B – Cluster Plot of Similar Occupancy Groupings illustrates Auto Services have a clear geographical cluster in the CBD with most premises located in the eastern end of Bradley Street and the eastern end of Goldsmith Street. Apart from this large cluster, other Auto Services are prominent on Sloane Street and the eastern end of both Clinton and Verner Streets.

Figure 66: Location of Auto Premises

Hotel & Motel Accommodation

There is a total of 8 Hotel & Motel Accommodation premises in the CBD in 2023.

Hotel & Motel Accommodation is predominantly located on Sloane Street. As illustrated in Appendix A - CBD Occupancy Map 2023, Hotel & Motel Accommodation is clustered to the southern end of the CBD with accommodation premises on Auburn Street, Clinton Street, Sloane Street, and Verner Street.