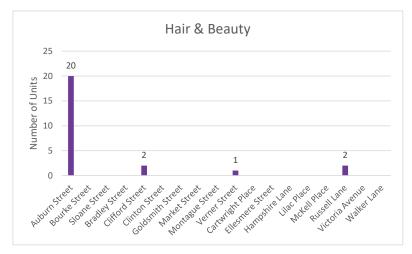

### Hair & Beauty

There is a total of 25 Hair & Beauty premises in the CBD in 2023.

Hair and Beauty services are predominantly located on Auburn Street accounting for 20 premises, but only contributes 8.2% of street use. This is followed by Bourke Street, then Clifford Street.

Appendix A - CBD Occupancy Map 2023 illustrates that the only noticeable cluster of this type of use is on the southern end of Auburn Street between Montague Street and Verner Street. All other premises are widely interspersed around the CBD with no discernible pattern.

Figure 62: Location of Hair & Beauty premises