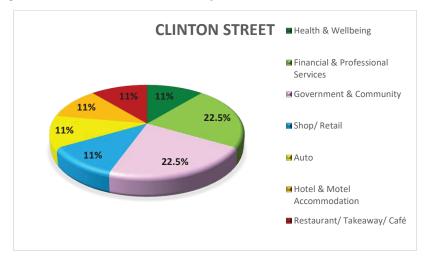

#### *Clinton Street* 2023 Survey Findings

Data from the 2023 study identified 9 commercial units along Clinton Street. Figure 28 illustrates the breakdown of the category of uses within these premises by percentage and Figure 29 illustrates the breakdown by total number.

Figure 28: Clinton Street unit occupier by percentage 2023

Figure 29: Clinton Street unit occupier by number of units 2023

As illustrated from the above data, Financial & Professional Services and Community/ Government Services are the two main contributors, both at 22.2%, or 2 units each. As seen in Appendix A - CBD Occupancy Map 2023, there is a small cluster of Financial & Professional Services, and Community/ Government Services at the Western end of Clinton Street. This is attributable to the location of lower floor commercial premises integrated into the existing medium density apartment structure.

The remainder of the street consists of a balanced mix of Restaurant/ Takeaway/Café, Hotel & Motel Accommodation, Auto, Shop/ Retail, and Health & Wellbeing all contributing 11.1%, or 1 unit.