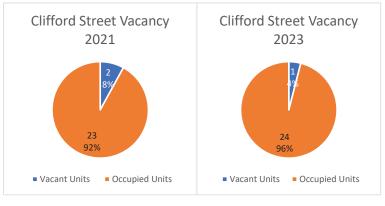

# <u>Vacancy</u>

Figure 26 and Figure 27 illustrate the vacancy rate of the units along Clifford Street for the 2021 survey and the 2023 survey. These diagrams illustrate the number of vacant units dropped from 2 to 1. The decline in vacancy was attributed to an increase of one shop. The relatively little change in use and low vacancy suggest the street has strong business activity. Further investigation into levels of foot traffic along this street may provide further insight into the frequency of use.

Figure 26: Clifford Street Vacancy 2021

Figure 27: Clifford Street Vacancy 2023

27

ſ