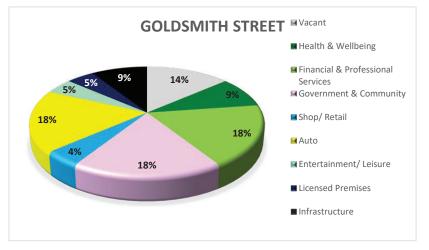

# Goldsmith Street 2023 Survey Findings

Data from the 2023 study identified a total of 22 commercial units along Goldsmith Street. Figure 33 illustrates the breakdown of uses by percentage, and Figure 34 illustrates the breakdown by total numbers.

Figure 33: Goldsmith Street unit occupier type by percentage 2023

Figure 34: Goldsmith Street unit occupier type by number of units 2023

As illustrated in the above data, Goldsmith Street has an occupant representing 9 of the 12 major categories. The street is equally dominated by Financial & Professional Services, Community & Government Services, and Auto Services contributing to 18.2%, or 4 units each. As evident in Appendix A - CBD Occupancy Map 2023, Financial & Professional Services and Community/ Government Services are predominantly clustered along Goldsmith Street between Auburn Street and Ellesmere Street, whereas Auto Services are dominant in the Eastern section of the street.

Following from this, Health & Wellbeing contributes 9.1%, or 2 units. Licenced premises, Entertainment/ Leisure and Shop/Retail all contribute 4.5%, or 1 unit each.