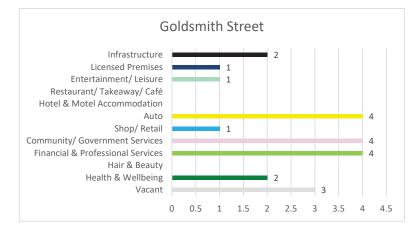

# Goldsmith Street 2023 Survey Findings

Data from the 2023 study identified a total of 22 commercial units along Goldsmith Street. Figure 33 illustrates the breakdown of uses by percentage, and Figure 34 illustrates the breakdown by total numbers.

Figure 33: Goldsmith Street unit occupier type by percentage 2023

Figure 34: Goldsmith Street unit occupier type by number of units 2023

As illustrated in the above data, Goldsmith Street has an occupant representing 9 of the 12 major categories. The street is equally dominated by Financial & Professional Services, Community & Government Services, and Auto Services contributing to 18.2%, or 4 units each. As evident in Appendix A - CBD Occupancy Map 2023, Financial & Professional Services and Community/ Government Services are predominantly clustered along Goldsmith Street between Auburn Street and Ellesmere Street, whereas Auto Services are dominant in the Eastern section of the street.

Following from this, Health & Wellbeing contributes 9.1%, or 2 units. Licenced premises, Entertainment/ Leisure and Shop/Retail all contribute 4.5%, or 1 unit each.