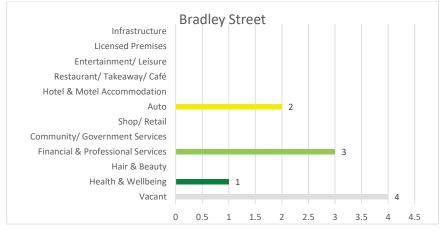

# Bradley Street 2023 Survey Findings

Data from the 2023 study identified 10 commercial units along Bradley Street. Figure 18 illustrates the breakdown of the category of uses within these premises by percentage and Figure 19 illustrates the breakdown by total number.

Figure 18: Bradley Street unit occupier by percentage 2023

Figure 19: Bradley Street unit occupier by number of units 2023

The data indicates the primary use type in Bradley Street was Financial & Professional Services, contributing 30% of total use, which is 3 units. This was followed by Auto Services at 20%, 2 units, and Health and Wellbeing at 10% with 1 unit. As observed in Appendix A - CBD Occupancy Map 2023, Financial & Professional Services are skewed towards the western end of Bradley Street and Auto Services towards the eastern end. The Health & Wellbeing occupancy is located at the western end near the Financial & Professional Services, indicative of similar grouping.