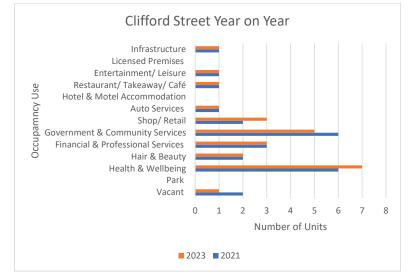

### Comparison with Historical 2021 Data

Examining the difference from 2021 to 2023 presented in Figure 25 the main changes for Clifford Street have been an increase in Shop/Retail use from 2 units to 3 units, an increase in Health & Wellbeing from 6 units to 7 units, and a decrease in Government & Community Services from 6 units to 5 units. Apart from these movements, Clifford Street remained unchanged in all other use categories.

Figure 25: Clifford Street unit occupier type year on year 2021-2023