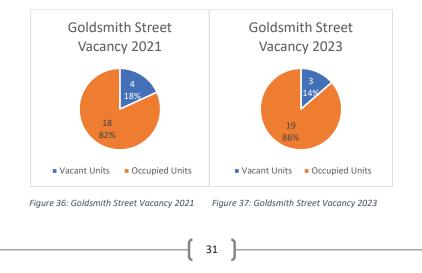

### <u>Vacancy</u>

Figure 36 and Figure 37 illustrate the vacancy rate of the units along Goldsmith Street for the 2021 survey and the 2023 survey. Vacancy in Goldsmith Street is 13.6%. This is a 4.4% decrease from 2021, which can be attributed to an increase in both Financial & Professional Services and Health & Wellbeing uses with an increase in one unit respectively.