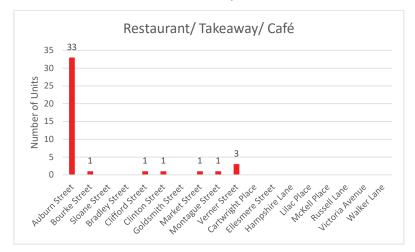

### Restaurant, Takeaway & Café

There are a total of 41 Restaurant/Takeaway/Cafe premises in the CBD in 2023.

Figure 68 illustrates that the majority of Restaurants/ Takeaway/ Café premises are located on Auburn Street, with the few remaining premises scattered across six other streets. Appendix A - CBD Occupancy Map 2023 reveals that despite an even scattering of these premises throughout the CBD, there is a discernible cluster in the northern end of Auburn Street between Bradley and Goldsmith Street.

Figure 68: Location of Restaurant, Takeaway and Cafe premises