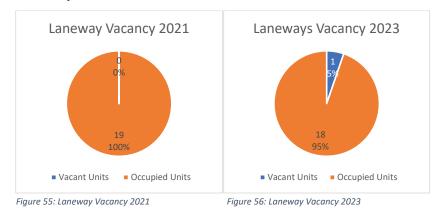

### <u>Vacancy</u>

Figure 55 and Figure 56 compares the combined vacancy of all laneways from 2021 to 2023. Since 2021, vacancy has increased from 0% to 5%, which is a real increase of 1 unit. The small change in vacancy for the laneways indicates stable long term business activity in these streets.