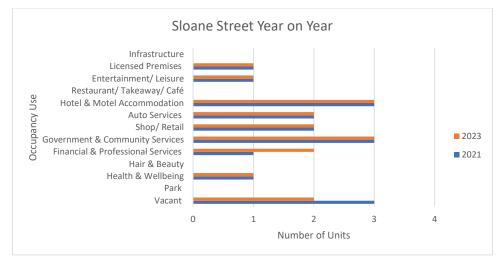

### Comparison with Historical 2021 Data

Examining the differences from 2021 to 2023 presented in Figure 15 illustrates little change. The only change identified was the addition of one Financial & Professional Services Business.

Figure 15: Sloane Street unit occupier year on year 2021-2023