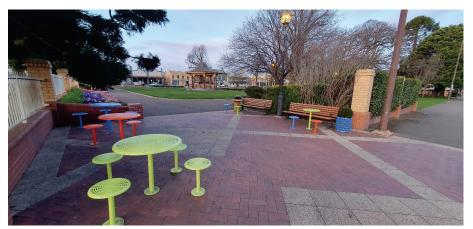

### CBD Public Realm Improvements

A further element of this health check is to report on the public realm improvements in the CBD. These initiatives can be from the CBD Masterplan or any other associated grant or program that improved the CBD. The objective of this is to record the impact of these changes on footfall and pedestrian activity. The outcomes in this study are not intended to be a measure of the performance indicators set out in the CBD Master Plan or any other associated plan, rather an assessment of how public realm improvements impact pedestrian activity, and to establish a photo register of the improvements that have been made.

As part of the 2021/22 Streets as Shared Spaces Grant, Council received funding to provide various seating improvement in the CBD. These included the creation of parklets and associated seating, creation of a street library, two 'chill out' hubs with bench seating and solar powered electrical charging points, a wombat crossing, 27 seats near existing street trees along Auburn Street, and Russell Lane seating improvements.

These improvements are illustrated below.

Figure 71: Parklet, Street Library and Wombat Crossing

Figure 72: Two Chill Out Hubs with power charging (second hub in background).

Figure 73: Parklet with seating