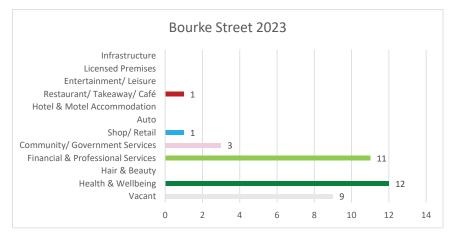

# Bourke Street 2023 Survey Findings

Data from the 2023 study identified 37 commercial units along Bourke Street. Figure 8 illustrates the breakdown of the category of uses within these premises by percentage and Figure 9 illustrates the breakdown by total numbers.

Figure 8: Bourke Street unit occupier by percentage 2023

Figure 9: Bourke Street unit occupier by unit number 2023

The above illustrates that the predominant category is Health and Wellbeing at 32.4%, accounting for 12 units. As shown in Appendix A - CBD Occupancy Map 2023, Health & Wellbeing premises are located evenly throughout Bourke Street with no one section having a bulk of sites.

Financial & Professional Services are the next dominant category at 29.7%, with 11 units. Again, with an even geographical sprawl throughout the street. Both Health & Wellbeing and Financial & Professional services are dominant.

Government & Community services form the third largest use, with 8.1%, equivalent to 3 units. These sites are predominantly between Clifford and Bradley Street.

The remainder of Bourke Street is Shop & Retail and Restaurant/ Takeaway/ Café both which make up 3% with one unit respectively.