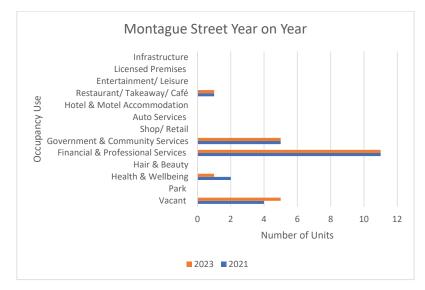

# Comparison with Historical 2021 Data

Examining the differences from 2021 to 2023 presented in Figure 45 illustrated that the only notable change was the movement of a Health & Wellbeing premises, causing a reduction of 1 unit, and a subsequent increase of 1 unit to the vacancy rate. Between the period, the street lost the occupancy of Marima Medical Clinic, which moved from Montague Street to Auburn Street. This warrants future studies to investigate in detail the movement of businesses.

Figure 45: Montague Street unit occupier type by category year on year 2021-2023