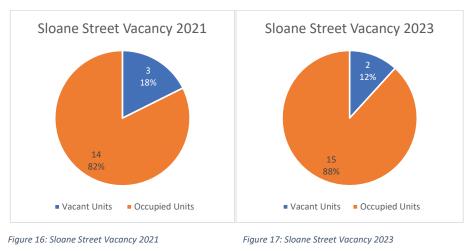

# Vacancies

Figure 16 and Figure 17 illustrate the vacancy rate of the units along Sloane Street for the 2021 survey and 2023 survey. Comparing the data from the two highlights the reduction in vacancies from 2021 to 2023 from 3 units to 2 units.