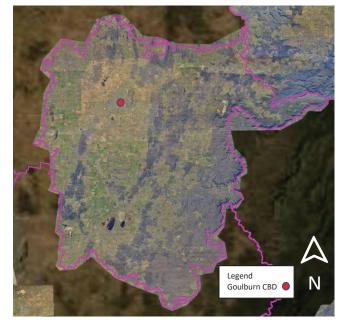

# Research and Methodology

The Goulburn Central Business District (CBD) is the main business area of Goulburn and is zoned E2 Commercial Centre illustrated in Figure 1. The CBD is located towards the centre of town and is surrounded by Eastgrove, South Goulburn, West Goulburn, and North Goulburn, and the North-East industrial corridor. As illustrated by Figure 2, the CBD is located to the North-West corner of the wider Goulburn Mulwaree Local Government Area.

Figure 1: CBD Study Area

Figure 2: Goulburn CBD location in the LGA

The CBD has been categorised into 12 main land use categories and 2 miscellaneous land use categories. The 12 main land uses have been listed in Table 1 below with 2-3 relevant examples for each category.