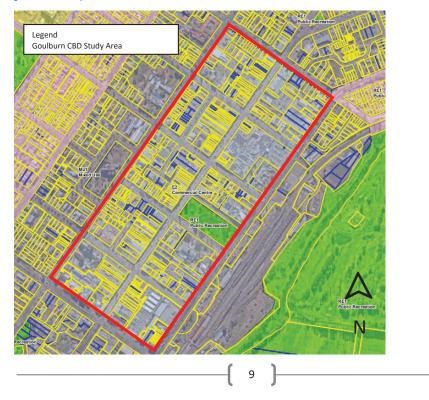

# Research and Methodology

The Goulburn Central Business District (CBD) is the main business area of Goulburn and is zoned E2 Commercial Centre illustrated in Figure 1. The CBD is located towards the centre of town and is surrounded by Eastgrove, South Goulburn, West Goulburn, and North Goulburn, and the North-East industrial corridor. As illustrated by Figure 2, the CBD is located to the North-West corner of the wider Goulburn Mulwaree Local Government Area.

Figure 1: CBD Study Area

Figure 2: Goulburn CBD location in the LGA

The CBD has been categorised into 12 main land use categories and 2 miscellaneous land use categories. The 12 main land uses have been listed in Table 1 below with 2-3 relevant examples for each category.