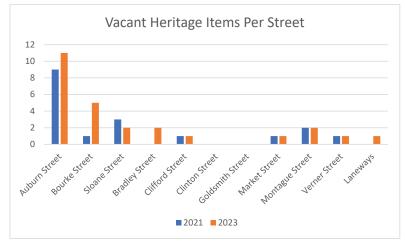

Since 2021, the proportion of heritage listed buildings that are vacant rose from 35% to 48%. As illustrated in Appendix C – Heritage and CBD Vacancy, most vacant heritage items are in Auburn Street with thirteen vacant premises, plus a dominant small cluster in the north. This is then followed by Bourke Street with five vacant heritage premises.

Figure 58: Vacant Commercial Space 2023 - Heritage and Non-Heritage Comparison

Figure 59: Vacant Commercial Space 2021 - Heritage and Non-Heritage Comparison

The breakdown of vacant heritage items per street is illustrated in Figure 60. Bourke Street had the greatest increase in heritage unit vacancies from one to five. This was caused by the vacating of 91 Bourke Street, which previously accommodated three business occupiers. Following this, Auburn Street increased from 9 units to 11 units.

Figure 60: Vacant Heritage Items Per Street