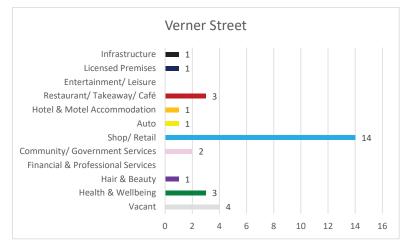

### Verner Street 2023 Survey Findings

Data from the 2023 study identified 31 commercial units along Verner Street, which includes those contained in the Marketplace shopping complex. Figure 48 illustrates the breakdown of the category of uses within these premises by percentage and Figure 49 illustrates the breakdown by total number.

Figure 48: Verner Street unit occupier type by percentage 2023

Figure 49: Verner Street unit occupier type by number of units 2023

Verner Street has a good mix of usage types. However, the data for Verner Street is inflated by the inclusion of Goulburn Marketplace commercial units. Therefore, this factor must be considered when interpreting the results.

Shop/ Retail is the predominant use type at 45.2%, or 14 units. As shown in Appendix A, these are geographically dominant between Auburn and Sloane Street, especially in the Marketplace complex.

The second largest use types are Restaurant/ Takeaway/ Café, and Health & Wellbeing both at 9.7%, or 3 units each. Community/ Government Services contribute 6.5%. Licenced Premises, Hotel & Motel Accommodation, Auto, and Hair & Beauty all contribute 3.2%.