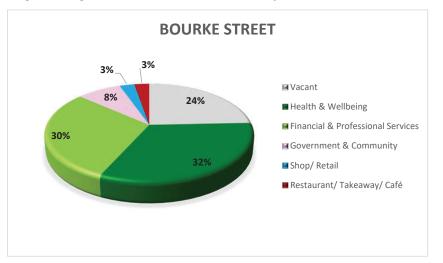

# Bourke Street 2023 Survey Findings

Data from the 2023 study identified 37 commercial units along Bourke Street. Figure 8 illustrates the breakdown of the category of uses within these premises by percentage and Figure 9 illustrates the breakdown by total numbers.

Figure 8: Bourke Street unit occupier by percentage 2023

Figure 9: Bourke Street unit occupier by unit number 2023

The above illustrates that the predominant category is Health and Wellbeing at 32.4%, accounting for 12 units. As shown in Appendix A - CBD Occupancy Map 2023, Health & Wellbeing premises are located evenly throughout Bourke Street with no one section having a bulk of sites.

Financial & Professional Services are the next dominant category at 29.7%, with 11 units. Again, with an even geographical sprawl throughout the street. Both Health & Wellbeing and Financial & Professional services are dominant.

Government & Community services form the third largest use, with 8.1%, equivalent to 3 units. These sites are predominantly between Clifford and Bradley Street.

The remainder of Bourke Street is Shop & Retail and Restaurant/ Takeaway/ Café both which make up 3% with one unit respectively.