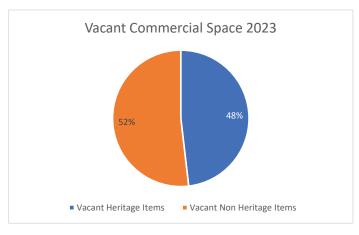

### Heritage Item Vacancy

An objective of the study was to examine the vacancy rate of heritage items within the CBD. Figure 58 and Figure 59 illustrate the percentage and number of units of vacant heritage items for 2021 and 2023 respectively.

Since 2021, the proportion of heritage listed buildings that are vacant rose from 35% to 48%. As illustrated in Appendix C – Heritage and CBD Vacancy, most vacant heritage items are in Auburn Street with thirteen vacant premises, plus a dominant small cluster in the north. This is then followed by Bourke Street with five vacant heritage premises.

Figure 58: Vacant Commercial Space 2023 - Heritage and Non-Heritage Comparison

Figure 59: Vacant Commercial Space 2021 - Heritage and Non-Heritage Comparison

The breakdown of vacant heritage items per street is illustrated in Figure 60. Bourke Street had the greatest increase in heritage unit vacancies from one to five. This was caused by the vacating of 91 Bourke Street, which previously accommodated three business occupiers. Following this, Auburn Street increased from 9 units to 11 units.