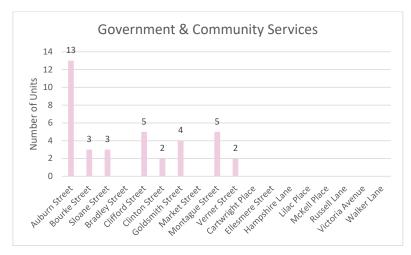

Figure 63: Location of Financial & Professional Services

Government & Community Services

There is a total of 37 Government & Community services premises in the CBD in 2023.

Government & Community Services are scattered across many areas of the CBD. As illustrated in Figure 64, Auburn Street includes the most units in this use type. Despite this, the use is also common in seven other streets.

Appendix A - CBD Occupancy Map 2023 reveals a strong presence of Government & Community Services across the CBD, with no single dominant grouping of location.

Figure 64: Location of Government & Community Services Premises