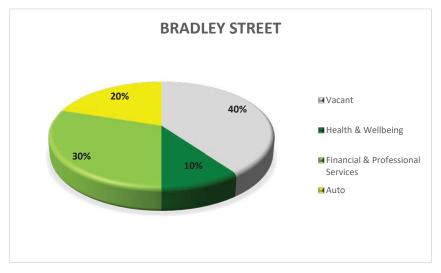

# Bradley Street 2023 Survey Findings

Data from the 2023 study identified 10 commercial units along Bradley Street. Figure 18 illustrates the breakdown of the category of uses within these premises by percentage and Figure 19 illustrates the breakdown by total number.

Figure 18: Bradley Street unit occupier by percentage 2023

Figure 19: Bradley Street unit occupier by number of units 2023

The data indicates the primary use type in Bradley Street was Financial & Professional Services, contributing 30% of total use, which is 3 units. This was followed by Auto Services at 20%, 2 units, and Health and Wellbeing at 10% with 1 unit. As observed in Appendix A - CBD Occupancy Map 2023, Financial & Professional Services are skewed towards the western end of Bradley Street and Auto Services towards the eastern end. The Health & Wellbeing occupancy is located at the western end near the Financial & Professional Services, indicative of similar grouping.