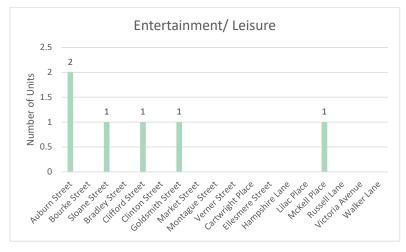

### Entertainment & Leisure

There are six entertainment and leisure use types throughout the CBD, these include the Lilac City Cinema and Goulburn Performing Arts Centre. There is no cluster of this type of use, instead, individual centres are located throughout different parts of the CBD.

Figure 69: Location of Entertainment & Leisure Premises