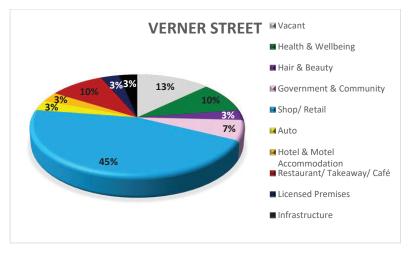

### Verner Street 2023 Survey Findings

Data from the 2023 study identified 31 commercial units along Verner Street, which includes those contained in the Marketplace shopping complex. Figure 48 illustrates the breakdown of the category of uses within these premises by percentage and Figure 49 illustrates the breakdown by total number.

Figure 48: Verner Street unit occupier type by percentage 2023

Figure 49: Verner Street unit occupier type by number of units 2023

Verner Street has a good mix of usage types. However, the data for Verner Street is inflated by the inclusion of Goulburn Marketplace commercial units. Therefore, this factor must be considered when interpreting the results.

Shop/ Retail is the predominant use type at 45.2%, or 14 units. As shown in Appendix A, these are geographically dominant between Auburn and Sloane Street, especially in the Marketplace complex.

The second largest use types are Restaurant/ Takeaway/ Café, and Health & Wellbeing both at 9.7%, or 3 units each. Community/ Government Services contribute 6.5%. Licenced Premises, Hotel & Motel Accommodation, Auto, and Hair & Beauty all contribute 3.2%.