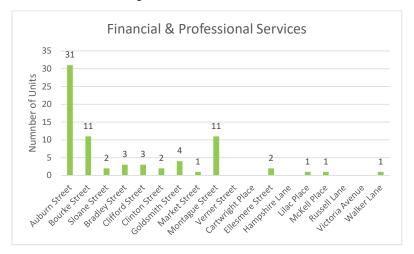

### Financial & Professional Services

There is a total of 73 Financial & Professional Services in the CBD in 2023.

Financial & Professional Services are prominent on Auburn Street, Montague Street and Bourke Street with services contributing 12.8%, 47.8% and 29.7% respectively. Auburn Street has a greater number of premises in this use category, however, Financial & Professional Services are more dominant on Montague Street as a percentage of unit availability. This is not surprising, as many units in Montague Street include solicitor and accounting offices.

Figure 63: Location of Financial & Professional Services

Government & Community Services

There is a total of 37 Government & Community services premises in the CBD in 2023.

Government & Community Services are scattered across many areas of the CBD. As illustrated in Figure 64, Auburn Street includes the most units in this use type. Despite this, the use is also common in seven other streets.