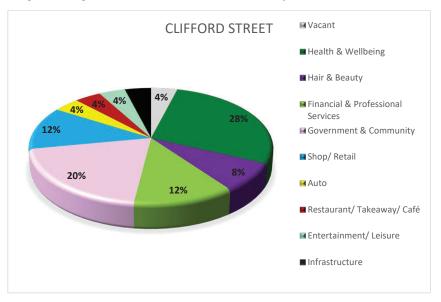

#### 2023 Survey Findings

Data from the 2023 study identified 25 commercial units along Clifford Street. Figure 23 illustrates the breakdown of the category of uses within these premises by percentage and Figure 24 illustrates the breakdown by total number.

Figure 23: Clifford Street unit occupier by percentage 2023

Figure 24: Clifford Street unit occupier by number of units 2023

As illustrated from the above data, Clifford Street can be considered a mixed-use street as it contains nine of the twelve use categories. The presence of Health & Wellbeing uses is significant, contributing 28% and accounting for a total of 7 units. Health & Wellbeing have a core geographical cluster at the western end of the street,

with other similar uses also interspersed along the street (Appendix A - CBD Occupancy Map 2023).

Community & Government Services is the second largest use at 20%, accounting for a total of 5 units. This is followed by Financial & Professional Services and Shop/ Retail both contributing 12% or 3 units each. Entertainment and Leisure, Restaurant/ Takeaway/ Café, and Auto have the lowest representation with 4% or 1 unit each.