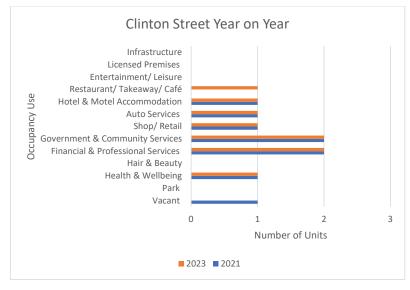

# Comparison with Historic 2021 Data

Examining the differences from 2021 to 2023 presented in Figure 30 illustrates there has been little change in the street for all use categories apart from the addition of a Restaurant/ Takeaway/ Café. The addition of a shop in the consequently saw the decline in vacant premises from 1 unit to no units.

Figure 30: Clinton Street unit occupier type year on year 2021-2023