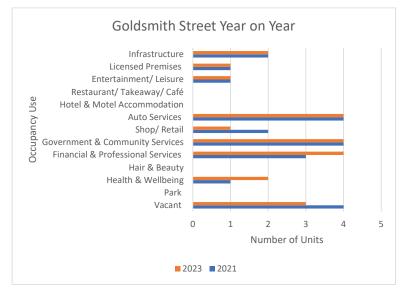

### Comparison with Historical 2021 Data

Examining the differences from 2021 to 2023 presented in Figure 35 illustrates a slight reduction in Shop/ Retail, with a loss of one retail unit. There have been slight increases in both Financial & Professional Services and Health & Wellbeing with an increase of 1 unit each.

Figure 35: Goldsmith Street unit occupier by category year on year 2021-2023