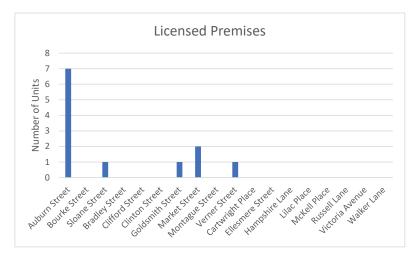

### Licensed Premises

There is a total of 12 Licenced Premises in the CBD in 2023.

As illustrated in Appendix A - CBD Occupancy Map 2023, most licenced premises are located on Auburn Street, however there are two distinctive clusters. The first is in the centre of the CBD, specifically Goulburn Soldiers Club, and the Goulburn Club located on Market Street, and Goulburn Workers Club located on Auburn Street between Clifford and Montague Street. The second cluster of licenced premises is located in the southern region of Auburn Street. The Hibernian Hotel, the Astor and the Tattersalls all front Auburn Street, then the Southern Railway Hotel is located on Sloane Street between Clinton and Verner Streets.

As a percentage of street use, Market Street has the greatest percentage of licenced premises at 28.6%.

Figure 70: Location of Licenced Premises