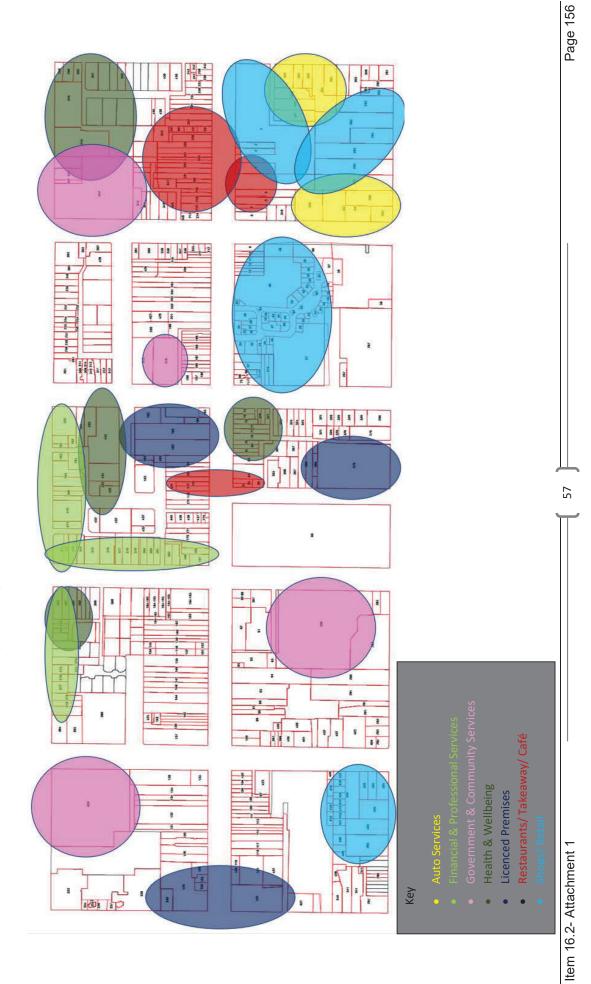

Examining the CBD on a large scale, Health & Wellbeing uses have three identifiable geographical clusters as illustrated in Appendix B – Cluster Plot of Similar Occupancy Groupings. First, there is a large cluster of approximately 16 units located near the intersections of Auburn and Clifford Street, with some sited within Goulburn's Charter Hall shopping precinct. The second cluster is located at the western end of Clifford Street, close to the junction with Bourke Street. The final cluster is located on Bourke Street between Montague and Verner Street.

Appendix B – Cluster Plot of Similar Occupancy Groupings illustrates Auto Services have a clear geographical cluster in the CBD with most premises located in the eastern end of Bradley Street and the eastern end of Goldsmith Street. Apart from this large cluster, other Auto Services are prominent on Sloane Street and the eastern end of both Clinton and Verner Streets.

Key

Appendix B – Cluster Plot of Similar Occupancy Groupings

Page 157

СLINTON STREET