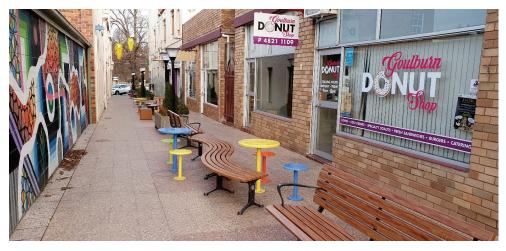

### CBD Public Realm Improvements

A further element of this health check is to report on the public realm improvements in the CBD. These initiatives can be from the CBD Masterplan or any other associated grant or program that improved the CBD. The objective of this is to record the impact of these changes on footfall and pedestrian activity. The outcomes in this study are not intended to be a measure of the performance indicators set out in the CBD Master Plan or any other associated plan, rather an assessment of how public realm improvements impact pedestrian activity, and to establish a photo register of the improvements that have been made.

As part of the 2021/22 Streets as Shared Spaces Grant, Council received funding to provide various seating improvement in the CBD. These included the creation of parklets and associated seating, creation of a street library, two 'chill out' hubs with bench seating and solar powered electrical charging points, a wombat crossing, 27 seats near existing street trees along Auburn Street, and Russell Lane seating improvements.

### Figure 74: Russell Lane Seating

Figure 75: Russell Lane Seating

It must be noted that neither the 2021 nor 2023 study measured any pedestrian activity associated with these improvements. It is intended that future observations measure the footfall of these areas to provide metrics on the use of this infrastructure.