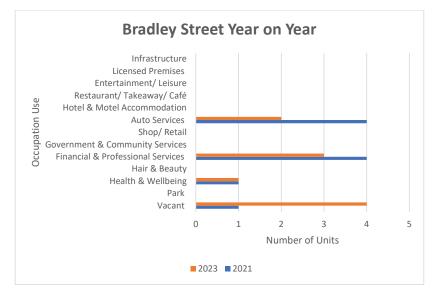

# Comparison with Historical 2021 Data

Examining the differences from 2021 to 2023 presented in Figure 20 reveals some substantial changes. First, a notable reduction of Auto Services from 4 units to 2 units, was due to the closure of an independent mechanic and battery shop. It is not known if this business relocated to another premises. Secondly, there was reduction in Financial & Professional Services from 4 units to three units.

Figure 20: Bradley Street unit occupier year on year 2021-2023