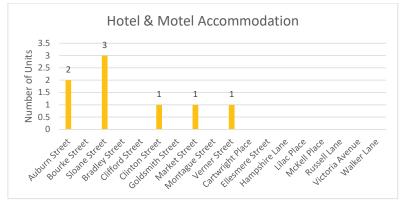

Figure 66: Location of Auto Premises

Hotel & Motel Accommodation

There is a total of 8 Hotel & Motel Accommodation premises in the CBD in 2023.

Hotel & Motel Accommodation is predominantly located on Sloane Street. As illustrated in Appendix A - CBD Occupancy Map 2023, Hotel & Motel Accommodation is clustered to the southern end of the CBD with accommodation premises on Auburn Street, Clinton Street, Sloane Street, and Verner Street.

Figure 67: Location of Hotel & Motel Accommodation Premises