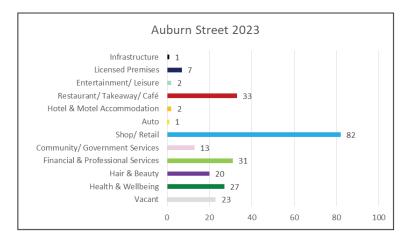

#### Auburn Street 2023 Survey Findings

Data from 2023 CBD survey has identified a total of 243 commercial units along the length of Auburn Street. Figure 3 illustrates the breakdown of the category of uses within these premises by percentage, and Figure 4 illustrates the breakdown by total number.

Figure 3: Auburn Street unit occupier type by percentage 2023

Figure 4: Auburn Street unit occupier type by number of units 2023

The above figures illustrate that the predominant use category is shop/retail uses with over a third falling within this category, accounting for a total of 82 units. Shop/retail uses are interspersed along the length of the street but there is an observable concentration in the section between Clifford Street and Goldsmith Street, as illustrated in Appendix A - CBD Occupancy Map 2023.

Restaurants, takeaways, and cafes form the second largest occupancy category along Auburn Street, accounting for 13.6% of occupied units with a total of 33 units. Appendix A illustrates there is a cluster of takeaway premises on the northern most end of Auburn Street and a concentration of cafes in proximity to Belmore Park as indicated in Appendix B – Cluster Plot of Similar Occupancy Groupings.

This is closely followed by Health and Wellbeing uses at 11.1% and Hair and Beauty at 8.2% with 27 units and 20 units respectively. Auto workshops have the lowest representation along Auburn Street of all categories with less than 1% of all units falling within this category.