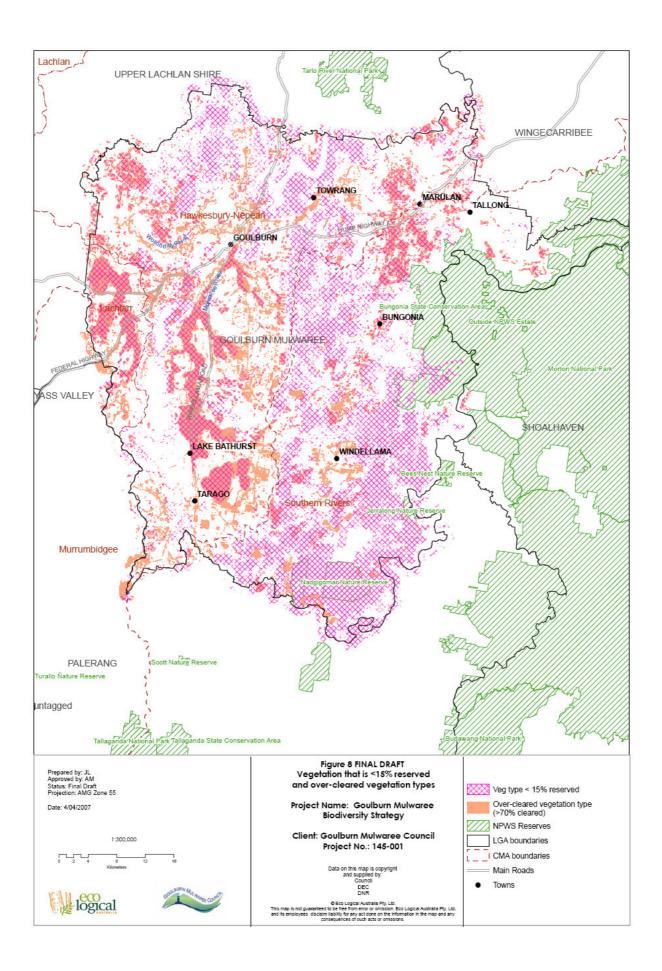

Tallaganda National Park Tallaganda State Conservation Area

## Z Tallaganda State Conservation Area

Prepared by: JL Approved by: AM Status: Final Draft Projection: AMG Zone 55

Date: 4/04/2007

1:300,000

Budawang National Park

ZJ