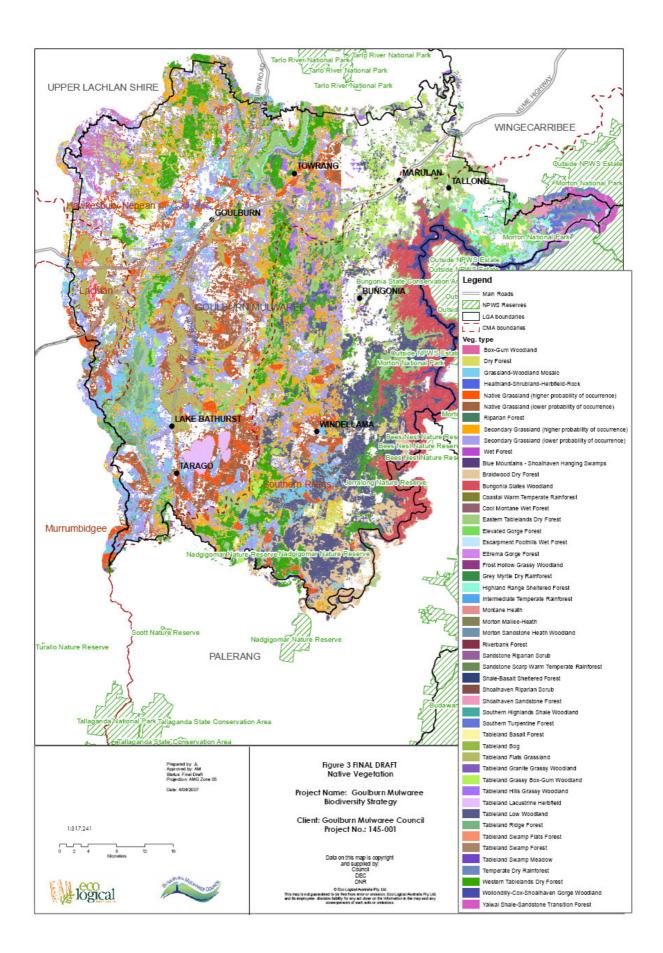

| Prepared by: JL         |
|-------------------------|
| Approved by: AM         |
| Status: Final Draft     |
| Projection: AMG Zone 55 |

Date: 13/04/2007

1:306,809



Figure 5 FINAL DRAFT Regional Corrdiors, Biodiversity Hotspots and Reserves

Project Name: Goulburn Mulwaree Biodiversity Strategy

Client: Goulburn Mulwaree Council Project No.: 145-001

> Data on this map is copyright and supplied by: Council DEC DNR

© Eco Logical Australia Pty. Ltd. This map is not guaranteed to be free from error or omission. Eco Logical Australia Pty. Ltd. and its employees disclaim liability for any act done on the information in the map and any consequences of such acts or omissions.







Tallaganda National Park Tallaganda State Conservation Area

## Z Tallaganda State Conservation Area