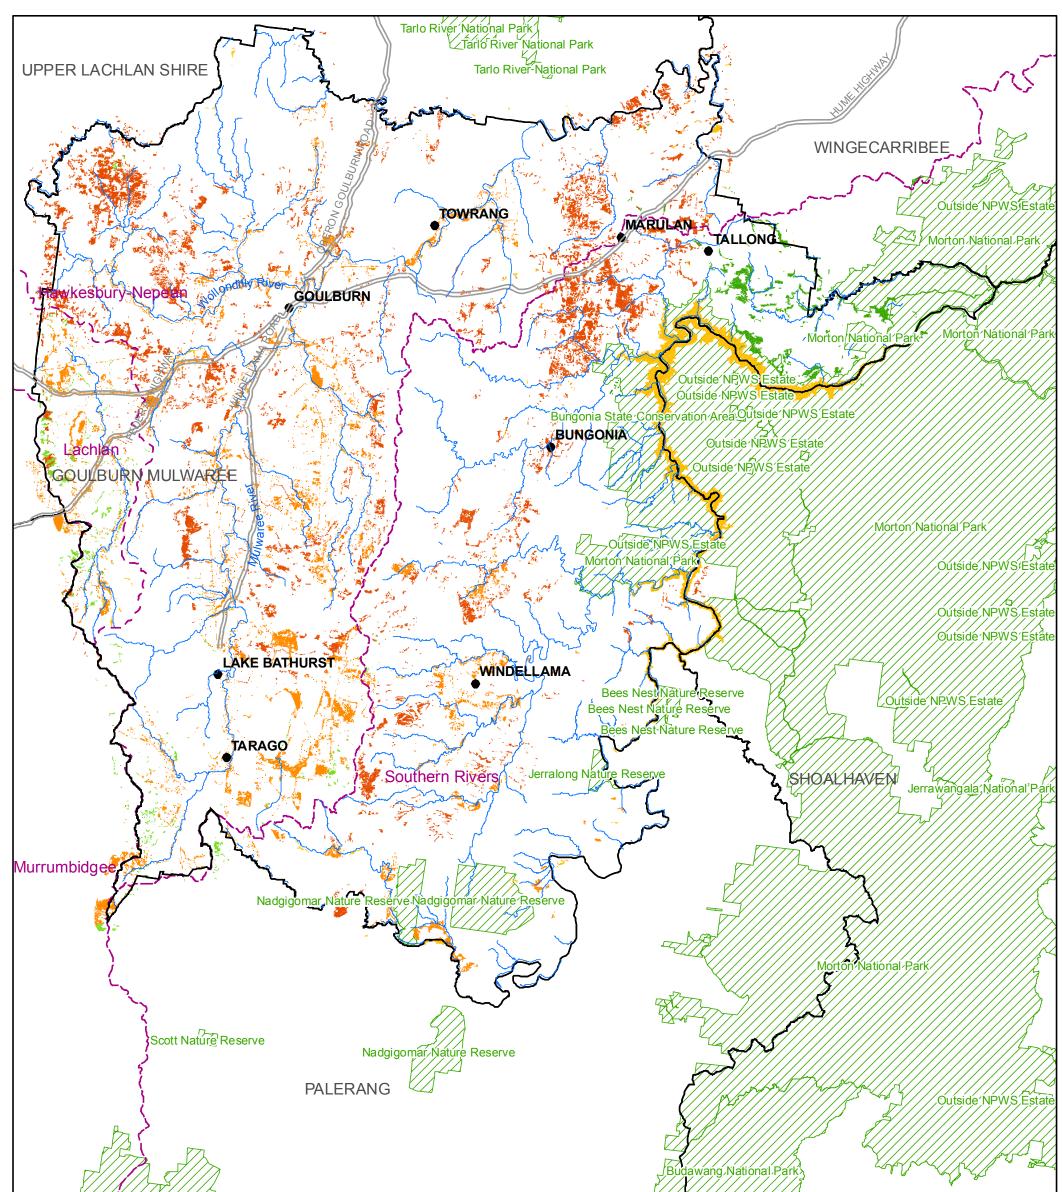

| Prepared by: JL         |
|-------------------------|
| Approved by: AM         |
| Status: Final Draft     |
| Projection: AMG Zone 55 |

Date: 13/04/2007

1:306,809

Figure 5 FINAL DRAFT Regional Corrdiors, Biodiversity Hotspots and Reserves

Tallaganda National Park Tallaganda State Conservation Area

## Z Tallaganda State Conservation Area

Prepared by: JL Approved by: AM Status: Final Draft Projection: AMG Zone 55

Date: 4/04/2007

1:300,000

Budawang National Park

ZJ