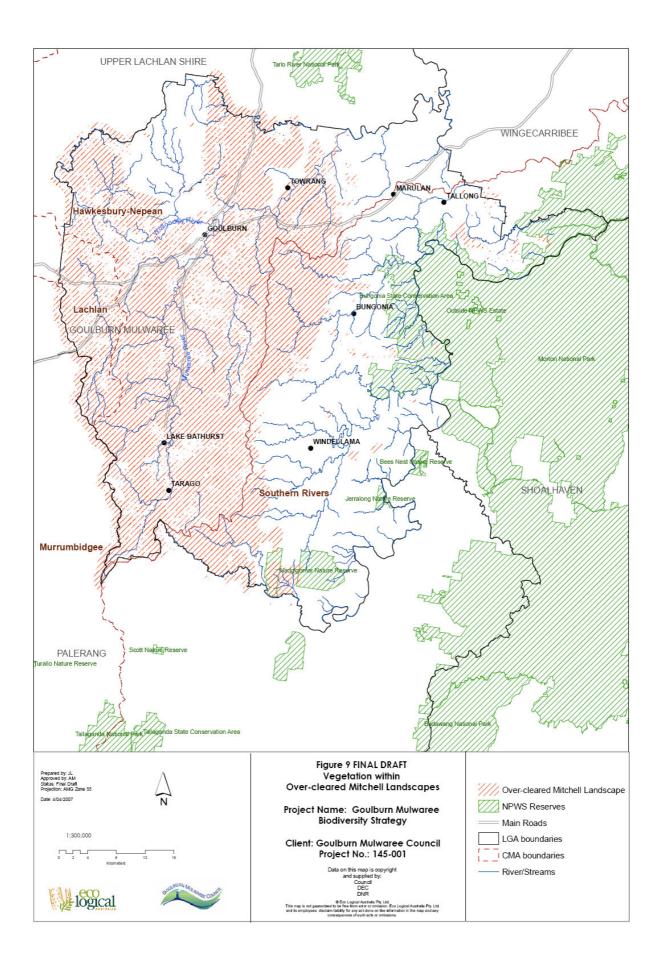

| Prepared by: JL         |
|-------------------------|
| Approved by: AM         |
| Status: Final Draft     |
| Projection: AMG Zone 55 |

Date: 13/04/2007

1:306,809

Figure 5 FINAL DRAFT Regional Corrdiors, Biodiversity Hotspots and Reserves

Project Name: Goulburn Mulwaree Biodiversity Strategy

Client: Goulburn Mulwaree Council Project No.: 145-001

> Data on this map is copyright and supplied by: Council DEC DNR

© Eco Logical Australia Pty. Ltd. This map is not guaranteed to be free from error or omission. Eco Logical Australia Pty. Ltd. and its employees disclaim liability for any act done on the information in the map and any consequences of such acts or omissions.