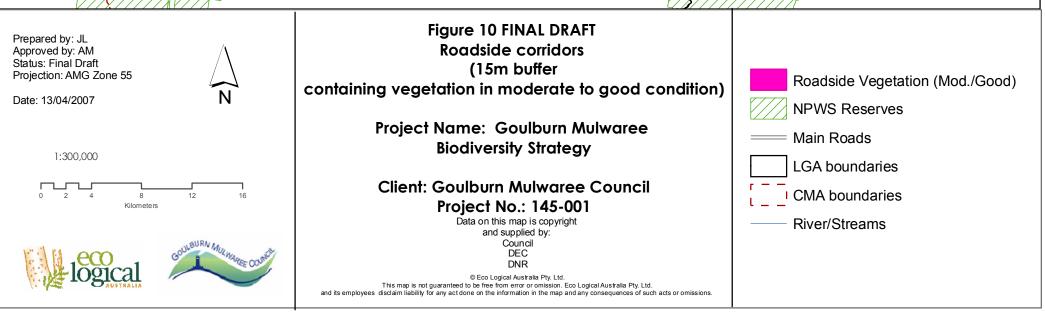

## Z Tallaganda State Conservation Area

Prepared by: JL Approved by: AM Status: Final Draft Projection: AMG Zone 55

Date: 4/04/2007

1:300,000

Budawang National Park

ZJ