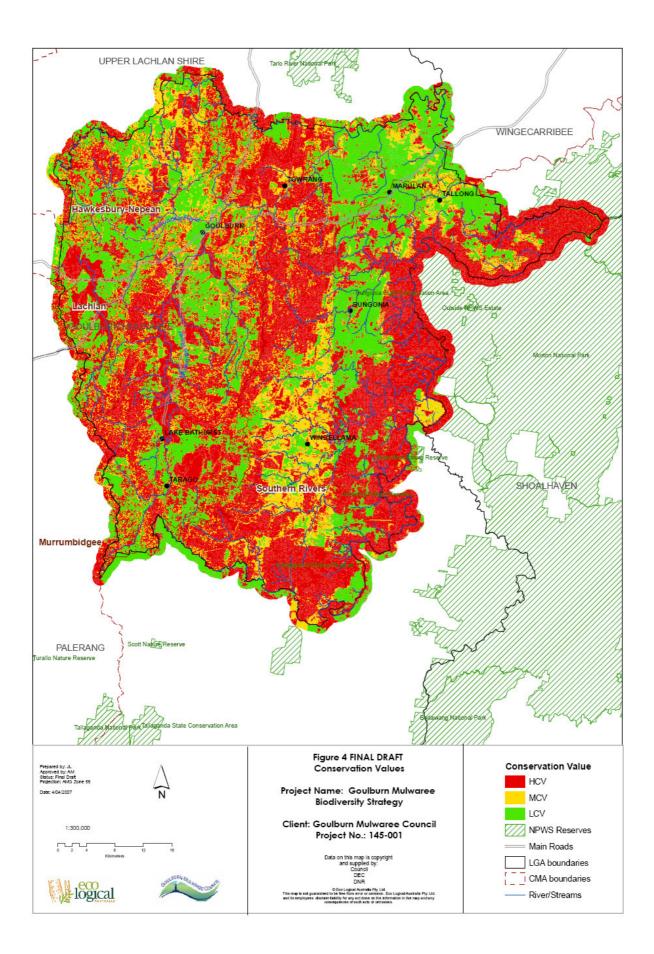

| Prepared by: JL         |
|-------------------------|
| Approved by: AM         |
| Status: Final Draft     |
| Projection: AMG Zone 55 |

Date: 13/04/2007

1:306,809



Figure 5 FINAL DRAFT Regional Corrdiors, Biodiversity Hotspots and Reserves

Project Name: Goulburn Mulwaree Biodiversity Strategy

Client: Goulburn Mulwaree Council Project No.: 145-001

> Data on this map is copyright and supplied by: Council DEC DNR

© Eco Logical Australia Pty. Ltd. This map is not guaranteed to be free from error or omission. Eco Logical Australia Pty. Ltd. and its employees disclaim liability for any act done on the information in the map and any consequences of such acts or omissions.







Tallaganda National Park Tallaganda State Conservation Area

## Z Tallaganda State Conservation Area

P