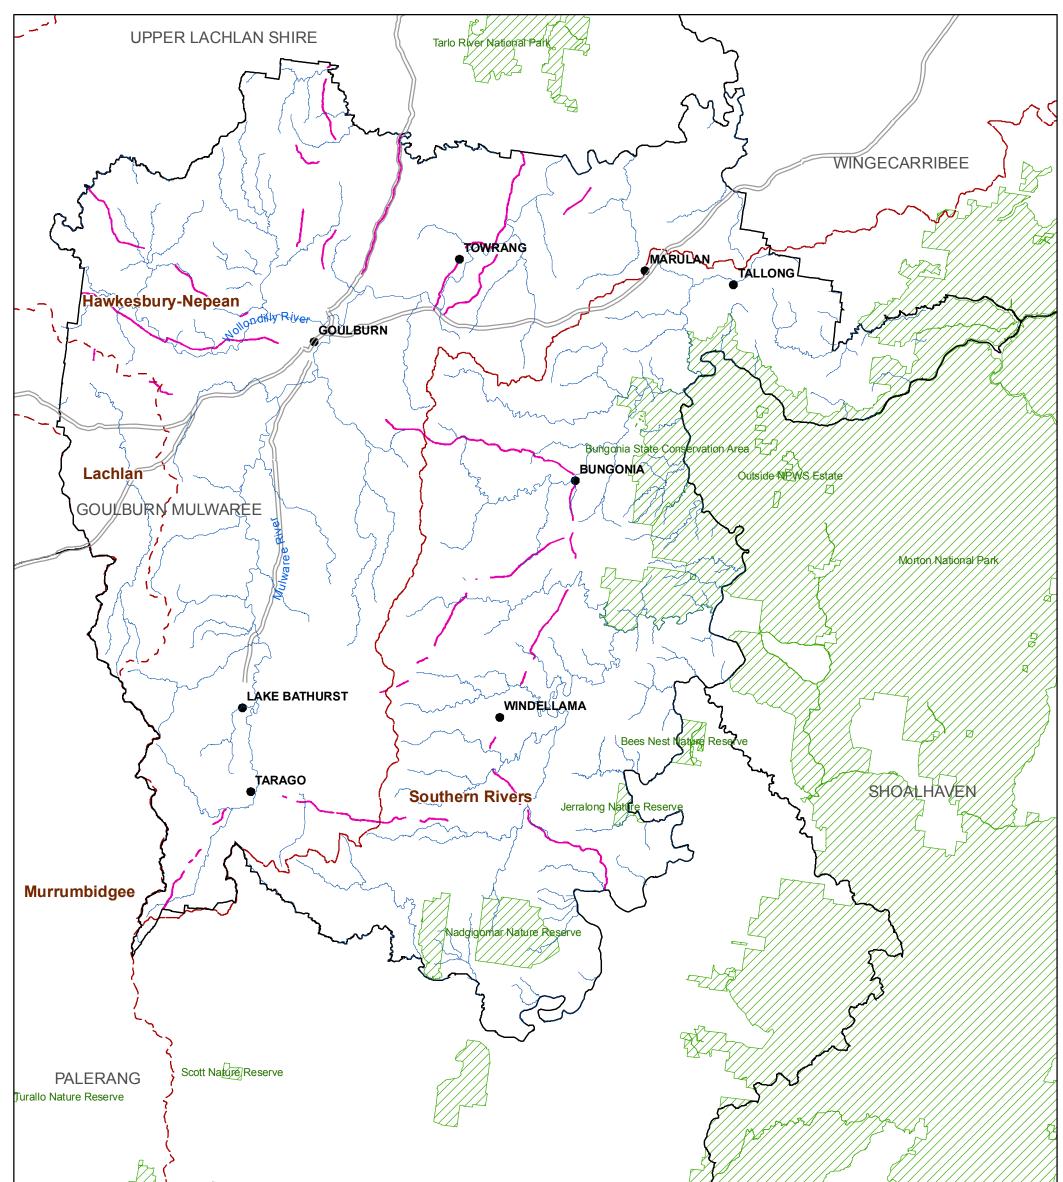

Tallaganda National Park Tallaganda State Conservation Area

## Z Tallaganda State Conservation Area

Prepared by: JL Approved by: AM Status: Final Draft Projection: AMG Zone 55

Date: 4/04/2007

1:300,000

Budawang National Park

ZJ