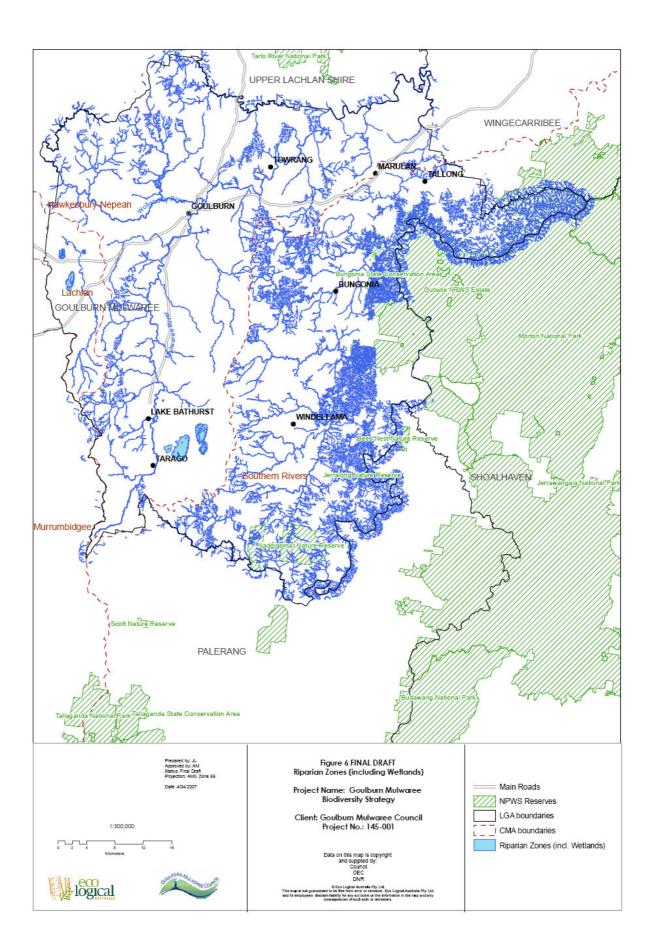

Project Name: Goulburn Mulwaree Biodiversity Strategy

Client: Goulburn Mulwaree Council Project No.: 145-001

> Data on this map is copyright and supplied by: Council DEC DNR

© Eco Logical Australia Pty. Ltd. This map is not guaranteed to be free from error or omission. Eco Logical Australia Pty. Ltd. and its employees disclaim liability for any act done on the information in the map and any consequences of such acts or omissions.