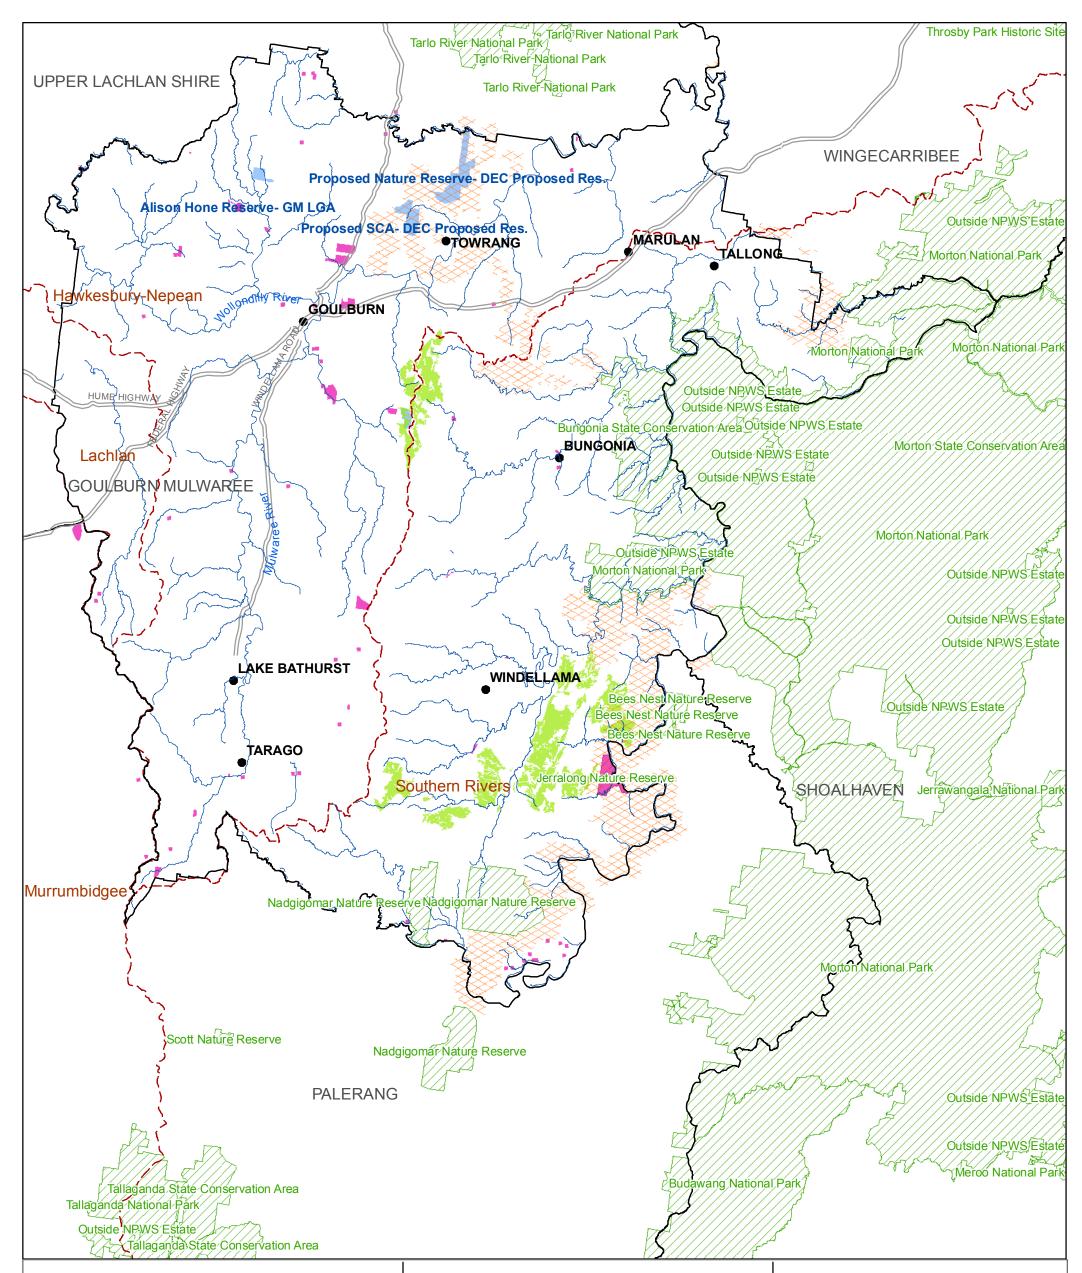

Tallaganda National Park Tallaganda State Conservation Area

## Z Tallaganda State Conservation Area

Prepared by: JL Approved by: AM Status: Final Draft Projection: AMG Zone 55

Date: 4/04/2007

1:300,000

Budawang National Park

ZJ