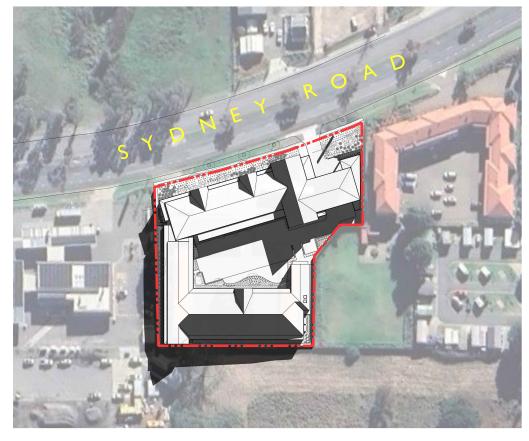

9am

I0am

SHADOW ANALYSIS 21ST OF JUNE

Ham

| Project                |        |
|------------------------|--------|
|                        |        |
| PROPOSED MOTEL BU      | ILDING |
| VAUTUL ONL CD A DE DAD | IVINIC |

DEVELOPMENT APPLICATION
SHADOW ANALYSIS 01
Project No. Drawing No.
2023-22 A-401

2pm

SHADOW ANALYSIS 21ST OF JUNE

3pm

lpm

| Project                 |
|-------------------------|
| PROPOSED MOTEL BUILDING |
| WITH ON-GRADE PARKING   |
|                         |