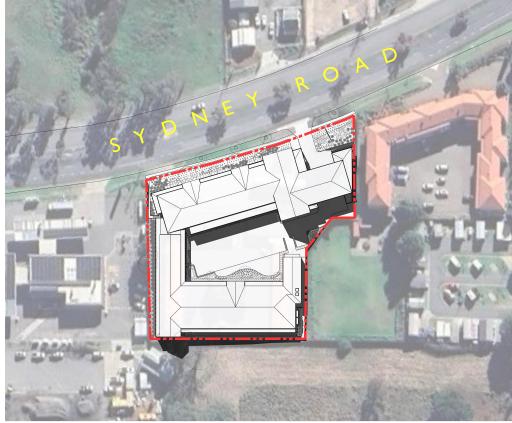

DEVELOPMENT APPLICATION
SHADOW ANALYSIS 01
Project No. Drawing No.
2023-22 A-401

2pm

SHADOW ANALYSIS 21ST OF JUNE

3pm

lpm

| Project                 |
|-------------------------|
| PROPOSED MOTEL BUILDING |
| WITH ON-GRADE PARKING   |
|                         |

DEVELOPMENT APPLICATION
SHADOW ANALYSIS 02
Project No. Drawing No.
2023-22 A-402