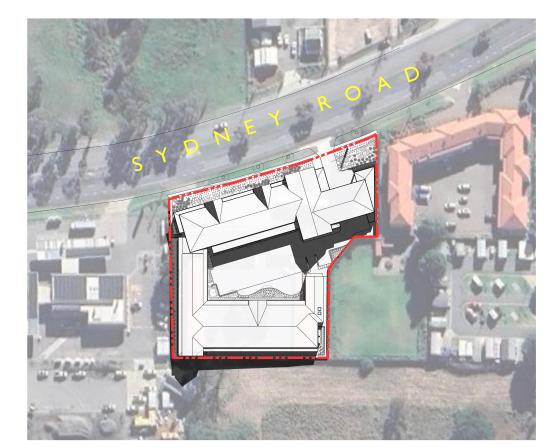

DEVELOPMENT APPLICATION
SHADOW ANALYSIS 01
Project No. Drawing No.
2023-22 A-401

2pm

SHADOW ANALYSIS 21ST OF JUNE

3pm

lpm

| Project                 |
|-------------------------|
| PROPOSED MOTEL BUILDING |
| WITH ON-GRADE PARKING   |
|                         |

DEVELOPMENT APPLICATION
SHADOW ANALYSIS 02
Project No. Drawing No.
2023-22 A-402