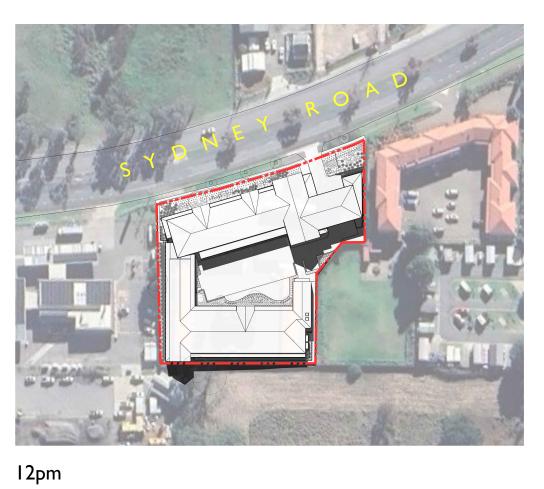

9am

I0am

SHADOW ANALYSIS 21ST OF JUNE

Ham

| Project                |        |
|------------------------|--------|
|                        |        |
| PROPOSED MOTEL BU      | ILDING |
| VAUTUL ONL CD A DE DAD | IVINIC |

DEVELOPMENT APPLICATION
SHADOW ANALYSIS 01
Project No. Drawing No.
2023-22 A-401

2pm

SHADOW ANALYSIS 21ST OF JUNE

3pm

lpm

| Project                 |
|-------------------------|
| PROPOSED MOTEL BUILDING |
| WITH ON-GRADE PARKING   |
|                         |