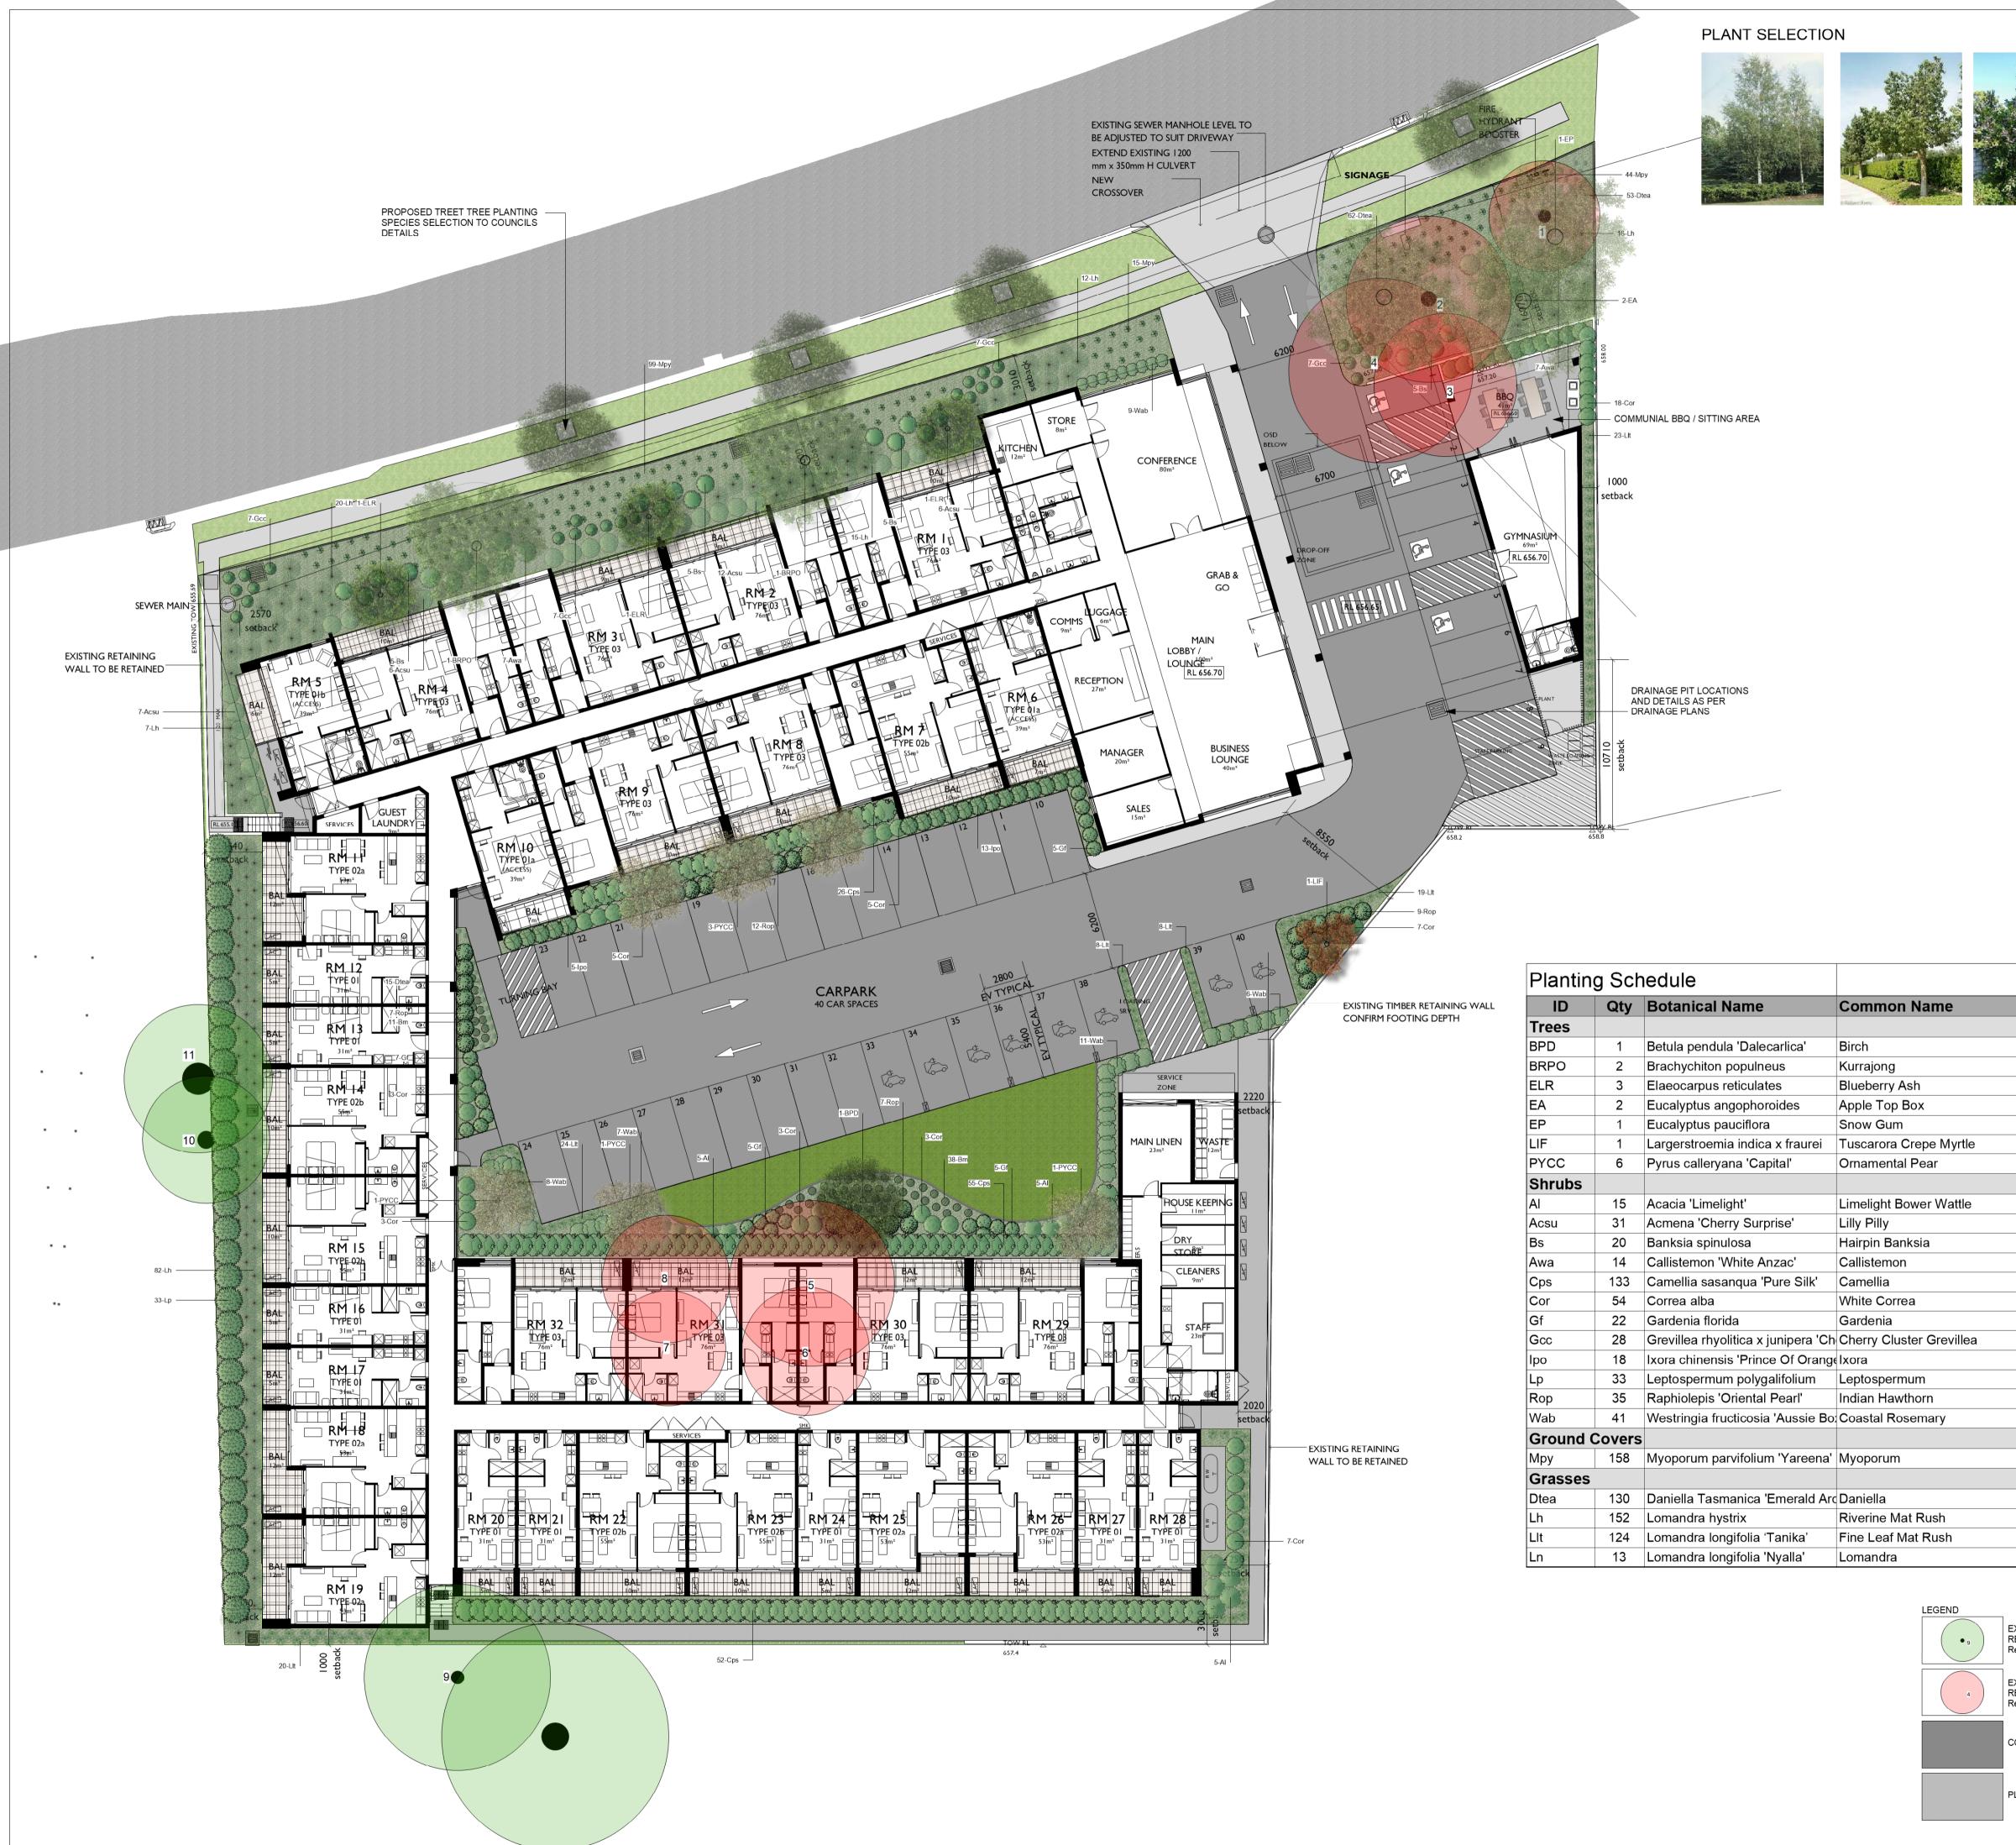

EXISTING TREES TO BE RETAINED AND PROTECTED Refer to Arborist Report

EXISTING TREES TO BE REMOVED Refer to Arborist Report

COLOURED CONCRETE

PLAIN CONCRETE

GARDEN AREAS

EXISTING TURF AREAS

PROPOSED TURF AREAS

DRAINAGE PITS Refer to Drainage Plans

For Developement Application Only