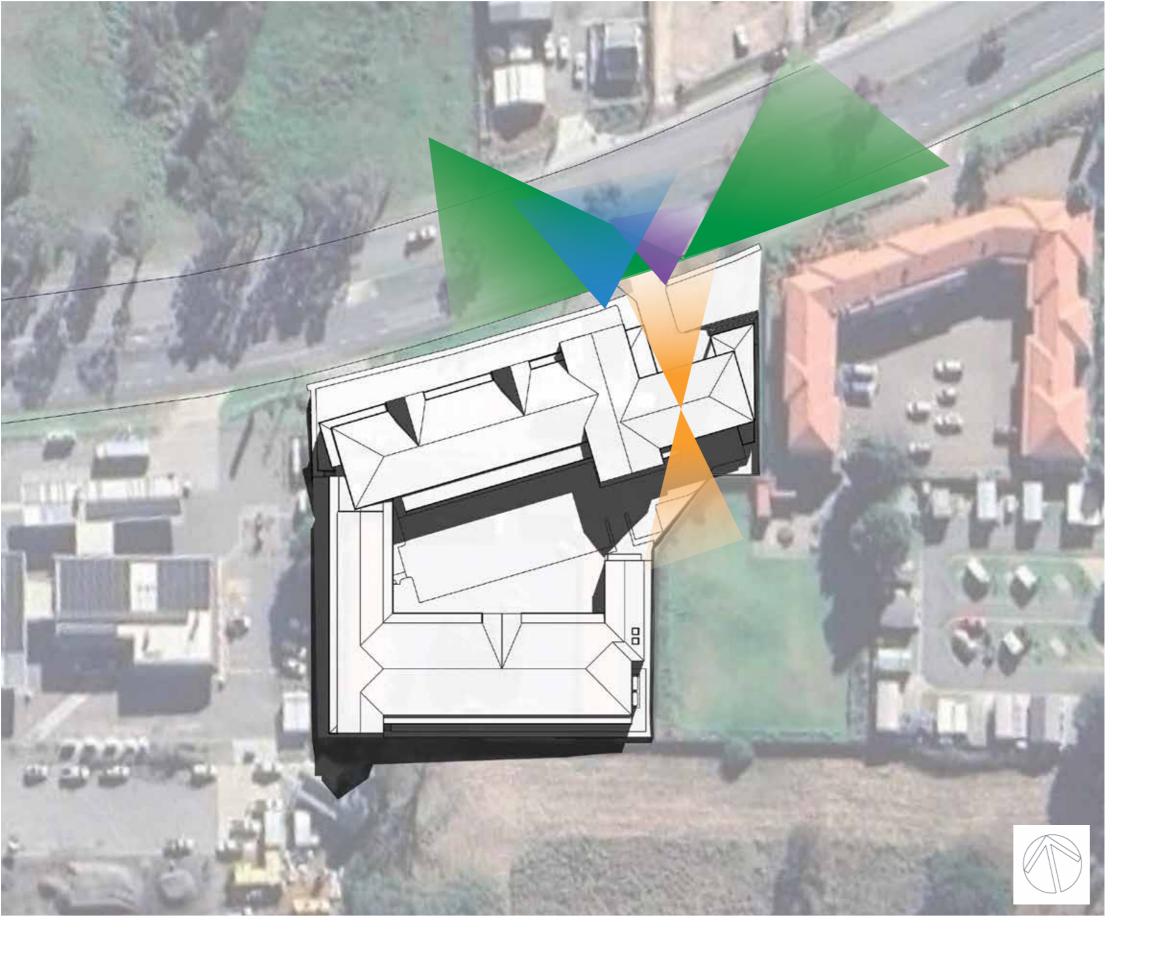

#### Legend:

ID\_B\_B - Building ID - High Level

ID\_CP - Entry ID Car Park

ID\_P\_PS - Building ID - Pylon

ID\_A - Entry ID - Under Awning

DRAWING NUMBER: 2697\_000\_001 **Viewing Distance** Site Plan

<sup>REV:</sup> 2