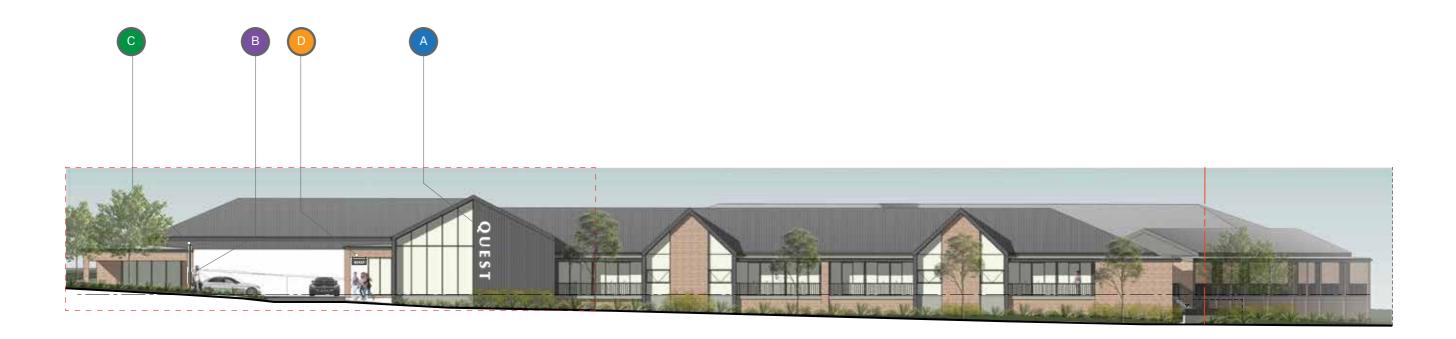

ISSUE: 1 2

DATE: 01.02.24 06.02.24

CD

REVISION: Initial Draft - For Review Initial Draft - For Review

PHASE:

DRAWN: REVIEWED: HJ AL

|   | Signage Concept Applications                                                                                                  |
|---|-------------------------------------------------------------------------------------------------------------------------------|
| A | ID_B_B - Building ID - High Level<br>(performance solutions to be<br>discussed during DD stage<br>to comply with fire safety) |
| В | ID_CP - Entry ID Car Park                                                                                                     |
| С | ID_P_PS - Building ID - Pylon<br>(underground Infrastructure to be<br>checked by contractor before under-<br>taking any work) |
| D | ID_A - Entry ID - Under Awning                                                                                                |

# Signage Concept Applications ID\_B\_B - Building ID - High Level (performance solutions to be discussed during DD stage to comply with fire safety) ID\_CP - Entry ID Car Park ID\_P\_PS - Building ID - Pylon (underground Infrastructure to be checked by contractor before undertaking any work) ID\_A - Entry ID - Under Awning