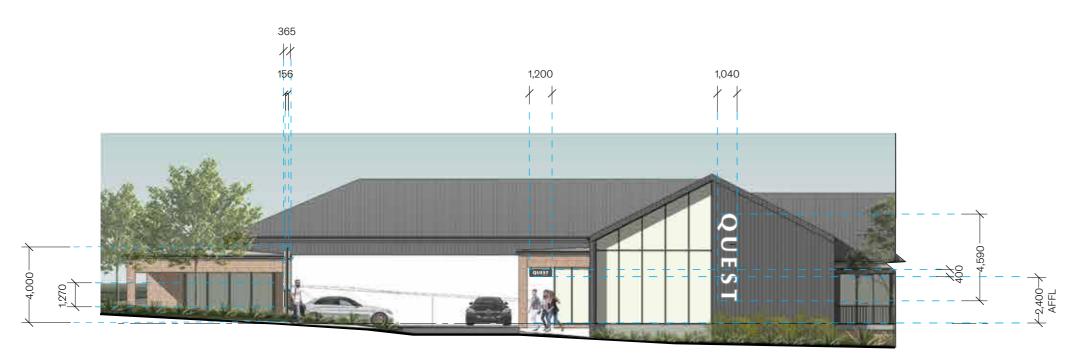

## DRAWING NUMBER: 2697\_000\_002 Site Plan

01.NORTH ELEVATION - SYDNEY RD ASPECT - DETAIL SCALE - 1:200 @ A3

02.NORTH ELEVATION - SYDNEY RD ASPECT SCALE - 1:300 @ A3

Check all dimensions and site conditions prior to the commencement of any work, the purchase or ordering of any materials, shop drawings and/or the fabrication of any components. Do not scale drawings, refer to figured dimensions only. Any discrepancies shall immediately be referred to BEST. for clarification. All drawings may not be reproduced or distributed without prior permission from BEST. Structural stability and integrity of all components relating to all work is solely the responsibility of the builder or engineer. These drawings relay design intent information only and should not be used as clarification of other. All dimensions noted are to be confirmed on site prior to commencement of work.