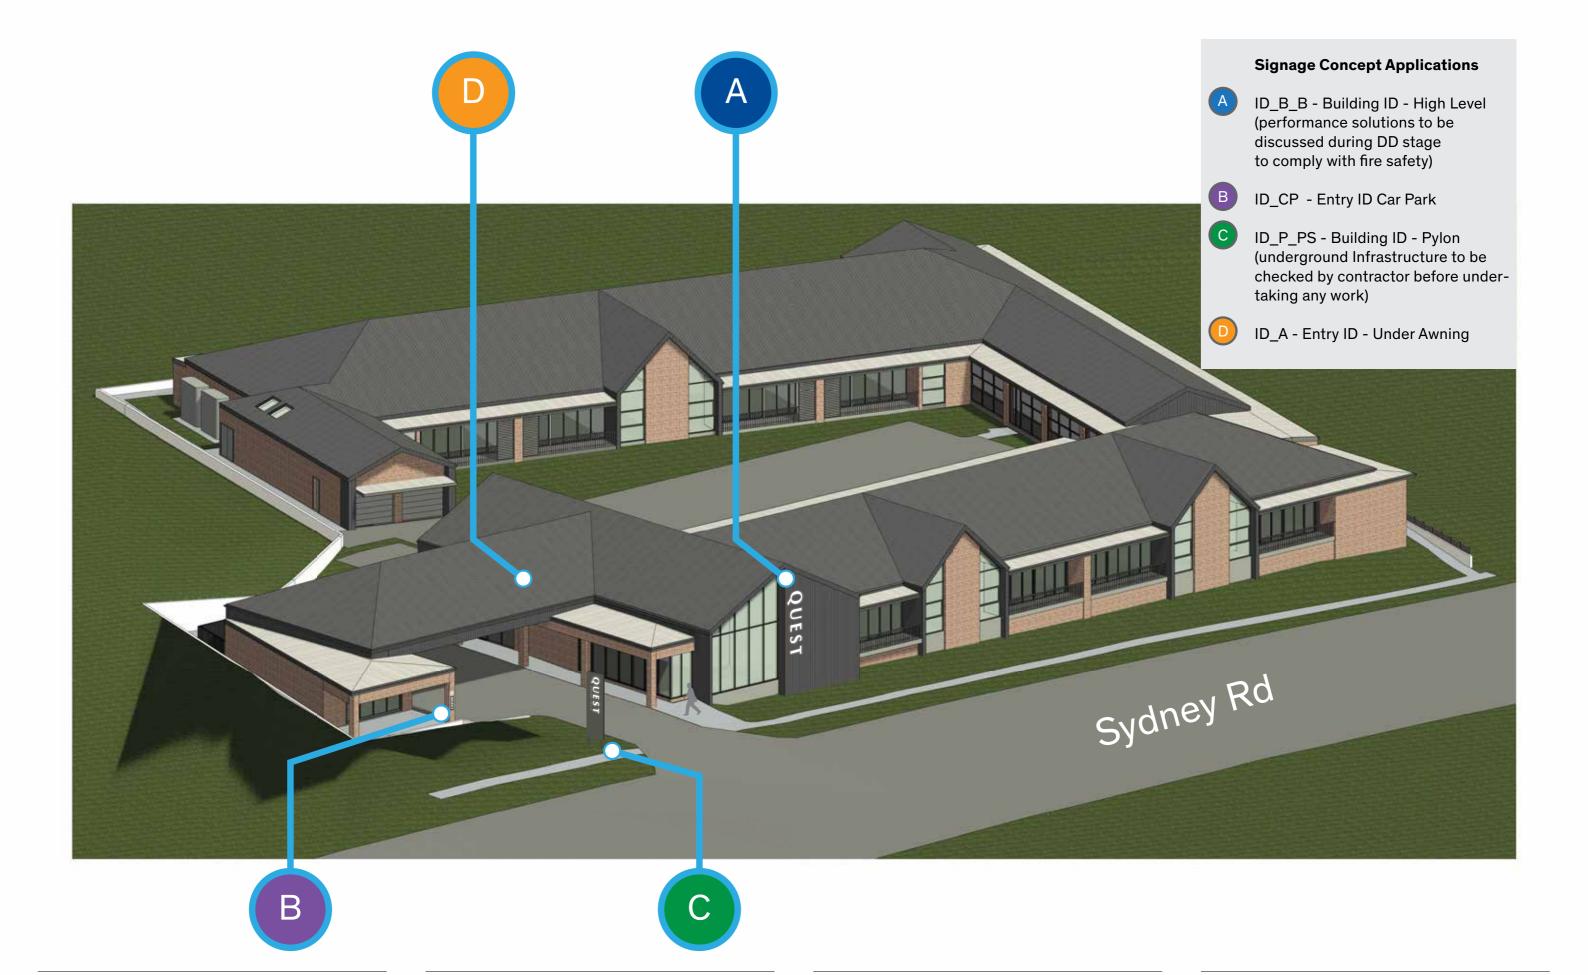

ISSUE: 1 2

DATE: 01.02.24 06.02.24

CD

REVISION: Initial Draft - For Review Initial Draft - For Review

PHASE:

DRAWN: REVIEWED: HJ AL

|   | Signage Concept Applications                                                                                                  |
|---|-------------------------------------------------------------------------------------------------------------------------------|
| A | ID_B_B - Building ID - High Level<br>(performance solutions to be<br>discussed during DD stage<br>to comply with fire safety) |
| В | ID_CP - Entry ID Car Park                                                                                                     |
| С | ID_P_PS - Building ID - Pylon<br>(underground Infrastructure to be<br>checked by contractor before under-<br>taking any work) |
| D | ID_A - Entry ID - Under Awning                                                                                                |