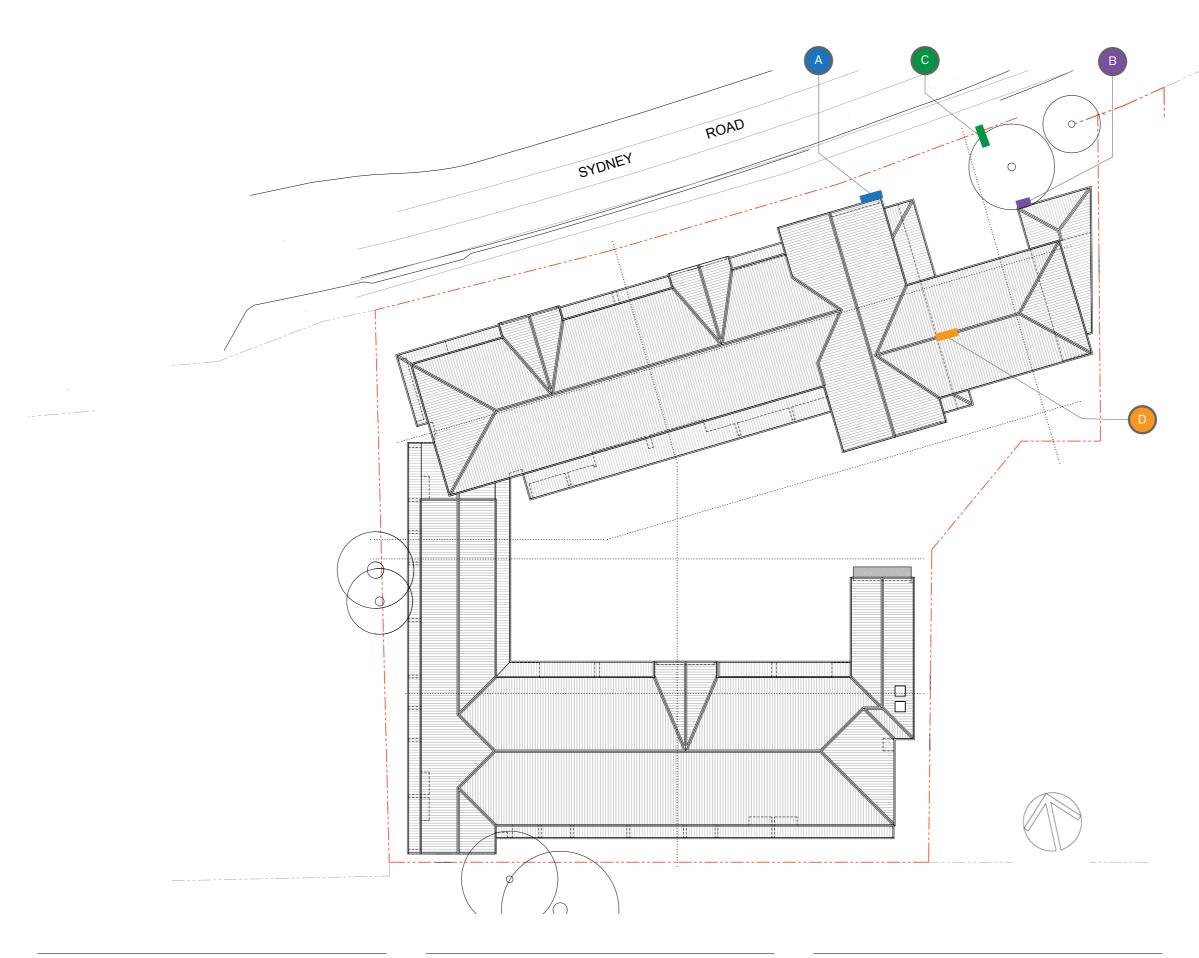

ISSUE: 1 2

DATE: 01.02.24 06.02.24

CD

REVISION: Initial Draft - For Review Initial Draft - For Review

PHASE:

DRAWN: REVIEWED: HJ AL

|   | Signage Concept Applications                                                                                                  |
|---|-------------------------------------------------------------------------------------------------------------------------------|
| A | ID_B_B - Building ID - High Level<br>(performance solutions to be<br>discussed during DD stage<br>to comply with fire safety) |
| В | ID_CP - Entry ID Car Park                                                                                                     |
| С | ID_P_PS - Building ID - Pylon<br>(underground Infrastructure to be<br>checked by contractor before under-<br>taking any work) |
| D | ID_A - Entry ID - Under Awning                                                                                                |

# Signage Concept Applications ID\_B\_B - Building ID - High Level (performance solutions to be discussed during DD stage to comply with fire safety) ID\_CP - Entry ID Car Park ID\_P\_PS - Building ID - Pylon (underground Infrastructure to be checked by contractor before undertaking any work) ID\_A - Entry ID - Under Awning