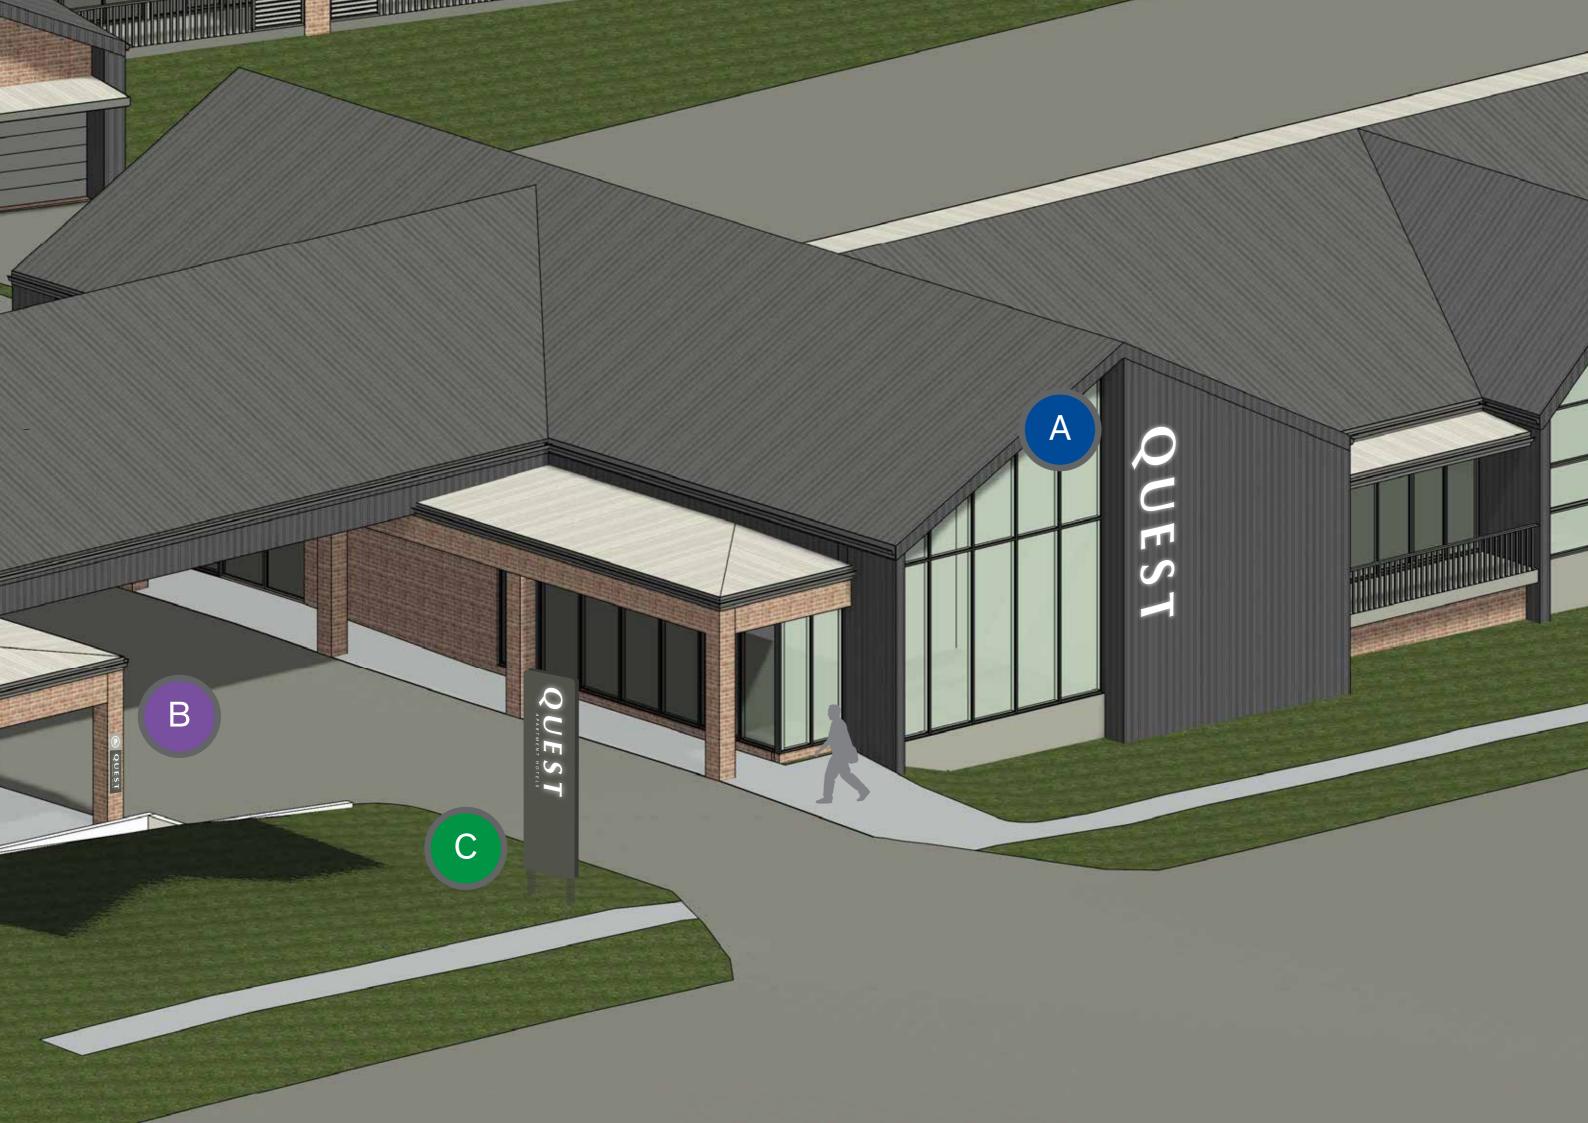

# Signage Concept Applications ID\_B\_B - Building ID - High Level (performance solutions to be discussed during DD stage to comply with fire safety) ID\_CP - Entry ID Car Park ID\_P\_PS - Building ID - Pylon (underground Infrastructure to be checked by contractor before undertaking any work) ID\_A - Entry ID - Under Awning