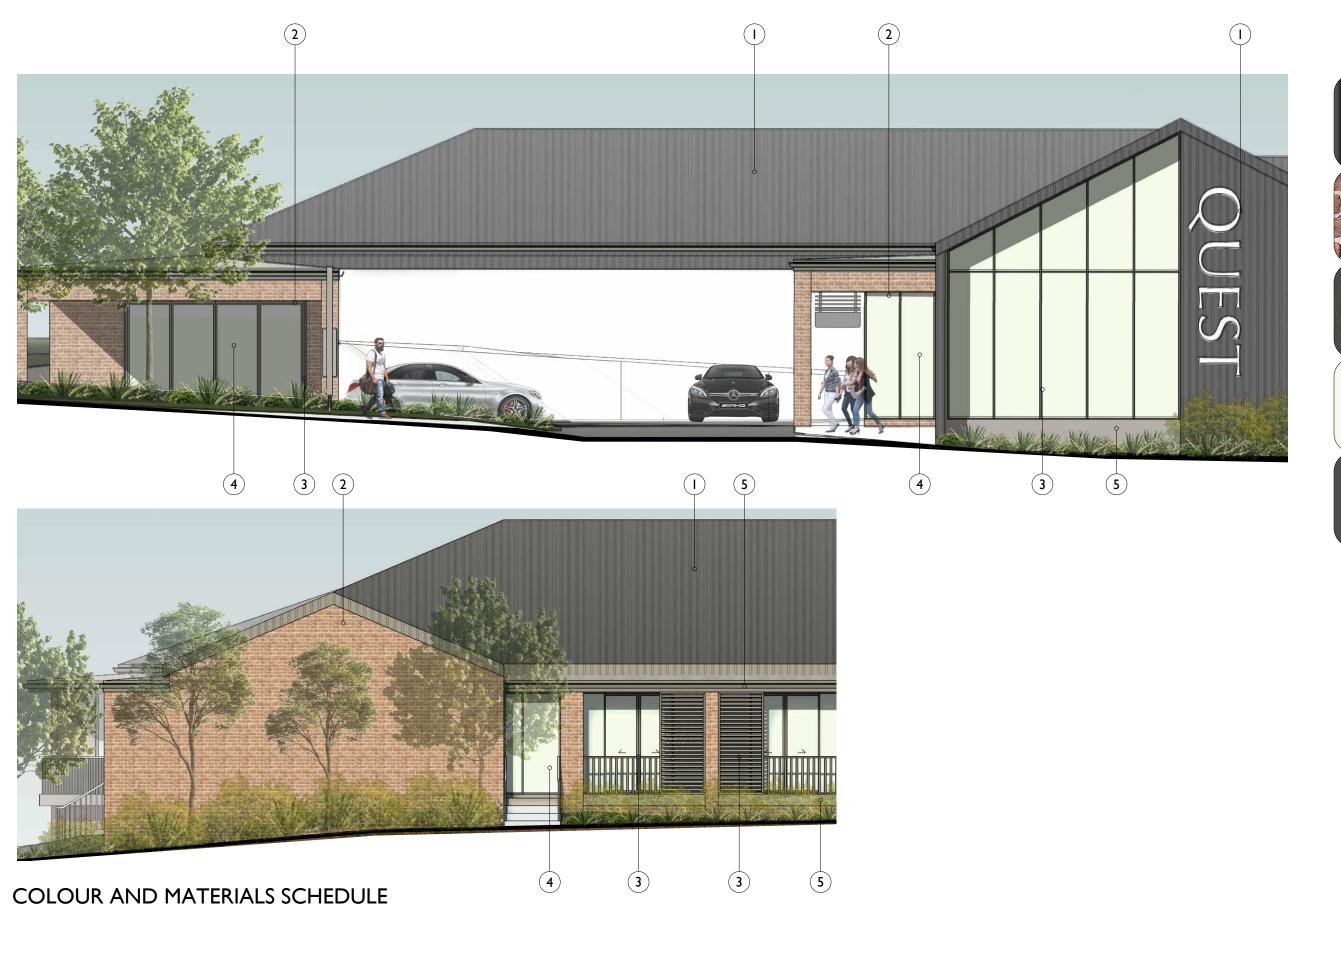

|     |     |      |     |        |     |                |     | NOT FOR CONSTRUCTION |
|-----|-----|------|-----|--------|-----|----------------|-----|----------------------|
| sca | ıle | NTS  |     |        |     |                |     |                      |
| dat | te  | FEBR | UAR | Y 2023 |     |                |     |                      |
| dra | awn | LGD  | HR  | CA ch  | ıkd | ADM            |     |                      |
| D   |     |      |     |        |     | TION<br>LS SCI | HED | DULE                 |

COLORBOND MATT GREY WALL CLADDING, ROOFING

**POWDERCOAT** 

MONUMENT

DOOR AND WINDOW

FRAMES, HANDRAILS, AND

SCREENING

CLEAR GLAZING GLAZING ELEMENTS

> DULUX MONUMENT

CONCRETE EDGES, FASCIA, GUTTERS

Drawing No.
A-501 2023-22