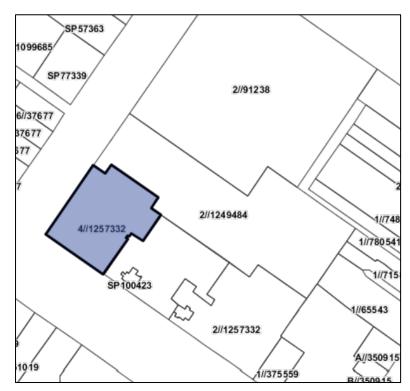

This planning proposal is seeking to:

- remove items demolished or found not to be within the local government area;
- separate heritage listings with multiple items into single items with consequential renumbering on the LEP HER maps;
- Update address details and lot and DP numbers to ensure accuracy, and
- Amend maps to ensure they accurately reflect boundaries of heritage items.

# 1.1 Intended Outcomes

The intended outcome of this Planning Proposal is to amend *Goulburn Mulwaree Local Environmental Plan 2009* (GM LEP 2009) to ensure the legal property descriptions, locations and lot and deposit plan numbers of heritage items located within the LGA are correctly identified within Schedule 5 of the LEP 2009 and the associated heritage maps. An additional outcome is to separate multiple heritage items which currently fall under one identification number which have no discernible relationship to one another. This process will increase the number of listed items from the current 355 to 612. Proposed amendments to the GM LEP 2009 are presented in the Updated Schedule of Heritage Items in appendix 1.

The proposal to make changes to the GM LEP 2009 heritage schedule and associated heritage LEP mapping by separating multiple items will also require a number of new and modified heritage inventory sheets for the affected properties. I.e. lot number and street address for property description on the Heritage NSW website and the addition of new heritage inventory sheets for separated properties. These will be prepared through a process of revision subsequent to the endorsement of this planning proposal.