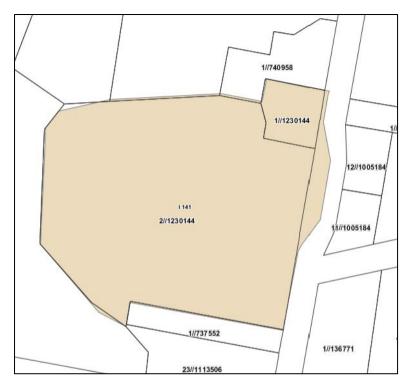

This planning proposal is seeking to:

- remove items demolished or found not to be within the local government area;
- separate heritage listings with multiple items into single items with consequential renumbering on the LEP HER maps;
- Update address details and lot and DP numbers to ensure accuracy, and
- Amend maps to ensure they accurately reflect boundaries of heritage items.

The proposal to make changes to the GM LEP 2009 heritage schedule and associated heritage LEP mapping by separating multiple items will also require a number of new and modified heritage inventory sheets for the affected properties. I.e. lot number and street address for property description on the Heritage NSW website and the addition of new heritage inventory sheets for separated properties. These will be prepared through a process of revision subsequent to the endorsement of this planning proposal.