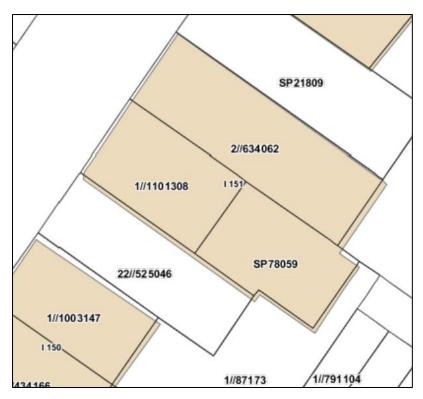

# 1.1 Intended Outcomes

The intended outcome of this Planning Proposal is to amend *Goulburn Mulwaree Local Environmental Plan 2009* (GM LEP 2009) to ensure the legal property descriptions, locations and lot and deposit plan numbers of heritage items located within the LGA are correctly identified within Schedule 5 of the LEP 2009 and the associated heritage maps. An additional outcome is to separate multiple heritage items which currently fall under one identification number which have no discernible relationship to one another. This process will increase the number of listed items from the current 355 to 612. Proposed amendments to the GM LEP 2009 are presented in the Updated Schedule of Heritage Items in appendix 1.

The Planning Proposal is consistent with the Goulburn Mulwaree Heritage Study Review 2018 by proposing updates to Schedule 5 of the LEP in terms of lot and deposit plan numbers, addresses and descriptions, in addition to separating multiple items and proposing mapping amendments where inconsistencies exist. These proposals, when complete, would fulfil the Heritage Study Reviews recommendations highlighted above.