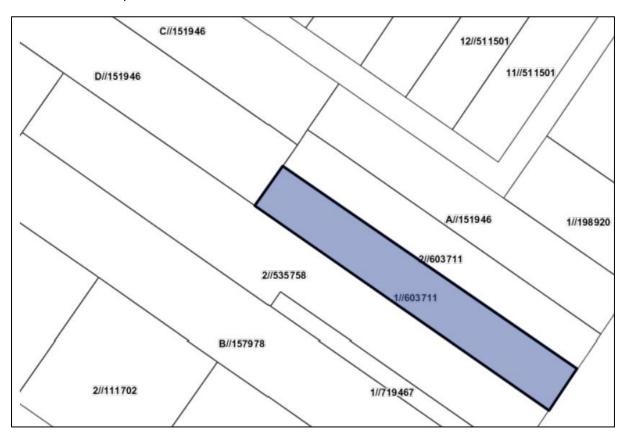

This planning proposal is seeking to:

- remove items demolished or found not to be within the local government area;
- separate heritage listings with multiple items into single items with consequential renumbering on the LEP HER maps;
- Update address details and lot and DP numbers to ensure accuracy, and
- Amend maps to ensure they accurately reflect boundaries of heritage items.

# 1.1 Intended Outcomes

The intended outcome of this Planning Proposal is to amend *Goulburn Mulwaree Local Environmental Plan 2009* (GM LEP 2009) to ensure the legal property descriptions, locations and lot and deposit plan numbers of heritage items located within the LGA are correctly identified within Schedule 5 of the LEP 2009 and the associated heritage maps. An additional outcome is to separate multiple heritage items which currently fall under one identification number which have no discernible relationship to one another. This process will increase the number of listed items from the current 355 to 612. Proposed amendments to the GM LEP 2009 are presented in the Updated Schedule of Heritage Items in appendix 1.

The proposal to make changes to the GM LEP 2009 heritage schedule and associated heritage LEP mapping by separating multiple items will also require a number of new and modified heritage inventory sheets for the affected properties. I.e. lot number and street address for property description on the Heritage NSW website and the addition of new heritage inventory sheets for separated properties. These will be prepared through a process of revision subsequent to the endorsement of this planning proposal.