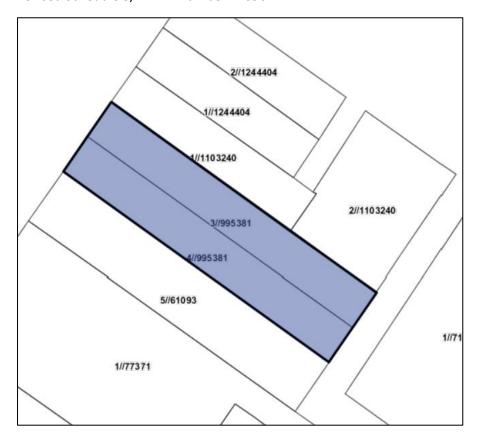

# 1.1 Intended Outcomes

The intended outcome of this Planning Proposal is to amend *Goulburn Mulwaree Local Environmental Plan 2009* (GM LEP 2009) to ensure the legal property descriptions, locations and lot and deposit plan numbers of heritage items located within the LGA are correctly identified within Schedule 5 of the LEP 2009 and the associated heritage maps. An additional outcome is to separate multiple heritage items which currently fall under one identification number which have no discernible relationship to one another. This process will increase the number of listed items from the current 355 to 612. Proposed amendments to the GM LEP 2009 are presented in the Updated Schedule of Heritage Items in appendix 1.

The Planning Proposal is consistent with the Goulburn Mulwaree Heritage Study Review 2018 by proposing updates to Schedule 5 of the LEP in terms of lot and deposit plan numbers, addresses and descriptions, in addition to separating multiple items and proposing mapping amendments where inconsistencies exist. These proposals, when complete, would fulfil the Heritage Study Reviews recommendations highlighted above.