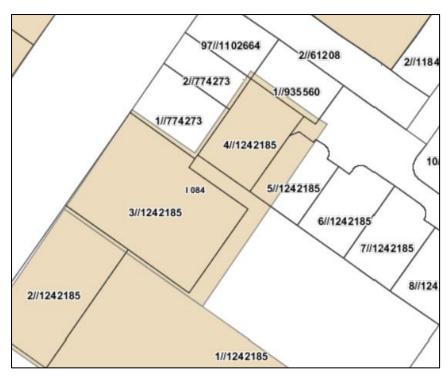

This planning proposal is seeking to:

- remove items demolished or found not to be within the local government area;
- separate heritage listings with multiple items into single items with consequential renumbering on the LEP HER maps;
- Update address details and lot and DP numbers to ensure accuracy, and
- Amend maps to ensure they accurately reflect boundaries of heritage items.

The Heritage Study Review identified numerous errors and/or inconsistencies in heritage item mapping and listings within Schedule 5 of the LEP as a particular issue to address. In addition it also highlighted concerns with the interpretation of Schedule 5 due to some listings including more than one item or property.