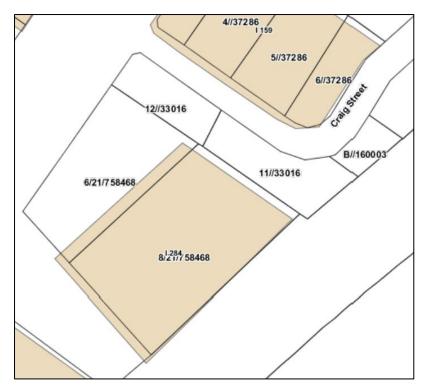

I238





**118-130 Bourke Street**- Previous Schedule 5/HER ID number = 1086





**160 Bourke Street**- Previous Schedule 5/HER ID number = I088





**195 Sloane Street, Railway Gatehouse**- Previous Schedule 5/HER ID number = I082 Current Mapping on HER Maps below:





**199 Auburn Street**- Previous Schedule 5/HER ID number = I058 Current Mapping on HER Maps below:





**211 Cowper Street**- Previous Schedule 5/HER ID number = I151



Proposed Mapping on HER Map below:



## **216 Addison Street**- Previous Schedule 5/HER ID number = I038

Current Mapping on HER Maps below:



Proposed Mapping on HER Map below:



**283 Sloane Street**- Previous Schedule 5/HER ID number = I283



Proposed Mapping on HER Map below:



**285 Sloane Street**- Previous Schedule 5/HER ID number = I284



Proposed Mapping on HER Map below:



**633 The Lookdown Road**- Previous Schedule 5/HER ID number = I028 Current Mapping on HER Maps below:





**936 Taralga Road**- Previous Schedule 5/HER ID number = I305



Proposed Mapping on HER Map below:



## Appendix 5: Changes to Map Extent

**Rocky Hill Memorial**- Previous Schedule 5/HER ID number = I114

Current Mapping on HER Maps on left

Proposed Mapping on HER Map on right:





Station Masters House and Railway Station- Previous Schedule 5/HER ID number = 1278





**Yarra Church Ruins**- Previous Schedule 5/HER ID number = I355

Current Mapping on HER Maps below:



Proposed Mapping on HER Map below:



## Goulburn Waterworks- Previous Schedule 5/HER ID number = 1274

Current Mapping on HER Maps below:



Proposed Mapping on HER Map