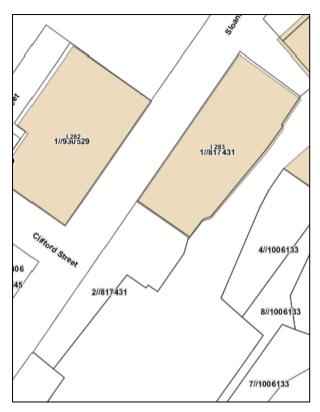

07



Proposed Mapping on HER Map below:



**133 Marys Mount Road**- Previous Schedule 5/HER ID number = I238





**118-130 Bourke Street**- Previous Schedule 5/HER ID number = 1086





**160 Bourke Street**- Previous Schedule 5/HER ID number = I088





**195 Sloane Street, Railway Gatehouse**- Previous Schedule 5/HER ID number = I082 Current Mapping on HER Maps below:





**199 Auburn Street**- Previous Schedule 5/HER ID number = I058 Current Mapping on HER Maps below:





**211 Cowper Street**- Previous Schedule 5/HER ID number = I151



Proposed Mapping on HER Map below:



## **216 Addison Street**- Previous Schedule 5/HER ID number = I038

Current Mapping on HER Maps below:



Proposed Mapping on HER Map below:



**283 Sloane Street**- Previous Schedule 5/HER ID number = I283



Proposed Mapping on HER Map below:



**285 Sloane Street**- Previous Schedule 5/HER ID number = I284



Proposed Mapping on HER Map below:



**633 The Lookdown Road**- Previous Schedule 5/HER ID number = I028 Current Mapping on HER Maps below:





**936 Taralga Road**- Previous Schedule 5/HER ID number = I305



Proposed Mapping on HER Map below:



## Appendix 5: Changes to Map Extent

**Rocky Hill Memorial**- Previous Schedule 5/HER ID number = I114

Current Mapping on HER Maps on left

Proposed Mapping on HER Map on right:





Station Masters House and Railway Station- Previous Schedule 5/HER ID number = 1278





**Yarra Church Ruins**- Previous Schedule 5/HER ID number = I355

Current Mapping on HER Maps below:



Proposed Mapping on HER Map below:



## Goulburn Waterworks- Pre