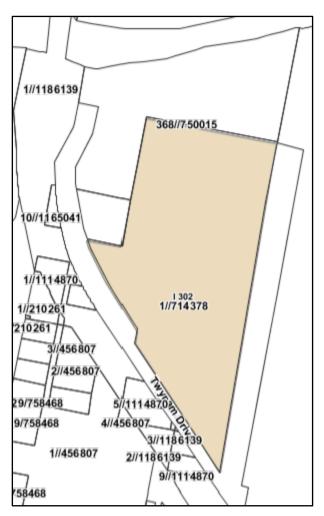

a Road**- Previous Schedule 5/HER ID number = I305



Proposed Mapping on HER Map below:



## Appendix 5: Changes to Map Extent

**Rocky Hill Memorial**- Previous Schedule 5/HER ID number = I114

Current Mapping on HER Maps on left

Proposed Mapping on HER Map on right:





Station Masters House and Railway Station- Previous Schedule 5/HER ID number = 1278





**Yarra Church Ruins**- Previous Schedule 5/HER ID number = I355

Current Mapping on HER Maps below:



Proposed Mapping on HER Map below:



## Goulburn Waterworks- Previous Schedule 5/HER ID number = 1274

Current Mapping on HER Maps below:



Proposed Mapping on HER Map below:



**Riversdale, 2 Twynam Drive**- Previous Schedule 5/HER ID number = I302

Current Mapping on HER Maps on left

Proposed Mapping on HER Map on right: