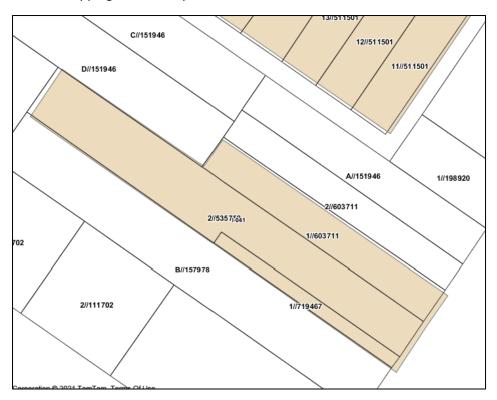

This planning proposal is seeking to:

- remove items demolished or found not to be within the local government area;
- separate heritage listings with multiple items into single items with consequential renumbering on the LEP HER maps;
- Update address details and lot and DP numbers to ensure accuracy, and
- Amend maps to ensure they accurately reflect boundaries of heritage items.

# 1.1 Intended Outcomes

The intended outcome of this Planning Proposal is to amend *Goulburn Mulwaree Local Environmental Plan 2009* (GM LEP 2009) to ensure the legal property descriptions, locations and lot and deposit plan numbers of heritage items located within the LGA are correctly identified within Schedule 5 of the LEP 2009 and the associated heritage maps. An additional outcome is to separate multiple heritage items which currently fall under one identification number which have no discernible relationship to one another. This process will increase the number of listed items from the current 355 to 612. Proposed amendments to the GM LEP 2009 are presented in the Updated Schedule of Heritage Items in appendix 1.

The proposal to make changes to the GM LEP 2009 heritage schedule and associated heritage LEP mapping by separating multiple items will also require a number of new and modified heritage inventory sheets for the affected properties. I.e. lot number and street address for property description on the Heritage NSW website and the addition of new heritage inventory sheets for separated properties. These will be prepared through a process of revision subsequent to the endorsement of this planning proposal.