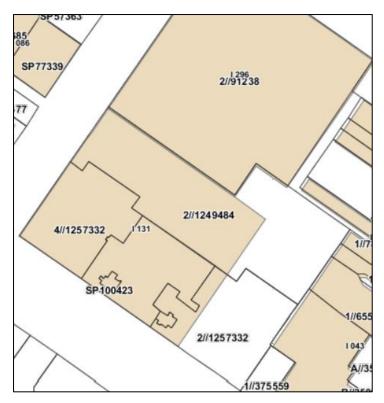

ping on HER Map below:



21 Bungonia Road- Previous Schedule 5/HER ID number = I109



Proposed Mapping on HER Map below:



**23 Bungonia Road**- Previous Schedule 5/HER ID number = I109



Proposed Mapping on HER Map below:



**28 King Street**- Previous Schedule 5/HER ID number = I021



Proposed Mapping on HER Map below:



**34 King Street**- Previous Schedule 5/HER ID number = I022



Proposed Mapping on HER Map below:



### **33 Bungonia Road**- Previous Schedule 5/HER ID number = I110

Current Mapping on HER Maps below:



Proposed Mapping on HER Map below:



### 2 Carmella Drive (Joseph's Gate) - Previous Schedule 5/HER ID number = I293

Current Mapping on HER Maps below:



Proposed Mapping on HER Map below:



**33 Clinton Street**- Previous Schedule 5/HER ID number = I131



Proposed Mapping on HER Map below:



**34 Auburn Street**- Previous Schedule 5/HER ID number = I041



Proposed Mapping on HER Map below:



**36 Auburn Street**- Previous Schedule 5/HER ID number = I041



Proposed Mapping on HER Map below:



# **42 George Street**- Previous Schedule 5/HER ID number = I316

Current Mapping on HER Maps below:



Proposed Mapping on HER Map below:



# **44 George Street**- Previous Schedule 5/HER ID number = I316

Current Mapping on HER Maps below:



Proposed Mapping on HER Map below:



**45 King Street**- Previous Schedule 5/HER ID number = I023



Proposed Mapping on HER Map below:



**55 Barrett's Lane**- Previous Schedule 5/HER ID number = 1007



Proposed Mapping on HER Map below:



**65 Clinton Street**- Previous Schedule 5/HER ID number = I1