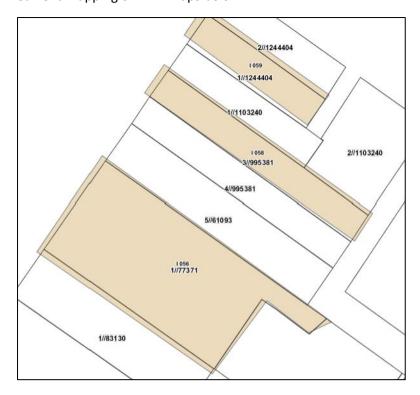

# 1.1 Intended Outcomes

The intended outcome of this Planning Proposal is to amend *Goulburn Mulwaree Local Environmental Plan 2009* (GM LEP 2009) to ensure the legal property descriptions, locations and lot and deposit plan numbers of heritage items located within the LGA are correctly identified within Schedule 5 of the LEP 2009 and the associated heritage maps. An additional outcome is to separate multiple heritage items which currently fall under one identification number which have no discernible relationship to one another. This process will increase the number of listed items from the current 355 to 612. Proposed amendments to the GM LEP 2009 are presented in the Updated Schedule of Heritage Items in appendix 1.

The Planning Proposal is consistent with the Goulburn Mulwaree Heritage Study Review 2018 by proposing updates to Schedule 5 of the LEP in terms of lot and deposit plan numbers, addresses and descriptions, in addition to separating multiple items and proposing mapping amendments where inconsistencies exist. These proposals, when complete, would fulfil the Heritage Study Reviews recommendations highlighted above.