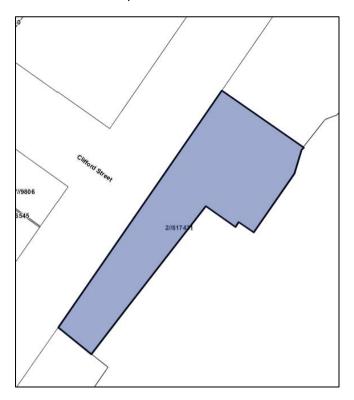

w:



**133 Marys Mount Road**- Previous Schedule 5/HER ID number = I238





**118-130 Bourke Street**- Previous Schedule 5/HER ID number = 1086





**160 Bourke Street**- Previous Schedule 5/HER ID number = I088





**195 Sloane Street, Railway Gatehouse**- Previous Schedule 5/HER ID number = I082 Current Mapping on HER Maps below:





**199 Auburn Street**- Previous Schedule 5/HER ID number = I058 Current Mapping on HER Maps below:





**211 Cowper Street**- Previous Schedule 5/HER ID number = I151



Proposed Mapping on HER Map below:



## **216 Addison Street**- Previous Schedule 5/HER ID number = I038

Current Mapping on HER Maps below:



Proposed Mapping on HER Map below:



**283 Sloane Street**- Previous Schedule 5/HER ID number = I283



Proposed Mapping on HER Map below:



**285 Sloane Street**- Previous Schedule 5/HER ID number = I284



Proposed Mapping on HER Map below:



**633 The Lookdown Road**- Previous Schedule 5/HER ID number = I028 Current Mapping on HER Maps below:





**936 Taralga Road**- Previous Schedule 5/HER ID number = I305



Proposed Mapping on HER Map below:



## Appendix 5: Changes to Map Extent

**Rocky Hill Memorial**- Previous Schedule 5/HER ID number = I114

Current Mapping on HER Maps on left

Proposed Mapping on HER Map on right:





Station Masters House and Railway Station- Previous Schedule 5/HER ID number = 1278





**Yarra Church Ruins**- Previous Schedule 5/HER ID number = I355

Current Mapping on HER Maps below:



Proposed Mapping on HER Map below:



## Goulburn Waterworks- Previous Schedule 5/HER ID number = 1274