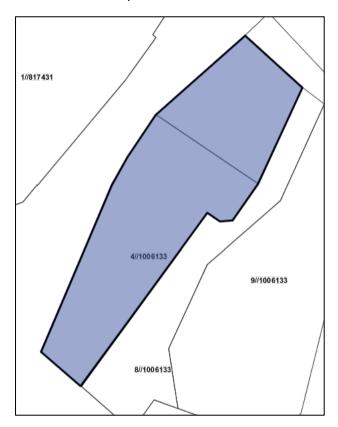

# 1.1 Intended Outcomes

The intended outcome of this Planning Proposal is to amend *Goulburn Mulwaree Local Environmental Plan 2009* (GM LEP 2009) to ensure the legal property descriptions, locations and lot and deposit plan numbers of heritage items located within the LGA are correctly identified within Schedule 5 of the LEP 2009 and the associated heritage maps. An additional outcome is to separate multiple heritage items which currently fall under one identification number which have no discernible relationship to one another. This process will increase the number of listed items from the current 355 to 612. Proposed amendments to the GM LEP 2009 are presented in the Updated Schedule of Heritage Items in appendix 1.

The Planning Proposal is consistent with the Goulburn Mulwaree Heritage Study Review 2018 by proposing updates to Schedule 5 of the LEP in terms of lot and deposit plan numbers, addresses and descriptions, in addition to separating multiple items and proposing mapping amendments where inconsistencies exist. These proposals, when complete, would fulfil the Heritage Study Reviews recommendations highlighted above.