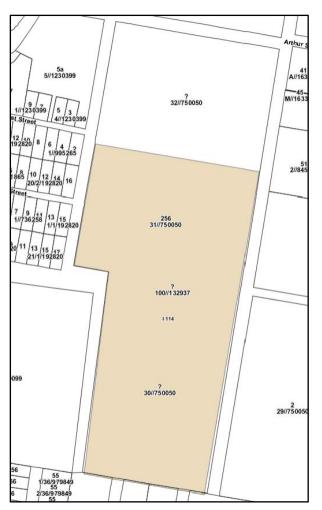

This planning proposal is seeking to:

- remove items demolished or found not to be within the local government area;
- separate heritage listings with multiple items into single items with consequential renumbering on the LEP HER maps;
- Update address details and lot and DP numbers to ensure accuracy, and
- Amend maps to ensure they accurately reflect boundaries of heritage items.