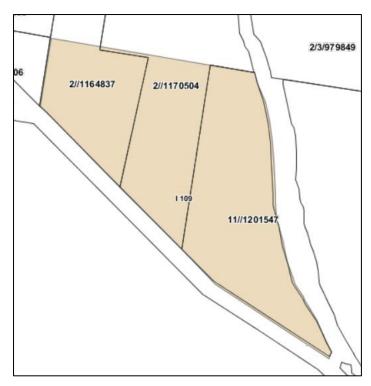

Schedule 5/HER ID number = I085 Current Mapping on HER Maps below:



Proposed Mapping on HER Map below:



# **12 Common Street**- Previous Schedule 5/HER ID number = I141

Current Mapping on HER Maps below:



Proposed Mapping on HER Map below:



**14 Common Street**- Previous Schedule 5/HER ID number = I141
Current Mapping on HER Maps below:



Proposed Mapping on HER Map below:



### **15 Maud Street**- Previous Schedule 5/HER ID number = I239

Current Mapping on HER Maps below:



Proposed Mapping on HER Map below:



**16 East Street**- Previous Schedule 5/HER ID number = I165



# Proposed Mapping on HER Map below:



21 Bungonia Road- Previous Schedule 5/HER ID number = I109



Proposed Mapping on HER Map below:



**23 Bungonia Road**- Previous Schedule 5/HER ID number = I109



Proposed Mapping on HER Map below:



**28 King Street**- Previous Schedule 5/HER ID number = I021



Proposed Mapping on HER Map below:



**34 King Street**- Previous Schedule 5/HER ID number = I022



Proposed Mapping on HER Map below:



### **33 Bungonia Road**- Previous Schedule 5/HER ID number = I110

Current Mapping on HER Maps below:



Proposed Mapping on HER Map below:



### 2 Carmella Drive (Joseph's Gate) - Previous Schedule 5/HER ID number = I293

Current Mapping on HER Maps below:



Proposed Mapping on HER Map below:



**33 Clinton Street**- Previous Schedule 5/HER ID number = I131



Proposed Mapping on HER Map below:



**34 Auburn Street**- Previous Schedule 5/HER ID number = I041



Proposed Mapping on HER Map below:



**36 Auburn Street**- Previous Schedule 5/HER