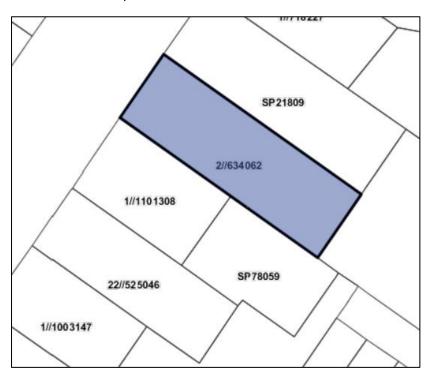

= 1084



Proposed Mapping on HER Map below:



**170 Bourke Street**- Previous Schedule 5/HER ID number = 1090



Proposed Mapping on HER Map below:



**110 Marble Hill**- Previous Schedule 5/HER ID number = I307



Proposed Mapping on HER Map below:



**133 Marys Mount Road**- Previous Schedule 5/HER ID number = I238





**118-130 Bourke Street**- Previous Schedule 5/HER ID number = 1086





**160 Bourke Street**- Previous Schedule 5/HER ID number = I088





**195 Sloane Street, Railway Gatehouse**- Previous Schedule 5/HER ID number = I082 Current Mapping on HER Maps below:





**199 Auburn Street**- Previous Schedule 5/HER ID number = I058 Current Mapping on HER Maps below:





**211 Cowper Street**- Previous Schedule 5/HER ID number = I151



Proposed Mapping on HER Map below:



## **216 Addison Street**- Previous Schedule 5/HER ID number = I038

Current Mapping on HER Maps below:



Proposed Mapping on HER Map below:



**283 Sloane Street**- Previous Schedule 5/HER ID number = I283



Proposed Mapping on HER Map below:



**285 Sloane Street**- Previous Schedule 5/HER ID number = I284



Proposed Mapping on HER Map below:



**633 The Lookdown Road**- Previous Schedule 5/HER ID number = I028 Current Mapping on HER Maps below:





**936 Taralga Road**- Previous Schedule 5/HER ID number = I305



Proposed Mapping on HER Map below:



## Appendix 5: Changes to Map Extent

**Rocky Hill Memorial**- Previous Schedule 5/HER ID number = I114

Current Mapping on HER Maps on left

Proposed Mapping on HER Map on right:





Station Masters House and Railway Station- Pre