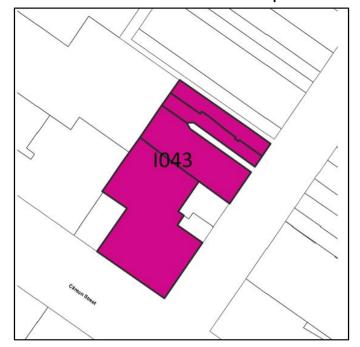

The Heritage Study Review identified numerous errors and/or inconsistencies in heritage item mapping and listings within Schedule 5 of the LEP as a particular issue to address. In addition it also highlighted concerns with the interpretation of Schedule 5 due to some listings including more than one item or property.