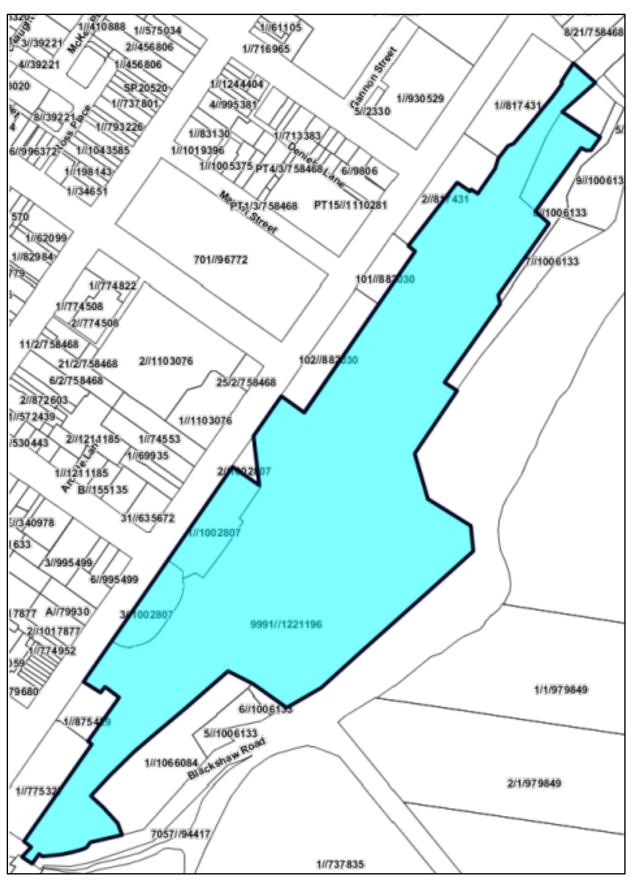

This planning proposal is seeking to:

- remove items demolished or found not to be within the local government area;
- separate heritage listings with multiple items into single items with consequential renumbering on the LEP HER maps;
- Update address details and lot and DP numbers to ensure accuracy, and
- Amend maps to ensure they accurately reflect boundaries of heritage items.

The proposal to make changes to the GM LEP 2009 heritage schedule and associated heritage LEP mapping by separating multiple items will also require a number of new and modified heritage inventory sheets for the affected properties. I.e. lot number and street address for property description on the Heritage NSW website and the addition of new heritage inventory sheets for separated properties. These will be prepared through a process of revision subsequent to the endorsement of this planning proposal.