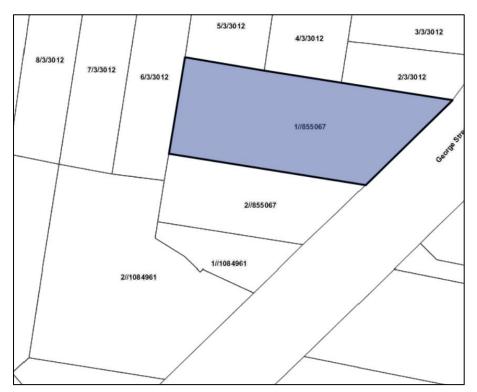

below:



Proposed Mapping on HER Map below:



### 2 Carmella Drive (Joseph's Gate) - Previous Schedule 5/HER ID number = I293

Current Mapping on HER Maps below:



Proposed Mapping on HER Map below:



**33 Clinton Street**- Previous Schedule 5/HER ID number = I131



Proposed Mapping on HER Map below:



**34 Auburn Street**- Previous Schedule 5/HER ID number = I041



Proposed Mapping on HER Map below:



**36 Auburn Street**- Previous Schedule 5/HER ID number = I041



Proposed Mapping on HER Map below:



# **42 George Street**- Previous Schedule 5/HER ID number = I316

Current Mapping on HER Maps below:



Proposed Mapping on HER Map below:



# **44 George Street**- Previous Schedule 5/HER ID number = I316

Current Mapping on HER Maps below:



Proposed Mapping on HER Map below:



**45 King Street**- Previous Schedule 5/HER ID number = I023



Proposed Mapping on HER Map below:



**55 Barrett's Lane**- Previous Schedule 5/HER ID number = 1007



Proposed Mapping on HER Map below:



**65 Clinton Street**- Previous Schedule 5/HER ID number = I133



Proposed Mapping on HER Map below:



## **67 Clinton Street**- Previous Schedule 5/HER ID number = I133

Current Mapping on HER Maps below:



Proposed Mapping on HER Map below:



**69 Clinton Street**- Previous Schedule 5/HER ID number = I133



Proposed Mapping on HER Map below:



**83 Johnson's Lane**- Previous Schedule 5/HER ID number = I015



Proposed Mapping on HER Map below:



**91 Bourke Street**- Previous Schedule 5/HER ID number = 1084



Proposed Mapping on HER Map below:



**170 Bourke Street**- Previ