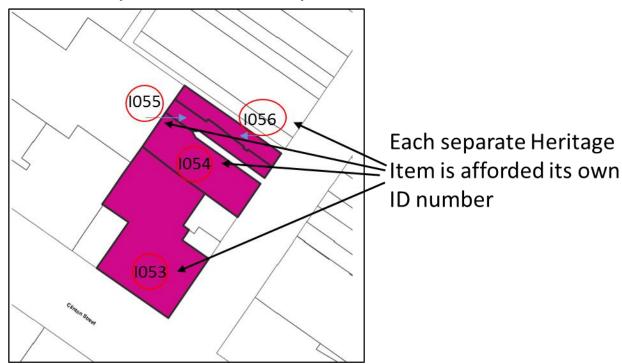

# 1.1 Intended Outcomes

The intended outcome of this Planning Proposal is to amend *Goulburn Mulwaree Local Environmental Plan 2009* (GM LEP 2009) to ensure the legal property descriptions, locations and lot and deposit plan numbers of heritage items located within the LGA are correctly identified within Schedule 5 of the LEP 2009 and the associated heritage maps. An additional outcome is to separate multiple heritage items which currently fall under one identification number which have no discernible relationship to one another. This process will increase the number of listed items from the current 355 to 612. Proposed amendments to the GM LEP 2009 are presented in the Updated Schedule of Heritage Items in appendix 1.

The Heritage Study Review identified numerous errors and/or inconsistencies in heritage item mapping and listings within Schedule 5 of the LEP as a particular issue to address. In addition it also highlighted concerns with the interpretation of Schedule 5 due to some listings including more than one item or property.

In light of these identified concerns the Study Review presented three relevant recommendations to ensure accuracy in the presentation of information on heritage items as follows:

- 1. Amend the Goulburn Mulwaree LEP 2009 Schedule 5 to correct anomalies and errors
- 2. Amend the Goulburn Mulwaree LEP 2009 heritage mapping to correct anomalies and errors
- 3. Amend the Goulburn Mulwaree LEP 2009 Schedule 5 and heritage mapping to separate the multiple items to create each site as an individual item.