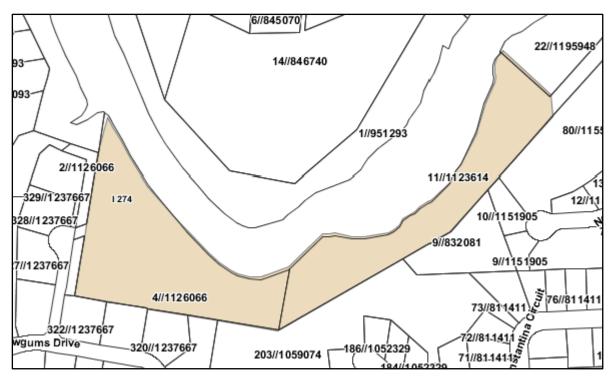

edule 5/HER ID number = I284



Proposed Mapping on HER Map below:



**633 The Lookdown Road**- Previous Schedule 5/HER ID number = I028 Current Mapping on HER Maps below:





**936 Taralga Road**- Previous Schedule 5/HER ID number = I305



Proposed Mapping on HER Map below:



## Appendix 5: Changes to Map Extent

**Rocky Hill Memorial**- Previous Schedule 5/HER ID number = I114

Current Mapping on HER Maps on left

Proposed Mapping on HER Map on right:





Station Masters House and Railway Station- Previous Schedule 5/HER ID number = 1278





**Yarra Church Ruins**- Previous Schedule 5/HER ID number = I355

Current Mapping on HER Maps below:



Proposed Mapping on HER Map below:



## Goulburn Waterworks- Previous Schedule 5/HER ID number = 1274

Current Mapping on HER Maps below:



Proposed Mapping on HER Map below:



**Riversdale, 2 Twynam Drive**- Previous Schedule 5/HER ID number = I302

Current Mapping on HER Maps on left

Proposed Mapping on HER Map on right: