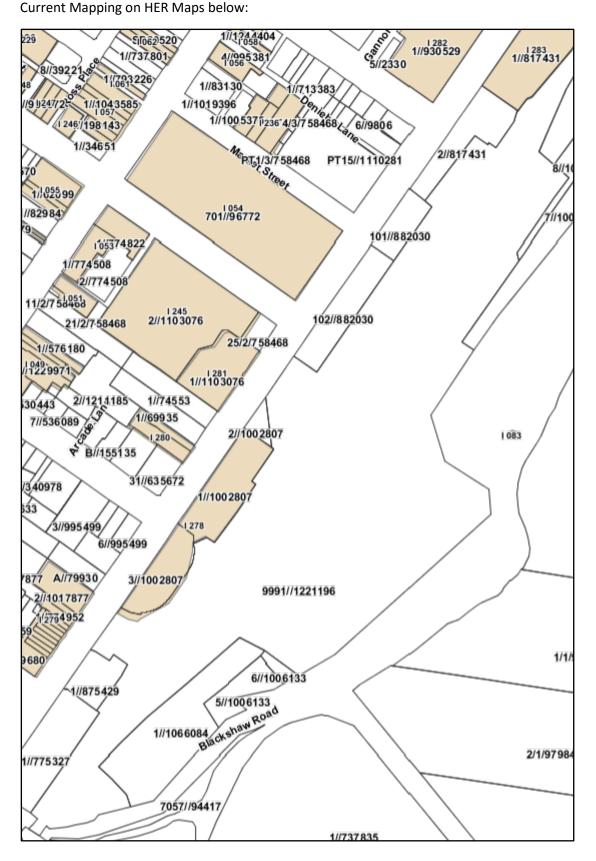

This planning proposal is seeking to:

- remove items demolished or found not to be within the local government area;
- separate heritage listings with multiple items into single items with consequential renumbering on the LEP HER maps;
- Update address details and lot and DP numbers to ensure accuracy, and
- Amend maps to ensure they accurately reflect boundaries of heritage items.

The proposal to make changes to the GM LEP 2009 heritage schedule and associated heritage LEP mapping by separating multiple items will also require a number of new and modified heritage inventory sheets for the affected properties. I.e. lot number and street address for property description on the Heritage NSW website and the addition of new heritage inventory sheets for separated properties. These will be prepared through a process of revision subsequent to the endorsement of this planning proposal.