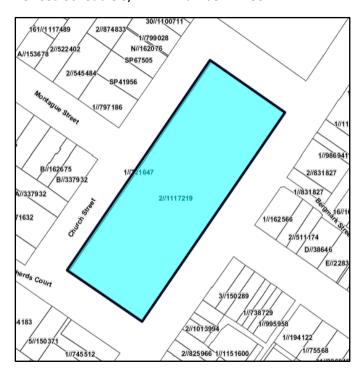

Mapping on HER Map below:



**55 Barrett's Lane**- Previous Schedule 5/HER ID number = 1007



Proposed Mapping on HER Map below:



**65 Clinton Street**- Previous Schedule 5/HER ID number = I133



Proposed Mapping on HER Map below:



## **67 Clinton Street**- Previous Schedule 5/HER ID number = I133

Current Mapping on HER Maps below:



Proposed Mapping on HER Map below:



**69 Clinton Street**- Previous Schedule 5/HER ID number = I133



Proposed Mapping on HER Map below:



**83 Johnson's Lane**- Previous Schedule 5/HER ID number = I015



Proposed Mapping on HER Map below:



**91 Bourke Street**- Previous Schedule 5/HER ID number = 1084



Proposed Mapping on HER Map below:



**170 Bourke Street**- Previous Schedule 5/HER ID number = 1090



Proposed Mapping on HER Map below:



**110 Marble Hill**- Previous Schedule 5/HER ID number = I307



Proposed Mapping on HER Map below:



**133 Marys Mount Road**- Previous Schedule 5/HER ID number = I238





**118-130 Bourke Street**- Previous Schedule 5/HER ID number = 1086





**160 Bourke Street**- Previous Schedule 5/HER ID number = I088





**195 Sloane Street, Railway Gatehouse**- Previous Schedule 5/HER ID number = I082 Current Mapping on HER Maps below:





**199 Auburn Street**- Previous Schedule 5/HER ID number = I058 Current Mapping on HER Maps below:





**211 Cowper Street**- Previous Schedule 5/HER ID number = I151



Proposed Mapping on HER Map below:



## **216 Addison Street**- Previous Schedule 5/HER ID number = I038

Current Mapping on HER Maps below:



Proposed Mapping on HER Map below:



**28