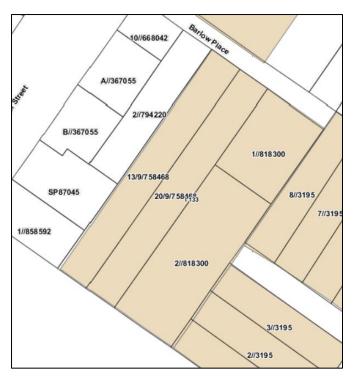

This planning proposal is seeking to:

- remove items demolished or found not to be within the local government area;
- separate heritage listings with multiple items into single items with consequential renumbering on the LEP HER maps;
- Update address details and lot and DP numbers to ensure accuracy, and
- Amend maps to ensure they accurately reflect boundaries of heritage items.