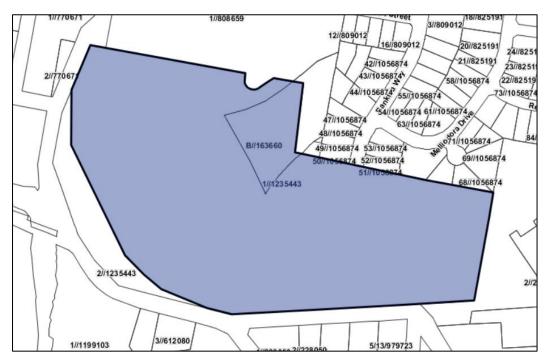

### **15 Maud Street**- Previous Schedule 5/HER ID number = I239

Current Mapping on HER Maps below:



Proposed Mapping on HER Map below:



**16 East Street**- Previous Schedule 5/HER ID number = I165



# Proposed Mapping on HER Map below:



21 Bungonia Road- Previous Schedule 5/HER ID number = I109



Proposed Mapping on HER Map below:



**23 Bungonia Road**- Previous Schedule 5/HER ID number = I109



Proposed Mapping on HER Map below:



**28 King Street**- Previous Schedule 5/HER ID number = I021



Proposed Mapping on HER Map below:



**34 King Street**- Previous Schedule 5/HER ID number = I022



Proposed Mapping on HER Map below:



### **33 Bungonia Road**- Previous Schedule 5/HER ID number = I110

Current Mapping on HER Maps below:



Proposed Mapping on HER Map below:



### 2 Carmella Drive (Joseph's Gate) - Previous Schedule 5/HER ID number = I293

Current Mapping on HER Maps below:



Proposed Mapping on HER Map below:



**33 Clinton Street**- Previous Schedule 5/HER ID number = I131



Proposed Mapping on HER Map below:



**34 Auburn Street**- Previous Schedule 5/HER ID number = I041



Proposed Mapping on HER Map below:



**36 Auburn Street**- Previous Schedule 5/HER ID number = I041



Proposed Mapping on HER Map below:



# **42 George Street**- Previous Schedule 5/HER ID number = I316

Current Mapping on HER Maps below:



Proposed Mapping on HER Map below:



# **44 George Street**- Previous Schedule 5/HER ID number = I316

Current Mapping on HER Maps below:



Proposed Mapping on HER Map below:



**45 King Street**- Previous Schedule 5/HER