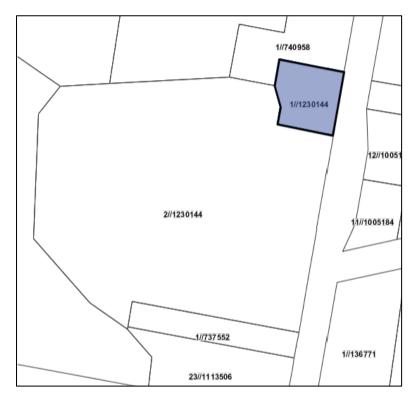

This planning proposal is seeking to:

- remove items demolished or found not to be within the local government area;
- separate heritage listings with multiple items into single items with consequential renumbering on the LEP HER maps;
- Update address details and lot and DP numbers to ensure accuracy, and
- Amend maps to ensure they accurately reflect boundaries of heritage items.

The proposal to make changes to the GM LEP 2009 heritage schedule and associated heritage LEP mapping by separating multiple items will also require a number of new and modified heritage inventory sheets for the affected properties. I.e. lot number and street address for property description on the Heritage NSW website and the addition of new heritage inventory sheets for separated properties. These will be prepared through a process of revision subsequent to the endorsement of this planning proposal.