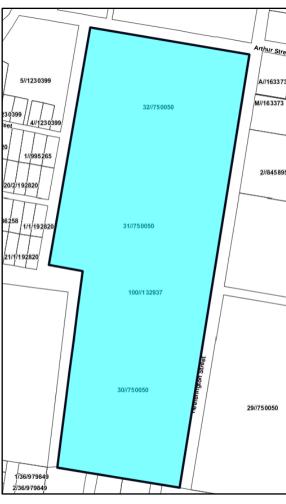

This planning proposal is seeking to:

- remove items demolished or found not to be within the local government area;
- separate heritage listings with multiple items into single items with consequential renumbering on the LEP HER maps;
- Update address details and lot and DP numbers to ensure accuracy, and
- Amend maps to ensure they accurately reflect boundaries of heritage items.

The proposal to make changes to the GM LEP 2009 heritage schedule and associated heritage LEP mapping by separating multiple items will also require a number of new and modified heritage inventory sheets for the affected properties. I.e. lot number and street address for property description on the Heritage NSW website and the addition of new heritage inventory sheets for separated properties. These will be prepared through a process of revision subsequent to the endorsement of this planning proposal.