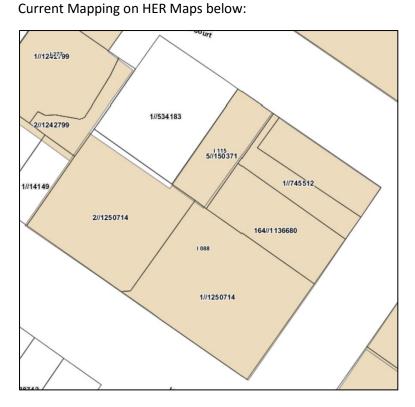

This planning proposal is seeking to:

- remove items demolished or found not to be within the local government area;
- separate heritage listings with multiple items into single items with consequential renumbering on the LEP HER maps;
- Update address details and lot and DP numbers to ensure accuracy, and
- Amend maps to ensure they accurately reflect boundaries of heritage items.