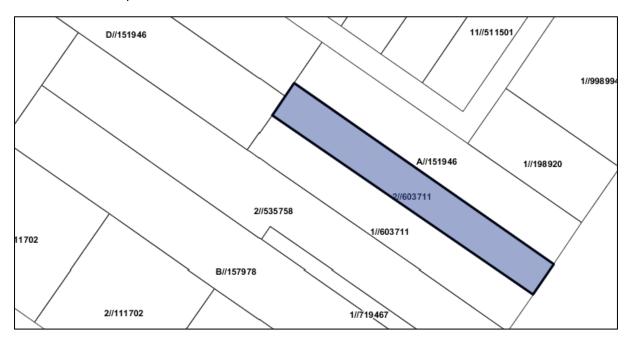

This planning proposal is seeking to:

- remove items demolished or found not to be within the local government area;
- separate heritage listings with multiple items into single items with consequential renumbering on the LEP HER maps;
- Update address details and lot and DP numbers to ensure accuracy, and
- Amend maps to ensure they accurately reflect boundaries of heritage items.

# 1.1 Intended Outcomes

The intended outcome of this Planning Proposal is to amend *Goulburn Mulwaree Local Environmental Plan 2009* (GM LEP 2009) to ensure the legal property descriptions, locations and lot and deposit plan numbers of heritage items located within the LGA are correctly identified within Schedule 5 of the LEP 2009 and the associated heritage maps. An additional outcome is to separate multiple heritage items which currently fall under one identification number which have no discernible relationship to one another. This process will increase the number of listed items from the current 355 to 612. Proposed amendments to the GM LEP 2009 are presented in the Updated Schedule of Heritage Items in appendix 1.

The proposal to make changes to the GM LEP 2009 heritage schedule and associated heritage LEP mapping by separating multiple items will also require a number of new and modified heritage inventory sheets for the affected properties. I.e. lot number and street address for property description on the Heritage NSW website and the addition of new heritage inventory sheets for separated properties. These will be prepared through a process of revision subsequent to the endorsement of this planning proposal.