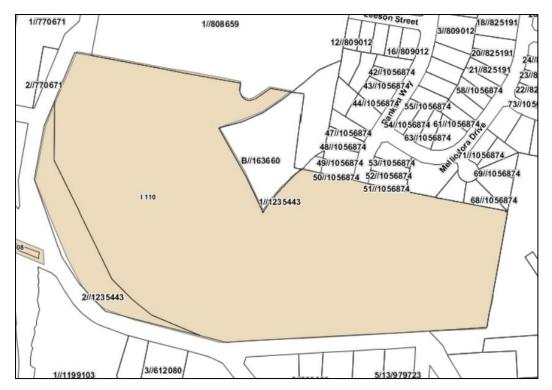

Proposed Mapping on HER Map below:



### **15 Maud Street**- Previous Schedule 5/HER ID number = I239

Current Mapping on HER Maps below:



Proposed Mapping on HER Map below:



**16 East Street**- Previous Schedule 5/HER ID number = I165



# Proposed Mapping on HER Map below:



21 Bungonia Road- Previous Schedule 5/HER ID number = I109



Proposed Mapping on HER Map below:



**23 Bungonia Road**- Previous Schedule 5/HER ID number = I109



Proposed Mapping on HER Map below:



**28 King Street**- Previous Schedule 5/HER ID number = I021



Proposed Mapping on HER Map below:



**34 King Street**- Previous Schedule 5/HER ID number = I022



Proposed Mapping on HER Map below:



### **33 Bungonia Road**- Previous Schedule 5/HER ID number = I110

Current Mapping on HER Maps below:



Proposed Mapping on HER Map below:



### 2 Carmella Drive (Joseph's Gate) - Previous Schedule 5/HER ID number = I293

Current Mapping on HER Maps below:



Proposed Mapping on HER Map below:



**33 Clinton Street**- Previous Schedule 5/HER ID number = I131



Proposed Mapping on HER Map below:



**34 Auburn Street**- Previous Schedule 5/HER ID number = I041



Proposed Mapping on HER Map below:



**36 Auburn Street**- Previous Schedule 5/HER ID number = I041



Proposed Mapping on HER Map below:



# **42 George Street**- Previous Schedule 5/HER ID number = I316

Current Mapping on HER Maps below:



Proposed Mapping on HER Map below:



# **44 George Street**- Previous Schedule 5/HER ID number = I316

Current Mapping on HER Maps below:



Proposed Mapping on HER Map below:



**45 K