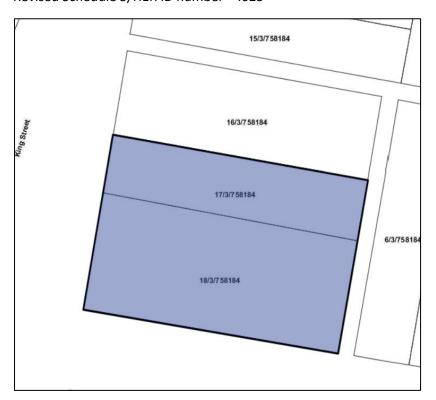

This planning proposal is seeking to:

- remove items demolished or found not to be within the local government area;
- separate heritage listings with multiple items into single items with consequential renumbering on the LEP HER maps;
- Update address details and lot and DP numbers to ensure accuracy, and
- Amend maps to ensure they accurately reflect boundaries of heritage items.