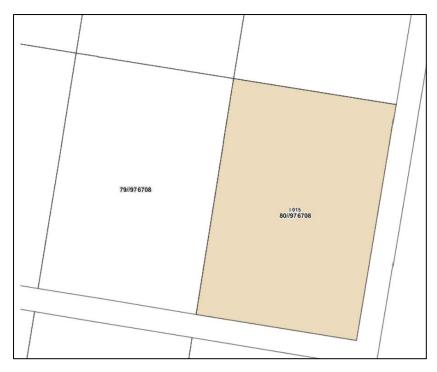

This planning proposal is seeking to:

- remove items demolished or found not to be within the local government area;
- separate heritage listings with multiple items into single items with consequential renumbering on the LEP HER maps;
- Update address details and lot and DP numbers to ensure accuracy, and
- Amend maps to ensure they accurately reflect boundaries of heritage items.

The Heritage Study Review identified numerous errors and/or inconsistencies in heritage item mapping and listings within Schedule 5 of the LEP as a particular issue to address. In addition it also highlighted concerns with the interpretation of Schedule 5 due to some listings including more than one item or property.