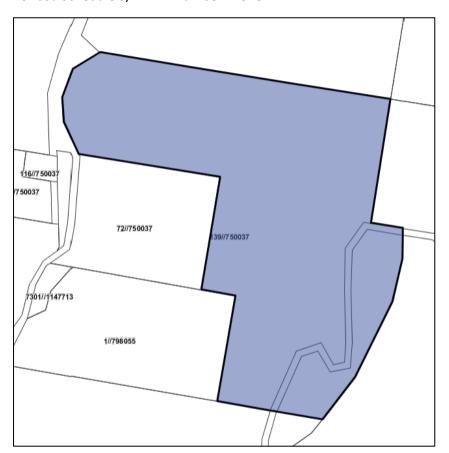

This planning proposal is seeking to:

- remove items demolished or found not to be within the local government area;
- separate heritage listings with multiple items into single items with consequential renumbering on the LEP HER maps;
- Update address details and lot and DP numbers to ensure accuracy, and
- Amend maps to ensure they accurately reflect boundaries of heritage items.