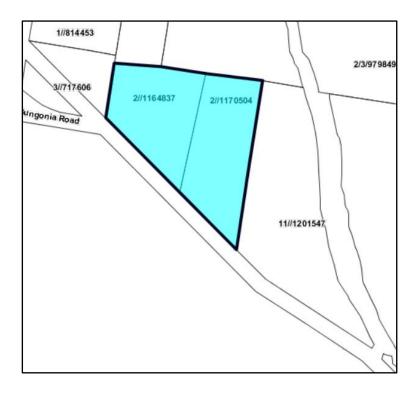

|             |             |

**10 Cartwright Place**- Previous Schedule 5/HER ID number = I085 Current Mapping on HER Maps below:



Proposed Mapping on HER Map below:



# **12 Common Street**- Previous Schedule 5/HER ID number = I141

Current Mapping on HER Maps below:



Proposed Mapping on HER Map below:



**14 Common Street**- Previous Schedule 5/HER ID number = I141
Current Mapping on HER Maps below:



Proposed Mapping on HER Map below:



### **15 Maud Street**- Previous Schedule 5/HER ID number = I239

Current Mapping on HER Maps below:



Proposed Mapping on HER Map below:



**16 East Street**- Previous Schedule 5/HER ID number = I165



# Proposed Mapping on HER Map below:



21 Bungonia Road- Previous Schedule 5/HER ID number = I109



Proposed Mapping on HER Map below:



**23 Bungonia Road**- Previous Schedule 5/HER ID number = I109



Proposed Mapping on HER Map below:



**28 King Street**- Previous Schedule 5/HER ID number = I021



Proposed Mapping on HER Map below:



**34 King Street**- Previous Schedule 5/HER ID number = I022



Proposed Mapping on HER Map below:



### **33 Bungonia Road**- Previous Schedule 5/HER ID number = I110

Current Mapping on HER Maps below:



Proposed Mapping on HER Map below:



### 2 Carmella Drive (Joseph's Gate) - Previous Schedule 5/HER ID number = I293

Current Mapping on HER Maps below:



Proposed Mapping on HER Map below:



**33 Clinton Street**- Previous Schedule 5/HER ID number = I131



Proposed Mapping on HER Map below:



**34 Auburn Street**- Previous Schedule 5/HER ID number = I041



Proposed Mapping o