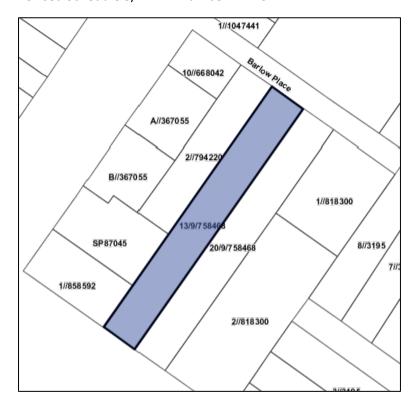

This planning proposal is seeking to:

- remove items demolished or found not to be within the local government area;
- separate heritage listings with multiple items into single items with consequential renumbering on the LEP HER maps;
- Update address details and lot and DP numbers to ensure accuracy, and
- Amend maps to ensure they accurately reflect boundaries of heritage items.

The Heritage Study Review identified numerous errors and/or inconsistencies in heritage item mapping and listings within Schedule 5 of the LEP as a particular issue to address. In addition it also highlighted concerns with the interpretation of Schedule 5 due to some listings including more than one item or property.