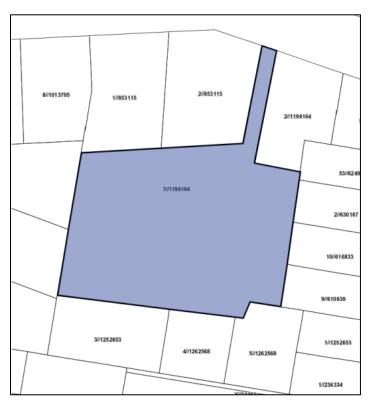

low:



**110 Marble Hill**- Previous Schedule 5/HER ID number = I307



Proposed Mapping on HER Map below:



**133 Marys Mount Road**- Previous Schedule 5/HER ID number = I238





**118-130 Bourke Street**- Previous Schedule 5/HER ID number = 1086





**160 Bourke Street**- Previous Schedule 5/HER ID number = I088





**195 Sloane Street, Railway Gatehouse**- Previous Schedule 5/HER ID number = I082 Current Mapping on HER Maps below:





**199 Auburn Street**- Previous Schedule 5/HER ID number = I058 Current Mapping on HER Maps below:





**211 Cowper Street**- Previous Schedule 5/HER ID number = I151



Proposed Mapping on HER Map below:



## **216 Addison Street**- Previous Schedule 5/HER ID number = I038

Current Mapping on HER Maps below:



Proposed Mapping on HER Map below:



**283 Sloane Street**- Previous Schedule 5/HER ID number = I283



Proposed Mapping on HER Map below:



**285 Sloane Street**- Previous Schedule 5/HER ID number = I284



Proposed Mapping on HER Map below:



**633 The Lookdown Road**- Previous Schedule 5/HER ID number = I028 Current Mapping on HER Maps below:





**936 Taralga Road**- Previous Schedule 5/HER ID number = I305



Proposed Mapping on HER Map below:



## Appendix 5: Changes to Map Extent

**Rocky Hill Memorial**- Previous Schedule 5/HER ID number = I114

Current Mapping on HER Maps on left

Proposed Mapping on HER Map on right:





Station Masters House and Railway Station- Previous Schedule 5/HER ID number = 1278





**Yarra Church Ruins**- Previous Schedule 5/HER ID number = I355

Current Mapping on HER Maps below: