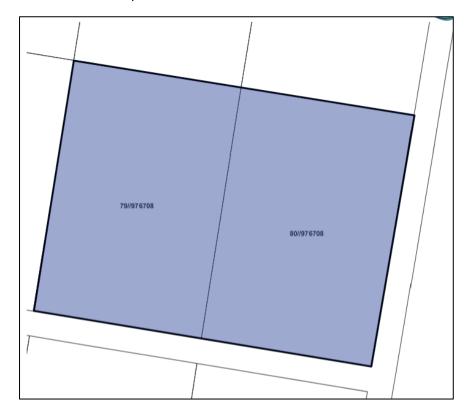

This planning proposal is seeking to:

- remove items demolished or found not to be within the local government area;
- separate heritage listings with multiple items into single items with consequential renumbering on the LEP HER maps;
- Update address details and lot and DP numbers to ensure accuracy, and
- Amend maps to ensure they accurately reflect boundaries of heritage items.

The Heritage Study Review identified numerous errors and/or inconsistencies in heritage item mapping and listings within Schedule 5 of the LEP as a particular issue to address. In addition it also highlighted concerns with the interpretation of Schedule 5 due to some listings including more than one item or property.