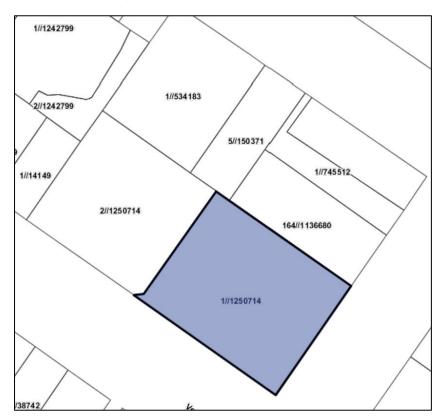

This planning proposal is seeking to:

- remove items demolished or found not to be within the local government area;
- separate heritage listings with multiple items into single items with consequential renumbering on the LEP HER maps;
- Update address details and lot and DP numbers to ensure accuracy, and
- Amend maps to ensure they accurately reflect boundaries of heritage items.