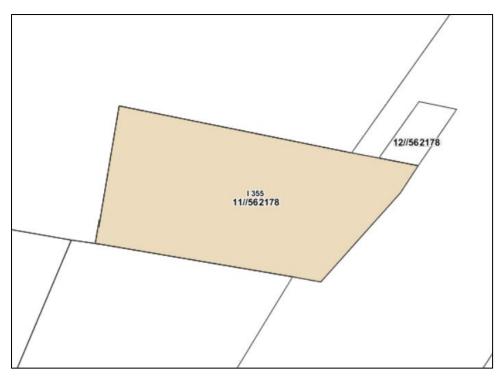

This planning proposal is seeking to:

- remove items demolished or found not to be within the local government area;
- separate heritage listings with multiple items into single items with consequential renumbering on the LEP HER maps;
- Update address details and lot and DP numbers to ensure accuracy, and
- Amend maps to ensure they accurately reflect boundaries of heritage items.

The proposal to make changes to the GM LEP 2009 heritage schedule and associated heritage LEP mapping by separating multiple items will also require a number of new and modified heritage inventory sheets for the affected properties. I.e. lot number and street address for property description on the Heritage NSW website and the addition of new heritage inventory sheets for separated properties. These will be prepared through a process of revision subsequent to the endorsement of this planning proposal.