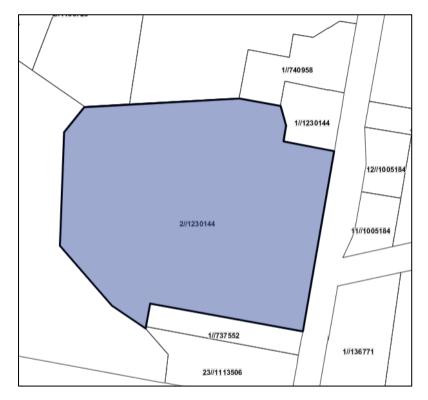

This planning proposal is seeking to:

- remove items demolished or found not to be within the local government area;
- separate heritage listings with multiple items into single items with consequential renumbering on the LEP HER maps;
- Update address details and lot and DP numbers to ensure accuracy, and
- Amend maps to ensure they accurately reflect boundaries of heritage items.

The proposal to make changes to the GM LEP 2009 heritage schedule and associated heritage LEP mapping by separating multiple items will also require a number of new and modified heritage inventory sheets for the affected properties. I.e. lot number and street address for property description on the Heritage NSW website and the addition of new heritage inventory sheets for separated properties. These will be prepared through a process of revision subsequent to the endorsement of this planning proposal.