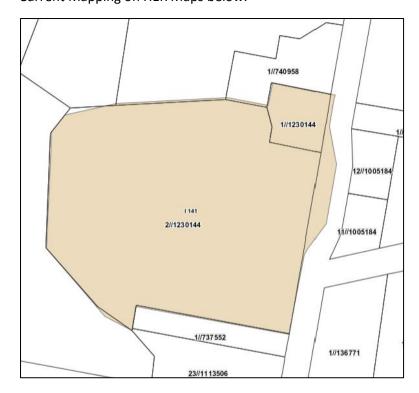

This planning proposal is seeking to:

- remove items demolished or found not to be within the local government area;
- separate heritage listings with multiple items into single items with consequential renumbering on the LEP HER maps;
- Update address details and lot and DP numbers to ensure accuracy, and
- Amend maps to ensure they accurately reflect boundaries of heritage items.

The proposal to make changes to the GM LEP 2009 heritage schedule and associated heritage LEP mapping by separating multiple items will also require a number of new and modified heritage inventory sheets for the affected properties. I.e. lot number and street address for property description on the Heritage NSW website and the addition of new heritage inventory sheets for separated properties. These will be prepared through a process of revision subsequent to the endorsement of this planning proposal.