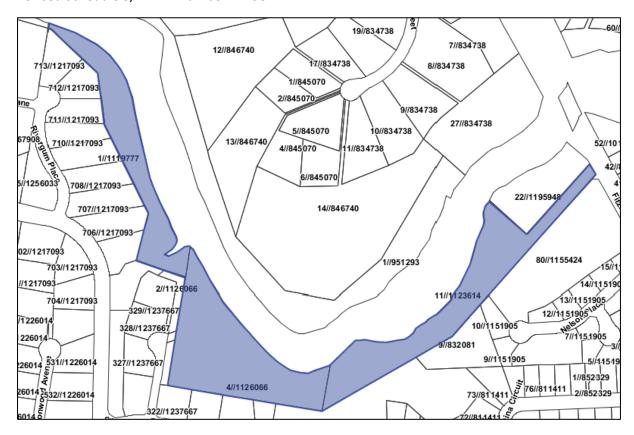

ed Mapping on HER Map below:



**633 The Lookdown Road**- Previous Schedule 5/HER ID number = I028 Current Mapping on HER Maps below:





**936 Taralga Road**- Previous Schedule 5/HER ID number = I305



Proposed Mapping on HER Map below:



## Appendix 5: Changes to Map Extent

**Rocky Hill Memorial**- Previous Schedule 5/HER ID number = I114

Current Mapping on HER Maps on left

Proposed Mapping on HER Map on right:





Station Masters House and Railway Station- Previous Schedule 5/HER ID number = 1278





**Yarra Church Ruins**- Previous Schedule 5/HER ID number = I355

Current Mapping on HER Maps below:



Proposed Mapping on HER Map below:



## Goulburn Waterworks- Previous Schedule 5/HER ID number = 1274

Current Mapping on HER Maps below:



Proposed Mapping on HER Map below:



**Riversdale, 2 Twynam Drive**- Previous Schedule 5/HER ID number = I302

Current Mapping on HER Maps on left

Proposed Mapping on HER Map on right: