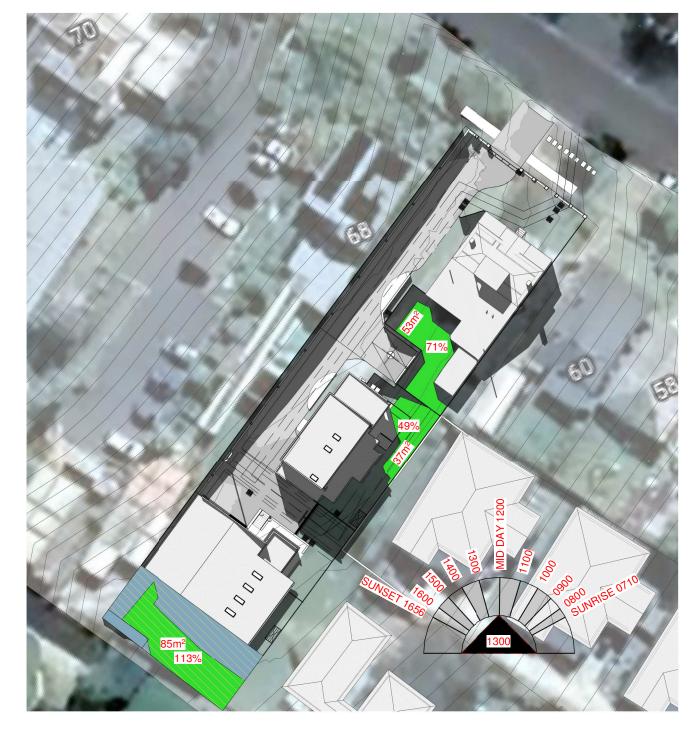

SHADOW DIAGRAM - WINTER SOLSTICE 10AM

1:500 @ A3

SHADOW DIAGRAM - WINTER SOLSTICE 11AM 1:500 @ A3

## \_ISSUED FOR\_ DEVELOPMENT APPLICATION NOT FOR CONSTRUCTION

### DRAWING AMENDMENTS PROPOSED 3 LOT TORRENS TITLE SUBDIVISION & DETACHED DWELLINGS **REVISION** DESCRIPTION DATE DEVELOPMENT APPLICATION DA 2 - COUNCIL RFI DA 3 - COUNCIL RFI DA 4 - COUNCIL RFI DA 4 - SHADOW INFORMATION COUNCIL RFI ADDRESSING 19TH APRIL MEETING COUNCIL RFI ASSESSMENT OF REVISED DOCUMENTS 25/08/2021 10/06/2021 15/09/2021 11/02/2022 28/03/2022 17/05/2022 01/06/2022 A. DOUGLAS Figured dimensions take precedence. Do not scale drawings. Builder to check all levels datum and dimensions on the job, conflicting information to be resolved by the project manager prior to commencing work. All materials and workmanship to be in restrict accordance with current Australian standards, BCA, Local regulation and manufacturers current printed instructions. Unless noted otherwise use only best quality materials, fittings and fixtures.

COPYRIGHT TIM LEE ARCHITECTS

Drawings subject to copyright and may not be reproduced in any form without the written permission of the architect

| Τ    |                                     | DRAWING TITLE                            | DRAWING COMMENCED             | DRAWING VER | RIFIED BY       |
|------|-------------------------------------|------------------------------------------|-------------------------------|-------------|-----------------|
|      | <b>+L</b> TIM LEE                   | SHADOW DIAGRAMS                          | 06/21                         |             | TL              |
| 4    | residential commercial industrial   | LOT AND DEPOSITED PLAN NO.               | DRAWING SCALE                 | DRAWN BY    |                 |
|      | P: 02 4822 5934<br>ABN: 71425067537 | LOT F DP 38742 AND LOT E DP 38742        | As indicated                  | AH          |                 |
| ┨    | ROSS PLACE<br>GOULBURN NSW          | EOTT DI 30742 AND EOTE DI 30742          | AT SHEET SIZE                 | JOB NUMBER  |                 |
| 2580 |                                     |                                          | A3 SHEET                      | 0819-1137   |                 |
|      | NOMINATED ARCHITECT:<br>TIM LEE     | STREET ADDRESS 62 VERNER STREET GOULBURN | DRAWING IDENTIFICATION NUMBER |             | AMENDMENT ISSUE |
|      | NSW REG: 7304<br>ACT REG: 1030      | 02 VERIVER STREET GOOLDONN               | A-22                          |             | G               |