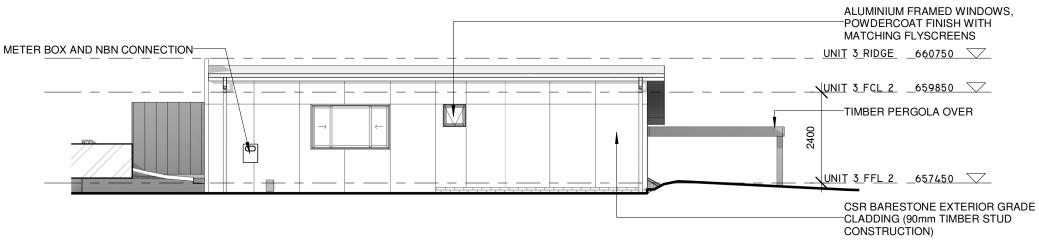

2 UNIT 3 NORTH WEST ELEVATION 1:100 @ A3 DEVELOPMENT APPLICATION

NOT FOR CONSTRUCTION

| DRAWING AMENDMENTS |                                                                                          | NDMENTS PROJECT TITLE                                |                                                                                                                                                                                                                                                    | +L TIM LEE                                        | +L TIM LEE                   |                                   | DRAWING COMMENCED             | DRAWING VERIFIED BY |
|--------------------|------------------------------------------------------------------------------------------|------------------------------------------------------|----------------------------------------------------------------------------------------------------------------------------------------------------------------------------------------------------------------------------------------------------|---------------------------------------------------|------------------------------|-----------------------------------|-------------------------------|---------------------|
| REVISION           | DESCRIPTION                                                                              | DATE                                                 | PROPOSED 3 LOT TORRENS TITLE SUBDIVISION & DETACHED DWELLINGS                                                                                                                                                                                      | <b>ARCHITECTS</b>                                 | ARCHITECTS UNIT 3 ELEVATIONS |                                   | 06/21                         | IL                  |
| ILL VISIOIV        |                                                                                          |                                                      |                                                                                                                                                                                                                                                    | residential commercial industrial                 | LOT AND DEPOSITED PLAN NO.   |                                   | DRAWING SCALE                 | DRAWN BY            |
| A<br>B<br>C<br>D   | DEVELOPMENT APPLICATION  DA 2 - COUNCIL RFI  DA 3 - COUNCIL RFI  DA 4 - COUNCIL RFI      | 25/08/2021<br>10/06/2021<br>15/09/2021<br>11/02/2022 | A. DOUGLAS                                                                                                                                                                                                                                         | P: 02 4822 5934<br>ABN: 71425067537<br>ROSS PLACE |                              | LOT F DP 38742 AND LOT E DP 38742 | 1:100                         | AH                  |
| F                  | COUNCIL RFI ADDRESSING 19TH APRIL MEETING<br>COUNCIL RFI ASSESSMENT OF REVISED DOCUMENTS | 17/05/2022<br>01/06/2022                             | Figured dimensions take precedence. Do not scale drawings.                                                                                                                                                                                         | GOULBURN NSW                                      |                              |                                   |                               | JOB NUMBER          |
| ď                  | COUNCIL RELASSESSMENT OF REVISED DOCUMENTS                                               | 01/00/2022                                           | Builder to check all levels datum and dimensions on the job, conflicting information to be resolved by the project manager prior to commencing work.                                                                                               | 2580                                              |                              |                                   | A3 SHEET                      | 0819-1137           |
|                    |                                                                                          |                                                      | All materials and workmanship to be in restrict accordance with current Australian standards, BCA, Local regulation and manufacturers current printed instructions. Unless noted otherwise use only best quality materials, fittings and fixtures. | NOMINATED ARCHITECT:<br>TIM LEE                   | STREET ADDRESS               | 62 VERNER STREET GOULBURN         | DRAWING IDENTIFICATION NUMBER | AMENDMENT ISSUE     |
|                    |                                                                                          |                                                      | COPYRIGHT TIM LEE ARCHITECTS Drawings subject to copyright and may not be reproduced in any form without the written permission of the architect.                                                                                                  | NSW REG: 7304<br>ACT REG: 1030                    |                              | OZ VZINVZIN GITNZZI GOOLDONIV     | A-13                          | G                   |