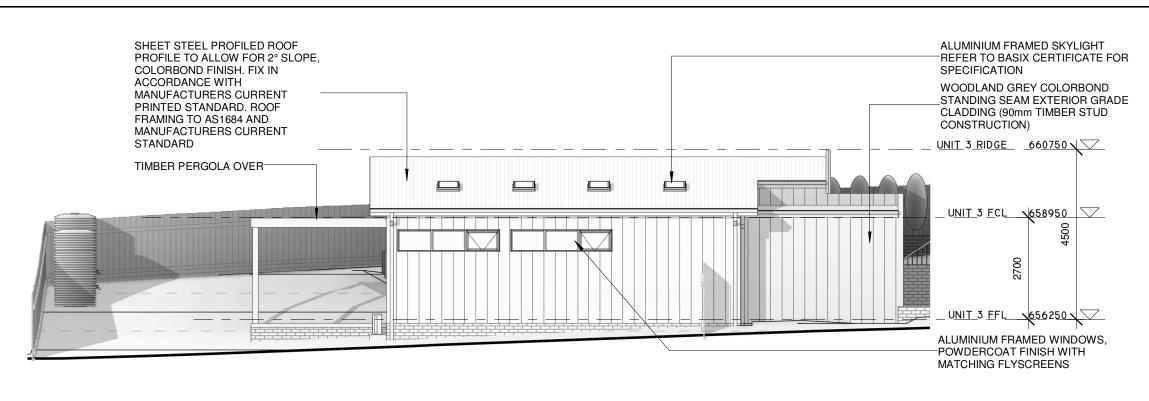

2 UNIT 3 NORTH EAST ELEVATION

**UNIT 3 SOUTH EAST ELEVATION** 

1:100@A3

1:100@A3

# DEVELOPMENT APPLICATION NOT FOR CONSTRUCTION

| DRAWING AMENDMENTS |                                                                 |                                        | PROPOSED 3 LOT TORRENS TITLE SUBDIVISION & DETACHED DWELLINGS                                                                                                                                                                                      |                                     | +L TIM LEE UNIT 3 ELEVATIONS |                                   | DRAWING COMMENCED 06/21       | DRAWING VERIF | FIED BY         |
|--------------------|-----------------------------------------------------------------|----------------------------------------|----------------------------------------------------------------------------------------------------------------------------------------------------------------------------------------------------------------------------------------------------|-------------------------------------|------------------------------|-----------------------------------|-------------------------------|---------------|-----------------|
| REVISION           | DESCRIPTION                                                     | DATE                                   | THO OSED SECTIONNENS THEE SOBDIVISION & DETACHED DWELLINGS                                                                                                                                                                                         | <b>▲</b> ARCHITECTS                 | UNIT 3 ELEVATIONS            |                                   | 00/21                         |               | 16              |
| TIE ( ISTOT (      |                                                                 |                                        |                                                                                                                                                                                                                                                    | residential commercial industrial   | LOT AND DEPOSITED PLAN NO.   |                                   | DRAWING SCALE                 | DRAWN BY      |                 |
| B<br>C             | DEVELOPMENT APPLICATION  DA 2 - COUNCIL RFI  DA 3 - COUNCIL RFI | 25/08/2021<br>10/06/2021<br>15/09/2021 | A. DOUGLAS                                                                                                                                                                                                                                         | P: 02 4822 5934<br>ABN: 71425067537 |                              | LOT F DP 38742 AND LOT E DP 38742 | 1:100                         |               | AH              |
| D D                | DA 4 - COUNCIL RFI<br>COUNCIL RFI ADDRESSING 19TH APRIL MEETING | 11/02/2022<br>17/05/2022               |                                                                                                                                                                                                                                                    | ROSS PLACE                          |                              | 2011 DI 30742 AND 2012 DI 30742   | AT SHEET SIZE                 | JOB NUMBER    |                 |
| G                  | COUNCIL RFI ASSESSMENT OF REVISED DOCUMENTS                     | 01/06/2022                             | Figured dimensions take precedence. Do not scale drawings.  Builder to check all levels datum and dimensions on the job, conflicting information to be resolved by the project manager prior to commencing work.                                   | GOULBURN NSW<br>2580                |                              |                                   | A3 SHEET                      | 081           | 19-1137         |
|                    |                                                                 |                                        | All materials and workmanship to be in restrict accordance with current Australian standards, BCA, Local regulation and manufacturers current printed instructions. Unless noted otherwise use only best quality materials, fittings and fixtures. | NOMINATED ARCHITECT:<br>TIM LEE     | STREET ADDRESS               | CO VEDNED CEDEET COULDIDA         | DRAWING IDENTIFICATION NUMBER |               | AMENDMENT ISSUE |
|                    |                                                                 |                                        | COPYRIGHT TIM LEE ARCHITECTS Drawings subject to copyright and may not be reproduced in any form without the written permission of the architect.                                                                                                  | NSW REG: 7304<br>ACT REG: 1030      |                              | 62 VERNER STREET GOULBURN         | A-12                          |               | G               |