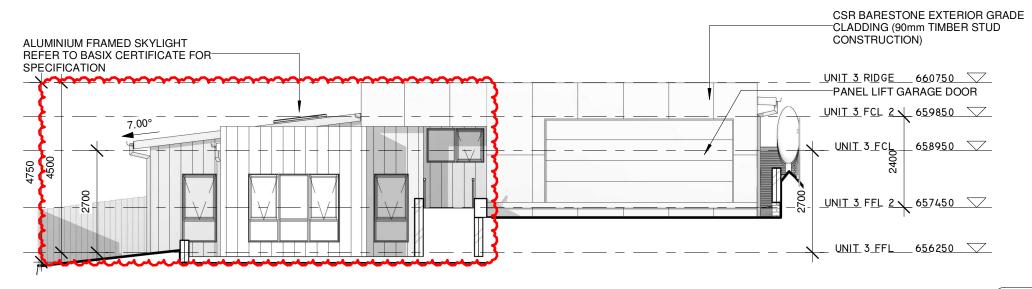

2 UNIT 3 NORTH EAST ELEVATION

**UNIT 3 SOUTH EAST ELEVATION** 

1:100@A3

1:100@A3

# DEVELOPMENT APPLICATION NOT FOR CONSTRUCTION

| DRAWING AMENDMENTS |                                                                 |                                        | PROPOSED 3 LOT TORRENS TITLE SUBDIVISION & DETACHED DWELLINGS                                                                                                                                                                                      |                                     | +L TIM LEE UNIT 3 ELEVATIONS |                                   | DRAWING COMMENCED 06/21       | DRAWING VERIF | FIED BY         |
|--------------------|-----------------------------------------------------------------|----------------------------------------|----------------------------------------------------------------------------------------------------------------------------------------------------------------------------------------------------------------------------------------------------|-------------------------------------|------------------------------|-----------------------------------|-------------------------------|---------------|-----------------|
| REVISION           | DESCRIPTION                                                     | DATE                                   | THO OSED SECTIONNENS THEE SOBDIVISION & DETACHED DWELLINGS                                                                                                                                                                                         | <b>▲</b> ARCHITECTS                 | UNIT 3 ELEVATIONS            |                                   | 00/21                         |               | 16              |
| TIE ( ISTOT (      |                                                                 |                                        |                                                                                                                                                                                                                                                    | residential commercial industrial   | LOT AND DEPOSITED PLAN NO.   |                                   | DRAWING SCALE                 | DRAWN BY      |                 |
| B<br>C             | DEVELOPMENT APPLICATION  DA 2 - COUNCIL RFI  DA 3 - COUNCIL RFI | 25/08/2021<br>10/06/2021<br>15/09/2021 | A. DOUGLAS                                                                                                                                                                                                                                         | P: 02 4822 5934<br>ABN: 71425067537 |                              | LOT F DP 38742 AND LOT E DP 38742 | 1:100                         |               | AH              |
| D D                | DA 4 - COUNCIL RFI<br>COUNCIL RFI ADDRESSING 19TH APRIL MEETING | 11/02/2022<br>17/05/2022               |                                                                                                                                                                                                                                                    | ROSS PLACE                          |                              | 2011 DI 30742 AND 2012 DI 30742   | AT SHEET SIZE                 | JOB NUMBER    |                 |
| G                  | COUNCIL RFI ASSESSMENT OF REVISED DOCUMENTS                     | 01/06/2022                             | Figured dimensions take precedence. Do not scale drawings.  Builder to check all levels datum and dimensions on the job, conflicting information to be resolved by the project manager prior to commencing work.                                   | GOULBURN NSW<br>2580                |                              |                                   | A3 SHEET                      | 081           | 19-1137         |
|                    |                                                                 |                                        | All materials and workmanship to be in restrict accordance with current Australian standards, BCA, Local regulation and manufacturers current printed instructions. Unless noted otherwise use only best quality materials, fittings and fixtures. | NOMINATED ARCHITECT:<br>TIM LEE     | STREET ADDRESS               | CO VEDNED CEDEET COULDIDA         | DRAWING IDENTIFICATION NUMBER |               | AMENDMENT ISSUE |
|                    |                                                                 |                                        | COPYRIGHT TIM LEE ARCHITECTS Drawings subject to copyright and may not be reproduced in any form without the written permission of the architect.                                                                                                  | NSW REG: 7304<br>ACT REG: 1030      |                              | 62 VERNER STREET GOULBURN         | A-12                          |               | G               |