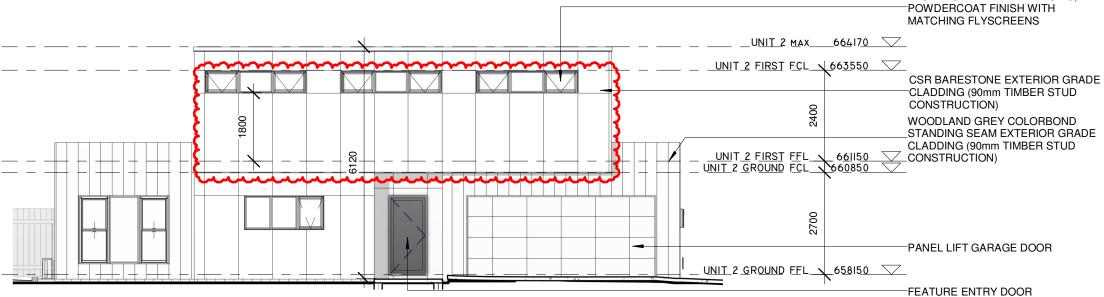

2

**UNIT 2 NORTH WEST ELEVATION** 

1:100@A3

DEVELOPMENT APPLICATION

NOT FOR CONSTRUCTION

| DRAWING  | AMENDMENTS                                                                                                    |                          | PROPOSED 3 LOT TORRENS TITLE SUBDIVISION & DETACHED DWELLINGS                                                                                                                                                                                      | +L TIM LEE                          | DRAWING TITLE              | UNIT 2 ELEVATIONS                 | DRAWING COMMENCED 06/21       | DRAWING VER | FIED BY         |
|----------|---------------------------------------------------------------------------------------------------------------|--------------------------|----------------------------------------------------------------------------------------------------------------------------------------------------------------------------------------------------------------------------------------------------|-------------------------------------|----------------------------|-----------------------------------|-------------------------------|-------------|-----------------|
| REVISION | DESCRIPTION                                                                                                   | DATE                     | PROPOSED 3 LOT TORRENS TITLE SUBDIVISION & DETACHED DWELLINGS                                                                                                                                                                                      | <b>▲ ARCHITECTS</b>                 |                            | UNIT 2 ELEVATIONS                 | 00/21                         |             | I L             |
| Δ        | DEVELOPMENT APPLICATION                                                                                       | 25/08/2021               |                                                                                                                                                                                                                                                    | residential commercial industrial   | LOT AND DEPOSITED PLAN NO. |                                   | DRAWING SCALE                 | DRAWN BY    |                 |
| B<br>C   | DA 2 - COUNCIL RFI<br>DA 3 - COUNCIL RFI                                                                      | 10/06/2021<br>15/09/2021 | A. DOUGLAS                                                                                                                                                                                                                                         | P: 02 4822 5934<br>ABN: 71425067537 |                            | LOT F DP 38742 AND LOT E DP 38742 | 1:100                         |             | AH              |
| D        | DA 4 - COUNCIL RFI<br>COUNCIL RFI ADDRESSING 19TH APRIL MEETING                                               | 11/02/2022<br>17/05/2022 |                                                                                                                                                                                                                                                    | ROSS PLACE                          |                            | LOTT DI 30/42 AND LOTE DI 30/42   | AT SHEET SIZE                 | JOB NUMBER  |                 |
| G        | COUNCIL RFI ADDRESSING 191 H AFRIL MIETING 17/05/2022  COUNCIL RFI ASSESSMENT OF REVISED DOCUMENTS 01/06/2022 |                          | Figured dimensions take precedence. Do not scale drawings.  Builder to check all levels datum and dimensions on the job, conflicting information to be resolved by the project manager prior to commencing work.                                   | GOULBURN NSW<br>2580                |                            |                                   | A3 SHEET                      | 08          | 19-1137         |
|          |                                                                                                               |                          | All materials and workmanship to be in restrict accordance with current Australian standards, BCA, Local regulation and manufacturers current printed instructions. Unless noted otherwise use only best quality materials, fittings and fixtures. | NOMINATED ARCHITECT:<br>TIM LEE     | STREET ADDRESS             | CO VEDNED CEDEET COULDING         | DRAWING IDENTIFICATION NUMBER |             | AMENDMENT ISSUE |
|          |                                                                                                               |                          | COPYRIGHT TIM LEE ARCHITECTS Drawings subject to copyright and may not be reproduced in any form without the written permission of the architect.                                                                                                  | NSW REG: 7304<br>ACT REG: 1030      |                            | 62 VERNER STREET GOULBURN         | A-11                          |             | G               |