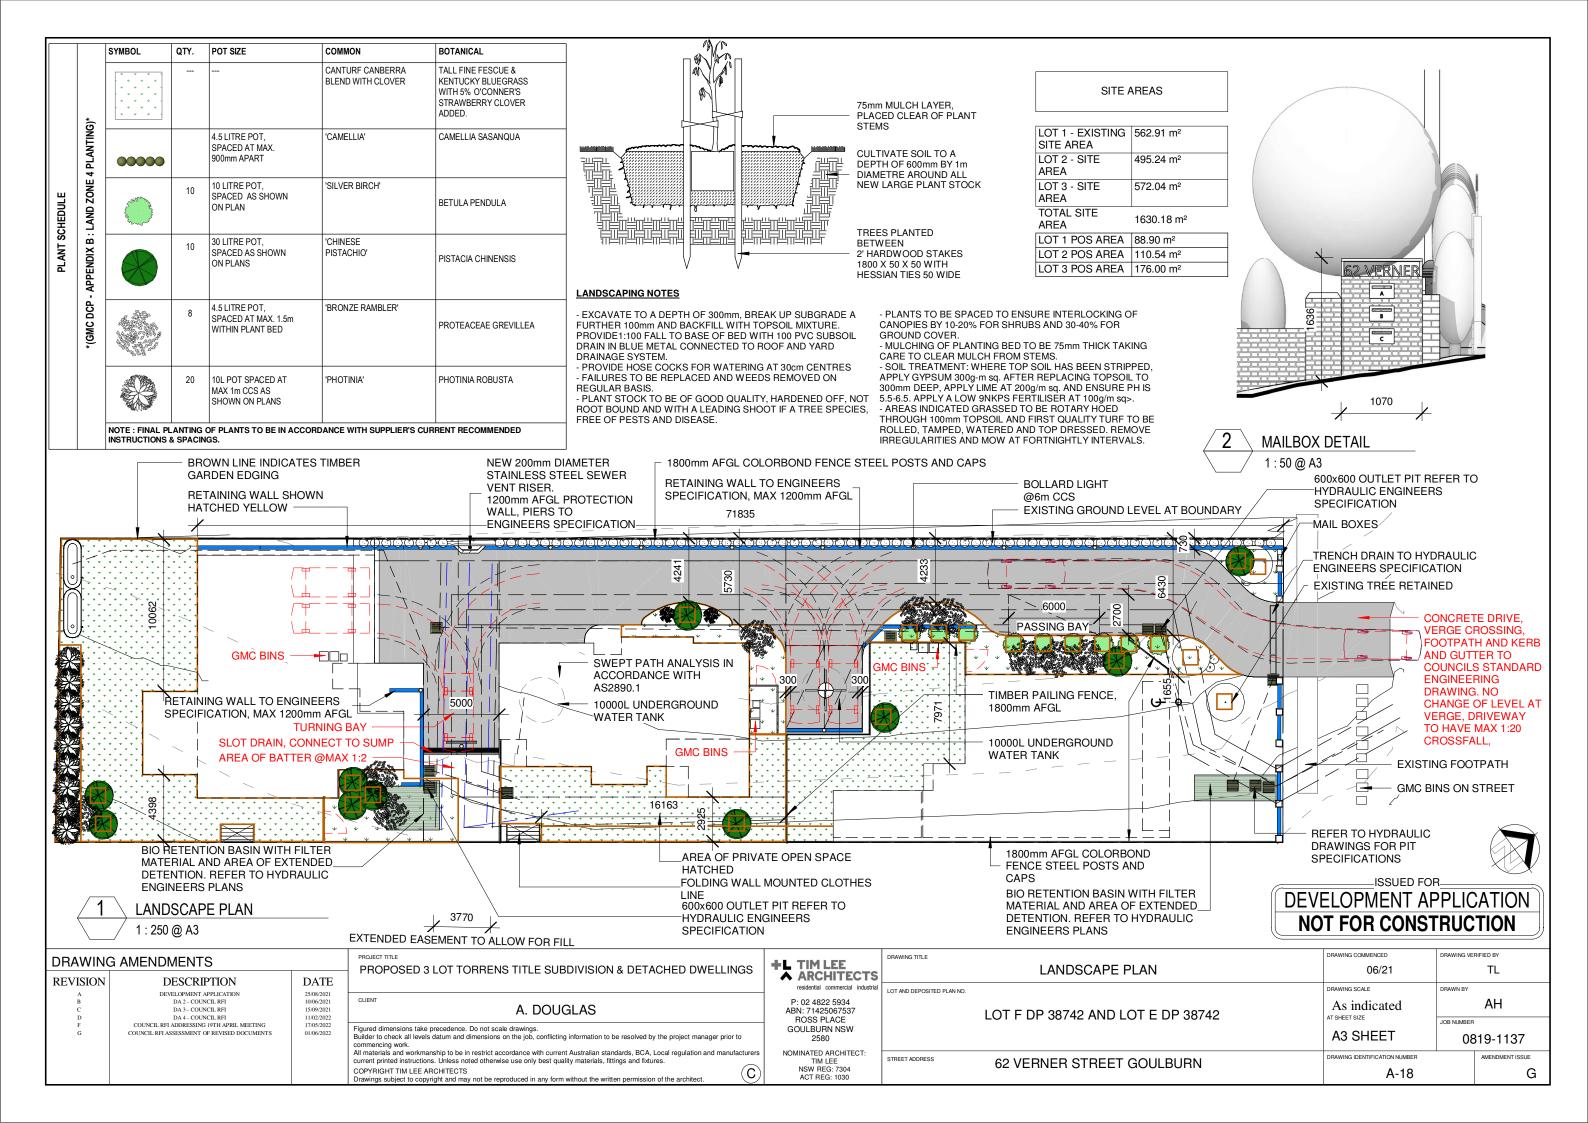

ty materials, fittings and fixtures. | NOMINATED ARCHITECT:<br>TIM LEE                   | STREET ADDRESS               | 62 VERNER STREET GOULBURN         | DRAWING IDENTIFICATION NUMBER | AMENDMENT ISSUE     |
|                    |                                                                                          |                                                      | COPYRIGHT TIM LEE ARCHITECTS Drawings subject to copyright and may not be reproduced in any form without the written permission of the architect.                                                                                                  | NSW REG: 7304<br>ACT REG: 1030                    |                              | OZ VZINVZIN GITNZZI GOOLDONIV     | A-13                          | G                   |









SHADOW DIAGRAM - WINTER SOLSTICE 10AM

1:500 @ A3

SHADOW DIAGRAM - WINTER SOLSTICE 11AM 1:500 @ A3

## \_ISSUED FOR\_ DEVELOPMENT APPLICATION NOT FOR CONSTRUCTION

### DRAWING AMENDMENTS PROPOSED 3 LOT TORRENS TITLE SUBDIVISION & DETACHED DWELLINGS **REVISION** DESCRIPTION DATE DEVELOPMENT APPLICATION DA 2 - COUNCIL RFI DA 3 - COUNCIL RFI DA 4 - COUNCIL RFI DA 4 - SHADOW INFORMATION COUNCIL RFI ADDRESSING 19TH APRIL MEETING COUNCIL RFI ASSESSMENT OF REVISED DOCUMENTS 25/08/2021 10/06/2021 15/09/2021 11/02/2022 28/03/2022 17/05/2022 01/06/2022 A. DOUGLAS Figured dimensions take precedence. Do not scale drawings. Builder to check all levels datum and dimensions on the job, conflicting information to be resolved by the project manager prior to commencing work. All materials and workm