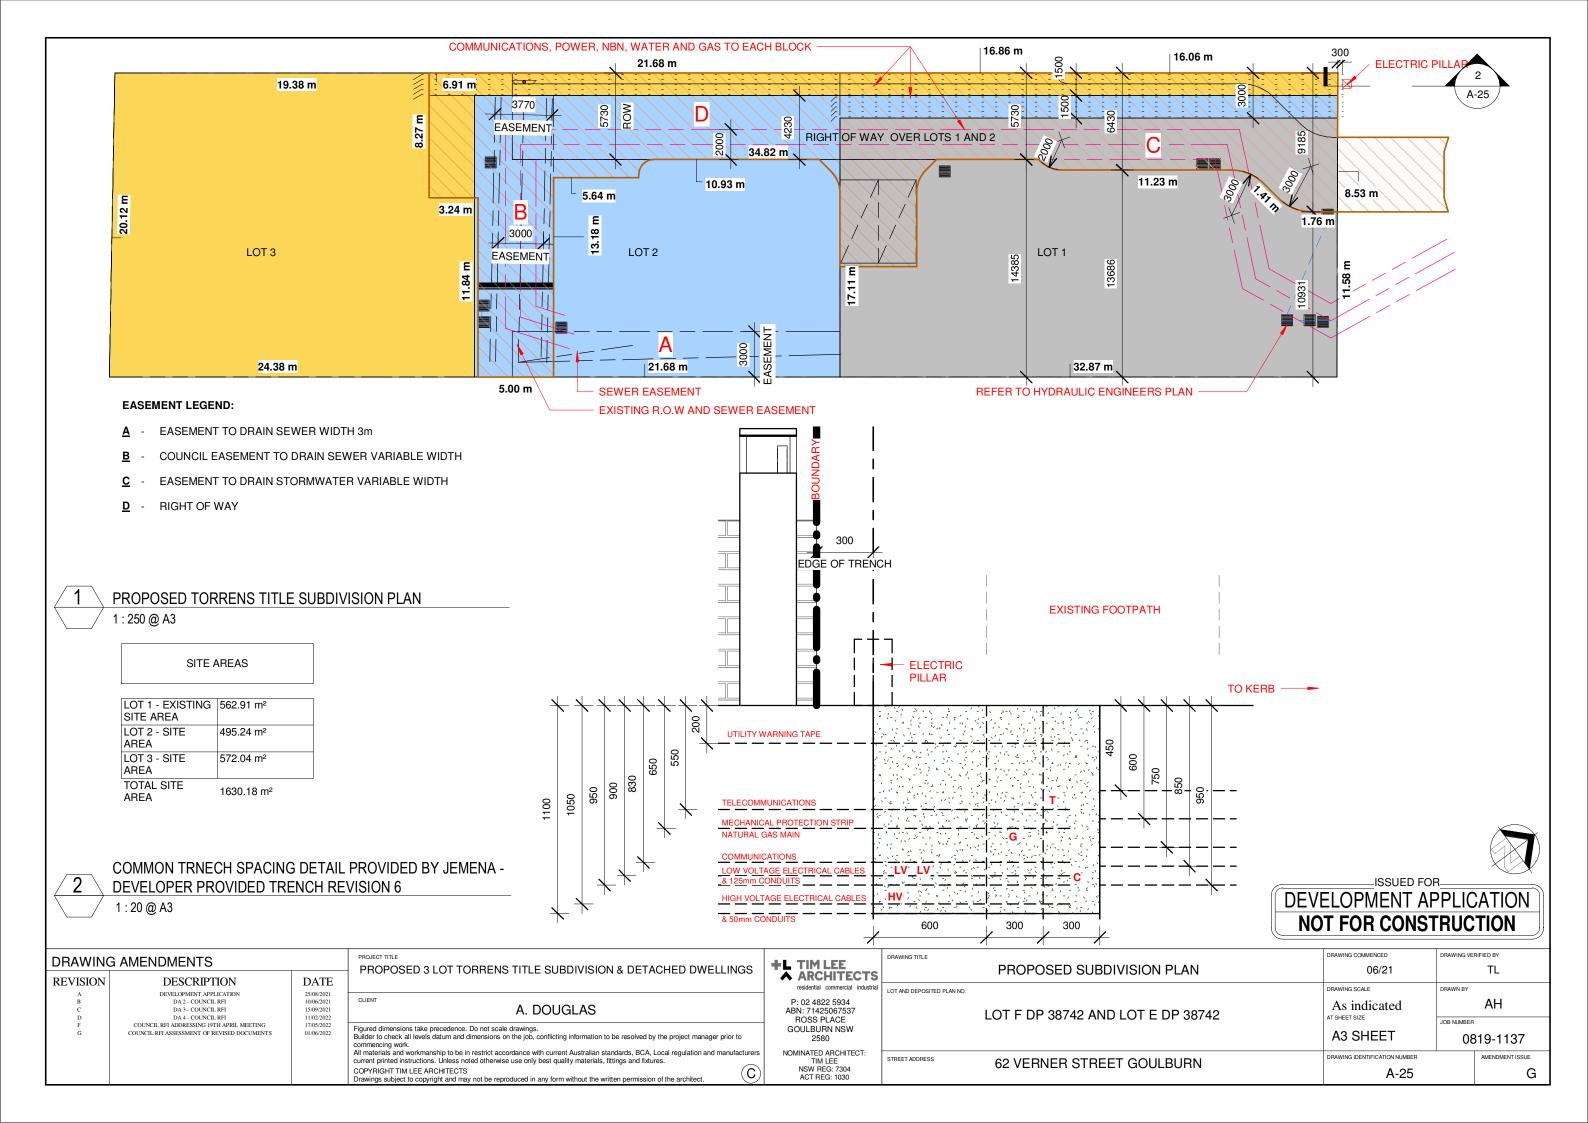

As indicated                  | AH          |                 |  |
| +                                     | ROSS PLACE<br>GOULBURN NSW          | EOT 1 DI 30/42 AND EOT E DI 30/42 | AT SHEET SIZE                 | JOB NUMBER  |                 |  |
| 2580                                  |                                     |                                   | A3 SHEET                      | 0819-1137   |                 |  |
|                                       | NOMINATED ARCHITECT:<br>TIM LEE     | 62 VERNER STREET GOULBURN         | DRAWING IDENTIFICATION NUMBER |             | AMENDMENT ISSUE |  |
|                                       | NSW REG: 7304<br>ACT REG: 1030      | 02 VERIVER STREET GOOLBORN        | A-24                          |             | G               |  |