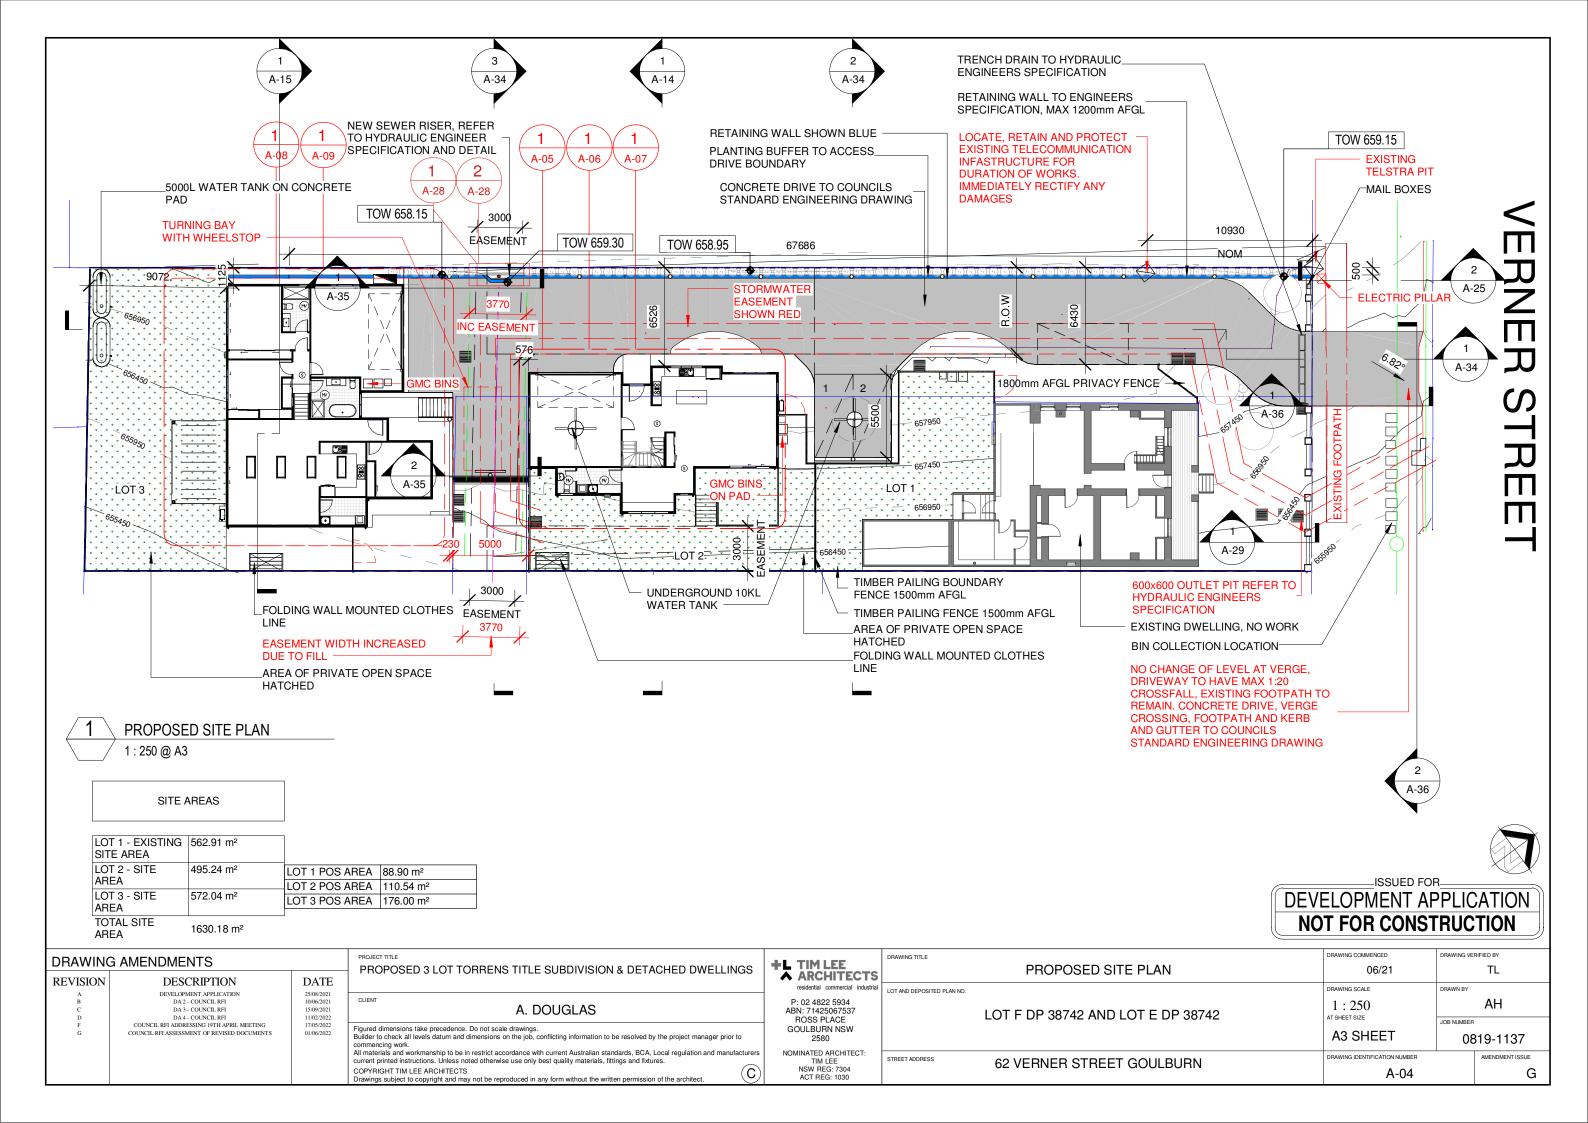

| UNIT 2        | 17.86 m <sup>2</sup> |
|---------------|----------------------|
| ALFRESCO AREA |                      |
| UNIT 2 FIRST  | 68.00 m <sup>2</sup> |
| FLOOR AREA    |                      |
| UNIT 2 GARAGE | 37.87 m <sup>2</sup> |
| AREA          |                      |
| UNIT 2 GROUND | 86.00 m <sup>2</sup> |
| FLOOR AREA    |                      |
| TOTAL FLOOR   |                      |

TOTAL FLOOR AREA 209.72 m<sup>2</sup>

AREA

UNIT 2
CONDITIONED
FIRST FLOOR
AREA

UNIT 2
CONDITIONED
GROUND FLOOR
AREA

74.89 m²
CONDITIONED
GROUND FLOOR
AREA

TOTAL
CONDITIONED 128.64 m<sup>2</sup>
FLOOR AREA

UNIT 2 ROOF AREA 140.88 m²
AREA 36.54 m²
FLOOR AREA 12.74 m²
UNIT 2 UNCONDITIONED FLOOR AREA

UNCONDITIONED 49.28 m<sup>2</sup> FLOOR AREA

ALL WINDOW OPENINGS & DOORS TO H