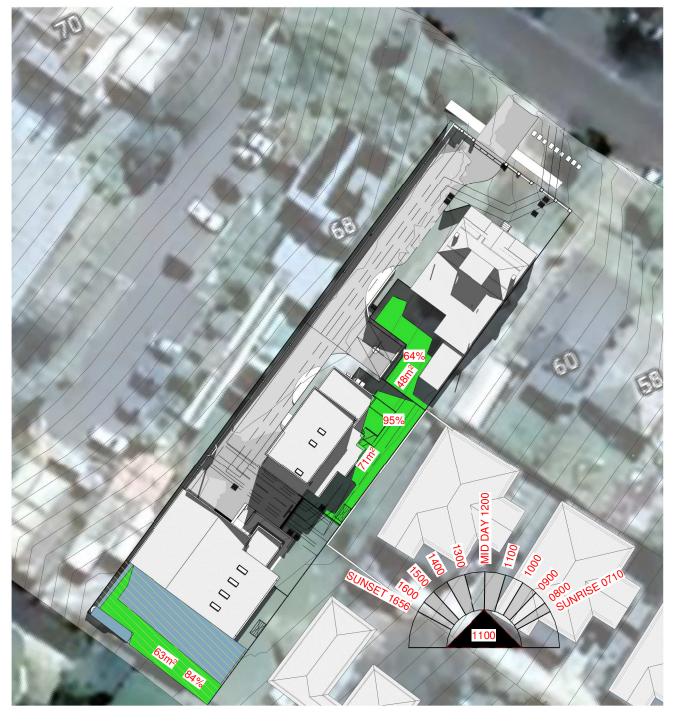

 $\langle 1 \rangle$ 

SHADOW DIAGRAM - WINTER SOLSTICE 12PM

1:500 @ A3

2 SHADOW DIAGRAM - WINTER SOLSTICE 1PM

1:500 @ A3

DEVELOPMENT APPLICATION

NOT FOR CONSTRUCTION

# PROJECT TITLE PROPOSED 3 LOT TORRENS TITLE SUBDIVISION & DETACHED DWELLINGS PROPOSED 3 LOT TORRENS TITLE SUBDIVISION & DETACHED DWELLINGS DEVELOPMENT APPLICATION DAY - COLINCIL RFI DAY - COLINCIL RFI DAY - COLINCIL RFI DAY - COLINCIL RFI DAY - SHADOW INFORMATION COLINCIL RFI ADDRESSING 19TH APRIL MEETING COUNCIL RFI ADDR

COPYRIGHT TIM LEE ARCHITECTS
Drawings subject to copyright and may not be reproduced in any form without the written permission of the architect

|                                       | DRAWING TITLE              |                                   | DRAWING COMMENCED             | DRAWING VER | RIFIED BY       |  |
|---------------------------------------|----------------------------|-----------------------------------|-------------------------------|-------------|-----------------|--|
| <b>+L</b> TIM LEE <b>▲</b> ARCHITECTS |                            | SHADOW DIAGRAMS                   | 06/21                         |             | TL              |  |
| residential commercial industrial     | LOT AND DEPOSITED PLAN NO. |                                   | DRAWING SCALE                 | DRAWN BY    |                 |  |
| P: 02 4822 5934<br>ABN: 71425067537   |                            | LOT F DP 38742 AND LOT E DP 38742 | As indicated                  | AH          |                 |  |
| ROSS PLACE<br>GOULBURN NSW            |                            | LOT I DI COTTE MAD LOT L'DI COTTE |                               | JOB NUMBER  |                 |  |
| 2580                                  |                            |                                   | A3 SHEET                      | 08          | 319-1137        |  |
| NOMINATED ARCHITECT:<br>TIM LEE       | STREET ADDRESS             | 62 VEDNED STREET COLUDIAN         | DRAWING IDENTIFICATION NUMBER |             | AMENDMENT ISSUE |  |
| NSW REG: 7304<br>ACT REG: 1030        | 62 VERNER STREET GOULBURN  |                                   | A-23                          |             | G               |  |