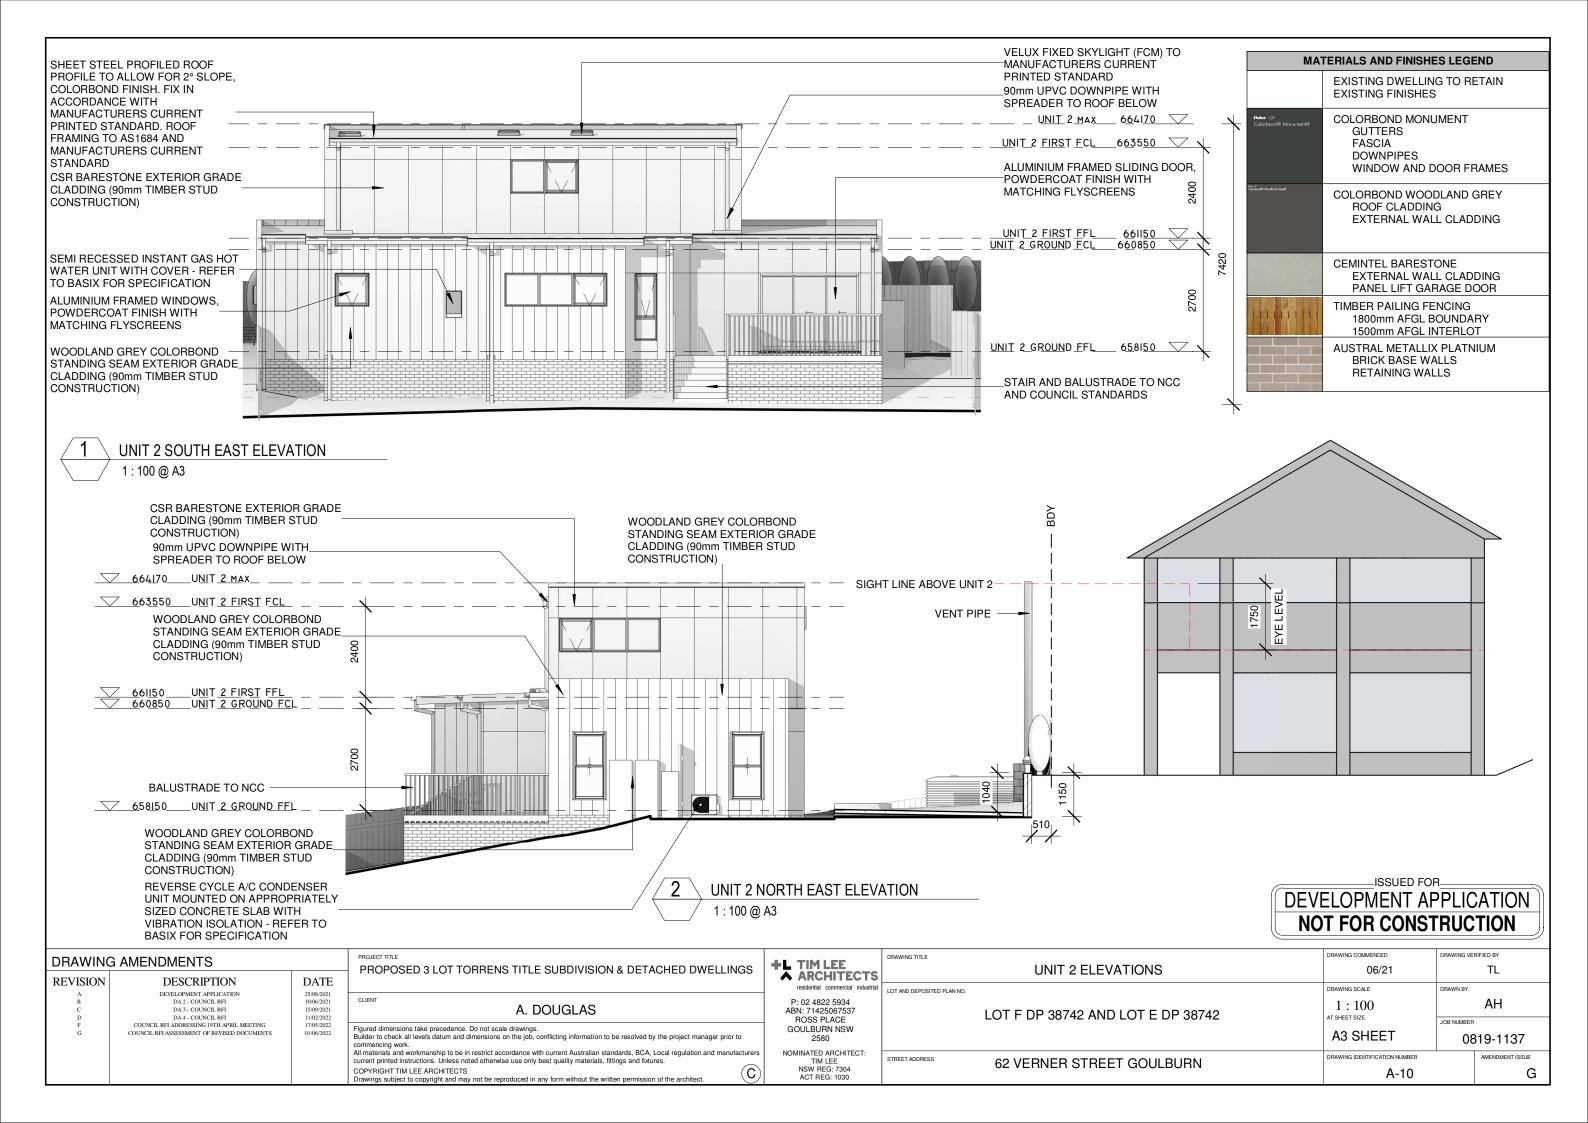

2

**UNIT 2 NORTH WEST ELEVATION** 

1:100@A3

DEVELOPMENT APPLICATION

NOT FOR CONSTRUCTION

| DRAWING  | AMENDMENTS                                                                                                    |                          | PROPOSED 3 LOT TORRENS TITLE SUBDIVISION & DETACHED DWELLINGS                                                                                                                                                                                      | +L TIM LEE                          | DRAWING TITLE              | UNIT 2 ELEVATIONS                 | DRAWING COMMENCED 06/21       | DRAWING VER | FIED BY         |
|----------|---------------------------------------------------------------------------------------------------------------|--------------------------|----------------------------------------------------------------------------------------------------------------------------------------------------------------------------------------------------------------------------------------------------|-------------------------------------|----------------------------|-----------------------------------|-------------------------------|-------------|-----------------|
| REVISION | DESCRIPTION                                                                                                   | DATE                     | PROPOSED 3 LOT TORRENS TITLE SUBDIVISION & DETACHED DWELLINGS                                                                                                                                                                                      | <b>▲ ARCHITECTS</b>                 |                            | UNIT 2 ELEVATIONS                 | 00/21                         |             | I L             |
| Δ        | DEVELOPMENT APPLICATION                                                                                       | 25/08/2021               |                                                                                                                                                                                                                                                    | residential commercial industrial   | LOT AND DEPOSITED PLAN NO. |                                   | DRAWING SCALE                 | DRAWN BY    |                 |
| B<br>C   | DA 2 - COUNCIL RFI<br>DA 3 - COUNCIL RFI                                                                      | 10/06/2021<br>15/09/2021 | A. DOUGLAS                                                                                                                                                                                                                                         | P: 02 4822 5934<br>ABN: 71425067537 |                            | LOT F DP 38742 AND LOT E DP 38742 | 1:100                         |             | AH              |
| D        | DA 4 - COUNCIL RFI<br>COUNCIL RFI ADDRESSING 19TH APRIL MEETING                                               | 11/02/2022<br>17/05/2022 |                                                                                                                                                                                                                                                    | ROSS PLACE                          |                            | LOTT DI 30/42 AND LOTE DI 30/42   | AT SHEET SIZE                 | JOB NUMBER  |                 |
| G        | COUNCIL RFI ADDRESSING 191 H AFRIL MIETING 17/05/2022  COUNCIL RFI ASSESSMENT OF REVISED DOCUMENTS 01/06/2022 |                          | Figured dimensions take precedence. Do not scale drawings.  Builder to check all levels datum and dimensions on the job, conflicting information to be resolved by the project manager prior to commencing work.                                   | GOULBURN NSW<br>2580                |                            |                                   | A3 SHEET                      | 08          | 19-1137         |
|          |                                                                                                               |                          | All materials and workmanship to be in restrict accordance with current Australian standards, BCA, Local regulation and manufacturers current printed instructions. Unless noted otherwise use only best quality materials, fittings and fixtures. | NOMINATED ARCHITECT:<br>TIM LEE     | STREET ADDRESS             | CO VEDNED CEDEET COULDING         | DRAWING IDENTIFICATION NUMBER |             | AMENDMENT ISSUE |
|          |                                                                                                               |                          | COPYRIGHT TIM LEE ARCHITECTS Drawings subject to copyright and may not be reproduced in any form without the written permission of the architect.                                                                                                  | NSW REG: 7304<br>ACT REG: 1030      |                            | 62 VERNER STREET GOULBURN         | A-11                          |             | G               |

| MA <sup>-</sup>                  | TERIALS AND FINISHES LEGEND                                            |
|----------------------------------|------------------------------------------------------------------------|
|                                  | EXISTING DWELLING TO RETAIN EXISTING FINISHES                          |
| Dukur C7<br>Colorbond® Monument® | COLORBOND MONUMENT GUTTERS FASCIA DOWNPIPES WINDOW AND DOOR FRAMES     |
| California Wicoland Graya        | COLORBOND WOODLAND GREY<br>ROOF CLADDING<br>EXTERNAL WALL CLADDING     |
|                                  | CEMINTEL BARESTONE<br>EXTERNAL WALL CLADDING<br>PANEL LIFT GARAGE DOOR |
|                                  | TIMBER PAILING FENCING<br>1800mm AFGL BOUNDARY<br>1500mm AFGL INTERLOT |
|                                  | AUSTRAL METALLIX PLATNIUM<br>BRICK BASE WALLS<br>RETAINING WALLS       |