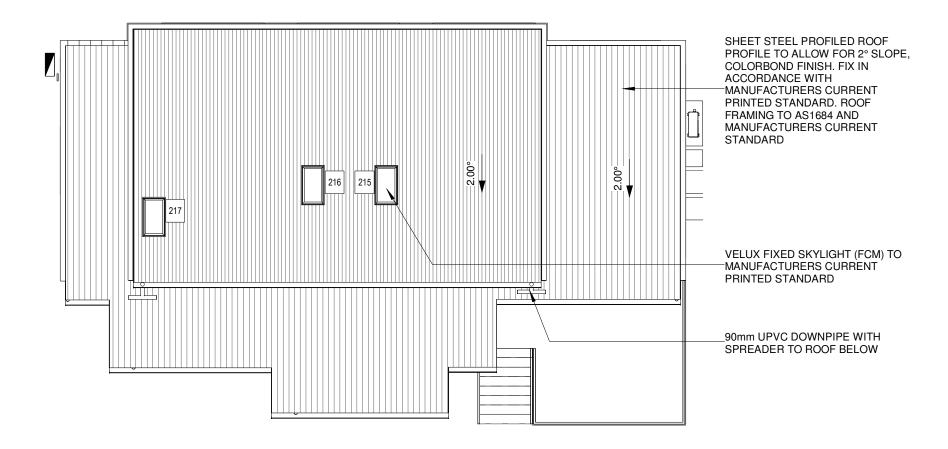

UNIT 2 ROOF 140.88 m²
AREA

DESCRIPTION

DEVELOPMENT APPLICATION
DA 2 - COUNCIL RFI
DA 3 - COUNCIL RFI
DA 4 - COUNCIL RFI
COUNCIL RFI ADDRESSING 19TH APRIL MEETING
COUNCIL RFI ASSESSMENT OF REVISED DOCUMENTS

|                                     | DRAWING TITLE              |                                   | DRAWING COMMENCED             | DRAWING VER | RIFIED BY       |  |  |
|-------------------------------------|----------------------------|-----------------------------------|-------------------------------|-------------|-----------------|--|--|
| <b>+L</b> TIM LEE  ▲ ARCHITECTS     | UNIT 2 ROOF PLAN           |                                   | 06/21                         |             | TL              |  |  |
| residential commercial industrial   | LOT AND DEPOSITED PLAN NO. |                                   | DRAWING SCALE                 | DRAWN BY    |                 |  |  |
| P: 02 4822 5934<br>ABN: 71425067537 |                            | LOT F DP 38742 AND LOT F DP 38742 | 1:100                         |             | AH              |  |  |
| ROSS PLACE<br>GOULBURN NSW          |                            | LOTT DI 00/42 AND LOT L DI 00/42  |                               | JOB NUMBER  |                 |  |  |
| 2580                                |                            |                                   | A3 SHEET                      | 90          | 319-1137        |  |  |
| NOMINATED ARCHITECT:<br>TIM LEE     | STREET ADDRESS             | 62 VERNER STREET GOULBURN         | DRAWING IDENTIFICATION NUMBER |             | AMENDMENT ISSUE |  |  |
| NSW REG: 7304<br>ACT REG: 1030      | 62 VERNER STREET GOULBURN  |                                   | A-07                          |             | G               |  |  |