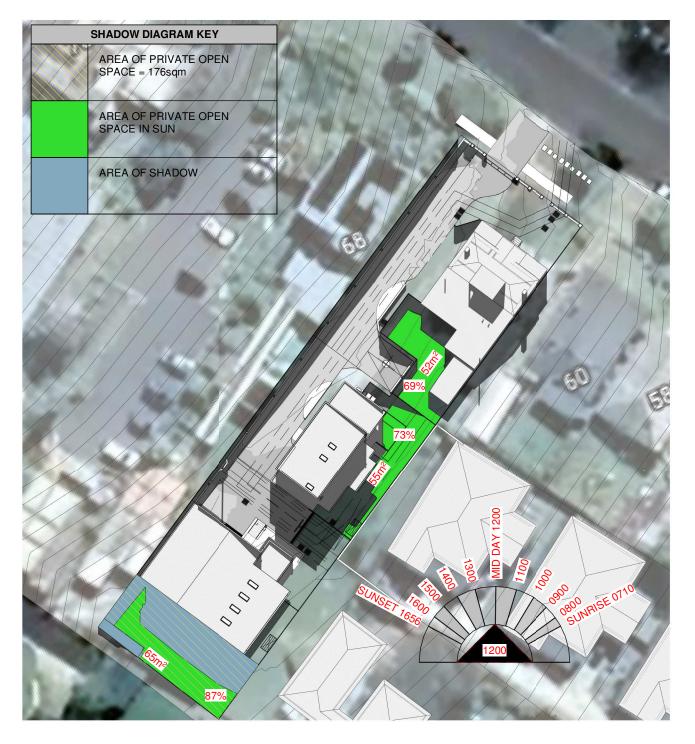

 $\langle 1 \rangle$ 

SHADOW DIAGRAM - WINTER SOLSTICE 12PM

1:500 @ A3

2 SHADOW DIAGRAM - WINTER SOLSTICE 1PM

1:500 @ A3

DEVELOPMENT APPLICATION

NOT FOR CONSTRUCTION

# PROJECT TITLE PROPOSED 3 LOT TORRENS TITLE SUBDIVISION & DETACHED DWELLINGS PROPOSED 3 LOT TORRENS TITLE SUBDIVISION & DETACHED DWELLINGS DEVELOPMENT APPLICATION DAY - COLINCIL RFI DAY - COLINCIL RFI DAY - COLINCIL RFI DAY - COLINCIL RFI DAY - SHADOW INFORMATION COLINCIL RFI ADDRESSING 19TH APRIL MEETING COUNCIL RFI ADDR

COPYRIGHT TIM LEE ARCHITECTS
Drawings subject to copyright and may not be reproduced in any form without the written permission of the architect

|                                       | DRAWING TITLE              |                                   | DRAWING COMMENCED             | DRAWING VER | RIFIED BY       |  |
|---------------------------------------|----------------------------|-----------------------------------|-------------------------------|-------------|-----------------|--|
| <b>+L</b> TIM LEE <b>▲</b> ARCHITECTS |                            | SHADOW DIAGRAMS                   | 06/21                         |             | TL              |  |
| residential commercial industrial     | LOT AND DEPOSITED PLAN NO. |                                   | DRAWING SCALE                 | DRAWN BY    |                 |  |
| P: 02 4822 5934<br>ABN: 71425067537   |                            | LOT F DP 38742 AND LOT E DP 38742 | As indicated                  | AH          |                 |  |
| ROSS PLACE<br>GOULBURN NSW            |                            | LOT I DI COTTE MAD LOT L'DI COTTE |                               | JOB NUMBER  |                 |  |
| 2580                                  |                            |                                   | A3 SHEET                      | 08          | 319-1137        |  |
| NOMINATED ARCHITECT:<br>TIM LEE       | STREET ADDRESS             | 62 VEDNED STREET COLUDIAN         | DRAWING IDENTIFICATION NUMBER |             | AMENDMENT ISSUE |  |
| NSW REG: 7304<br>ACT REG: 1030        | 62 VERNER STREET GOULBURN  |                                   | A-23                          |             | G               |  |