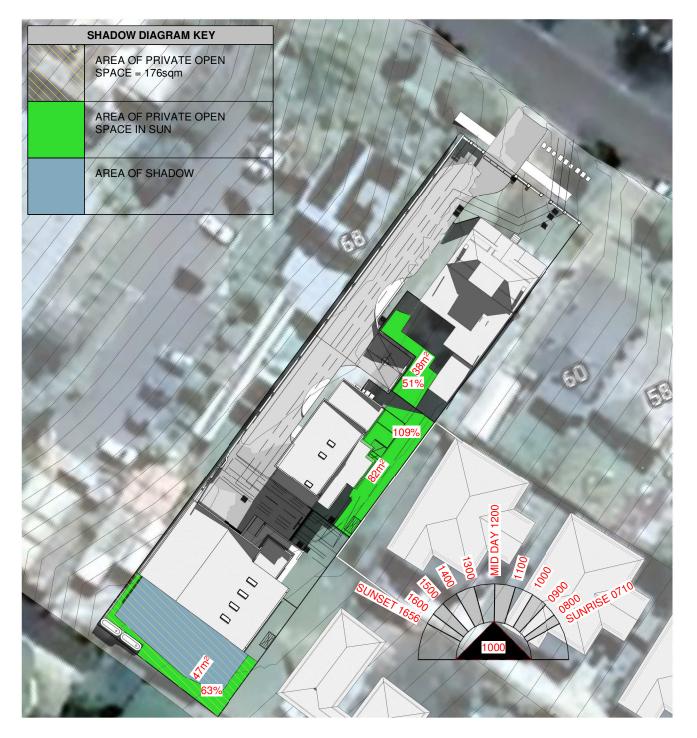

SHADOW DIAGRAM - WINTER SOLSTICE 10AM

1:500 @ A3

SHADOW DIAGRAM - WINTER SOLSTICE 11AM 1:500 @ A3

## \_ISSUED FOR\_ DEVELOPMENT APPLICATION NOT FOR CONSTRUCTION

### DRAWING AMENDMENTS PROPOSED 3 LOT TORRENS TITLE SUBDIVISION & DETACHED DWELLINGS **REVISION** DESCRIPTION DATE DEVELOPMENT APPLICATION DA 2 - COUNCIL RFI DA 3 - COUNCIL RFI DA 4 - COUNCIL RFI DA 4 - SHADOW INFORMATION COUNCIL RFI ADDRESSING 19TH APRIL MEETING COUNCIL RFI ASSESSMENT OF REVISED DOCUMENTS 25/08/2021 10/06/2021 15/09/2021 11/02/2022 28/03/2022 17/05/2022 01/06/2022 A. DOUGLAS Figured dimensions take precedence. Do not scale drawings. Builder to check all levels datum and dimensions on the job, conflicting information to be resolved by the project manager prior to commencing work. All materials and workmanship to be in restrict accordance with current Australian standards, BCA, Local regulation and manufacturers current printed instructions. Unless noted otherwise use only best quality materials, fittings and fixtures.

COPYRIGHT TIM LEE ARCHITECTS

Drawings subject to copyright and may not be reproduced in any form without the written permission of the architect

| Τ    |                                     | DRAWING TITLE                            | DRAWING COMMENCED             | DRAWING VER | RIFIED BY       |
|------|-------------------------------------|------------------------------------------|-------------------------------|-------------|-----------------|
|      | <b>+L</b> TIM LEE                   | SHADOW DIAGRAMS                          | 06/21                         |             | TL              |
| 4    | residential commercial industrial   | LOT AND DEPOSITED PLAN NO.               | DRAWING SCALE                 | DRAWN BY    |                 |
|      | P: 02 4822 5934<br>ABN: 71425067537 | LOT F DP 38742 AND LOT E DP 38742        | As indicated                  | AH          |                 |
| ┨    | ROSS PLACE<br>GOULBURN NSW          | EOTT DI 30742 AND EOTE DI 30742          | AT SHEET SIZE                 | JOB NUMBER  |                 |
| 2580 |                                     |                                          | A3 SHEET                      | 0819-1137   |                 |
|      | NOMINATED ARCHITECT:<br>TIM LEE     | STREET ADDRESS 62 VERNER STREET GOULBURN | DRAWING IDENTIFICATION NUMBER |             | AMENDMENT ISSUE |
|      | NSW REG: 7304<br>ACT REG: 1030      | 02 VERIVER STREET GOOLDONN               | A-22                          |             | G               |