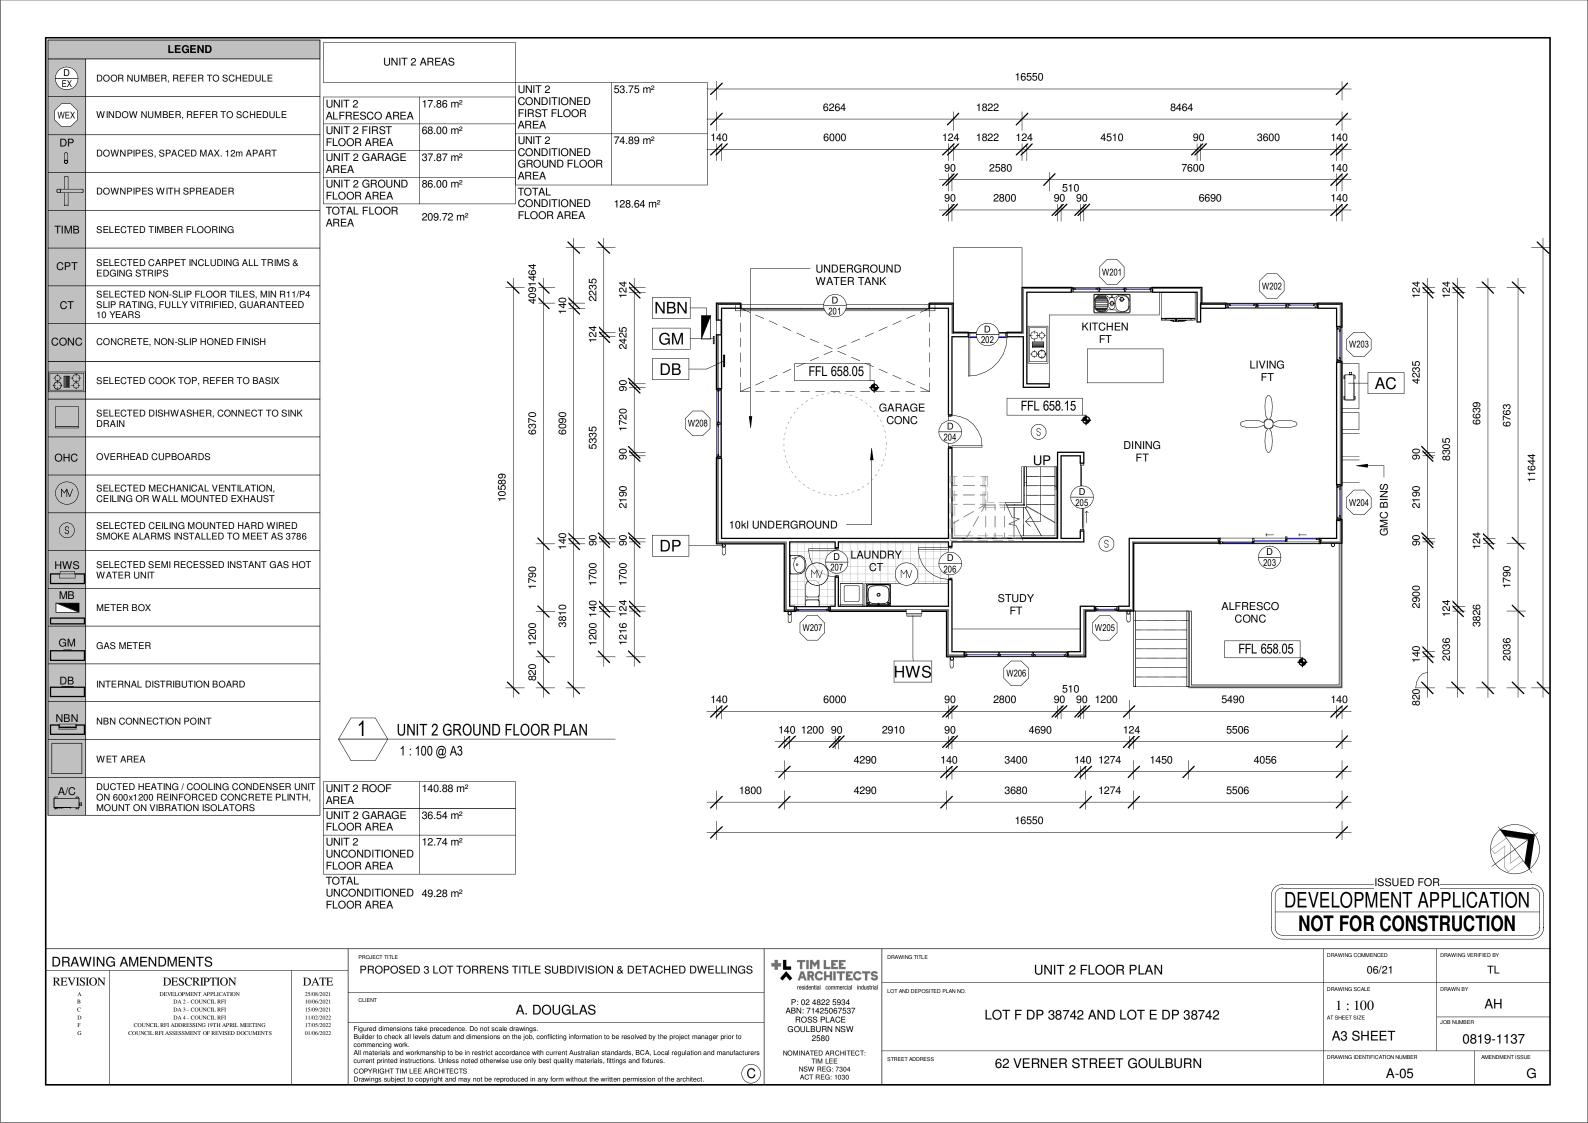

| UNIT 2        | 17.86 m <sup>2</sup> |
|---------------|----------------------|
| ALFRESCO AREA |                      |
| UNIT 2 FIRST  | 68.00 m <sup>2</sup> |
| FLOOR AREA    |                      |
| UNIT 2 GARAGE | 37.87 m <sup>2</sup> |
| AREA          |                      |
| UNIT 2 GROUND | 86.00 m <sup>2</sup> |
| FLOOR AREA    |                      |
| TOTAL FLOOR   |                      |

TOTAL FLOOR AREA 209.72 m<sup>2</sup>

AREA

UNIT 2
CONDITIONED
FIRST FLOOR
AREA

UNIT 2
CONDITIONED
GROUND FLOOR
AREA

74.89 m²
CONDITIONED
GROUND FLOOR
AREA

TOTAL
CONDITIONED 128.64 m<sup>2</sup>
FLOOR AREA

UNIT 2 ROOF AREA 140.88 m²
AREA 36.54 m²
FLOOR AREA 12.74 m²
UNIT 2 UNCONDITIONED FLOOR AREA

UNCONDITIONED 49.28 m<sup>2</sup> FLOOR AREA

ALL WINDOW OPENINGS & DOORS TO HAVE MATCHING SCREENS.
UPPER WINDOWS REQUIRES
PROTECTION OF OPENABLE
WINDOWS FOR FALL PROTECTION IN ACCORDANCE WITH BCA VOLUME
ONE CLAUSE D2.24 & VOLUME TWO
CLAUSE 3.9.2.5

UNIT 2 FIRST FLOOR PLAN

1:100@A3