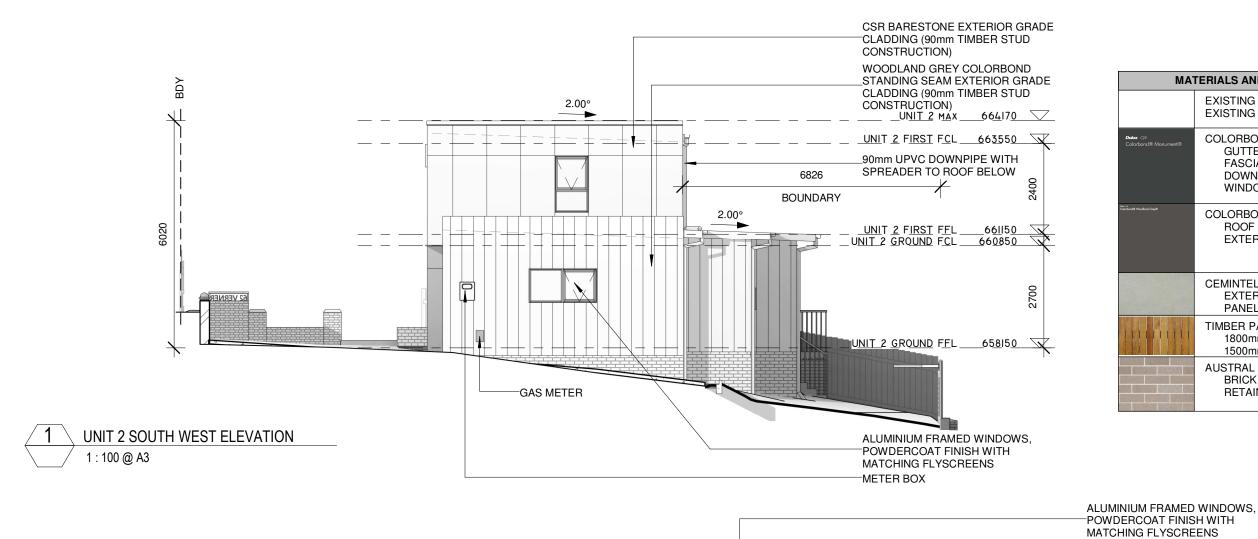

2

**UNIT 2 NORTH WEST ELEVATION** 

1:100@A3

DEVELOPMENT APPLICATION

NOT FOR CONSTRUCTION

| DRAWING  | AMENDMENTS                                                                                                    |                          | PROPOSED 3 LOT TORRENS TITLE SUBDIVISION & DETACHED DWELLINGS                                                                                                                                                                                      | +L TIM LEE                          | DRAWING TITLE              | UNIT 2 ELEVATIONS                 | DRAWING COMMENCED 06/21       | DRAWING VER | FIED BY         |
|----------|---------------------------------------------------------------------------------------------------------------|--------------------------|----------------------------------------------------------------------------------------------------------------------------------------------------------------------------------------------------------------------------------------------------|-------------------------------------|----------------------------|-----------------------------------|-------------------------------|-------------|-----------------|
| REVISION | DESCRIPTION                                                                                                   | DATE                     | PROPOSED 3 LOT TORRENS TITLE SUBDIVISION & DETACHED DWELLINGS                                                                                                                                                                                      | <b>▲ ARCHITECTS</b>                 |                            | UNIT 2 ELEVATIONS                 | 00/21                         |             | I L             |
| Δ        | DEVELOPMENT APPLICATION                                                                                       | 25/08/2021               |                                                                                                                                                                                                                                                    | residential commercial industrial   | LOT AND DEPOSITED PLAN NO. |                                   | DRAWING SCALE                 | DRAWN BY    |                 |
| B<br>C   | DA 2 - COUNCIL RFI<br>DA 3 - COUNCIL RFI                                                                      | 10/06/2021<br>15/09/2021 | A. DOUGLAS                                                                                                                                                                                                                                         | P: 02 4822 5934<br>ABN: 71425067537 |                            | LOT F DP 38742 AND LOT E DP 38742 | 1:100                         |             | AH              |
| D        | DA 4 - COUNCIL RFI<br>COUNCIL RFI ADDRESSING 19TH APRIL MEETING                                               | 11/02/2022<br>17/05/2022 |                                                                                                                                                                                                                                                    | ROSS PLACE                          |                            | LOTT DI 30/42 AND LOTE DI 30/42   | AT SHEET SIZE                 | JOB NUMBER  |                 |
| G        | COUNCIL RFI ADDRESSING 191 H AFRIL MIETING 17/05/2022  COUNCIL RFI ASSESSMENT OF REVISED DOCUMENTS 01/06/2022 |                          | Figured dimensions take precedence. Do not scale drawings.  Builder to check all levels datum and dimensions on the job, conflicting information to be resolved by the project manager prior to commencing work.                                   | GOULBURN NSW<br>2580                |                            |                                   | A3 SHEET                      | 08          | 19-1137         |
|          |                                                                                                               |                          | All materials and workmanship to be in restrict accordance with current Australian standards, BCA, Local regulation and manufacturers current printed instructions. Unless noted otherwise use only best quality materials, fittings and fixtures. | NOMINATED ARCHITECT:<br>TIM LEE     | STREET ADDRESS             | CO VEDNED CEDEET COULDING         | DRAWING IDENTIFICATION NUMBER |             | AMENDMENT ISSUE |
|          |                                                                                                               |                          | COPYRIGHT TIM LEE ARCHITECTS Drawings subject to copyright and may not be reproduced in any form without the written permission of the architect.                                                                                                  | NSW REG: 7304<br>ACT REG: 1030      |                            | 62 VERNER STREET GOULBURN         | A-11                          |             | G               |