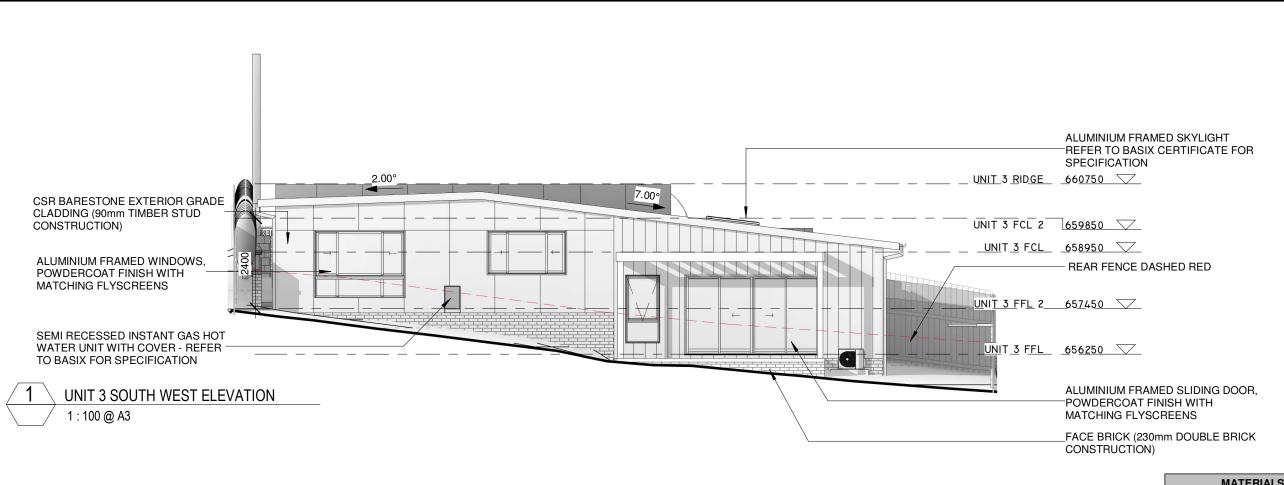

2 UNIT 3 NORTH EAST ELEVATION

**UNIT 3 SOUTH EAST ELEVATION** 

1:100@A3

1:100@A3

# DEVELOPMENT APPLICATION NOT FOR CONSTRUCTION

| DRAWING AMENDMENTS |                                                                 |                                        | PROPOSED 3 LOT TORRENS TITLE SUBDIVISION & DETACHED DWELLINGS                                                                                                                                                                                      |                                     | +L TIM LEE UNIT 3 ELEVATIONS |                                   | DRAWING COMMENCED 06/21       | DRAWING VERIF | FIED BY         |
|--------------------|-----------------------------------------------------------------|----------------------------------------|----------------------------------------------------------------------------------------------------------------------------------------------------------------------------------------------------------------------------------------------------|-------------------------------------|------------------------------|-----------------------------------|-------------------------------|---------------|-----------------|
| REVISION           | DESCRIPTION                                                     | DATE                                   | THO OSED SECTIONNENS THEE SOBDIVISION & DETACHED DWELLINGS                                                                                                                                                                                         | <b>▲</b> ARCHITECTS                 | UNIT 3 ELEVATIONS            |                                   | 00/21                         |               | 16              |
| TIE ( ISTOT (      |                                                                 |                                        |                                                                                                                                                                                                                                                    | residential commercial industrial   | LOT AND DEPOSITED PLAN NO.   |                                   | DRAWING SCALE                 | DRAWN BY      |                 |
| B<br>C             | DEVELOPMENT APPLICATION  DA 2 - COUNCIL RFI  DA 3 - COUNCIL RFI | 25/08/2021<br>10/06/2021<br>15/09/2021 | A. DOUGLAS                                                                                                                                                                                                                                         | P: 02 4822 5934<br>ABN: 71425067537 |                              | LOT F DP 38742 AND LOT E DP 38742 | 1:100                         |               | AH              |
| D D                | DA 4 - COUNCIL RFI<br>COUNCIL RFI ADDRESSING 19TH APRIL MEETING | 11/02/2022<br>17/05/2022               |                                                                                                                                                                                                                                                    | ROSS PLACE                          |                              | 2011 DI 30742 AND 2012 DI 30742   | AT SHEET SIZE                 | JOB NUMBER    |                 |
| G                  | COUNCIL RFI ASSESSMENT OF REVISED DOCUMENTS                     | 01/06/2022                             | Figured dimensions take precedence. Do not scale drawings.  Builder to check all levels datum and dimensions on the job, conflicting information to be resolved by the project manager prior to commencing work.                                   | GOULBURN NSW<br>2580                |                              |                                   | A3 SHEET                      | 081           | 19-1137         |
|                    |                                                                 |                                        | All materials and workmanship to be in restrict accordance with current Australian standards, BCA, Local regulation and manufacturers current printed instructions. Unless noted otherwise use only best quality materials, fittings and fixtures. | NOMINATED ARCHITECT:<br>TIM LEE     | STREET ADDRESS               | CO VEDNED CEDEET COULDIDA         | DRAWING IDENTIFICATION NUMBER |               | AMENDMENT ISSUE |
|                    |                                                                 |                                        | COPYRIGHT TIM LEE ARCHITECTS Drawings subject to copyright and may not be reproduced in any form without the written permission of the architect.                                                                                                  | NSW REG: 7304<br>ACT REG: 1030      |                              | 62 VERNER STREET GOULBURN         | A-12                          |               | G               |

| MA <sup>-</sup>                  | TERIALS AND FINISHES LEGEND                                            |
|----------------------------------|------------------------------------------------------------------------|
|                                  | EXISTING DWELLING TO RETAIN EXISTING FINISHES                          |
| Dukur C7<br>Colorbond® Monument® | COLORBOND MONUMENT GUTTERS FASCIA DOWNPIPES WINDOW AND DOOR FRAMES     |
| California Wicoland Graya        | COLORBOND WOODLAND GREY<br>ROOF CLADDING<br>EXTERNAL WALL CLADDING     |
|                                  | CEMINTEL BARESTONE<br>EXTERNAL WALL CLADDING<br>PANEL LIFT GARAGE DOOR |
|                                  | TIMBER PAILING FENCING<br>1800mm AFGL BOUNDARY<br>1500mm AFGL INTERLOT |
|                                  | AUSTRAL METALLIX PLATNIUM<br>BRICK BASE WALLS<br>RETAINING WALLS       |

# MATERIALS AND FINISHES LEGEND **EXISTING DWELLING TO RETAIN EXISTING FINISHES** COLORBOND MONUMENT GUTTERS **FASCIA DOWNPIPES** WINDOW AND DOOR FRAMES COLORBOND WOODLAND GREY ROOF CLADDING EXTERNAL WALL CLADDING CEMINTEL BARESTONE EXTERNAL WALL CLADDING PANEL LIFT GARAGE DOOR TIMBER PAILING FENCING 1800mm AFGL BOUNDARY 1500mm AFGL INTERLOT AUSTRAL METALLIX PLATNIUM **BRICK BASE WALLS** RETAINING WALLS