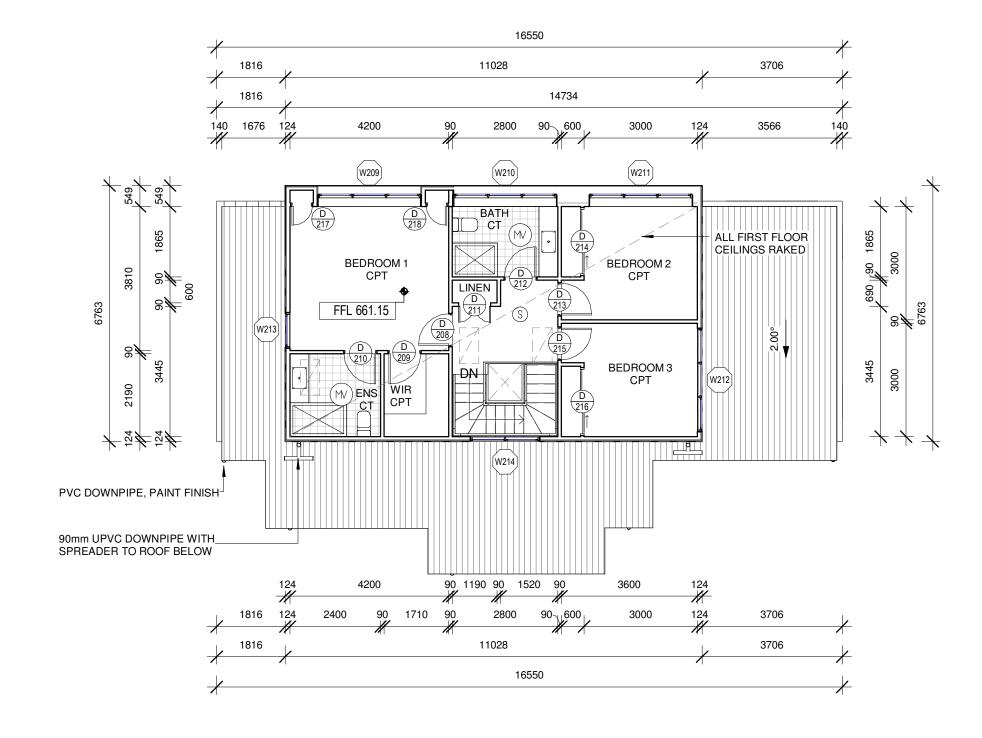

FLOOR AREA    |                      |
| UNIT 2 GARAGE | 37.87 m <sup>2</sup> |
| AREA          |                      |
| UNIT 2 GROUND | 86.00 m <sup>2</sup> |
| FLOOR AREA    |                      |
| TOTAL FLOOR   |                      |

TOTAL FLOOR AREA 209.72 m<sup>2</sup>

AREA

UNIT 2
CONDITIONED
FIRST FLOOR
AREA

UNIT 2
CONDITIONED
GROUND FLOOR
AREA

74.89 m²
CONDITIONED
GROUND FLOOR
AREA

TOTAL
CONDITIONED 128.64 m<sup>2</sup>
FLOOR AREA

UNIT 2 ROOF AREA 140.88 m²
AREA 36.54 m²
FLOOR AREA 12.74 m²
UNIT 2 UNCONDITIONED FLOOR AREA

UNCONDITIONED 49.28 m<sup>2</sup> FLOOR AREA

ALL WINDOW OPENINGS & DOORS TO HAVE MATCHING SCREENS.
UPPER WINDOWS REQUIRES
PROTECTION OF OPENABLE
WINDOWS FOR FALL PROTECTION IN ACCORDANCE WITH BCA VOLUME
ONE CLAUSE D2.24 & VOLUME TWO
CLAUSE 3.9.2.5





UNIT 2 FIRST FLOOR PLAN

1:100@A3



#### DRAWING AMENDMENTS **+L** TIM LEE PROPOSED 3 LOT TORRENS TITLE SUBDIVISION & DETACHED DWELLINGS UNIT 2 FIRST FLOOR PLAN 06/21 TL **▲ ARCHITECTS** REVISION DESCRIPTION DATE LOT AND DEPOSITED PLAN NO. DEVELOPMENT APPLICATION DA 2 - COUNCIL RFI P: 02 4822 5934 ABN: 71425067537 ROSS PLACE ΑН 1:10015/09/2021 11/02/2022 17/05/2022 01/06/2022 DA 3 - COUNCIL REI A. DOUGLAS LOT F DP 38742 AND LOT E DP 38742 DA 4 - COUNCIL RFI DA 4 - COUNCIL RFI COUNCIL RFI ADDRESSING 19TH APRIL MEETING COUNCIL RFI ASSESSMENT OF REVISED DOCUMENTS Figured dimensions take precedence. Do not scale drawings. Builder to check all levels datum and dimensions on the job, conflicting information to be resolved by the project manager prior to GOULBURN NSW A3 SHEET 0819-1137 2580