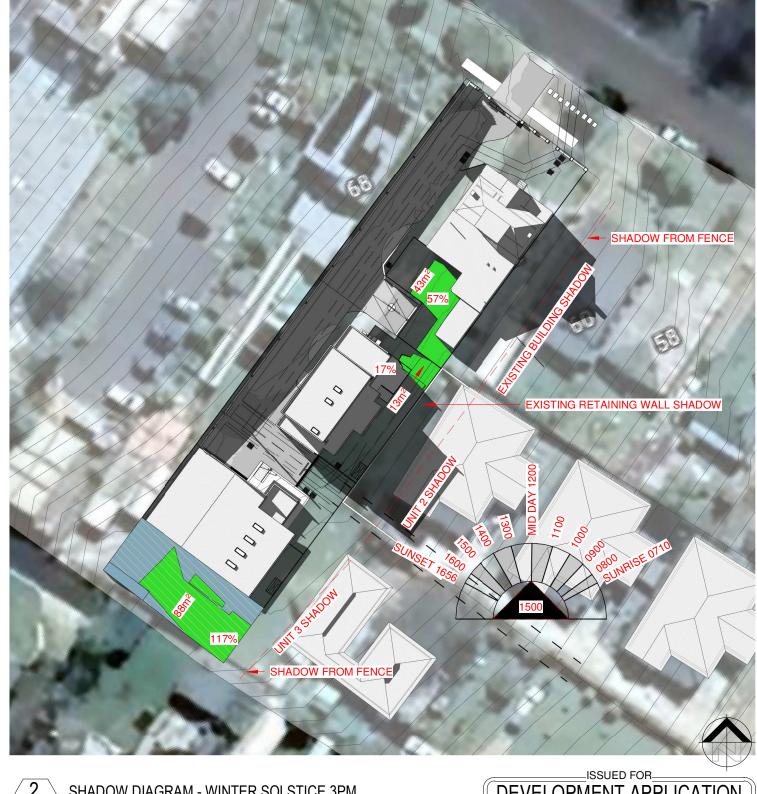

SHADOW DIAGRAM - WINTER SOLSTICE 2PM

1:500 @ A3

SHADOW DIAGRAM - WINTER SOLSTICE 3PM 1:500 @ A3

DEVELOPMENT APPLICATION NOT FOR CONSTRUCTION

#### DRAWING AMENDMENTS PROPOSED 3 LOT TORRENS TITLE SUBDIVISION & DETACHED DWELLINGS **REVISION** DESCRIPTION DATE DEVELOPMENT APPLICATION DA 2 - COUNCIL RFI DA 3 - COUNCIL RFI DA 4 - COUNCIL RFI DA 4 - SHADOW INFORMATION COUNCIL RFI ADDRESSING 19TH APRIL MEETING COUNCIL RFI ASSESSMENT OF REVISED DOCUMENTS 25/08/2021 10/06/2021 15/09/2021 11/02/2022 28/03/2022 17/05/2022 01/06/2022 A. DOUGLAS

Figured dimensions take precedence. Do not scale drawings.

Builder to check all levels datum and dimensions on the job, conflicting information to be resolved by the project manager prior to commencing work.

All materials and workmanship to be in restrict accordance with current Australian standards, BCA, Local regulation and manufacturers current printed instructions. Unless noted otherwise use only best quality materials, fittings and fixtures. COPYRIGHT TIM LEE ARCHITECTS Drawings subject to copyright and may not be reproduced in any form without the written permission of the architect

|                                       | - <b>-</b>                          | DRAWING TITLE                     | DRAWING COMMENCED             | DRAWING VER | RIFIED BY       |  |
|---------------------------------------|-------------------------------------|-----------------------------------|-------------------------------|-------------|-----------------|--|
| <b>+L</b> TIM LEE <b>▲</b> ARCHITECTS |                                     | SHADOW DIAGRAMS                   | 06/21                         |             | TL              |  |
|                                       | residential commercial industrial   | LOT AND DEPOSITED PLAN NO.        | DRAWING SCALE                 | DRAWN BY    |                 |  |
|                                       | P: 02 4822 5934<br>ABN: 71425067537 | LOT F DP 38742 AND LOT E DP 38742 | As indicated                  | AH          |                 |  |
| +                                     | ROSS PLACE<br>GOULBURN NSW          | EOT 1 DI 30/42 AND EOT E DI 30/42 | AT SHEET SIZE                 | JOB NUMBER  |                 |  |
| 2580                                  |                                     |                                   | A3 SHEET                      | 0819-1137   |                 |  |
|                                       | NOMINATED ARCHITECT:<br>TIM LEE     | 62 VERNER STREET GOULBURN         | DRAWING IDENTIFICATION NUMBER |             | AMENDMENT ISSUE |  |
|                                       | NSW REG: 7304<br>ACT REG: 1030      | 02 VERIVER STREET GOOLBORN        | A-24                          |             | G               |  |