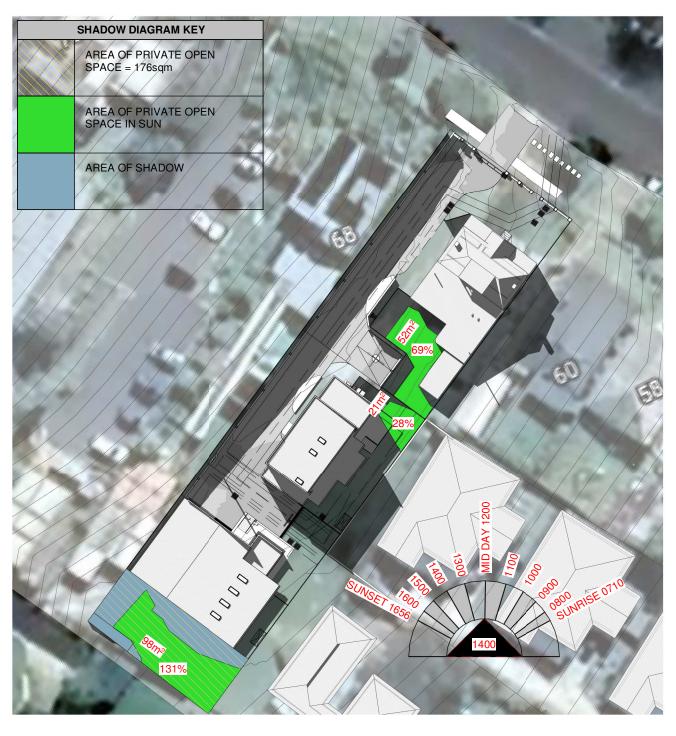

 $\langle 1 \rangle$ 

SHADOW DIAGRAM - WINTER SOLSTICE 12PM

1:500 @ A3

2 SHADOW DIAGRAM - WINTER SOLSTICE 1PM

1:500 @ A3

DEVELOPMENT APPLICATION

NOT FOR CONSTRUCTION

# PROJECT TITLE PROPOSED 3 LOT TORRENS TITLE SUBDIVISION & DETACHED DWELLINGS PROPOSED 3 LOT TORRENS TITLE SUBDIVISION & DETACHED DWELLINGS DEVELOPMENT APPLICATION DAY - COLINCIL RFI DAY - COLINCIL RFI DAY - COLINCIL RFI DAY - COLINCIL RFI DAY - SHADOW INFORMATION COLINCIL RFI ADDRESSING 19TH APRIL MEETING COUNCIL RFI ADDR

COPYRIGHT TIM LEE ARCHITECTS
Drawings subject to copyright and may not be reproduced in any form without the written permission of the architect

|                                       | DRAWING TITLE              |                                   | DRAWING COMMENCED             | DRAWING VER | RIFIED BY       |  |
|---------------------------------------|----------------------------|-----------------------------------|-------------------------------|-------------|-----------------|--|
| <b>+L</b> TIM LEE <b>▲</b> ARCHITECTS |                            | SHADOW DIAGRAMS                   | 06/21                         |             | TL              |  |
| residential commercial industrial     | LOT AND DEPOSITED PLAN NO. |                                   | DRAWING SCALE                 | DRAWN BY    |                 |  |
| P: 02 4822 5934<br>ABN: 71425067537   |                            | LOT F DP 38742 AND LOT E DP 38742 | As indicated                  | AH          |                 |  |
| ROSS PLACE<br>GOULBURN NSW            |                            | LOT I DI COTTE MAD LOT L'DI COTTE |                               | JOB NUMBER  |                 |  |
| 2580                                  |                            |                                   | A3 SHEET                      | 08          | 319-1137        |  |
| NOMINATED ARCHITECT:<br>TIM LEE       | STREET ADDRESS             | 62 VEDNED STREET COLUDIAN         | DRAWING IDENTIFICATION NUMBER |             | AMENDMENT ISSUE |  |
| NSW REG: 7304<br>ACT REG: 1030        | 62 VERNER STREET GOULBURN  |                                   | A-23                          |             | G               |  |