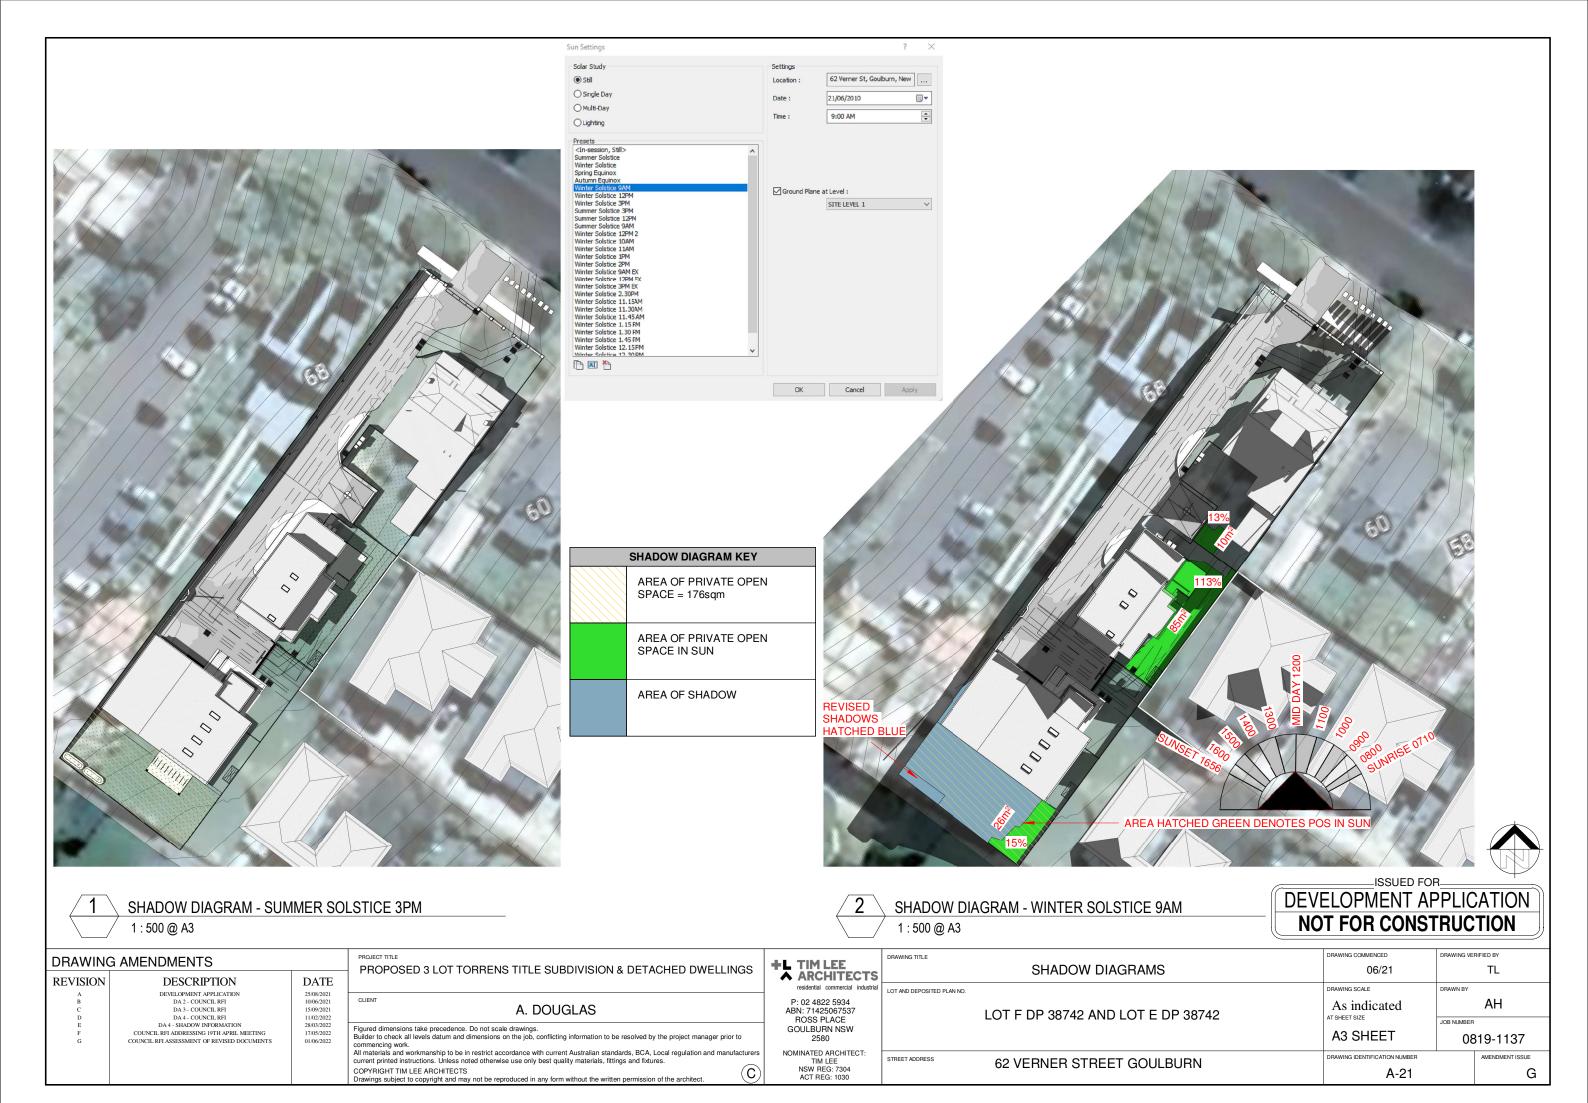

SHADOW DIAGRAM - WINTER SOLSTICE 10AM

1:500 @ A3

SHADOW DIAGRAM - WINTER SOLSTICE 11AM 1:500 @ A3

## \_ISSUED FOR\_ DEVELOPMENT APPLICATION NOT FOR CONSTRUCTION

### DRAWING AMENDMENTS PROPOSED 3 LOT TORRENS TITLE SUBDIVISION & DETACHED DWELLINGS **REVISION** DESCRIPTION DATE DEVELOPMENT APPLICATION DA 2 - COUNCIL RFI DA 3 - COUNCIL RFI DA 4 - COUNCIL RFI DA 4 - SHADOW INFORMATION COUNCIL RFI ADDRESSING 19TH APRIL MEETING COUNCIL RFI ASSESSMENT OF REVISED DOCUMENTS 25/08/2021 10/06/2021 15/09/2021 11/02/2022 28/03/2022 17/05/2022 01/06/2022 A. DOUGLAS Figured dimensions take precedence. Do not scale drawings. Builder to check all levels datum and dimensions on the job, conflicting information to be resolved by the project manager prior to commencing work. All materials and workmanship to be in restrict accordance with current Australian standards, BCA, Local regulation and manufacturers current printed instructions. Unless noted otherwise use only best quality materials, fittings and fixtures.

COPYRIGHT TIM LEE ARCHITECTS

Drawings subject to copyright and may not be reproduced in any form without the written permission of the architect

| Τ    |                                     | DRAWING TITLE                            | DRAWING COMMENCED             | DRAWING VER | RIFIED BY       |
|------|-------------------------------------|------------------------------------------|-------------------------------|-------------|-----------------|
|      | <b>+L</b> TIM LEE                   | SHADOW DIAGRAMS                          | 06/21                         |             | TL              |
| 4    | residential commercial industrial   | LOT AND DEPOSITED PLAN NO.               | DRAWING SCALE                 | DRAWN BY    |                 |
|      | P: 02 4822 5934<br>ABN: 71425067537 | LOT F DP 38742 AND LOT E DP 38742        | As indicated                  | AH          |                 |
| ┨    | ROSS PLACE<br>GOULBURN NSW          | EOTT DI 30742 AND EOTE DI 30742          | AT SHEET SIZE                 | JOB NUMBER  |                 |
| 2580 |                                     |                                          | A3 SHEET                      | 0819-1137   |                 |
|      | NOMINATED ARCHITECT:<br>TIM LEE     | STREET ADDRESS 62 VERNER STREET GOULBURN | DRAWING IDENTIFICATION NUMBER |             | AMENDMENT ISSUE |
|      | NSW REG: 7304<br>ACT REG: 1030      | 02 VERIVER STREET GOOLDONN               | A-22                          |             | G               |