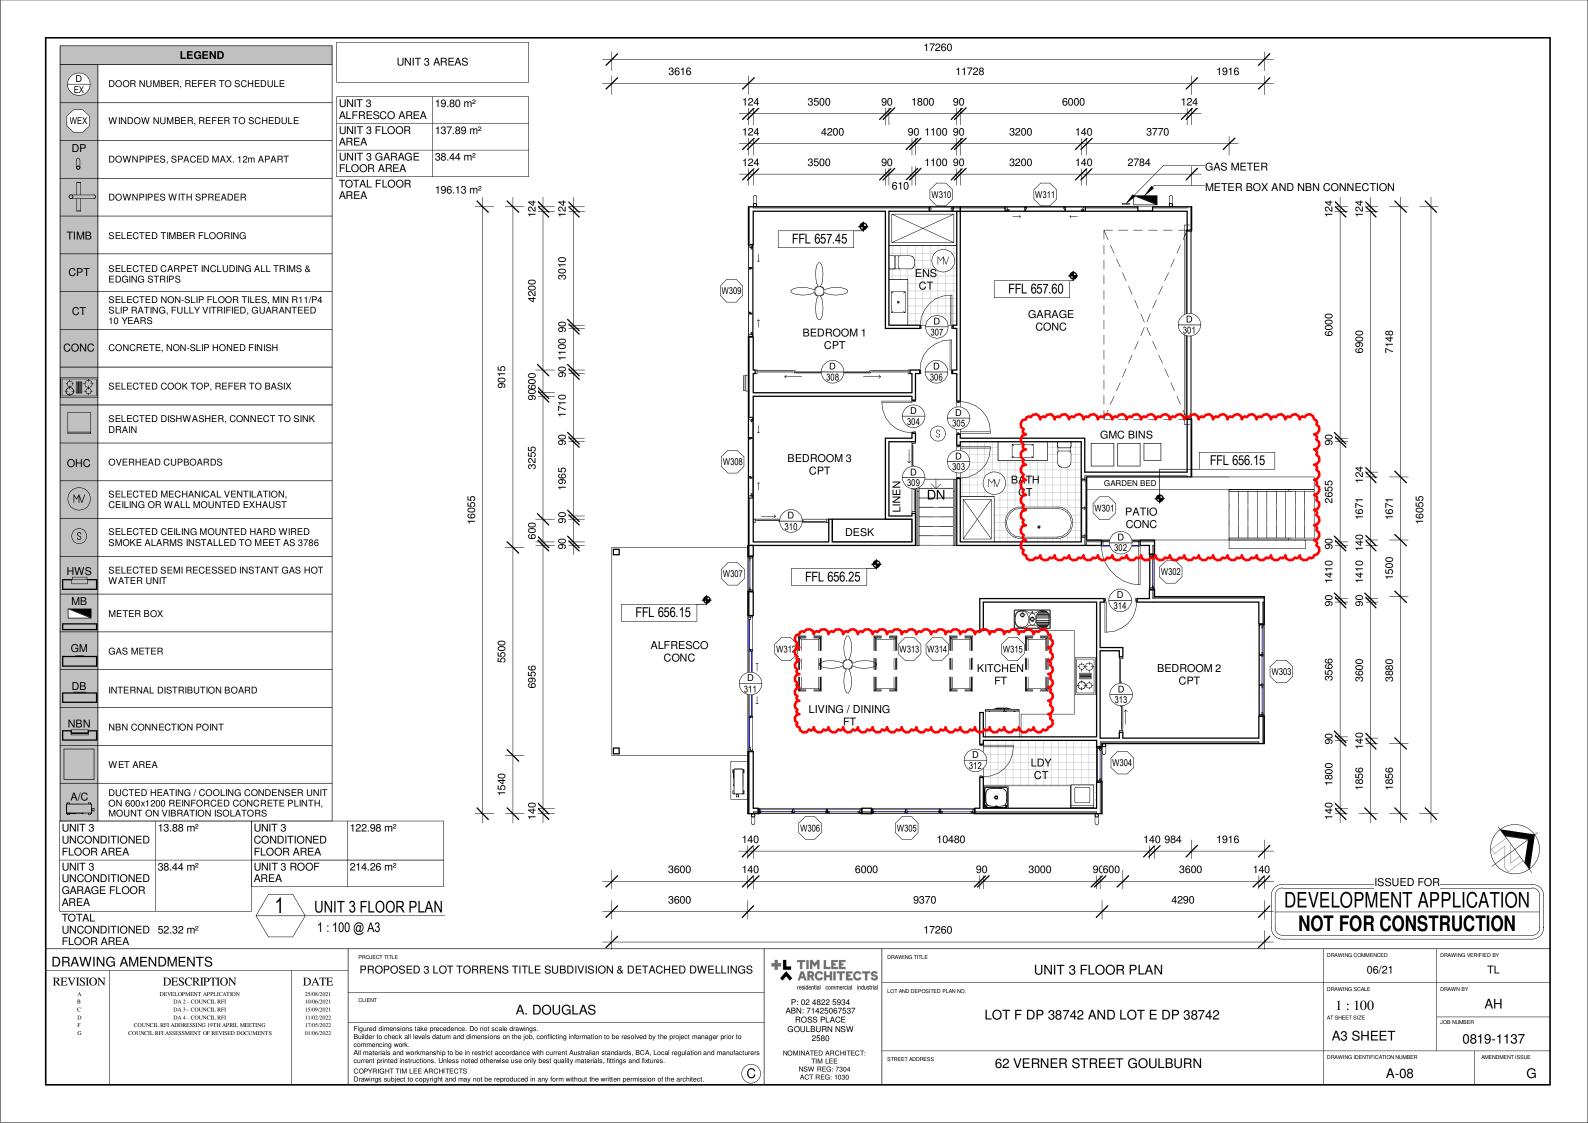

| UNIT 2        | 17.86 m <sup>2</sup> |
|---------------|----------------------|
| ALFRESCO AREA |                      |
| UNIT 2 FIRST  | 68.00 m <sup>2</sup> |
| FLOOR AREA    |                      |
| UNIT 2 GARAGE | 37.87 m <sup>2</sup> |
| AREA          |                      |
| UNIT 2 GROUND | 86.00 m <sup>2</sup> |
| FLOOR AREA    |                      |
| TOTAL FLOOR   |                      |

TOTAL FLOOR AREA 209.72 m<sup>2</sup>

AREA

UNIT 2
CONDITIONED
FIRST FLOOR
AREA

UNIT 2
CONDITIONED
GROUND FLOOR
AREA

74.89 m²
CONDITIONED
GROUND FLOOR
AREA

TOTAL
CONDITIONED 128.64 m<sup>2</sup>
FLOOR AREA

UNIT 2 ROOF AREA 140.88 m²
AREA 36.54 m²
FLOOR AREA 12.74 m²
UNIT 2 UNCONDITIONED FLOOR AREA

UNCONDITIONED 49.28 m<sup>2</sup> FLOOR AREA

ALL WINDOW OPENINGS & DOORS TO HAVE MATCHING SCREENS.
UPPER WINDOWS REQUIRES
PROTECTION OF OPENABLE
WINDOWS FOR FALL PROTECTION IN ACCORDANCE WITH BCA VOLUME
ONE CLAUSE D2.24 & VOLUME TWO
CLAUSE 3.9.2.5

UNIT 2 FIRST FLOOR PLAN

1:100@A3

#### DRAWING AMENDMENTS **+L** TIM LEE PROPOSED 3 LOT TORRENS TITLE SUBDIVISION & DETACHED DWELLINGS UNIT 2 FIRST FLOOR PLAN 06/21 TL **▲ ARCHITECTS** REVISION DESCRIPTION DATE LOT AND DEPOSITED PLAN NO. DEVELOPMENT APPLICATION DA 2 - COUNCIL RFI P: 02 4822 5934 ABN: 71425067537 ROSS PLACE ΑН 1:10015/09/2021 11/02/2022 17/05/2022 01/06/2022 DA 3 - COUNCIL REI A. DOUGLAS LOT F DP 38742 AND LOT E DP 38742 DA 4 - COUNCIL RFI DA 4 - COUNCIL RFI COUNCIL RFI ADDRESSING 19TH APRIL MEETING COUNCIL RFI ASSESSMENT OF REVISED DOCUMENTS Figured dimensions take precedence. Do not scale drawings. Builder to check all levels datum and dimensions on the job, conflicting information to be resolved by the project manager prior to GOULBURN NSW A3 SHEET 0819-1137 2580 commencing work. All materials and workmanship to be in restrict accordance with current Australian standards, BCA, Local regulation and manufacturers NOMINATED ARCHITECT: DRAWING IDENTIFICATION NUMBER current printed instructions. Unless noted otherwise use only best quality materials, fittings and fixtures. TIM LEE **62 VERNER STREET GOULBURN** COPYRIGHT TIM LEE ARCHITECTS NSW REG: 7304 ACT REG: 1030 G A-06 Drawings subject to copyright and may not be reproduced in any form without the written permission of the arch