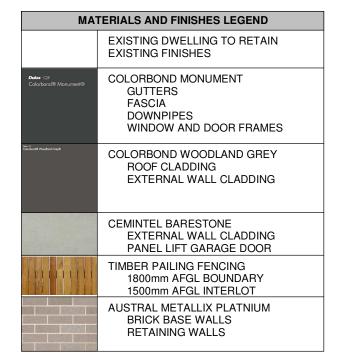

| MA <sup>-</sup>                  | TERIALS AND FINISHES LEGEND                                            |
|----------------------------------|------------------------------------------------------------------------|
|                                  | EXISTING DWELLING TO RETAIN EXISTING FINISHES                          |
| Dukur C7<br>Colorbond® Monument® | COLORBOND MONUMENT GUTTERS FASCIA DOWNPIPES WINDOW AND DOOR FRAMES     |
| California Wicoland Graya        | COLORBOND WOODLAND GREY<br>ROOF CLADDING<br>EXTERNAL WALL CLADDING     |
|                                  | CEMINTEL BARESTONE<br>EXTERNAL WALL CLADDING<br>PANEL LIFT GARAGE DOOR |
|                                  | TIMBER PAILING FENCING<br>1800mm AFGL BOUNDARY<br>1500mm AFGL INTERLOT |
|                                  | AUSTRAL METALLIX PLATNIUM<br>BRICK BASE WALLS<br>RETAINING WALLS       |