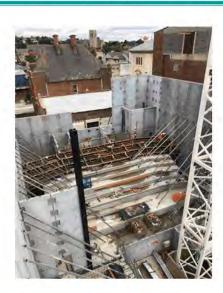

**Performing Arts Centre**: Physical works began in January 2020 on this fantastic project, and we are targeting completion of construction and 'opening night' in December 2021. The end result will be an innovative re-use of a heritage building (the McDermott Centre) which will be something that we hope inspires developers and other Local Government organisations. This region desperately needs a larger performance space for our arts & culture community, and we are excited to deliver it.

#### **The Five Strategic Pillars**

- Our Environment
- Our Economy
- Our Community
- Our Infrastructure
- Our Civic Leadership

Images show construction of the Goulburn Performing Arts Centre.

The Centre is scheduled to open towards the end of 2021.