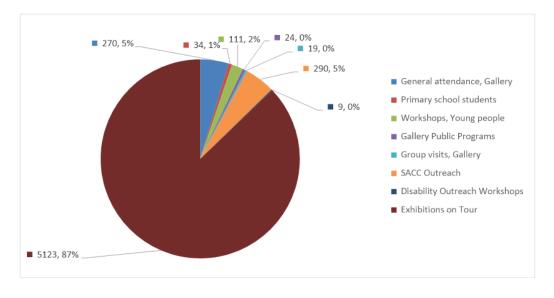

their peers' drawings and ask question and share their thoughts about what they were looking at. The families expressed their disappointment but understanding at the cancellation of the Outreach Playgroups until the end of April. Gordon has developed a weekly Playgroups@Home booklets that has been emailed out to all families that use the service. The booklets include a little bit of everything the children would experience at a Playgroup session which will help them keep the feeling of belonging. The feedback given by the families has been positive and thankful. The Playgroups@Home booklets has been received by 160 children and has been shared through the Goulburn Families Support network.

### **AUDIENCES AND REACH**

1 – 23 March 2020 (Gallery closed to the public 23 March – 30 March)



#### **FEEDBACK**

'Wonderful, peaceful.'

'Imaginative and different.'

'Lovely and beautiful. Passionate volunteer to talk to 'Elaine'.'

Thank you. It was a pleasure to be a part of this experience for the first time as an entrant and I do understand the current circumstances. Congratulations on such a successful number of submissions for the 2020 Goulburn Art Award, your team must be thrilled. I appreciate all your team's time and look forward to viewing the finalists entries and the announcement of the winners on the website.'

'Please take care and I hope that all the Gallery staff remain safe and healthy during this uncertain time.'

Thanks for letting me know and I am very excited to be a finalist – it has been the bright spot in my day. Very much looking forward to seeing the ex