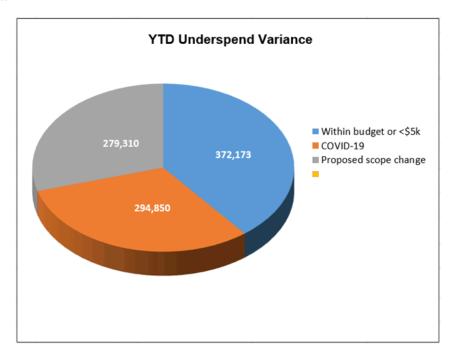

Centre and the Goulburn Aquatic Centre Redevelopment Stage 1 construction are prepared for these projects.

#### **Financial Performance**

#### YTD performance in comparisons to baseline budget - \$894k variance

The delivery of the Capital Works Program is currently tracking behind the baseline budget, the year to date expenditure on the Program was \$16.8m being \$894k or 6% behind the baseline budget. The year to date variation is driven by the following factors:

- Within budget or <\$5k (project is tracking to budget but current claims may not be in the actual expenditure)
- COVID-19 (Urban/Rural Resealing, Rural Road Reconstruction)
- Proposed Scope Change (RRBG)

**Graph 1 – YTD Underspend variance** – highlights the top three drivers behind the current underspend for the program



Page 1 of 25

Table 1 - Overall Financial Performance Summary - highlights performance via Business Unit

| Department           | 19-20 Project<br>Budget | YTD Budget | YTD Actual | Forecast to<br>end FY |
|----------------------|-------------------------|------------|------------|-----------------------|
| Asset & Design       | 769,000                 | 195,083    | 52,427     | 408,699               |
| Community Facilities | 3,329,066               | 2,384,267  | 2,243,837  | 3,203,037             |
| Projects             | 16,315,352              | 6,655,453  | 6,866,644  | 15,783,713            |
| Works                | 11,479,060              | 8,517,962  | 7,595,899  | 9,952,999             |
| Total Program        | 31,892,478              | 17,752,765 | 16,758,807 | 29,348,44