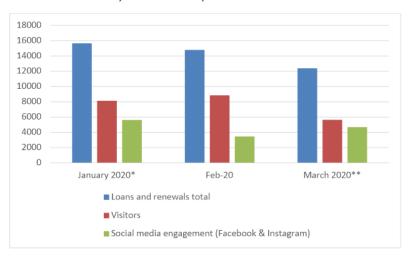

| 891             |
| New members                                    | 129              | 133              | 92              |
| New physical collection items received         | 597              | 524              | 252             |
| Local studies enquiries                        | 25               | 16               | 30              |
| Children's programs attendance                 | 378              | 844              | 332             |
| Adult's programs attendance                    | 95               | 195              | 121             |
| Social media engagement (Facebook & Instagram) | 5614             | 3464             | 4687            |

<sup>\*</sup>Average values used to complete January statistics

<sup>\*\*</sup>Library closed on Monday 23 March due to COVID-19



# Thanks and feedback

"Thank you for automatically renewing my books; it is deeply appreciated."

"Thank you so much for your services and for following the appropriate steps in order to keep our community safe."

"Thank you so much Goulburn Mulwaree Library for putting on the stone wall building event. It was fantastic; such a great hands on experience. I learnt heaps, and the lovely guys teaching us shared so much knowledge and were so kind helping with the heavy stones. The results were amazing!"

"Not an easy decision to make for an organisation like yours who gives so much to our community in so many ways."

"Just watched this with my boys and they loved it! Thanks Goulburn Mulwaree Library, and thanks Monique! We've been missing story time."

"I love this, well done ladies!!"

15