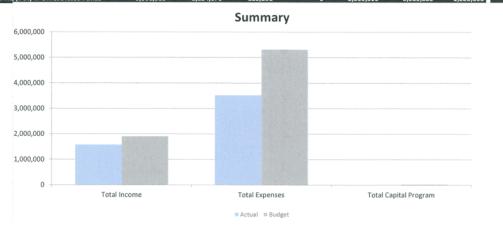

|





Date Report Run: 01-Apr-2020

| Operations                              | 0-1-11                       | Astronomy   | 016       | 10/             |                     |                             | % of Time:   | 75%        |
|-----------------------------------------|------------------------------|-------------|-----------|-----------------|---------------------|-----------------------------|--------------|------------|
| Description                             | Original<br>Budget<br>20PJOB | Actual YTD  | PJ Commit | Works<br>Commit | Total Actual<br>YTD | Current<br>Budget<br>20PJQ2 | \$ Variance  | % of Budge |
| Income                                  |                              |             |           |                 |                     |