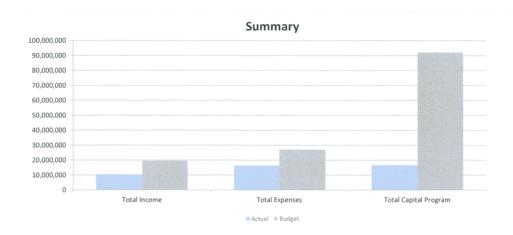

|
| Transfers from Developer Contribution   | 6,088,463                    | <u>o</u>    | 0         | 0               | 0                   | 7,510,301                   | 7,510,301    | 0%         |
| Transfers from Other External Reserves  | 2,251,057                    | 0           | 0         | 0               | 0                   | 4,084,591                   | 4,084,591    | 0%         |
| Total Reserve Movements                 | 15,598,327                   | -414,572    | 0         | 0               | -414,572            | 21,123,946                  | - 21,538,518 | -2%        |
| Net Inc/(Dec) in Unrestricted Funds     | -16,221,561                  | -21,736,968 | 0         | -20,796,558     | -42.533.526         | -15,894,658                 | 26,638,868   | 268%       |





Date Report Run: 01-Apr-2020

| Utilities<br>Description                 | Original         | Actual YTD | PJ Commit | Works      | Total Actual | Current