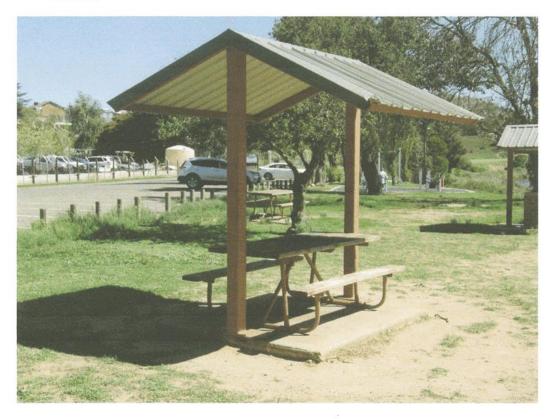

Item 15.3- Attachment 1 Page 36

 At a later date the original sheltered picnic table was made, under the supervision of Rotarian Edgar Southwell, at the Goulburn Power Centre and was installed in the current location.

- In 1996 the club purchased and had installed the "Pirate" ship to create a children's
  playground under the shelter of existing pine trees. Council supplied and laid the soft fall
  material to extend the play area. (This feature has been removed and replaced by council
  play equipment).
- Following this installation the Club was supplied with treated pine bollards from the council.
   These bollards were installed by club working bees over that and the following year.