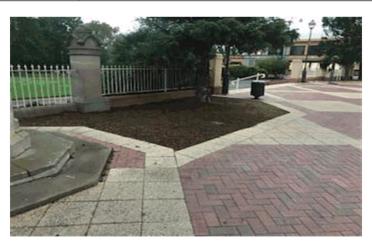

## 15.3 NAMING OF PARK ADJACENT TO MARSDEN WEIR FROM 'MARSDEN WEIR PARK' TO ROTARY PARK'

Author: Warwick Bennett, General Manager
Authoriser: Warwick Bennett, General Manager

Attachments: 1. Letter from The Rotary Club of Goulburn Inc 🗓 🖺

#### That:

- 1. Council notes the report from the General Manager on the Naming of Park Adjacent to Marsden Weir from 'Marsden Weir Park' to Rotary Park'.
- 2. The Mayor be requested to write a letter to the Rotary Club of Goulburn and thank them for their very generous contribution not only to the infrastructure at the Marsden Weir Park but also the wider Goulburn Community.
- 3. Council retains the name Marsden Weir Park and works with the Rotary Club of Goulburn on suitable signage that recognises their valuable contribution to the Marsden Weir Park.

#### **REPORT**

Please find attached correspondence from the Rotary Club of Goulburn Inc. requesting that Council rename the Marsden Weir Park to Rotary Park.

This Park is generally known by both names especially since the Rotary Club has been investing generously into the infrastructure at the Park since the mid 1970's. The Rotary Club has set out some of those projects in the attached letter.

The recommendation in this report is that Council retains the name Marsden Weir Park but upgrade the signage at the park to better recognise the generous contributions by the Goulburn Rotary. The reason for the retention of this name is because of the long history with the current name and that there is no guarantee that Rotary will forever continue to be a significant contributor to the reserve. However in saying that recognising the value they have create at the Park for public awareness would be the right outcome. The cost of signage is estimated at \$500.00 which would be funded from existing operations budget.

Council will work with Rotary Club to develop a concept plan for the site to work to, as a lot of the infrastructure is towards the end of its life and will need renewing in the coming years. The dynamics of the park have changed significantly with the introduction of the walking trail, which starts at this point and introduction of exercise equipment, a rotunda and updated playground. This may give the rotary club greater ownership and direction/opportunities to provide funding for future projects.