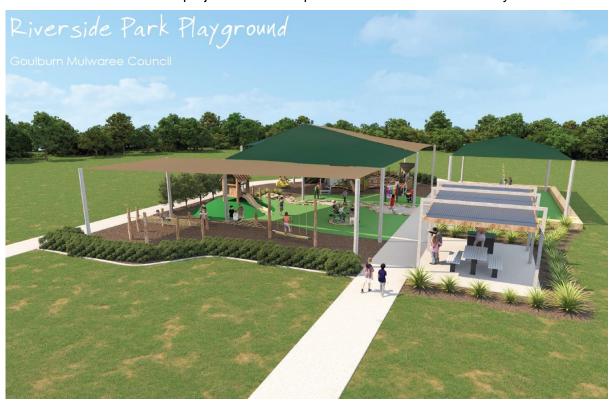

ssed site);
- central seating;
- BBQs and amenities (to be developed within a future Stage of Riverside Park); and
- outdoor exercise (delivered under Stage 1 of Riverside Park).

The Closer to Nature theme aims to provide an underlying linkage between the designated areas to ensure a well-connected play space is achieved. The Closer to Nature theme will also ensure connectivity with the wider Riverside Park green space to assist in a seamless transition, for users, from the play space to other areas of the park.

The total budget for the project is \$400,000 (ex GST) with Council required contribute the balance of \$200,000 (ex GST). The additional \$200,000 (ex GST) can be allocated in the 2020/21 budget from the s94 Reserve. The project will be completed in the 2020/21 financial year.





# Natureplay Creek

The tactility of providing a variety of surfacing textures and materials are an important design element in any large scale playground. The natureplay creek allows users to explore and engage their senses whilst tying into inspirations of the local natural environment



















# 15.6 COUNCILLOR SUPERANNUATION DISCUSSION PAPER

Author: Warwick Bennett, General Manager
Authoriser: Warwick Bennett, General Manager

Attachments: 1. Office of Local Government Circular Release of Councillor

Superannuation Discussion Paper U

| Link to Community Strategic Plan: | CL1 Our Civic Leadership – Effect resourceful and respectful leadership and attentive representation of the community.