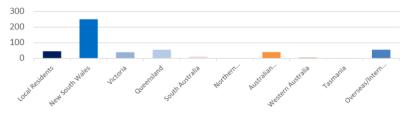

|--------------|--------------|
| March                                     | 2819 | 1654 | -1165        | -41.3%       |
| Yearly Total (to March 23 <sup>rd</sup> ) | 8288 | 6567 | -1721        | -20.8%       |

### Postcodes collected to 23<sup>rd</sup> March when centre was closed to public:

| Total Walk-in Visitors       | 503 |
|------------------------------|-----|
| Local Residents              | 46  |
| New South Wales              | 251 |
| Victoria                     | 39  |
| Queensland                   | 56  |
| South Australia              | 11  |
| Northern Territory           | 0   |
| Australian Capital Territory | 40  |
| Western Australia            | 3   |
| Tasmania                     | 1   |
| Overseas/International       | 56  |

### Visitors by Region of Origin



### International Visitors from Top Source Markets



11

### 6.2 Museums

### **Staff and Volunteers**

#### **Volunteers**

Rocky Hill volunteers have completed a number of significant projects since their return in February, including repainting the entrance gateway to the site, putting together large item shelving in the new build, re-ordering and cleaning the cottage museum, and repainting the cottage foyer. A special thanks to Gwen Dries for baking morning tea each week for more than 12 people!

A big thank you to the Waterworks volunteers for not only undertaking their usual outdoor and tour guiding tasks onsite – but also to Mark Porter and Bryan Mulquinney for spending volunteer hours to assist at Rocky Hill.

All Museums volunteers were stood down due to COVID-19 on the 17th (R