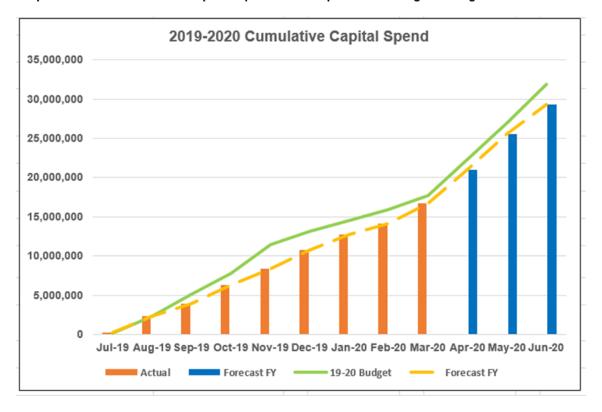

ness Unit

| Department           | 19-20 Project<br>Budget | YTD Budget | YTD Actual | Forecast to<br>end FY |
|----------------------|-------------------------|------------|------------|-----------------------|
| Asset & Design       | 769,000                 | 195,083    | 52,427     | 408,699               |
| Community Facilities | 3,329,066               | 2,384,267  | 2,243,837  | 3,203,037             |
| Projects             | 16,315,352              | 6,655,453  | 6,866,644  | 15,783,713            |
| Works                | 11,479,060              | 8,517,962  | 7,595,899  | 9,952,999             |
| Total Program        | 31,892,478              | 17,752,765 | 16,758,807 | 29,348,448            |

Graph 2 - Cumulative 2019-20 Capital Expenditure v Capital Works Program Budget



#### **Forecast Performance**

The Capital Works Program for Operations was resolved to the value of \$38,420,934 for 2019-20. As the result of Council resolutions and the Quarterly Review process the Capital Works Program for 2019-20 is now \$31,892,478. **Graph 2** indicates performance to date, giving a forecast spend of \$29,348,448.

Currently the forecast spend has been revised down due to the slippages on the following projects:

- Growing Local Economies original forecast spend of \$1.7m is currently predicted to be \$256k due to planning and re-zoning issues and overland flow assessments;
- CBD Enhancements original forecast spend of \$640k is currently predicted to be \$119k due to delays in RMS approvals; and
- Fleet Replacements original forecast spend of \$1.5m is currently