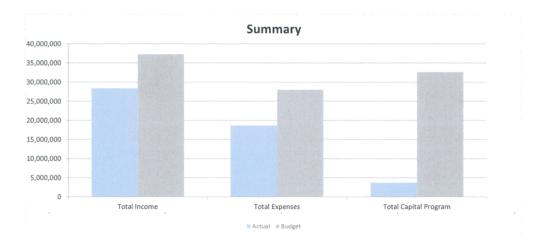

|                           |             |



|      | 4        | 1 |  |
|------|----------|---|--|
|      | 100 co   |   |  |
| 44   | W. W. W. | 1 |  |
| SURA | -        | 1 |  |
|      | 8        | 1 |  |

Corporate and Community Services Capital Report by Business Unit for 2019/20 for YTD Period Ending March

Date Report Run: 01-Apr-2020

\$3,355 to be moved from 190006 VIC replacement assets to comiete bin com iated changes with funding body to increase scope for add are to enable eventual linking of Seiffert Oval Pavillion pected to be fully spent by end FY n time, on budget
n time, on budget
le, expected to be on
time, on budget 4,650 151 178 1,591 -6,843 7,229 7,229 Works PJ Commit 20,909 6,843 160,178 9,998 17,618 Actual YTD 70 - Property & Community Services cy Hill Lighting Upgrade (G)





| Dang      |
|-----------|
| M