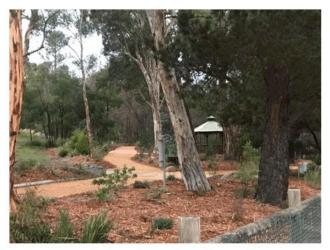

Council will work with Rotary Club to develop a concept plan for the site to work to, as a lot of the infrastructure is towards the end of its life and will need renewing in the coming years. The dynamics of the park have changed significantly with the introduction of the walking trail, which starts at this point and introduction of exercise equipment, a rotunda and updated playground. This may give the rotary club greater ownership and direction/opportunities to provide funding for future projects.

 In 2019 the combined Rotary Clubs of Goulburn designed, arranged for the manufacture and installed the historic marker signs along the Wollondilly River Walking Track.

 In the current year the Rotary Club purchased and had installed a rotunda in the area between the play area and the outdoor gymnasium area adjacent to the commencement of the Wollondilly River Walking Track. Seating in the rotunda is presently being designed prior to manufacture and installation.