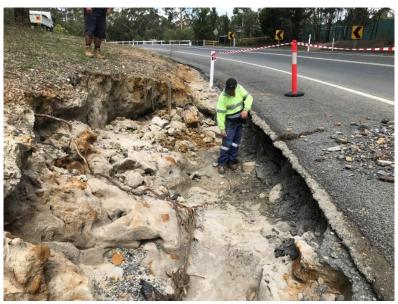

| Windellama Road (1) – edge scour          |
| Langi Road – blocked culvert         | Windellama Road (2) – table drain         |
| Lumley Road – blocked culvert        | Wollogorang Road – edge scour             |
| McDermott Drive – footpath wash out  | Yarralaw Road – gravel wash out           |
| Merilla Lane – gravel wash out       | Forest Lodge Culverts – culvert scour     |
| Middle Arm Road – pavement damage    | Fettlers Road – gravel wash out           |
| Mt Baw Baw Road – gravel wash out    | Hetherington Street – edge scour          |
| Narelle Lane – gravel wash out       | Chugga Road – edge scour                  |

Norwood Road – seal wash away

Wollondilly Walking Track - solar lights



1203 Jerrara Rd, 2 East



ch 5.5km Forest Siding Road damaged causeway 3



Highlands Way - depth of scour Viaduct



2107 Bungedore Rd - shoulder scour

# 15.5 RIVERSIDE PARK - EVERYONE CAN PLAY GRANT PROGRAM

Author: Adam Kiss, Business Manager Projects

Authoriser: Warwick Bennett, General Manager

Attachments: Nil

| Link to                   | IN4.2 Upgrade facilities to improve service provision                                                                           |
|---------------------------|---------------------------------------------------------------------------------------------------------------------------------|
| Community Strategic Plan: |                                                                                                                                 |
| Cost to Council:          | The total grant funding for this project is