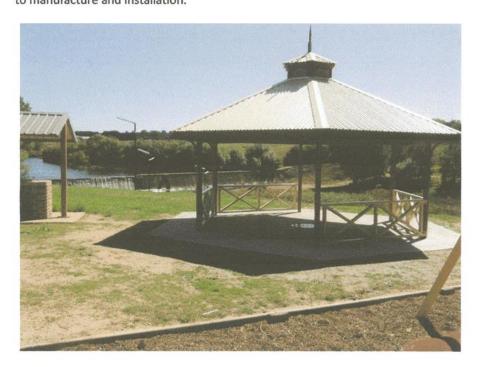

 In 2019 the combined Rotary Clubs of Goulburn designed, arranged for the manufacture and installed the historic marker signs along the Wollondilly River Walking Track.

 In the current year the Rotary Club purchased and had installed a rotunda in the area between the play area and the outdoor gymnasium area adjacent to the commencement of the Wollondilly River Walking Track. Seating in the rotunda is presently being designed prior to manufacture and installation.