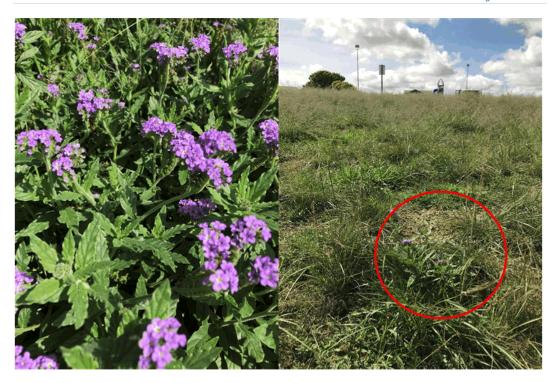

Officers identified a large number of new incursions of Blue heliotrope in the Goulburn North area. Given the location of the new incursions across the site where it was identified it is likely that the species has been brought into our area on a vehicle or in loose feed being transported. This highlights the importance of our officers undertaking town surveys to identify new and emerging weeds in addition to inspecting rural areas. This new incursion was both identified and sprayed on the same day. Swift action as seen in this incidence in identifying new incursions and controlling them, results in better outcomes for the environment and the community at large as these invasive species to not have the opportunity to take hold and cause an impact to pastures and productivity.

Page | 13



3.5.3 Draft Directions, Biosecurity Certificates & Customer Requests

| Draft Directions, Biosecurity Certificates & Customer Requests |                   |   |  |  |
|----------------------------------------------------------------|-------------------|---|--|--|
| Draft Directions                                               | Customer Requests |   |  |  |
| 4                                                              | 2                 | 7 |  |  |

Since the introduction of the issuing of Draft Biosecurity Directions to property owners in March 2019, Council has issued 294 Draft Directions. In the month of March, Councils Biosecurity Weeds Officers issued 4 Draft Biosecurity Directions to land holders. This month officers have focused on reinspections of properties where incursions