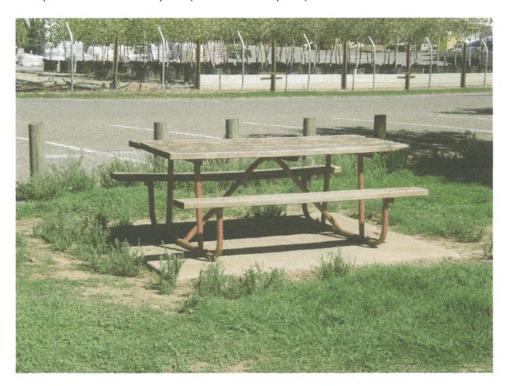

- In 1975 The Rotary Club of Goulburn took part in a working bee to lay loam over a section of rocky terrain prior to the sowing of grass seeds to make the area suitable for sport and play. (Goulburn Evening Post, June, 1975)
- In 1975 the club obtained and transported limestone rocks from the Marulan South Quarry and installed them as traffic bollards in that area. (Since removed)
- Subsequently the two original picnic tables and benches were manufactured at the Goulburn Power Centre (owned by Rotarians Jack Wood and Eric Southwell) and installed in the improved section of the park. (One remains in place)

Item 15.3- Attachment 1 Page 36

 At a later date the original sheltered picnic table was made, under the supervision of Rotarian Edgar Southwell, at the Goulburn Power Centre and was installed in the current location.