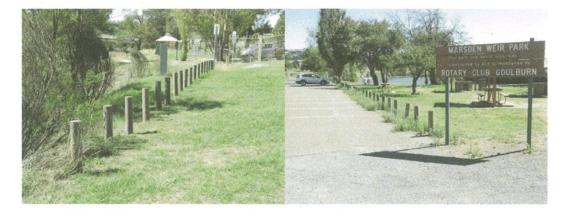

- In 1996 the club purchased and had installed the "Pirate" ship to create a children's
  playground under the shelter of existing pine trees. Council supplied and laid the soft fall
  material to extend the play area. (This feature has been removed and replaced by council
  play equipment).
- Following this installation the Club was supplied with treated pine bollards from the council.
   These bollards were installed by club working bees over that and the following year.

 In 2019 the combined Rotary Clubs of Goulburn designed, arranged for the manufacture and installed the historic marker signs along the Wollondilly River Walking Track.

 In the current year the Rotary Club purchased and had installed a rotunda in the area between the play area and the outdoor gymnasium area adjacent to the commencement of the Wollondilly River Walking Track. Seating in the rotunda is presently being designed prior to manufacture and installation.