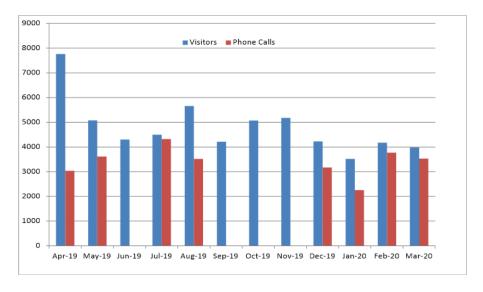

0:

- 36 Property Information Requests
- 7 Requests for Information

3

### 4. Customer Service

Customer Service are working very well as a team to ensure all work is being completed, during this period of uncertainty within the community. There has been a large increase in March for applications and certificates. The Customer Service work load has not decreased in the current COVID-19 situation.

Members of the team are also assisting with other tasks including making up files, assisting with a Human Resources Project, completing land and property creation and assisting with additional tasks associated with the Property & Community Services Business Unit.

Refer to the Graphs Below for Statistical Information:

#### Productivity - March 2020



### Visitors and Phone Calls - March 2020



4

### 5. Property & Community Services

The Property & Community Services Business Unit is responsible for providing a broad range of property and community related services.

### 5.1 Property Services

Property Services includes strategic advice, property management (including Crown Land), conveyancing, preparing legal agreements for property matters, providing legal support services for property matters and maintaining data integrity within Council's property system. This unit also provides a central point of contact for major and minor investors to access information, support and assistance for investment and property related enquiries. A summary of some projects and property matters dealt with in March 2020 is included in this report.

#### **Property Disposals**

- 49-57 & 59-61 Ho