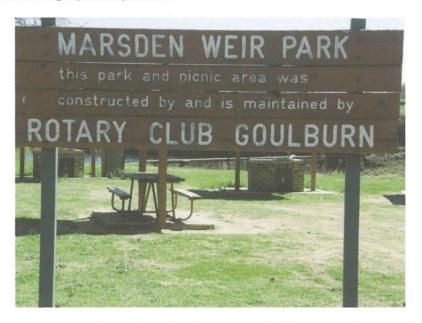

## 15.3 NAMING OF PARK ADJACENT TO MARSDEN WEIR FROM 'MARSDEN WEIR PARK' TO ROTARY PARK'

Author: Warwick Bennett, General Manager
Authoriser: Warwick Bennett, General Manager

Attachments: 1. Letter from The Rotary Club of Goulburn Inc 🗓 🖺

#### **REPORT**

Please find attached correspondence from the Rotary Club of Goulburn Inc. requesting that Council rename the Marsden Weir Park to Rotary Park.

This Park is generally known by both names especially since the Rotary Club has been investing generously into the infrastructure at the Park since the mid 1970's. The Rotary Club has set out some of those projects in the attached letter.

Our staff have indicated to me that this Park has been known as Marsden Weir Park since before that time – albeit at time both names have been used in more recent years. If Council was of the opinion to change the name then a public consultation process would need to occur and the approval of the Geographic names Board would need to be sought.

The recommendation in this report is that Council retains the name Marsden Weir Park but upgrade the signage at the park to better recognise the generous contributions by the Goulburn Rotary. The reason for the retention of this name is because of the long history with the current name and that there is no guarantee that Rotary will forever continue to be a significant contributor to the reserve. However in saying that recognising the value they have create at the Park for public awareness would be the right outcome. The cost of signage is estimated at \$500.00 which would be funded from existing operations budget.