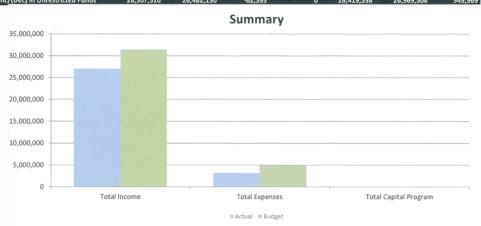

|            |           |                 |                     |                                                                                                                |             |            |
| Total Reserve Movements                  | -73,337                      | 0          | 0         | 0               | 0                   | -2,205,187                                                                                                     | -2,205,187  | 0%         |
| Net Inc/(Dec) in Unrestricted Funds      | 26,307,510                   | 26,482,130 | -62.593   | 0               | 26,419,538          | 26,969,506                                                                                                     | 549,969     | 98%        |





Date Report Run: 01-Apr-2020

| Corporate and Community Services  Description | Original<br>Budget | Actual YTD     | PJ Commit | Works<br>Commit | Total Actual<br>YTD | Current<br>Budget 20PJQ2