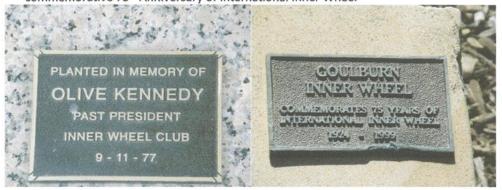

In 1977 and 1999 an "Inner Wheel" (Rotary Partners) plaques have been attached to plinths, adjacent to planted trees, on the occasion of a memorial to Olive Kennedy and a commemorative 75<sup>th</sup> Anniversary of International Inner Wheel