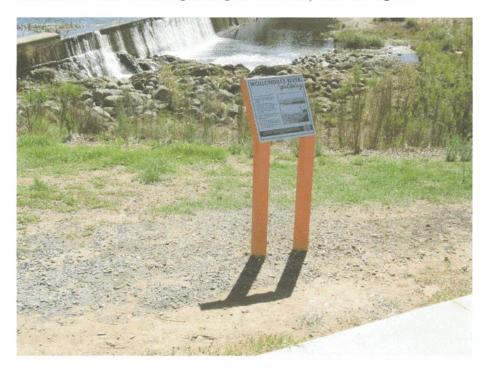

 In 2019 the combined Rotary Clubs of Goulburn designed, arranged for the manufacture and installed the historic marker signs along the Wollondilly River Walking Track.

 In the current year the Rotary Club purchased and had installed a rotunda in the area between the play area and the outdoor gymnasium area adjacent to the commencement of the Wollondilly River Walking Track. Seating in the rotunda is presently being designed prior to manufacture and installation.