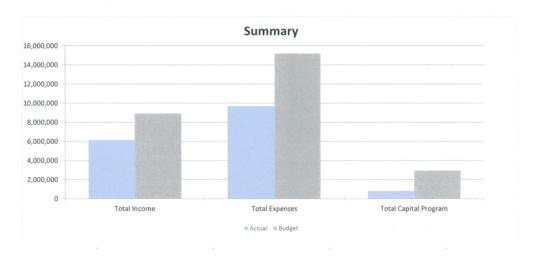

|                           |                    |





Date Report Run: 01-Apr-2020

| Planning & Environment                   | 0.1-11             | Antonior   |           |                 |                     |                          | % of Time:  | 75%