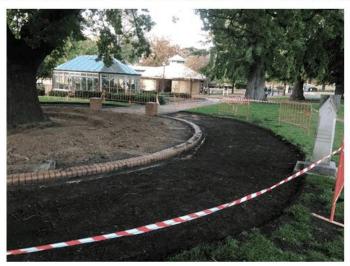

## 15.3 NAMING OF PARK ADJACENT TO MARSDEN WEIR FROM 'MARSDEN WEIR PARK' TO ROTARY PARK'

Author: Warwick Bennett, General Manager
Authoriser: Warwick Bennett, General Manager

Attachments: 1. Letter from The Rotary Club of Goulburn Inc 🗓 🖺

#### **REPORT**

Please find attached correspondence from the Rotary Club of Goulburn Inc. requesting that Council rename the Marsden Weir Park to Rotary Park.

This Park is generally known by both names especially since the Rotary Club has been investing generously into the infrastructure at the Park since the mid 1970's. The Rotary Club has set out some of those projects in the attached letter.

The recommendation in this report is that Council retains the name Marsden Weir Park but upgrade the signage at the park to better recognise the generous contributions by the Goulburn Rotary. The reason for the retention of this name is because of the long history with the current name and that there is no guarantee that Rotary will forever continue to be a significant contributor to the reserve. However in saying that recognising the value they have create at the Park for public awareness would be the right outcome. The cost of signage is estimated at \$500.00 which would be funded from existing operations budget.

Council will work with Rotary Club to develop a concept plan for the site to work to, as a lot of the infrastructure is towards the end of its life and will need renewing in the coming years. The dynamics of the park have changed significantly with the introduction of the walking trail, which starts at this point and introduction of exercise equipment, a rotunda and updated playground. This may give the rotary club greater ownership and direction/opportunities to provide funding for future projects.