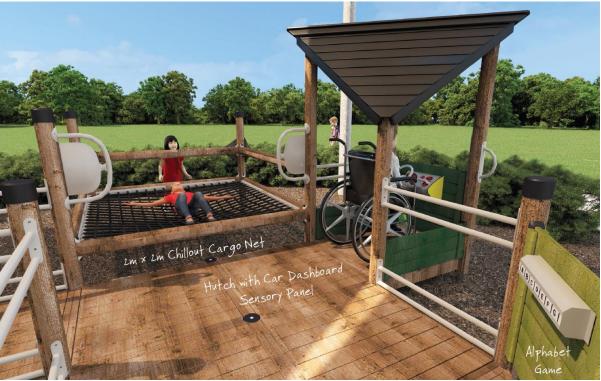

ace is achieved. The Closer to Nature theme will also ensure connectivity with the wider Riverside Park green space to assist in a seamless transition, for users, from the play space to other areas of the park.

The total budget for the project is \$400,000 (ex GST) with Council required contribute the balance of \$200,000 (ex GST). The additional \$200,000 (ex GST) can be allocated in the 2020/21 budget from the s94 Reserve. The project will be completed in the 2020/21 financial year.





# Natureplay Creek

The tactility of providing a variety of surfacing textures and materials are an important design element in any large scale playground. The natureplay creek allows users to explore and engage their senses whilst tying into inspirations of the local natural environment



















# 15.6 COUNCILLOR SUPERANNUATION DISCUSSION PAPER

Author: Warwick Bennett, General Manager
Authoriser: Warwick Bennett, General Manager

Attachments: 1. Office of Local Government Circular Release of Councillor

Superannuation Discussion Paper U

| Link to Community Strategic Plan: | CL1 Our Civic Leadership – Effect resourceful and respectful leadership and attentive representation of the community.                                                                                                                       |
|-----------------------------------|------------------------------------------------------------------------------------------------------------------------------------------------------------------------------------------------------------------------------------------