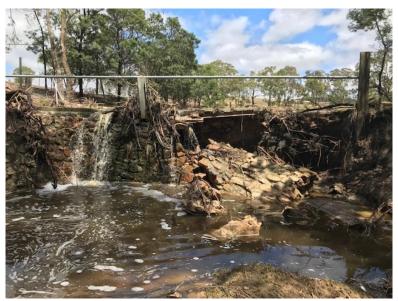

pavement        |
| Lambs Lane – gravel wash out         | Windellama Road (1) – edge scour          |
| Langi Road – blocked culvert         | Windellama Road (2) – table drain         |
| Lumley Road – blocked culvert        | Wollogorang Road – edge scour             |
| McDermott Drive – footpath wash out  | Yarralaw Road – gravel wash out           |
| Merilla Lane – gravel wash out       | Forest Lodge Culverts – culvert scour     |
| Middle Arm Road – pavement damage    | Fettlers Road – gravel wash out           |
| Mt Baw Baw Road – gravel wash out    | Hetherington Street – edge scour          |
| Narelle Lane – gravel wash out       | Chugga Road – edge scour                  |

Norwood Road – seal wash away

Wollondilly Walking Track - solar lights



1203 Jerrara Rd, 2 East



ch 5.5km Forest Siding Road damaged causeway 3



Highlands Way - depth of scour Viaduct



2107 Bungedore Rd - shoulder scour

# 15.5 RIVERSIDE PARK - EVERYONE CAN PLAY GRANT PROGRAM

Author: Adam Kiss, Business Manager Projects

Authoriser: Warwick Bennett, General Manager

Attachments: Nil

| Link to                   | IN4.2 Upgrade facilities to improve service provision                                                                           |
|---------------------------|---------------------------------------------------------------------------------------------------------------------------------|
| Community Strategic Plan: |                                                                                                                                 |
| Cost to Council: