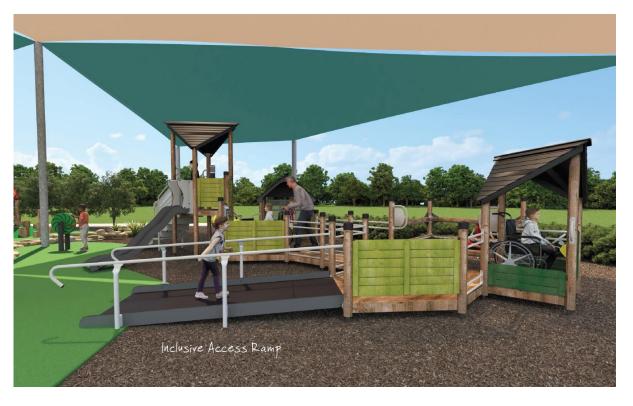

y space is achieved. The Closer to Nature theme will also ensure connectivity with the wider Riverside Park green space to assist in a seamless transition, for users, from the play space to other areas of the park.

The total budget for the project is \$400,000 (ex GST) with Council required contribute the balance of \$200,000 (ex GST). The additional \$200,000 (ex GST) can be allocated in the 2020/21 budget from the s94 Reserve. The project will be completed in the 2020/21 financial year.





# Natureplay Creek

The tactility of providing a variety of surfacing textures and materials are an important design element in any large scale playground. The natureplay creek allows users to explore and engage their senses whilst tying into inspirations of the local natural environment



















# 15.6 COUNCILLOR SUPERANNUATION DISCUSSION PAPER

Author: Warwick Bennett, General Manager
Authoriser: Warwick Bennett, General Manager

Attachments: 1. Office of Local Government Circular Release of Councillor

Superannuation Discussion Paper U

| Link to Community Strategic Plan: | CL1 Our Civic Leadership – Effect resourceful and respectful leadership and attentive representation of the community.                                                                                                                       |
|-----------------------------------|--------------------------------------------------------------------------------------------------------------------------------------------------------------------------------------------------------------------------------------