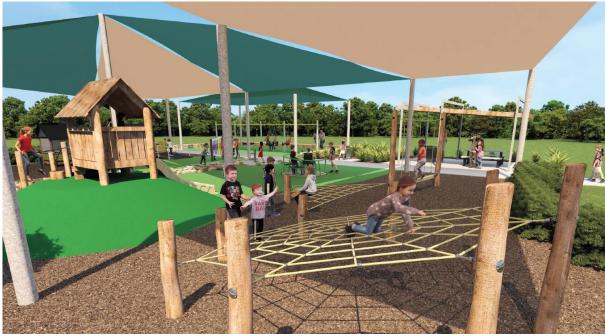

play space is achieved. The Closer to Nature theme will also ensure connectivity with the wider Riverside Park green space to assist in a seamless transition, for users, from the play space to other areas of the park.

The total budget for the project is \$400,000 (ex GST) with Council required contribute the balance of \$200,000 (ex GST). The additional \$200,000 (ex GST) can be allocated in the 2020/21 budget from the s94 Reserve. The project will be completed in the 2020/21 financial year.





# Natureplay Creek

The tactility of providing a variety of surfacing textures and materials are an important design element in any large scale playground. The natureplay creek allows users to explore and engage their senses whilst tying into inspirations of the local natural environment



















# 15.6 COUNCILLOR SUPERANNUATION DISCUSSION PAPER

Author: Warwick Bennett, General Manager
Authoriser: Warwick Bennett, General Manager

Attachments: 1. Office of Local Government Circular Release of Councillor

Superannuation Discussion Paper U

| Link to Community Strategic Plan: | CL1 Our Civic Leadership – Effect resourceful and respectful leadership and attentive representation of the community.                                                                                                                       |
|-----------------------------------|----------------------------------------------------------------------------------------------------------------------------------------------------------------------------------------------------------------------------------