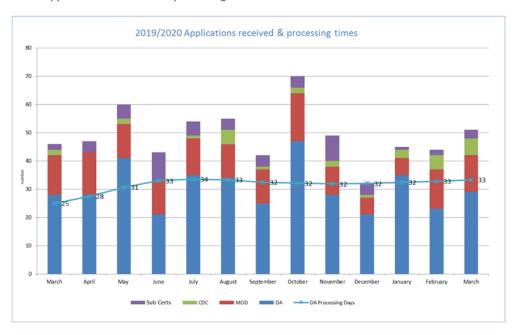

's                            | 29                      | 32                      |  |  |
| Modifications                   | 13                      | 14<br>6<br>5            |  |  |
| CDC's                           | 6                       |                         |  |  |
| Subdivision Certificates        | 3                       |                         |  |  |
| Total 51                        |                         | 57                      |  |  |
|                                 |                         |                         |  |  |
| Total cost of new developmen    | \$11,800,273            |                         |  |  |
| Cumulative total (financial yea | \$152,641,366           |                         |  |  |

## 1.2 Applications received and processing times



### 1.3 Progress of LEC Proceedings

Class 1 Application – Deemed Refusal of 16 lot residential subdivision with residual lot and associated infrastructure located at Lot 1 & 2 DP1018139 Brayton Road (Stoney Creek Road /Maclura Drive), Marulan. On 30 January 2020a s34 conciliation conference was held between Council and the Applicant. Whilst agreement was reached on the majority of matters, two matters namely the Orica blast zone and dedication of land to Council, could not be resolved and the s34 was subsequently terminated. A Hearing date has been set for 25 & 26 August 2020. In the meantime, Council and the Applicant have agreed to continue informal negotiations in an effort to resolve the outstanding matters.

Page | 3

- Class 1 Application Appeal lodged against the issuing of Inter