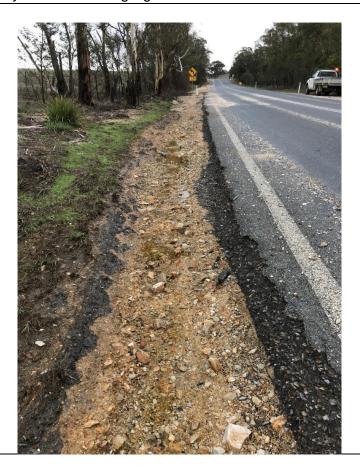

|
| Langi Road – blocked culvert         | Windellama Road (2) – table drain         |
| Lumley Road – blocked culvert        | Wollogorang Road – edge scour             |
| McDermott Drive – footpath wash out  | Yarralaw Road – gravel wash out           |
| Merilla Lane – gravel wash out       | Forest Lodge Culverts – culvert scour     |
| Middle Arm Road – pavement damage    | Fettlers Road – gravel wash out           |
| Mt Baw Baw Road – gravel wash out    | Hetherington Street – edge scour          |
| Narelle Lane – gravel wash out       | Chugga Road – edge scour                  |

Norwood Road – seal wash away

Wollondilly Walking Track - solar lights



1203 Jerrara Rd, 2 East



ch 5.5km Forest Siding Road damaged causeway 3



Highlands Way - depth of scour Viaduct



2107 Bungedore Rd - shoulder scour

# 15.5 RIVERSIDE PARK - EVERYONE CAN PLAY GRANT PROGRAM

Author: Adam Kiss, Business Manager Projects

Authoriser: Warwick Bennett, General Manager

Attachments: Nil

| Link to                   | IN4.2 Upgrade facilities to improve service provision                                                                           |
|---------------------------|---------------------------------------------------------------------------------------------------------------------------------|
| Community Strategic Plan: |                                                                                                                                 |
| Cost to Council:          | The total grant funding for this project is \$200,000 (ex GST) from the Everyone Can