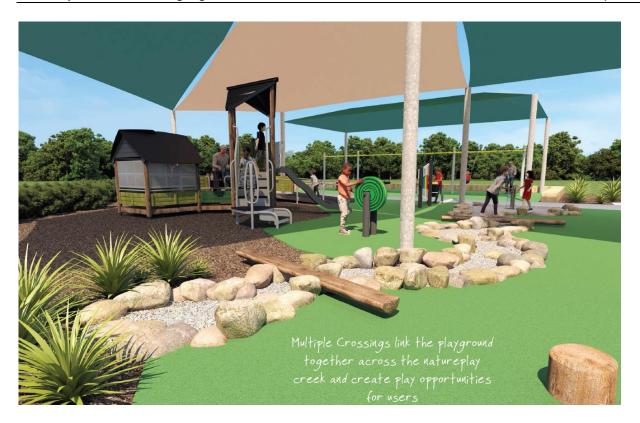

lay space is achieved. The Closer to Nature theme will also ensure connectivity with the wider Riverside Park green space to assist in a seamless transition, for users, from the play space to other areas of the park.

The total budget for the project is \$400,000 (ex GST) with Council required contribute the balance of \$200,000 (ex GST). The additional \$200,000 (ex GST) can be allocated in the 2020/21 budget from the s94 Reserve. The project will be completed in the 2020/21 financial year.





# Natureplay Creek

The tactility of providing a variety of surfacing textures and materials are an important design element in any large scale playground. The natureplay creek allows users to explore and engage their senses whilst tying into inspirations of the local natural environment



















# 15.6 COUNCILLOR SUPERANNUATION DISCUSSION PAPER

Author: Warwick Bennett, General Manager
Authoriser: Warwick Bennett, General Manager

Attachments: 1. Office of Local Government Circular Release of Councillor

Superannuation Discussion Paper U

| Link to Community Strategic Plan: | CL1 Our Civic Leadership – Effect resourceful and respectful leadership and attentive representation of the community.                                                                                                                       |
|-----------------------------------|------------------------------------------------------------------------------------------------------------------------------------------------------------------------------------------------------------------------------------