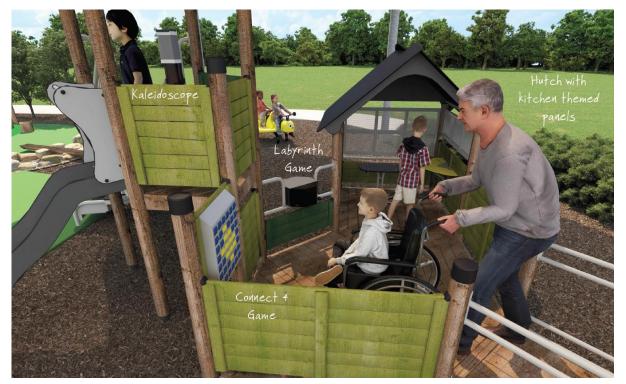

space is achieved. The Closer to Nature theme will also ensure connectivity with the wider Riverside Park green space to assist in a seamless transition, for users, from the play space to other areas of the park.

The total budget for the project is \$400,000 (ex GST) with Council required contribute the balance of \$200,000 (ex GST). The additional \$200,000 (ex GST) can be allocated in the 2020/21 budget from the s94 Reserve. The project will be completed in the 2020/21 financial year.





# Natureplay Creek

The tactility of providing a variety of surfacing textures and materials are an important design element in any large scale playground. The natureplay creek allows users to explore and engage their senses whilst tying into inspirations of the local natural environment



















# 15.6 COUNCILLOR SUPERANNUATION DISCUSSION PAPER

Author: Warwick Bennett, General Manager
Authoriser: Warwick Bennett, General Manager

Attachments: 1. Office of Local Government Circular Release of Councillor

Superannuation Discussion Paper U

| Link to Community Strategic Plan: | CL1 Our Civic Leadership – Effect resourceful and respectful leadership and attentive representation of the community.                                                                                                                       |
|-----------------------------------|----------------------------------------------------------------------------------------------------------------------------------------------------------------------------------------------------------------------------------------