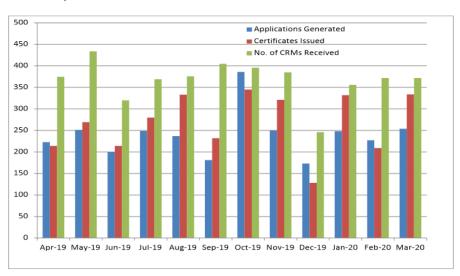

Governance Activities & Projects - March 2020:

- 36 Property Information Requests
- 7 Requests for Information

3

### 4. Customer Service

Customer Service are working very well as a team to ensure all work is being completed, during this period of uncertainty within the community. There has been a large increase in March for applications and certificates. The Customer Service work load has not decreased in the current COVID-19 situation.

Members of the team are also assisting with other tasks including making up files, assisting with a Human Resources Project, completing land and property creation and assisting with additional tasks associated with the Property & Community Services Business Unit.

Refer to the Graphs Below for Statistical Information:

#### Productivity - March 2020



### Visitors and Phone Calls - March 2020



4

### 5. Property & Community Services

The Property & Community Services Business Unit is responsible for providing a broad range of property and community related services.

### 5.1 Property Services

Property Services includes strategic advice, property management (including Crown Land), conveyancing, preparing legal agreements for property matters, providing legal support services for property matters and maintaining data integrity within Council's property system. This unit also provides a central point of contact for major and minor investors to access information, support and assistance for investment and property related enquiries. A summary of some projects and property matters dealt with in March 2020 is included in this report.

##