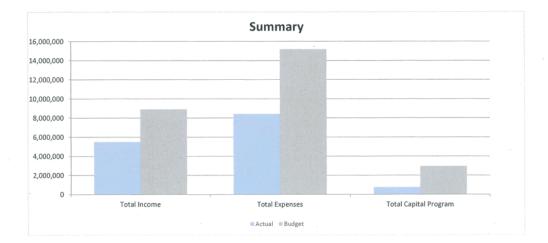

0 $-3,679,058$ $-7,297,074$ $-3,618,016$ $1,154,580$ $0$ $0$ $0$ $0$ $0$ $1,154,580$ $1,154,580$ $0$ $552,818$ $0$ $0$ $0$ $552,818$ $0$ $0$ $1,154,580$ $552,818$ $0$ $0$ $552,818$ $1,154,580$ $-552,818$ $1,154,580$ $552,818$ $0$ $0$ $552,818$ $1,154,580$ $0$ $-3,002,468$ $-777,183$ $-9,135$ $-269,231$ $-1,055,549$ $-2,965,040$ $-1,909,491$ $4,096,500$ $1,466,000$ $0$ $0$ $1,466,000$ $4,096,500$ $2,630,500$ $1,094,032$ $688,817$ $-9,135$ $-269,231$ $410,451$ $1,131,460$ $721,009$ $-57,763$ $-28,737$ $0$ $0$ $-28,737$ $-57,763$ $-29,026$ $-57,763$ $-28,737$ $0$ $0$ $-28,737$ $-57,763$ $-29,026$ $-57,763$ $-28,737$ $0$ $0$ $0$ $-4,133,700$ $-4,133,700$ $-80,000$ $0$ $0$ $0$ $0$ $-80,000$ $-80,000$ $1,238,376$ $0$ $0$ $0$ $0$ $0$ $-2,161,129$ $-2,510,851$ $0$ $0$ $0$ $0$ $0$ $-2,161,129$ |



| GOULBURN MULINA |
|-----------------|
| G AREE COUNT    |
|                 |

Council Directorate Summary Report for 2019/20 for YTD Period Ending February

Date Report Run: 02-Mar-2020

| Planning & Environment<br>Description    | Original<br>Budget<br>20PJOB | Actual YTD     | PJ Commit | Works<br>Commit | Total Actual<br>YTD | Current<br>Budget 20PJQ2 | % of Time:<br>\$ Variance | 67%<br>% of Budg |
|------------------------------------------|------------------------------|----------------|-----------|-----------------|---------------------|--------------------------|---------------------------|------------------|
| Income                                   | ZUPJOB                       |                |           |                 |                     |