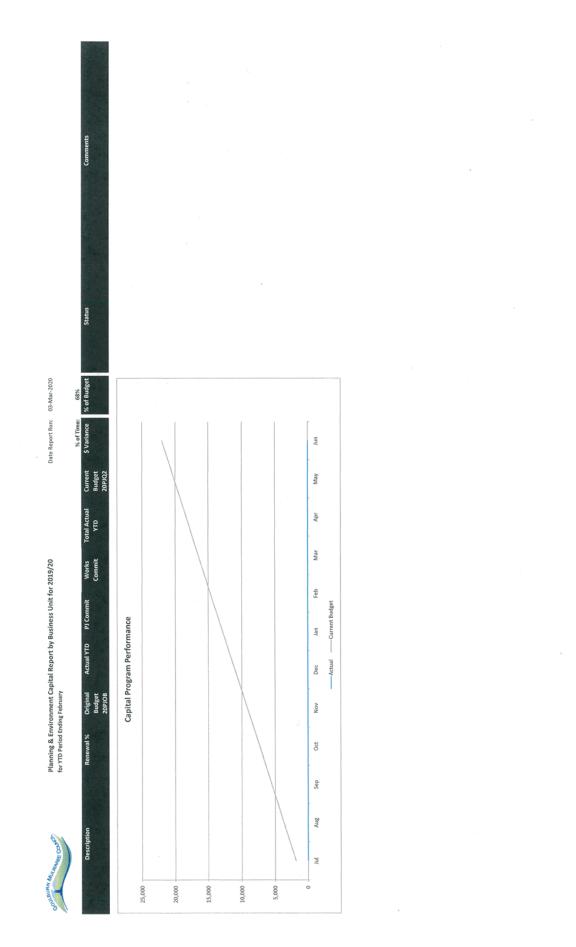

|
| Total Capital Program                 |              | 3,002,468        | 784,719    | 37,155    | 269,231 | 1,091,105           | 2,965,040        | 1,873,935   | 0%0         |                                      |                                                                                                                                                         |





On time, on budget

33,000 33,000 33,000

%0 %0

Date Report Run: 03-Mar-2020

Planning & Environment Capital Report by Business Unit for 2019/20 for YTD Period Ending February 68% % of Budget

% of Time \$ Variance

> Current Budget 20PJQ2

Total Actual YTD

Works Commit

PJ Commit

Actual YTD

Original Budget 20PJOB

Renewal %

33,000

ž





|                                                                                         | Comments                         | Proposal for remaining funds prepared, business case to be prepared for the carry<br>over of funds to the 20/21 financial year Fieet budget for the purchase of a dump | truck to be stared with marulan.<br>Truck sole stared with marulan.<br>Sole of funds to the 20/21 financial year Fleet budget for the purchase of a dump | truck to be shared with Goulburn.<br>DA submitted | Funds can be moved to 190034 | Funds can be moved to 190040             | Funds can be carried over toward the purchase of a dump truck in 2021FY |                             | DA approval received, work on construction certificate requirements underway | DA submitted