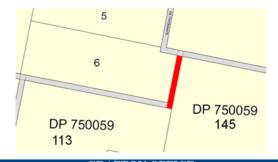

road specified in Schedule 1 ceases to be a Crown road.

The Hon Paul Toole, MP Minister for Lands and Forestry

### Schedule 1

City - Goulburn; Parish Goulburn -; County - Argyle Land District - Goulburn LGA - Goulburn Mulwaree Council

Crown road/s shown coloured in red on diagram/s hereunder.

### Schedule 2

Roads Authority: Goulburn Mulwaree Council

Council Reference:DocID:KW:JM

Lands Reference: W586399; 17/06909



3454

NSW Government Gazette No 72 of 30 June 2017

### Government Notices

### Schedule 1

Parish - Yarralaw; County - Argyle Land District - Goulburn LGA - Goulburn Mulwaree Council

Crown road/s shown coloured in red on diagram/s hereunder.

### Schedule 2

Roads Authority: Goulburn Mulwaree Council

Council Reference:DA 001/182

Lands Reference: W586400; 17/06910





### ROADS ACT 1993

ORDER

### Transfer of Crown Road to Council

In pursuance of the provisions of Section 151, *Roads Act 1993*, the Crown public road specified in Schedule 1 is transferred to the Roads Authority specified in Schedule 2, hereunder, and as from the date of publication of this notice, the road specified in Schedule 1 ceases to be a Crown public road.

The Hon Paul Toole, MP, Minister for Lands and Forestry

### SCHEDULE 1

Parish - Bywong; County - Murray

Land District - Queanbeyan

### Local Government Area - Queanbeyan-Palerang Regional

The Crown Public road on the southern boundary of Lot 1 DP 618370 and Lot 21 DP 854962 as denoted by red shading on the diagram below.

Width to be Transferred: Whole width



3455

NSW Government Gazette No 72 of 30 June 2017

.

A