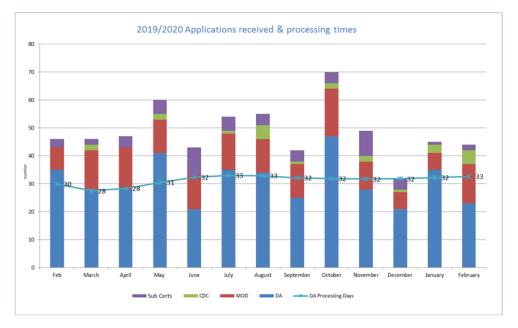

| 23                      |  |  |  |
| Modifications                      | 14                      | 8                       |  |  |  |
| CDC's                              | 5                       | 2                       |  |  |  |
| Subdivision Certificates           | 2                       | 6                       |  |  |  |
| Total                              | 44                      | 39                      |  |  |  |
|                                    |                         |                         |  |  |  |
| Total cost of new development      | \$9,585,827             |                         |  |  |  |
| Cumulative total (financial year): |                         | \$140,841,094           |  |  |  |

#### 1.2 Applications received and processing times



#### 1.3 Progress of LEC Proceedings

- Class 1 Application Wakefield Park Noise Prevention Notice Council and Wakefield Park
  participated in a s34 conciliation conference on 22 October 2019. On 8 January 2020 the Land and
  Environment Court endorsed an amended Prevention Notice, which is based around management
  protocol and a predictive noise model developed by Wakefield Park's acoustic consultant and
  reviewed by Council's acoustic consultant. Proceedings are now considered complete with the
  following items provided for Council's information:
  - A briefing session will be held in the coming months to explain the predictive noise model;
  - o A Community Consultative Committee is to be established by 31 March 2020; and
  - A new Development Application is to be lodged by Wakefi