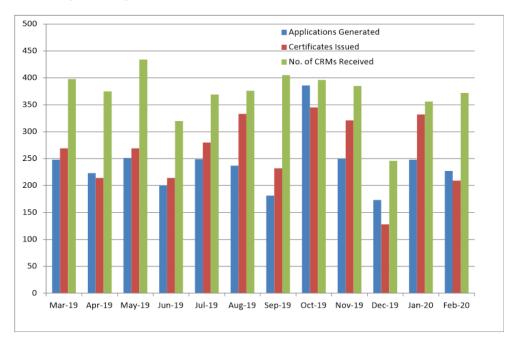

| 15.10  | 2020 Local Government Elections - Returning Officer                            | 80    |
|--------|--------------------------------------------------------------------------------|-------|
| 15.11  | Business Development Update                                                    | 87    |
| 15.12  | Monthly Financial Report                                                       | 89    |
| 15.13  | Statement of Investments and Bank Balances                                     | 106   |
| 15.14  | Minutes of the Community Centre Working Party Meeting held on 25 February 2020 | . 111 |
| 15.15  | Marulan Village Plan Working Party Notes - 28 February 2020                    | 115   |
| 15.16  | Goulburn Mulwaree Youth Council Meeting Notes - 1 March 2020                   | 118   |
| 15.17  | External Meeting Minutes                                                       | 120   |
| 15.18  | Councillor Briefing Session Summary                                            | 140   |
| 15.19  | Corporate & Community Services Directorate Report February 2020                | 142   |
| 15.20  | Utilities Directorate Report - February 2020                                   | 174   |
| 15.21  | Operations Directorate Report February 2020                                    | 192   |
| 15.22  | Planning & Environment Directorate Report February 2020                        | 236   |
| Closed | Session                                                                        | 252   |
| 16.1   | Outstanding Water and Rates                                                    | 252   |
| Conclu | sion of the Meeting                                                            | 253   |