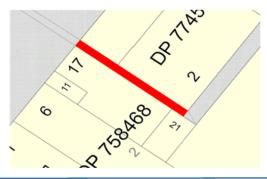

on<br>Notified: 14 February 1873<br>File Reference: 17/05458 |

### ROADS ACT 1993

ORDER

### Transfer of Crown Road to a Council

In pursuance of the provisions of Section 151 of the Act, the Crown road specified in Schedule 1 is transferred to the Roads Authority specified in Schedule 2 hereunder as from the date of publication of this notice and as from that date the road specified in Schedule 1 ceases to be a Crown road.

The Hon Paul Toole, MP Minister for Lands and Forestry

### Schedule 1

City - Goulburn; Parish Goulburn -; County - Argyle Land District - Goulburn LGA - Goulburn Mulwaree Council

Crown road/s shown coloured in red on diagram/s hereunder.

### Schedule 2

Roads Authority: Goulburn Mulwaree Council

Council Reference:DocID:KW:JM

Lands Reference: W586399; 17/06909



3454

NSW Government Gazette No 72 of 30 June 2017

### Government Notices

### Schedule 1

Parish - Yarralaw; County - Argyle Land District - Goulburn LGA - Goulburn Mulwaree Council

Crown road/s shown coloured in red on diagram/s hereunder.

### Schedule 2

Roads Authority: Goulburn Mulwaree Council

Council Reference:DA 001/182

Lands Reference: W586400; 17/06910





### ROADS ACT 1993

ORDER

### Transfer of Crown Road to Council

In pursuance of the provisions of Section 151, *Roads Act 1993*, the Crown public road specified in Schedule 1 is transferred to the Roads Authority specified in Schedule 2, hereunder, and as from the date of publication of this notice, the road specified in Schedule 1 ceases to be a Crown public road.

The Hon Paul Toole, MP, Minister for Lands and Fores