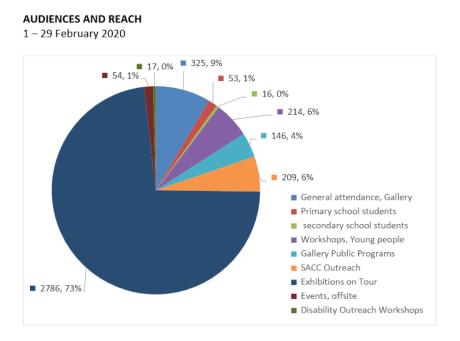

ops, offsite – David Morgan Centre PGU Kenmore

The Gallery delivered three Arts Access Workshops in February. These workshops were conducted by local artist Penny Saxton and consisted of creating frames in polymer clay and paintings on canvas boards. The work created this term will be exhibited in Gallery 2 to coincide with the Goulburn Art Award 17 April- 2 May.

#### SACC Outreach Program

This month Janet Gordon, Outreach Officer, returned to Outreach Playgroups as school resumed. Families returned with excitement and enthusiasm, especially the Tallong families as this playgroup is now weekly. Gordon and the children created Echidna's using a variety of mediums.

The children have been practicing and further developing fine motor, name and letter recognition, shape and colour skills.



#### FEEDBACK

'Can't believe how professional the Gallery space looks since the renovations'

'How great is the Window space. Such a relaxing environment'

'Thank you for such a wonderful evening at your gallery, I was so happy with how it all went and hope to work together again one day. Many many thanks and I'm sure I'll see you soon around the art traps.'

'Thanks so much for your efforts to get this project over the line. I think it's important that we have progressive people in positions where a difference can be made and I really appreciate the vision and commitment you bring to the roll of director of our regional gallery. This latest project and the difficulties you faced with the entrenched attitudes of some of the opponents of the project brought to my attention how important