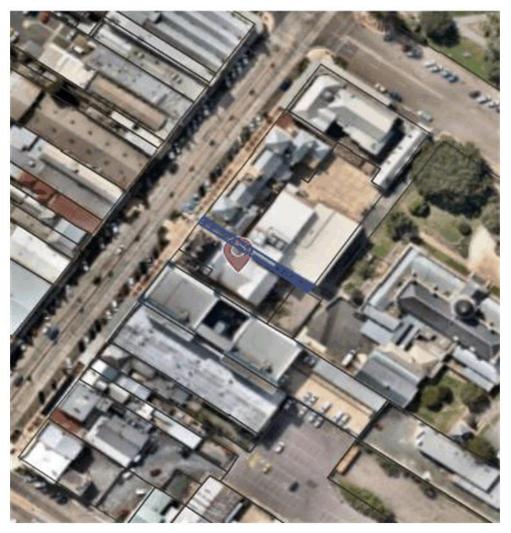

Section 151, *Roads Act 1993*, the Crown public road specified in Schedule 1 is transferred to the Roads Authority specified in Schedule 2, hereunder, and as from the date of publication of this notice, the road specified in Schedule 1 ceases to be a Crown public road.

The Hon Paul Toole, MP, Minister for Lands and Forestry

### SCHEDULE 1

Parish - Bywong; County - Murray

Land District - Queanbeyan

### Local Government Area - Queanbeyan-Palerang Regional

The Crown Public road on the southern boundary of Lot 1 DP 618370 and Lot 21 DP 854962 as denoted by red shading on the diagram below.

Width to be Transferred: Whole width



3455

NSW Government Gazette No 72 of 30 June 2017

.

Aerial image showing lane adjoining GPAC, that runs between Auburn Street and Post Office Lane Goulburn



Image courtesy of GMC SSA. Shows GPAC with pink pin Unnamed Lane is highlighted blue.

# CLOSING COUNCIL ROADS UNDER PART 4 DIVISION 3 ROADS ACT 1993 DECEMBER 2019

This is a possible method for closing council public roads under Part 4 Division 3 of the Roads Act 1993. Section references refer to sections in the Roads Act 1993 (e.g. s38A).



© State of New South Wales through Department of Planning, Industry and Environment 2019. The information contained in this publication is based on knowledge and understanding at the time of writing (July 2019). However, because of advances in knowledge, users are reminded of the need to ensure that the information upon which they rely is up to date and to check the currency of the information with the appropriate officer of the Department of Plann