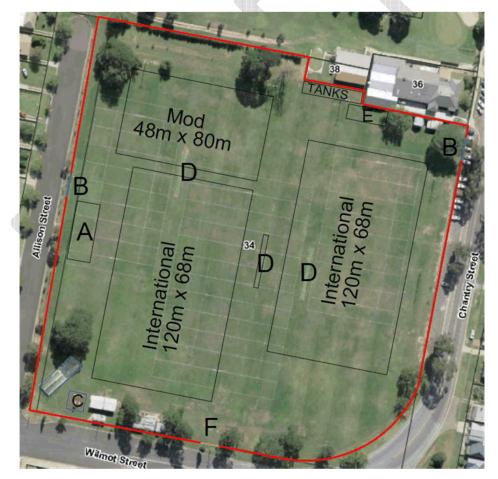

he location of the clubhouse is proposed to be on the Allison Street side (Western Side) of North Park. This site will increase spectator comfort sheltering them from the afternoon sun, and other weather elements that predominantly come from this direction.

The lighting upgrade for this field is considered essential to accommodate growth in the sport. With growing participation in Rugby League, the need to run the competition later into the evening and potentially the night is restricted due to the poor lighting. Lighting levels needs to be reviewed and raised to 300 lux across the fields to meet minimum standards for night sport.

The proposed design also retains playgrounds and training facilities (cricket nets) which are used by the locals living around this area and sporting groups.



North Park Master Plan

Doc Id: #1226553

# Benefits and Constraints

### Benefits:

- Improved facilities to accommodate male and female sport participation
- Improved lighting to allow use at night and into the evening.
- Improved emergency entry into the site.
- Flexible design to allow for a greater range of configurations of football fields across North Park.
- Site located on a main road and close to the Goulburn CBD.
- Proposed facilities will potentially attract higher level representative carnivals for junior rugby league.
- Proposed layout for Cricket could provide a great venue for lower grade finals matches and representative matches. The all-weather wicket will be a great alternative to turf wickets.

### **Constraints:**

- Council is currently developing a Recreational Nee