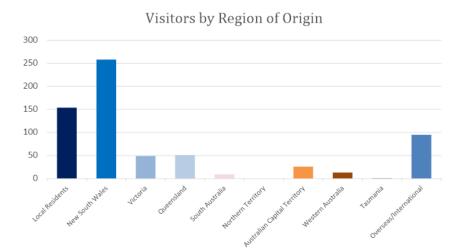

ance (#) | Variance (%) |
|-------------------------------------------------|------|------|--------------|--------------|
| February                                        | 2816 | 2352 | -464         | -16.5%       |
| Yearly Total<br>(to February 28 <sup>th</sup> ) | 5469 | 4816 | -653         | -11.9%       |

# Postcodes collected as of 28<sup>th</sup> February:

| Total Walk-in Visitors | 656 |
|------------------------|-----|
| Local Residents        | 154 |
| New South Wales        | 258 |
| Victoria               | 49  |
| Queensland             | 51  |
| South Australia        | 9   |
| Northern Territory     | 0   |
| Australian Capital     |     |
| Territory              | 26  |
| Western Australia      | 13  |
| Tasmania               | 1   |
| Overseas/International | 95  |



International Visitors from Top Source Markets



# 6.2 Museums

# Volunteers & Staff

#### Volunteers return to Rocky Hill

After more than a year of construction the Rocky Hill volunteers returned on Wednesday the 5<sup>th</sup> of February to begin work on re-ordering the cottage museum. Members were excited with the new work area and large storage facilities and are looking forward to moving into the space.



#### Volunteering at Seniors' week

Museums Officer, Julianne Salway and long-term volunteer, Bryan Mulquinney staffed a table at Senior's Week to promote volunteering with Museums and other Council areas. The event was well attended and speakers included Federal member Angus Taylor, State member Wendy Tuckerman and Mayor Bob Kirk.



#### Goulburn Historic Waterworks

#### The