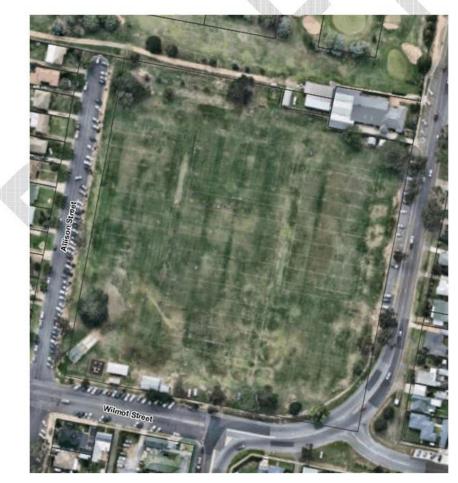

ng the facilities to meet the changing needs of Junior Rugby League in the region.

The facilities at the site, whilst functional, place constraints on the growth and versatility of the site. The main factors restricting the site include the poor quality lighting that does not allow night games and only allows for minimal training. The other factor is the lack of facilities to accommodate the growth in female participation in sport on this site. A greater number of female amenities and change rooms are needed to address this issue.

| Location |                                      |
|----------|--------------------------------------|
| Address: | 34 Chantry Street, Goulburn NSW 2580 |
| Lot//DP: | 4//821758                            |
|          |                                      |



North Park

North Park Master Plan

Doc Id: #1226553

# Zoning

The land is zoned RE1 Public Recreation, under the Goulburn Mulwaree Council Local Environmental Plan 2002. The objectives of Zone RE1 – Public Recreation include:

- To enable land used for public open space or recreation purposes;
- To provide a range of recreational settings and activities and compatible land uses; and
- To protect and enhance the natural environment for recreational purposes.

The following items are permitted without consent:

• Environmental facilities, environmental protection works, roads.

The following items are permitted with consent:

• Aquaculture; Building identification signs; Camping grounds; Caravan parks; Centre-based child care facilities; Community facilities; Emergency services facilitie