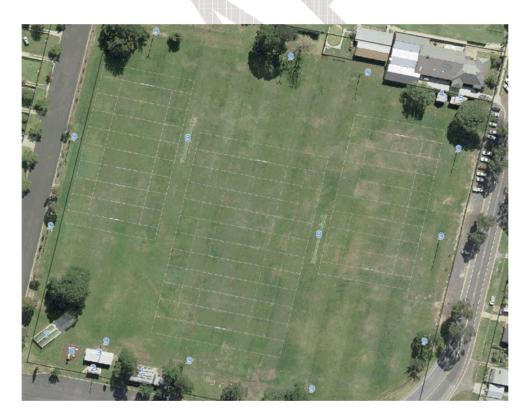

e local sport. The infrastructure located on North Park is listed in the table below, including an assessment of their current condition.

| Map<br>Ref. | Description                | Condition    |
|-------------|----------------------------|--------------|
| 1           | Main clubhouse/canteen     | Poor         |
| 2           | Amenities – southern block | Poor         |
| 3           | Clubhouse                  | Good         |
| 4           | Storage Shed               | Poor         |
| 5           | Amenities – northern block | Satisfactory |
| 6           | Playground                 | Good         |
| 7           | Cricket Training Nets      | Good         |
| 8           | Cricket Pitches            | Excellent    |
| 9           | Light Poles and Fittings   | Poor         |



North Park Master Plan

Doc Id: #1226553

# **Final Design**

The final design includes the reduction of available cricket fields from two to one, with the remaining wicket to be relocated to the centre of North Park. The relocation of the wicket will provide a greater range of options for configuring the playing fields for Goulburn and District Junior Rugby League.

It is proposed to construct a new clubhouse similar to the recently constructed sports pavilion at Seiffert Oval Goulburn. The location of the clubhouse is proposed to be on the Allison Street side (Western Side) of North Park. This site will increase spectator comfort sheltering them from the afternoon sun, and other weather elements that predominantly come from this direction.

The lighting upgrade for this field is consid