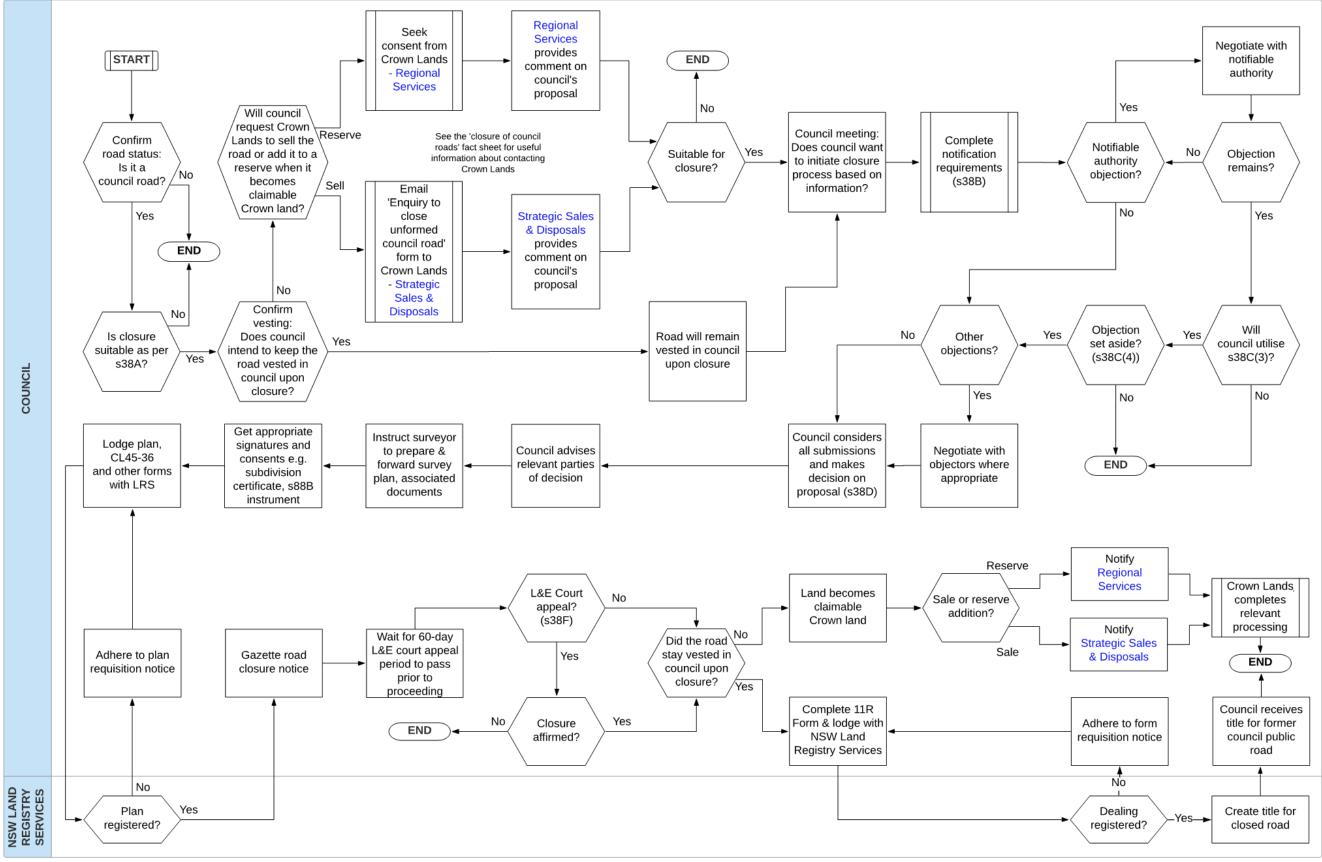

### **Order Of Business**

| 1  | Openin  | Opening Meeting5                                                                                 |    |  |
|----|---------|--------------------------------------------------------------------------------------------------|----|--|
| 2  | Acknow  | Acknowledgement of Country5                                                                      |    |  |
| 3  | Counci  | Ilors Declaration and/or Prayer                                                                  | 5  |  |
| 4  | Apolog  | ies                                                                                              | 5  |  |
| 5  | Applica | itions for a Leave of Absence by Councillors                                                     | 5  |  |
|    | Nil     |                                                                                                  |    |  |
| 6  |         | ms / Urgent Business                                                                             |    |  |
| 7  | Disclos | sure of Interests                                                                                | 5  |  |
| 8  | Presen  | tations                                                                                          | 6  |  |
|    | Nil     |                                                                                                  |    |  |
| 9  |         | Forum                                                                                            |    |  |
| 10 | Confirm | nation of Minutes                                                                                |    |  |
|    | 10.1    | Minutes of the Ordinary Meeting of Council held on 3 March 2020                                  | 7  |  |
| 11 | Matters | Arising                                                                                          |    |  |
|    | 11.1    | Matters Arising from Council Meeting Minutes from the 3 March 2020                               | 21 |  |
|    | 11.2    | Outstanding Task List from All Previous Meetings                                                 |    |  |
| 12 | Mayora  | I Minute(s)                                                                                      | 26 |  |
|    | Nil     |                                                                                                  |    |  |
| 13 | Notice  | of Motion(s)                                                                                     | 26 |  |
|    | Nil     |                                                                                                  |    |  |
| 14 | Notice  | of Rescission(s)                                                                                 | 26 |  |
|    | Nil     |                                                                                                  |    |  |
| 15 | Report  | s to Council for Determination                                                                   |    |  |
|    | 15.1    | Strategic Planning Fees and Charges                                                              |    |  |
|    | 15.2    | Goulburn Aquatic Centre Redevelopment Stage 1 Construction                                       | 31 |  |
|    | 15.3    | 1920T0009 - May Street Bridge Construction Tender Evaluation                                     | 37 |  |
|    | 15.4    | VP178859 Riverside Park Footpath-Stage 1A                                                        | 40 |  |
|    | 15.5    | North Park Master Plan                                                                           | 43 |  |
|    | 15.6    | Road Closure Application - Lane Between Goulburn Post Office and Goulburn Performing Arts Centre | 57 |  |
|    | 15.7    | Developer Contributions - Subdivision 94 Wilson Drive Marulan                                    | 65 |  |
|    | 15.8    | Community Safety & Social Infrastructure Plan Working Party                                      | 71 |  |
|    | 15.9    | Request for Financial Assistance - Rotary Club of Goulburn Mulwaree                              | 72 |  |
|    |         |                                                                                                  |    |  |