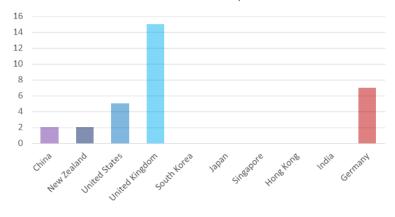

--------------------------|------|------|--------------|--------------|
| February                                        | 2816 | 2352 | -464         | -16.5%       |
| Yearly Total<br>(to February 28 <sup>th</sup> ) | 5469 | 4816 | -653         | -11.9%       |

# Postcodes collected as of 28<sup>th</sup> February:

| Total Walk-in Visitors | 656 |
|------------------------|-----|
| Local Residents        | 154 |
| New South Wales        | 258 |
| Victoria               | 49  |
| Queensland             | 51  |
| South Australia        | 9   |
| Northern Territory     | 0   |
| Australian Capital     |     |
| Territory              | 26  |
| Western Australia      | 13  |
| Tasmania               | 1   |
| Overseas/International | 95  |



International Visitors from Top Source Markets



# 6.2 Museums

# Volunteers & Staff

#### Volunteers return to Rocky Hill

After more than a year of construction the Rocky Hill volunteers returned on Wednesday the 5<sup>th</sup> of February to begin work on re-ordering the cottage museum. Members were excited with the new work area and large storage facilities and are looking forward to moving into the space.



#### Volunteering at Seniors' week

Museums Officer, Julianne Salway and long-term volunteer, Bryan Mulquinney staffed a table at Senior's Week to promote volunteering with Museums and other Council areas. The event was well attended and speakers included Federal member Angus Taylor, State member Wendy Tuckerman and Mayor Bob Kirk.



#### Goulburn Historic Waterworks

#### Theft from the museum

Unfortunately there was a thef