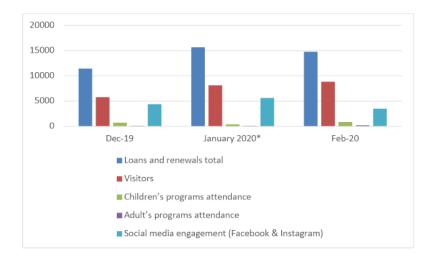

| 840              | 1294             | 1369             |
| New members                                    | 47               | 129              | 133              |
| New collection items received                  | 307              | 597              | 524              |
| Local studies enquiries                        | 5                | 25               | 16               |
| Children's programs attendance                 | 736              | 378              | 844              |
| Adult's programs attendance                    | 92               | 95               | 195              |
| Social media engagement (Facebook & Instagram) | 4388             | 5614             | 3464             |

<sup>\*</sup>Average values used to complete January statistics



#### Thanks and feedback

"Many thanks for such an enjoyable challenge (Adult's Summer Reading Club). I found new authors and explored new genres. Looking forward to next summer already. Love our library and the brilliant staff too!"

"It's fantastic being part of such a great library with so many good programs. Goulburn is very fortunate"

"Great staff, interesting activities for all age groups, plus a wonderful collection of books, DVDs, and magazines you can borrow for free!"

#### Library activities

- The Library experienced significant roof leaks during heavy rain in February. Several collection items were damaged and had to be discarded, and two staff PCs were removed due to potential water damage. A roofing contractor was engaged to inspect the roof, and it is hoped that the prob