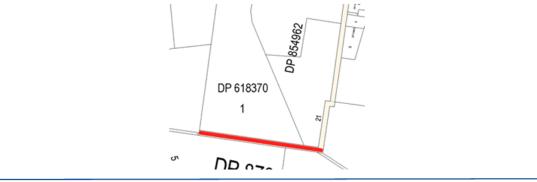

Reference:DA 001/182

Lands Reference: W586400; 17/06910





### ROADS ACT 1993

ORDER

### Transfer of Crown Road to Council

In pursuance of the provisions of Section 151, *Roads Act 1993*, the Crown public road specified in Schedule 1 is transferred to the Roads Authority specified in Schedule 2, hereunder, and as from the date of publication of this notice, the road specified in Schedule 1 ceases to be a Crown public road.

The Hon Paul Toole, MP, Minister for Lands and Forestry

### SCHEDULE 1

Parish - Bywong; County - Murray

Land District - Queanbeyan

### Local Government Area - Queanbeyan-Palerang Regional

The Crown Public road on the southern boundary of Lot 1 DP 618370 and Lot 21 DP 854962 as denoted by red shading on the diagram below.

Width to be Transferred: Whole width



3455

NSW Government Gazette No 72 of 30 June 2017

.

Aerial image showing lane adjoining GPAC, that runs between Auburn Street and Post Office Lane Goulburn



Image courtesy of GMC SSA. Shows GPAC with pink pin Unnamed Lane is highlighted blue.

# CLOSING COUNCIL ROADS UNDER PART 4 DIVISION 3 ROADS ACT 1993 DECEMBER 2019

This is a possible method for closing council public roads under Part 4 Division 3 of the Roads Act 1993. Section references refer to sections in the Roads Act 1993 (e.g. s38A).



© State of New South Wales through Department of Planning, Industry and Environment 2019. The information contained in this publication is based on knowledge and understanding at the time of writing (July 2019). However, because of advances in knowledge, users are reminded of the need to e