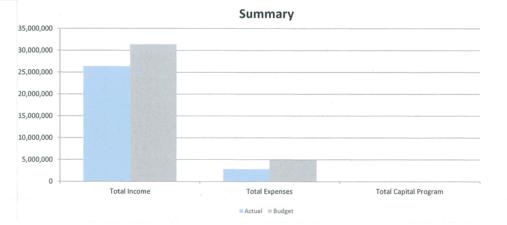

|            |
| Transfers to Internal Reserves           | -696,690                     | <u>0</u>   | 0         | 0               | 0                   | -1,473,750               | -1,473,750  | 09         |
| Transfers from Internal Reserves         | 623,353                      | <u>0</u>   | 0         | 0               | 0                   | 733,853                  | 733,853     | 09         |
| Total Reserve Movements                  | -73,337                      | 0          | 0         | 0               | 0                   | -739,897                 | -739,897    | . 09       |
| Net Inc/(Dec) in Unrestricted Funds      | 26,307,510                   | 26,154,802 | -117,442  | 0               | 26,037,360          | 26,914,059               | 876,699     | 979        |





Council Directorate Summary Report for 2019/20 for YTD Period Ending February Date Report Run: 02-Mar-2020

| Driginal<br>Budget<br>20PJOB<br>370,318<br>35,000<br>710,782<br>495,242<br>6,080,052<br>7,691,394<br>6,228,760<br>2,613,559<br>19,569<br>1,154,580<br>2,204,422<br>2,666,342 | Actual YTD<br>351,686<br>21,953<br>524,253<br>493,500<br>4,033,376<br>5,424,768<br>3,266,346<br>1,655,806<br>9,928<br>9,928<br>0<br>1,716,533<br>1,799,037                         | PJ Commit<br>0<br>0<br>0<br>0<br>0<br>0<br>0<br>0<br>0<br>0<br>114,312<br>0                                                                                                                                                                                | Works<br>Commit<br>0<br>0<br>0<br>0<br>0<br>0<br>0<br>0<br>0<br>0<br>0<br>0<b